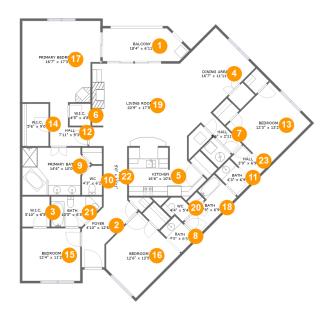

#### **Room dimensions**

Floor 1 Total sqft: 2499 Living area: 2385

| #  |              | Dimensions     | sqft       | Counted as living area |
|----|--------------|----------------|------------|------------------------|
| 1  | Balcony      | 18'4" x 6'11"  | 114 sq. ft | No                     |
| 2  | Foyer        | 4'10" x 12'6"  | 81 sq. ft  | Yes                    |
| 3  | W.I.C.       | 5'10" x 6'5"   | 37 sq. ft  | Yes                    |
| 4  | Dining Area  | 16'7" x 11'11" | 174 sq. ft | Yes                    |
| 5  | Kitchen      | 16'6" x 10'6"  | 148 sq. ft | Yes                    |
| 6  | W.I.C.       | 4'5" x 4'8"    | 21 sq. ft  | Yes                    |
| 7  | Hall         | 9'6" x 2'11"   | 27 sq. ft  | Yes                    |
| 8  | Bath         | 4'5" x 6'5"    | 29 sq. ft  | Yes                    |
| 9  | Primary Bath | 14'6" x 10'0"  | 129 sq. ft | Yes                    |
| 10 | WC           | 4'3" x 6'2"    | 24 sq. ft  | Yes                    |
| 11 | Bath         | 4'3" x 6'9"    | 29 sq. ft  | Yes                    |

| #  |                 | Dimensions    | sqft       | Counted as living area |
|----|-----------------|---------------|------------|------------------------|
| 12 | Hall            | 7'11" x 9'3"  | 52 sq. ft  | Yes                    |
| 13 | Bedroom         | 12'3" x 13'2" | 162 sq. ft | Yes                    |
| 14 | W.I.C.          | 5'6" x 9'0"   | 50 sq. ft  | Yes                    |
| 15 | Bedroom         | 12'4" x 11'2" | 137 sq. ft | Yes                    |
| 16 | Bedroom         | 12'6" x 13'5" | 161 sq. ft | Yes                    |
| 17 | Primary Bedroom | 16'7" x 17'3" | 268 sq. ft | Yes                    |
| 18 | Bath            | 11'9" x 6'9"  | 62 sq. ft  | Yes                    |
| 19 | Living Room     | 20'9" x 17'5" | 356 sq. ft | Yes                    |
| 20 | WC              | 4'4" x 5'4"   | 20 sq. ft  | Yes                    |
| 21 | Bath            | 10'5" x 6'5"  | 60 sq. ft  | Yes                    |
| 22 | Hall            | 5'0" x 12'11" | 66 sq. ft  | Yes                    |
| 23 | Hall            | 3'9" x 6'9"   | 26 sq. ft  | Yes                    |