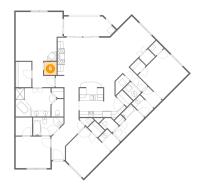

## 2 Floor 1 - Foyer

Dimensions: 4'10" x 12'6"

Area: 81 sq. ft

Counted as living area: Yes

Floor 1 - W.I.C.

Dimensions: 5'10" x 6'5"

Area: 37 sq. ft

Counted as living area: Yes