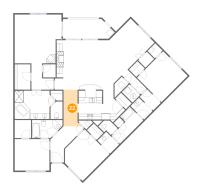

### Floor 1 - Hall

**Dimensions**: 9'6" x 2'11"

Area: 27 sq. ft

Counted as living area: Yes

Heated: Yes Finished: Yes Enclosed: Yes Contiguous: Yes Permitted: Yes Wet space: No Addition: No Conversion: No