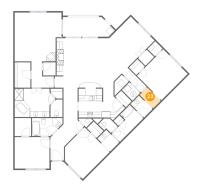

#### **Property summary**

Floors

2,385
Gross living area sqft

2,499 Total sqft

#### **Room dimensions**

Floor 1 Total sqft: 2499 Living area: 2385

| #  |              | Dimensions     | sqft       | Counted as living area |
|----|--------------|----------------|------------|------------------------|
| 1  | Balcony      | 18'4" x 6'11"  | 114 sq. ft | No                     |
| 2  | Foyer        | 4'10" x 12'6"  | 81 sq. ft  | Yes                    |
| 3  | W.I.C.       | 5'10" x 6'5"   | 37 sq. ft  | Yes                    |
| 4  | Dining Area  | 16'7" x 11'11" | 174 sq. ft | Yes                    |
| 5  | Kitchen      | 16'6" x 10'6"  | 148 sq. ft | Yes                    |
| 6  | W.I.C.       | 4'5" x 4'8"    | 21 sq. ft  | Yes                    |
| 7  | Hall         | 9'6" x 2'11"   | 27 sq. ft  | Yes                    |
| 8  | Bath         | 4'5" x 6'5"    | 29 sq. ft  | Yes                    |
| 9  | Primary Bath | 14'6" x 10'0"  | 129 sq. ft | Yes                    |
| 10 | WC           | 4'3" x 6'2"    | 24 sq. ft  | Yes                    |
| 11 | Bath         | 4'3" x 6'9"    | 29 sq. ft  | Yes                    |

| #  |                 | Dimensions    | sqft       | Counted as living area |
|----|-----------------|---------------|------------|------------------------|
| 12 | Hall            | 7'11" x 9'3"  | 52 sq. ft  | Yes                    |
| 13 | Bedroom         | 12'3" x 13'2" | 162 sq. ft | Yes                    |
| 14 | W.I.C.          | 5'6" x 9'0"   | 50 sq. ft  | Yes                    |
| 15 | Bedroom         | 12'4" x 11'2" | 137 sq. ft | Yes                    |
| 16 | Bedroom         | 12'6" x 13'5" | 161 sq. ft | Yes                    |
| 17 | Primary Bedroom | 16'7" x 17'3" | 268 sq. ft | Yes                    |
| 18 | Bath            | 11'9" x 6'9"  | 62 sq. ft  | Yes                    |
| 19 | Living Room     | 20'9" x 17'5" | 356 sq. ft | Yes                    |
| 20 | WC              | 4'4" x 5'4"   | 20 sq. ft  | Yes                    |
| 21 | Bath            | 10'5" x 6'5"  | 60 sq. ft  | Yes                    |
| 22 | Hall            | 5'0" x 12'11" | 66 sq. ft  | Yes                    |
| 23 | Hall            | 3'9" x 6'9"   | 26 sq. ft  | Yes                    |