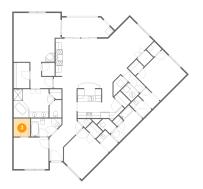

## 1 - Balcony

Dimensions: 18'4" x 6'11"

**Area:** 114 sq. ft

Counted as living area: No

Heated: No Finished: Yes Enclosed: No Contiguous: Yes Permitted: Yes Wet space: No Addition: No Conversion: No