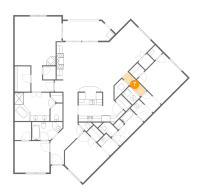

## Floor 1 - Dining Area

Dimensions: 16'7" x 11'11"

Area: 174 sq. ft

Counted as living area: Yes

Heated: Yes Finished: Yes Enclosed: Yes Contiguous: Yes Permitted: Yes Wet space: No Addition: No Conversion: No