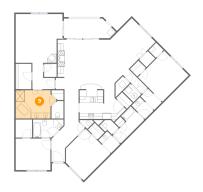

## 2 Floor 1 - Foyer

Dimensions: 4'10" x 12'6"

Area: 81 sq. ft

Counted as living area: Yes

Floor 1 - W.I.C.

Dimensions: 5'10" x 6'5"

Area: 37 sq. ft

Counted as living area: Yes