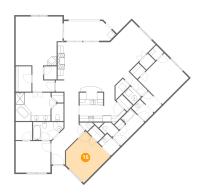

## 1 - Living Room

**Dimensions**: 20'9" x 17'5"

Area: 356 sq. ft

Counted as living area: Yes

Heated: Yes Finished: Yes Enclosed: Yes Contiguous: Yes Permitted: Yes Wet space: No Addition: No Conversion: No