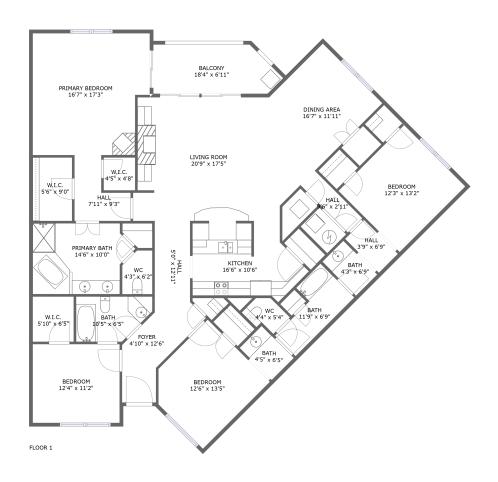

#### **Property summary**

Floors

2,385
Gross living area sqft

2,499 Total sqft

#### **Room dimensions**

Floor 1 Total sqft: 2499 Living area: 2385

| #  |              | Dimensions     | sqft       | Counted as living area |
|----|--------------|----------------|------------|------------------------|
| 1  | Balcony      | 18'4" x 6'11"  | 114 sq. ft | No                     |
| 2  | Foyer        | 4'10" x 12'6"  | 81 sq. ft  | Yes                    |
| 3  | W.I.C.       | 5'10" x 6'5"   | 37 sq. ft  | Yes                    |
| 4  | Dining Area  | 16'7" x 11'11" | 174 sq. ft | Yes                    |
| 5  | Kitchen      | 16'6" x 10'6"  | 148 sq. ft | Yes                    |
| 6  | W.I.C.       | 4'5" x 4'8"    | 21 sq. ft  | Yes                    |
| 7  | Hall         | 9'6" x 2'11"   | 27 sq. ft  | Yes                    |
| 8  | Bath         | 4'5" x 6'5"    | 29 sq. ft  | Yes                    |
| 9  | Primary Bath | 14'6" x 10'0"  | 129 sq. ft | Yes                    |
| 10 | WC           | 4'3" x 6'2"    | 24 sq. ft  | Yes                    |
| 11 | Bath         | 4'3" x 6'9"    | 29 sq. ft  | Yes                    |

| #  |                 | Dimensions    | sqft       | Counted as living area |
|----|-----------------|---------------|------------|------------------------|
| 12 | Hall            | 7'11" x 9'3"  | 52 sq. ft  | Yes                    |
| 13 | Bedroom         | 12'3" x 13'2" | 162 sq. ft | Yes                    |
| 14 | W.I.C.          | 5'6" x 9'0"   | 50 sq. ft  | Yes                    |
| 15 | Bedroom         | 12'4" x 11'2" | 137 sq. ft | Yes                    |
| 16 | Bedroom         | 12'6" x 13'5" | 161 sq. ft | Yes                    |
| 17 | Primary Bedroom | 16'7" x 17'3" | 268 sq. ft | Yes                    |
| 18 | Bath            | 11'9" x 6'9"  | 62 sq. ft  | Yes                    |
| 19 | Living Room     | 20'9" x 17'5" | 356 sq. ft | Yes                    |
| 20 | WC              | 4'4" x 5'4"   | 20 sq. ft  | Yes                    |
| 21 | Bath            | 10'5" x 6'5"  | 60 sq. ft  | Yes                    |
| 22 | Hall            | 5'0" x 12'11" | 66 sq. ft  | Yes                    |
| 23 | Hall            | 3'9" x 6'9"   | 26 sq. ft  | Yes                    |