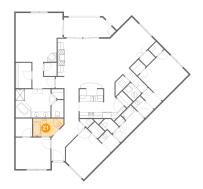

#### Floor 1 - Kitchen

Dimensions: 16'6" x 10'6"

Area: 148 sq. ft

Counted as living area: Yes

6 Floor 1 - W.I.C.

**Dimensions:** 4'5" x 4'8"

Area: 21 sq. ft

Counted as living area: Yes