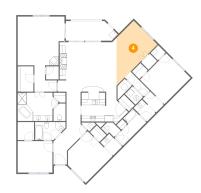

## Floor 1 - Primary Bedroom

Dimensions: 16'7" x 17'3"

Area: 268 sq. ft

Counted as living area: Yes