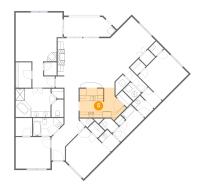

## 1 - Living Room

**Dimensions**: 20'9" x 17'5"

Area: 356 sq. ft

Counted as living area: Yes

Heated: Yes Finished: Yes Enclosed: Yes Contiguous: Yes Permitted: Yes Wet space: No Addition: No Conversion: No