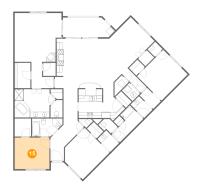

## <sup>10</sup> Floor 1 - Bath

**Dimensions**: 11'9" x 6'9"

Area: 62 sq. ft

Counted as living area: Yes

Heated: Yes Finished: Yes Enclosed: Yes Contiguous: Yes Permitted: Yes Wet space: Yes Addition: No Conversion: No