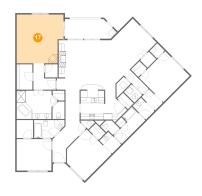

## Floor 1 - Primary Bedroom

Dimensions: 16'7" x 17'3"

Area: 268 sq. ft

Counted as living area: Yes