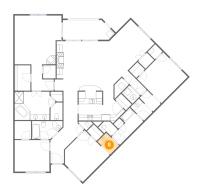

## Floor 1 - Primary Bedroom

Dimensions: 16'7" x 17'3"

Area: 268 sq. ft

Counted as living area: Yes