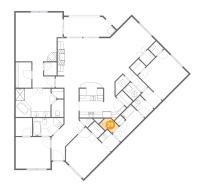

## Floor 1 - Dining Area

Dimensions: 16'7" x 11'11"

Area: 174 sq. ft

Counted as living area: Yes

Heated: Yes Finished: Yes Enclosed: Yes Contiguous: Yes Permitted: Yes Wet space: No Addition: No Conversion: No