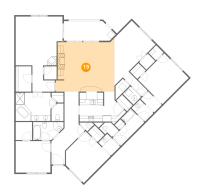

## 1 - Balcony

Dimensions: 18'4" x 6'11"

**Area:** 114 sq. ft

Counted as living area: No

Heated: No Finished: Yes Enclosed: No Contiguous: Yes Permitted: Yes Wet space: No Addition: No Conversion: No

## 2 Floor 1 - Foyer

Dimensions: 4'10" x 12'6"

Area: 81 sq. ft

Counted as living area: Yes

Floor 1 - W.I.C.

Dimensions: 5'10" x 6'5"

Area: 37 sq. ft

Counted as living area: Yes