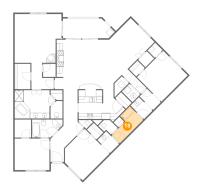

### 6 Floor 1 - Bedroom

Dimensions: 12'6" x 13'5"

**Area:** 161 sq. ft

Counted as living area: Yes

Heated: Yes Finished: Yes Enclosed: Yes Contiguous: Yes Permitted: Yes Wet space: No Addition: No Conversion: No