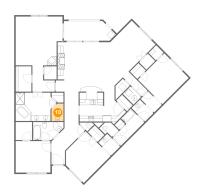

#### Floor 1 - Kitchen

Dimensions: 16'6" x 10'6"

Area: 148 sq. ft

Counted as living area: Yes

6 Floor 1 - W.I.C.

**Dimensions:** 4'5" x 4'8"

Area: 21 sq. ft

Counted as living area: Yes