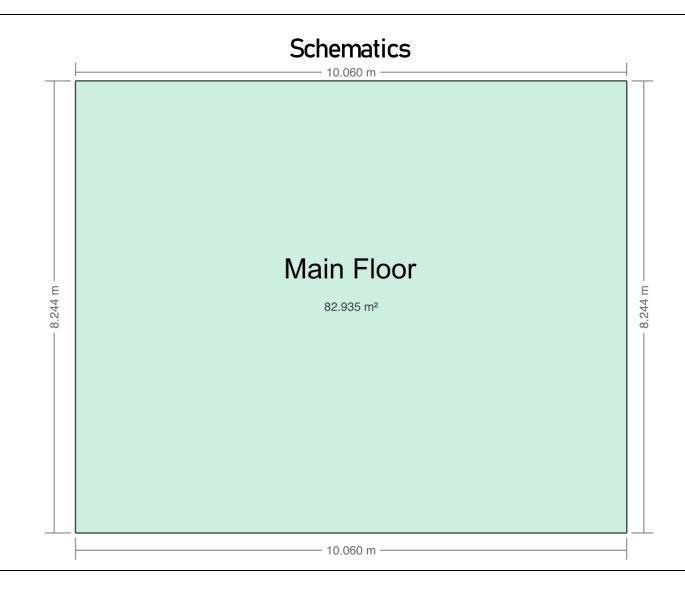

#### Floor Area Totals

|                            | Level | Metric (m <sup>2</sup> ) | Imperial (ft <sup>2</sup> ) |  |  |
|----------------------------|-------|--------------------------|-----------------------------|--|--|
| Main Floor                 | 1     | 82.94                    | 892.71                      |  |  |
| Total Above Ground RMS Are | ea    | 82.94                    | 892.71                      |  |  |