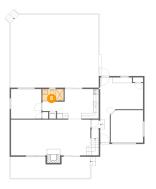

### Floor 1 - Billiard Room

Dimensions: 15'4" x 11'4"

Area: 166 sq. ft

Counted as living area: Yes

Heated: Yes Finished: Yes Enclosed: Yes Contiguous: Yes Permitted: Yes Wet space: No Addition: No Conversion: No