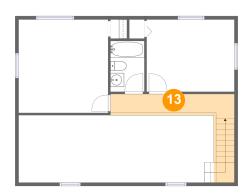

# <sup>15</sup> Floor 2 - Open To Below

**Dimensions:** 28'4" x 9'9"

Area: 277 sq. ft

Counted as living area: No

Heated: No Finished: No Enclosed: No Contiguous: Yes Permitted: No Wet space: No Addition: No Conversion: No