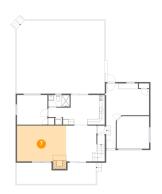

# Floor 1 - Living Room

Dimensions: 17'6" x 12'9"

Area: 237 sq. ft

Counted as living area: Yes

Heated: Yes Finished: Yes Enclosed: Yes Contiguous: Yes Permitted: Yes Wet space: No Addition: No Conversion: No