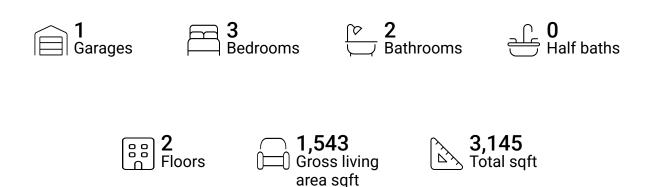

### **Property summary**







#### **Room dimensions**

Floor 1 Total sqft: 2346 Living area: 1041

| #  |               | Dimensions     | sqft       | Counted as living area |
|----|---------------|----------------|------------|------------------------|
| 1  | Bedroom       | 10'10" x 10'7" | 115 sq. ft | Yes                    |
| 2  | Billiard Room | 15'4" x 11'4"  | 166 sq. ft | Yes                    |
| 3  | Hall          | 2'8" x 3'2"    | 8 sq. ft   | Yes                    |
| 4  | Kitchen       | 20'2" x 10'7"  | 163 sq. ft | Yes                    |
| 5  | Porch         | 28'5" x 7'7"   | 201 sq. ft | No                     |
| 6  | Hall          | 3'5" x 11'11"  | 43 sq. ft  | Yes                    |
| 7  | Living Room   | 17'6" x 12'9"  | 237 sq. ft | Yes                    |
| 8  | Bath          |