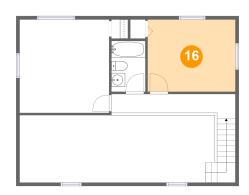

### Floor 2 - Bedroom

Dimensions: 12'9" x 10'6"

**Area:** 134 sq. ft

Counted as living area: Yes

Heated: Yes Finished: Yes Enclosed: Yes Contiguous: Yes Permitted: Yes Wet space: No Addition: No Conversion: No