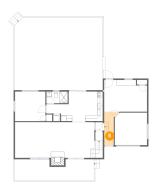

# Floor 1 - Garage

Dimensions: 11'6" x 11'7"

Area: 132 sq. ft

Counted as living area: No

Heated: No Finished: No Enclosed: Yes Contiguous: Yes Permitted: Yes Wet space: No Addition: No Conversion: No