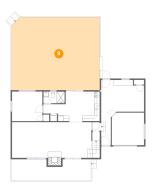

# Floor 2 - Primary Bedroom

Dimensions: 13'0" x 13'7"

**Area:** 176 sq. ft

Counted as living area: Yes

Heated: Yes Finished: Yes Enclosed: Yes Contiguous: Yes Permitted: Yes Wet space: No Addition: No Conversion: No