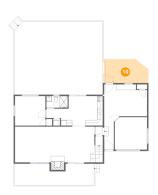

# Floor 1 - Garage

Dimensions: 11'6" x 11'7"

Area: 132 sq. ft

Counted as living area: No

Heated: No Finished: No Enclosed: Yes Contiguous: Yes Permitted: Yes Wet space: No Addition: No Conversion: No