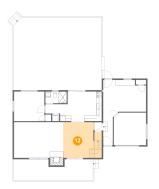

# Floor 1 - Garage

Dimensions: 11'6" x 11'7"

Area: 132 sq. ft

Counted as living area: No

Heated: No Finished: No Enclosed: Yes Contiguous: Yes Permitted: Yes Wet space: No Addition: No Conversion: No