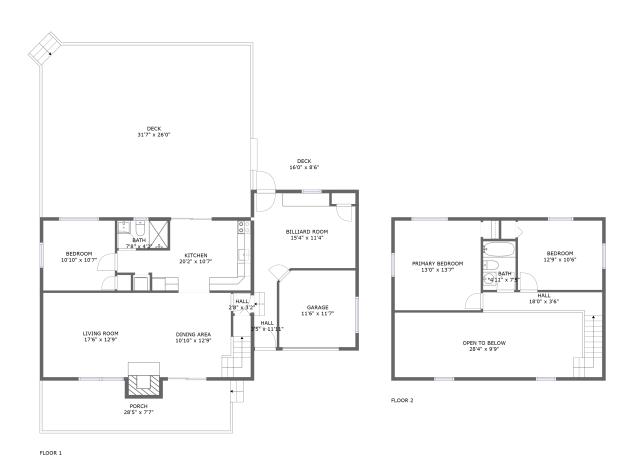

#### **Room dimensions**

Floor 1 Total sqft: 2346 Living area: 1041

| #  |               | Dimensions     | sqft       | Counted as living area |
|----|---------------|----------------|------------|------------------------|
| 1  | Bedroom       | 10'10" x 10'7" | 115 sq. ft | Yes                    |
| 2  | Billiard Room | 15'4" x 11'4"  | 166 sq. ft | Yes                    |
| 3  | Hall          | 2'8" x 3'2"    | 8 sq. ft   | Yes                    |
| 4  | Kitchen       | 20'2" x 10'7"  | 163 sq. ft | Yes                    |
| 5  | Porch         | 28'5" x 7'7"   | 201 sq. ft | No                     |
| 6  | Hall          | 3'5" x 11'11"  | 43 sq. ft  | Yes                    |
| 7  | Living Room   | 17'6" x 12'9"  | 237 sq. ft | Yes                    |
| 8  | Bath          | 7'8" x 4'2"    | 32 sq. ft  | Yes                    |
| 9  | Deck          | 31'7" x 26'0"  | 816 sq. ft | No                     |
| 10 | Deck          | 16'0" x 8'6"   | 128 sq. ft | No                     |
| 11 | Garage        | 11'6" x 11'7"  | 132 sq. ft | No                     |

| #  |             | Dimensions     | sqft       | Counted as living area |
|----|-------------|----------------|------------|------------------------|
| 12 | Dining Area | 10'10" x 12'9" | 165 sq. ft | Yes                    |