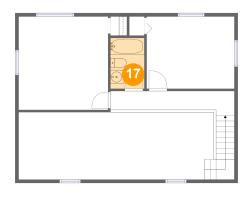

#### **Room dimensions**

Floor 2 Total sqft: 799 Living area: 502

| #  |                 | Dimensions    | sqft       | Counted as living area |
|----|-----------------|---------------|------------|------------------------|
| 13 | Hall            | 18'0" x 3'6"  | 85 sq. ft  | Yes                    |
| 14 | Primary Bedroom | 13'0" x 13'7" | 176 sq. ft | Yes                    |
| 15 | Open To Below   | 28'4" x 9'9"  | 277 sq. ft | No                     |
| 16 | Bedroom         | 12'9" x 10'6" | 134 sq. ft | Yes                    |
| 17 | Bath            | 4'11" x 7'5"  | 36 sq. ft  | Yes                    |

### Floor 2 - Bath

Dimensions: 4'11" x 7'5"

Area: 36 sq. ft

Counted as living area: Yes

Heated: Yes Finished: Yes Enclosed: Yes Contiguous: Yes Permitted: Yes Wet space: Yes Addition: No Conversion: No