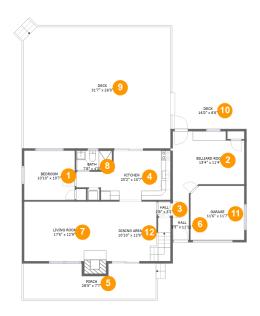

#### **Room dimensions**

Floor 1 Total sqft: 2346 Living area: 1041

| #  |               | Dimensions     | sqft       | Counted as living area |
|----|---------------|----------------|------------|------------------------|
| 1  | Bedroom       | 10'10" x 10'7" | 115 sq. ft | Yes                    |
| 2  | Billiard Room | 15'4" x 11'4"  | 166 sq. ft | Yes                    |
| 3  | Hall          | 2'8" x 3'2"    | 8 sq. ft   | Yes                    |
| 4  | Kitchen       | 20'2" x 10'7"  | 163 sq. ft | Yes                    |
| 5  | Porch         | 28'5" x 7'7"   | 201 sq. ft | No                     |
| 6  | Hall          | 3'5" x 11'11"  | 43 sq. ft  | Yes                    |
| 7  | Living Room   | 17'6" x 12'9"  | 237 sq. ft | Yes                    |
| 8  | Bath          | 7'8" x 4'2"    | 32 sq. ft  | Yes                    |
| 9  | Deck          | 31'7" x 26'0"  | 816 sq. ft | No                     |
| 10 | Deck          | 16'0" x 8'6"   | 128 sq. ft | No                     |
| 11 | Garage        | 11'6" x 11'7"  | 132 sq. ft | No                     |

| #  |             | Dimensions     | sqft       | Counted as living area |
|----|-------------|----------------|------------|------------------------|
| 12 | Dining Area | 10'10" x 12'9" | 165 sq. ft | Yes                    |

### 1 - Bedroom

**Dimensions**: 10'10" x 10'7"

Area: 115 sq. ft

Counted as living area: Yes

Heated: Yes Finished: Yes Enclosed: Yes Contiguous: Yes Permitted: Yes Wet space: No Addition: No Conversion: No

### Floor 1 - Billiard Room

Dimensions: 15'4" x 11'4"

Area: 166 sq. ft

Counted as living area: Yes

Heated: Yes Finished: Yes Enclosed: Yes Contiguous: Yes Permitted: Yes Wet space: No Addition: No Conversion: No

## 3 Floor 1 - Hall

Dimensions: 2'8" x 3'2"

Area: 8 sq. ft

Counted as living area: Yes

Heated: Yes Finished: Yes Enclosed: Yes Contiguous: Yes Permitted: Yes Wet space: No Addition: No Conversion: No

### 4 Floor 1 - Kitchen

Dimensions: 20'2" x 10'7"

**Area:** 163 sq. ft

Counted as living area: Yes

Heated: Yes Finished: Yes Enclosed: Yes Contiguous: Yes Permitted: Yes Wet space: No Addition: No Conversion: No

### 5 Floor 1 - Porch

Dimensions: 28'5" x 7'7"

Area: 201 sq. ft

Counted as living area: No

Heated: No Finished: Yes Enclosed: No Contiguous: Yes Permitted: Yes Wet space: No Addition: No Conversion: No

## 6 Floor 1 - Hall

Dimensions: 3'5" x 11'11"

Area: 43 sq. ft

Counted as living area: Yes

Heated: Yes Finished: Yes Enclosed: Yes Contiguous: Yes Permitted: Yes Wet space: No Addition: No Conversion: No

# Floor 1 - Living Room

Dimensions: 17'6" x 12'9"

Area: 237 sq. ft

Counted as living area: Yes

Heated: Yes Finished: Yes Enclosed: Yes Contiguous: Yes Permitted: Yes Wet space: No Addition: No Conversion: No

### Floor 1 - Bath

Dimensions: 7'8" x 4'2"

Area: 32 sq. ft

Counted as living area: Yes

Heated: Yes Finished: Yes Enclosed: Yes Contiguous: Yes Permitted: Yes Wet space: Yes Addition: No Conversion: No

## 9 Floor 1 - Deck

**Dimensions:** 31'7" x 26'0"

Area: 816 sq. ft

Counted as living area: No

Heated: No Finished: Yes Enclosed: No Contiguous: Yes Permitted: Yes Wet space: No Addition: No Conversion: No

### Floor 1 - Deck

**Dimensions**: 16'0" x 8'6"

Area: 128 sq. ft

Counted as living area: No

Heated: No Finished: Yes Enclosed: No Contiguous: Yes Permitted: Yes Wet space: No Addition: No Conversion: No

# Floor 1 - Garage

Dimensions: 11'6" x 11'7"

Area: 132 sq. ft

Counted as living area: No

Heated: No Finished: No Enclosed: Yes Contiguous: Yes Permitted: Yes Wet space: No Addition: No Conversion: No

# Floor 1 - Dining Area

Dimensions: 10'10" x 12'9"

**Area:** 165 sq. ft

Counted as living area: Yes

Heated: Yes Finished: Yes Enclosed: Yes Contiguous: Yes Permitted: Yes Wet space: No Addition: No Conversion: No