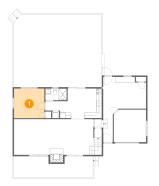

### 1 - Bedroom

**Dimensions**: 10'10" x 10'7"

Area: 115 sq. ft

Counted as living area: Yes

Heated: Yes Finished: Yes Enclosed: Yes Contiguous: Yes Permitted: Yes Wet space: No Addition: No Conversion: No