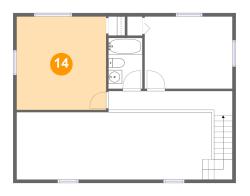

# Floor 2 - Primary Bedroom

Dimensions: 13'0" x 13'7"

**Area:** 176 sq. ft

Counted as living area: Yes

Heated: Yes Finished: Yes Enclosed: Yes Contiguous: Yes Permitted: Yes Wet space: No Addition: No Conversion: No