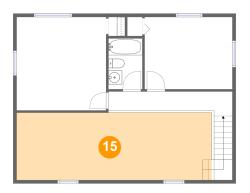

# <sup>15</sup> Floor 2 - Open To Below

**Dimensions:** 28'4" x 9'9"

Area: 277 sq. ft

Counted as living area: No

Heated: No Finished: No Enclosed: No Contiguous: Yes Permitted: No Wet space: No Addition: No Conversion: No