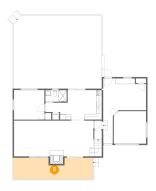

### 5 Floor 1 - Porch

Dimensions: 28'5" x 7'7"

Area: 201 sq. ft

Counted as living area: No

Heated: No Finished: Yes Enclosed: No Contiguous: Yes Permitted: Yes Wet space: No Addition: No Conversion: No