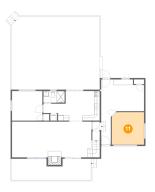

# Floor 1 - Garage

Dimensions: 11'6" x 11'7"

Area: 132 sq. ft

Counted as living area: No

Heated: No Finished: No Enclosed: Yes Contiguous: Yes Permitted: Yes Wet space: No Addition: No Conversion: No