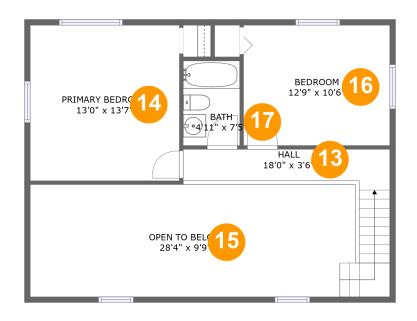

#### **Room dimensions**

Floor 2 Total sqft: 799 Living area: 502

| #  |                 | Dimensions    | sqft       | Counted as living area |
|----|-----------------|---------------|------------|------------------------|
| 13 | Hall            | 18'0" x 3'6"  | 85 sq. ft  | Yes                    |
| 14 | Primary Bedroom | 13'0" x 13'7" | 176 sq. ft | Yes                    |
| 15 | Open To Below   | 28'4" x 9'9"  | 277 sq. ft | No                     |
| 16 | Bedroom         | 12'9" x 10'6" | 134 sq. ft | Yes                    |
| 17 | Bath            | 4'11" x 7'5"  | 36 sq. ft  | Yes                    |

### Floor 2 - Hall

**Dimensions:** 18'0" x 3'6"

Area: 85 sq. ft

Counted as living area: Yes

Heated: Yes Finished: Yes Enclosed: Yes Contiguous: Yes Permitted: Yes Wet space: No Addition: No Conversion: No

# Floor 2 - Primary Bedroom

Dimensions: 13'0" x 13'7"

**Area:** 176 sq. ft

Counted as living area: Yes

Heated: Yes Finished: Yes Enclosed: Yes Contiguous: Yes Permitted: Yes Wet space: No Addition: No Conversion: No

# <sup>15</sup> Floor 2 - Open To Below

**Dimensions:** 28'4" x 9'9"

Area: 277 sq. ft

Counted as living area: No

Heated: No Finished: No Enclosed: No Contiguous: Yes Permitted: No Wet space: No Addition: No Conversion: No

### Floor 2 - Bedroom

Dimensions: 12'9" x 10'6"

**Area:** 134 sq. ft

Counted as living area: Yes

Heated: Yes Finished: Yes Enclosed: Yes Contiguous: Yes Permitted: Yes Wet space: No Addition: No Conversion: No

### Floor 2 - Bath

Dimensions: 4'11" x 7'5"

Area: 36 sq. ft

Counted as living area: Yes

Heated: Yes Finished: Yes Enclosed: Yes Contiguous: Yes Permitted: Yes Wet space: Yes Addition: No Conversion: No