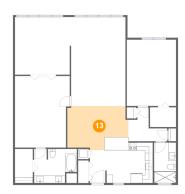

#### Floor 1 - Bath

**Dimensions:** 5'8" x 10'5"

Area: 59 sq. ft

Counted as living area: Yes

Heated: Yes Finished: Yes Enclosed: Yes Contiguous: Yes Permitted: Yes Wet space: Yes Addition: No Conversion: No