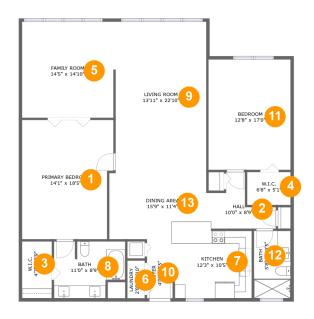

#### **Room dimensions**

Floor 1 Total sqft: 1691 Living area: 1691

| #  |                 | Dimensions      | sqft       | Counted as living area |
|----|-----------------|-----------------|------------|------------------------|
| 1  | Primary Bedroom | 14'1" x 18'5"   | 249 sq. ft | Yes                    |
| 2  | Hall            | 10'0" x 8'9"    | 54 sq. ft  | Yes                    |
| 3  | W.I.C.          | 4'7" x 8'9"     | 40 sq. ft  | Yes                    |
| 4  | W.I.C.          | 6'8" x 5'1"     | 34 sq. ft  | Yes                    |
| 5  | Family Room     | 14'5" x 14'10"  | 211 sq. ft | Yes                    |
| 6  | Laundry         | 2'8" x 5'10"    | 16 sq. ft  | Yes                    |
| 7  | Kitchen         | 12'3" x 10'5"   | 135 sq. ft | Yes                    |
| 8  | Bath            | 11'0" x 8'9"    | 87 sq. ft  | Yes                    |
| 9  | Living Room     | 13'11" x 22'10" | 319 sq. ft | Yes                    |
| 10 | Foyer           | 4'0" x 8'5"     | 33 sq. ft  | Yes                    |
| 11 | Bedroom         | 12'8" x 17'0"   | 215 sq. ft | Yes                    |

| #  |             | Dimensions    | sqft       | Counted as living area |
|----|-------------|---------------|------------|------------------------|
| 12 | Bath        | 5'8" x 10'5"  | 59 sq. ft  | Yes                    |
| 13 | Dining Area | 15'9" x 11'4" | 151 sq. ft | Yes                    |