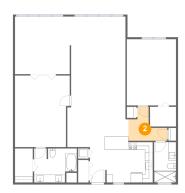

### Ploor 1 - Hall

**Dimensions**: 10'0" x 8'9"

Area: 54 sq. ft

Counted as living area: Yes

**In the second of the second o** 

Dimensions: 4'7" x 8'9"

Area: 40 sq. ft

Counted as living area: Yes