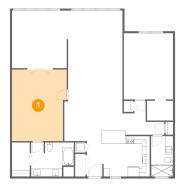

### Floor 1 - Primary Bedroom

Dimensions: 14'1" x 18'5"

**Area:** 249 sq. ft

Counted as living area: Yes

Heated: Yes Finished: Yes Enclosed: Yes Contiguous: Yes Permitted: Yes Wet space: No Addition: No Conversion: No