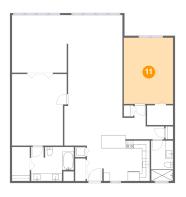

### Floor 1 - Bedroom

Dimensions: 12'8" x 17'0"

Area: 215 sq. ft

Counted as living area: Yes