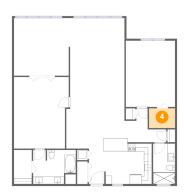

Heated: Yes Finished: Yes Enclosed: Yes Contiguous: Yes Permitted: Yes Wet space: No Addition: No Conversion: No

4 Floor 1 - W.I.C.

Dimensions: 6'8" x 5'1"

Area: 34 sq. ft

Counted as living area: Yes

Heated: Yes Finished: Yes Enclosed: Yes Contiguous: Yes Permitted: Yes Wet space: No Addition: No Conversion: No