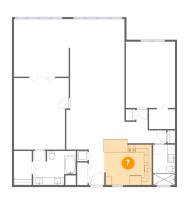

### Floor 1 - Kitchen

Dimensions: 12'3" x 10'5"

Area: 135 sq. ft

Counted as living area: Yes

Heated: Yes Finished: Yes Enclosed: Yes Contiguous: Yes Permitted: Yes Wet space: No Addition: No Conversion: No