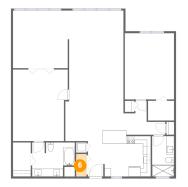

### Floor 1 - Kitchen

Dimensions: 12'3" x 10'5"

Area: 135 sq. ft

Counted as living area: Yes

Heated: Yes Finished: Yes Enclosed: Yes Contiguous: Yes Permitted: Yes Wet space: No Addition: No Conversion: No