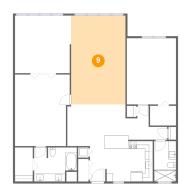

### Floor 1 - Living Room

Dimensions: 13'11" x 22'10"

Area: 319 sq. ft

Counted as living area: Yes

Heated: Yes Finished: Yes Enclosed: Yes Contiguous: Yes Permitted: Yes Wet space: No Addition: No Conversion: No