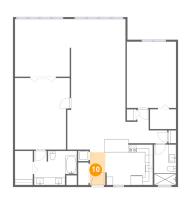

### Floor 1 - Foyer

Dimensions: 4'0" x 8'5"

Area: 33 sq. ft

Counted as living area: Yes

Heated: Yes Finished: Yes Enclosed: Yes Contiguous: Yes Permitted: Yes Wet space: No Addition: No Conversion: No