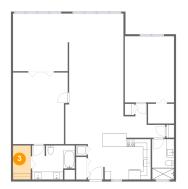

### Ploor 1 - Hall

**Dimensions**: 10'0" x 8'9"

Area: 54 sq. ft

Counted as living area: Yes

**In the second of the second o** 

Dimensions: 4'7" x 8'9"

Area: 40 sq. ft

Counted as living area: Yes