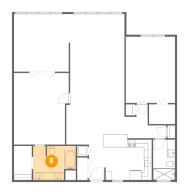

5 Floor 1 - Family Room

Dimensions: 14'5" x 14'10"

Area: 211 sq. ft

Counted as living area: Yes

6 Floor 1 - Laundry

**Dimensions**: 2'8" x 5'10"

Area: 16 sq. ft

Counted as living area: Yes