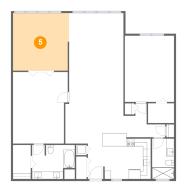

5 Floor 1 - Family Room

Dimensions: 14'5" x 14'10"

Area: 211 sq. ft

Counted as living area: Yes

6 Floor 1 - Laundry

**Dimensions**: 2'8" x 5'10"

Area: 16 sq. ft

Counted as living area: Yes