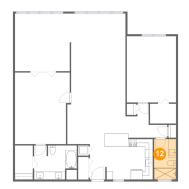

### Floor 1 - Dining Area

Dimensions: 15'9" x 11'4"

**Area:** 151 sq. ft

Counted as living area: Yes