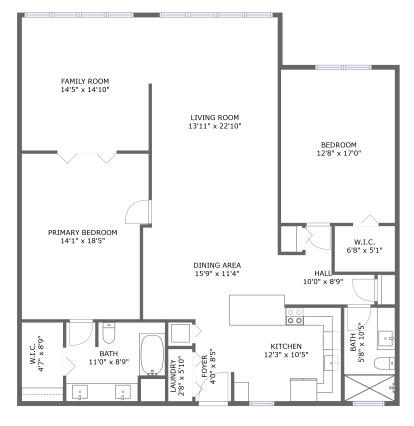

#### **Room dimensions**

Floor 1 Total sqft: 1691 Living area: 1691

| #  |                 | Dimensions      | sqft       | Counted as living area |
|----|-----------------|-----------------|------------|------------------------|
| 1  | Primary Bedroom | 14'1" x 18'5"   | 249 sq. ft | Yes                    |
| 2  | Hall            | 10'0" x 8'9"    | 54 sq. ft  | Yes                    |
| 3  | W.I.C.          | 4'7" x 8'9"     | 40 sq. ft  | Yes                    |
| 4  | W.I.C.          | 6'8" x 5'1"     | 34 sq. ft  | Yes                    |
| 5  | Family Room     | 14'5" x 14'10"  | 211 sq. ft | Yes                    |
| 6  | Laundry         | 2'8" x 5'10"    | 16 sq. ft  | Yes                    |
| 7  | Kitchen         | 12'3" x 10'5"   | 135 sq. ft | Yes                    |
| 8  | Bath            | 11'0" x 8'9"    | 87 sq. ft  | Yes                    |
| 9  | Living Room     | 13'11" x 22'10" | 319 sq. ft | Yes                    |
| 10 | Foyer           | 4'0" x 8'5"     | 33 sq. ft  | Yes                    |
| 11 | Bedroom         | 12'8" x 17'0"   | 215 sq. ft | Yes                    |

| #  |             | Dimensions    | sqft       | Counted as living area |
|----|-------------|---------------|------------|------------------------|
| 12 | Bath        | 5'8" x 10'5"  | 59 sq. ft  | Yes                    |
| 13 | Dining Area | 15'9" x 11'4" | 151 sq. ft | Yes                    |