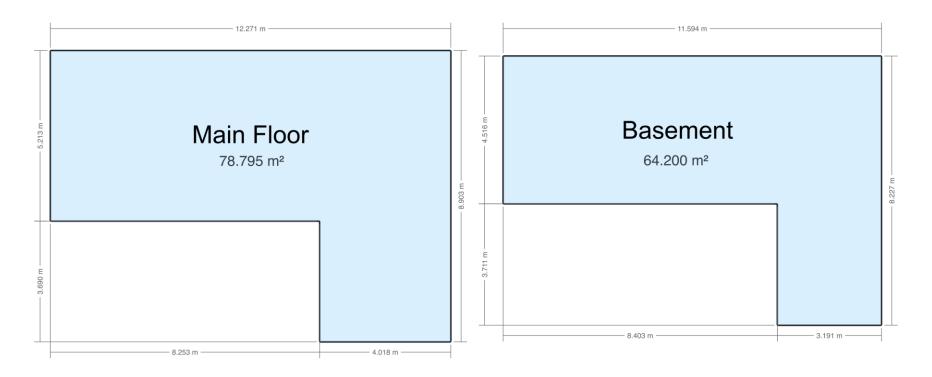

#### Floor Area Totals

|                                   | Level | Metric (m <sup>2</sup> ) | Imperial (ft <sup>2</sup> ) |
|-----------------------------------|-------|--------------------------|-----------------------------|
| Main Floor                        | 1     | 78.80                    | 848.15                      |
| Basement                          | В     | 64.20                    | 691.05                      |
| <b>Total Above Ground RMS Are</b> | ea    | 78.80                    | 848.15                      |

#### **Room Dimensions**

|                 | Level | Metric (m)  | Imperial (ft)  |  |  |
|-----------------|-------|-------------|----------------|--|--|
| Living Room     | 1     | 3.15 x 3.74 | 10'4" x 12'3"  |  |  |
| Dining Room     | 1     | 2.61 x 3.74 | 8'7" x 12'3"   |  |  |
| Kitchen         | 1     | 2.64 x 2.37 | 8'8" x 7'9"    |  |  |
| Primary Bedroom | 1     | 4.95 x 2.89 | 16'3" x 9'6"   |  |  |
| Bedroom 2       | 1     | 3.23 x 2.94 | 10'7" x 9'8"   |  |  |
| Bedroom 3       | В     | 3.27 x 3.20 | 10'9" x 10'6"  |  |  |
| Family Room     | В     | 4.52 x 3.72 | 14'10" x 12'2" |  |  |