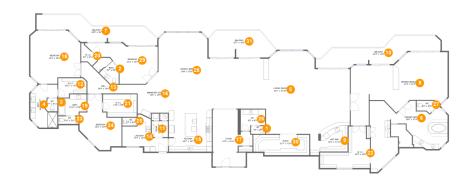

### **Room dimensions**

Floor 1 Total sqft: 7060 Living area: 6218

| #  |             | Dimensions     | sqft        | Counted as living area |
|----|-------------|----------------|-------------|------------------------|
| 1  | Bath        | 5'5" x 3'0"    | 16 sq. ft   | Yes                    |
| 2  | Bath        | 9'2" x 9'9"    | 64 sq. ft   | Yes                    |
| 3  | Bath        | 4'7" x 4'11"   | 21 sq. ft   | Yes                    |
| 4  | Bath        | 10'4" x 16'7"  | 135 sq. ft  | Yes                    |
| 5  | Living Room | 53'1" x 31'10" | 1171 sq. ft | Yes                    |
| 6  | Bath        | 30'0" x 27'4"  | 518 sq. ft  | Yes                    |
| 7  | Outdoor     | 42'0" x 9'6"   | 297 sq. ft  | No                     |
| 8  | Bedroom     | 37'3" x 23'1"  | 680 sq. ft  | Yes                    |
| 9  | Bar         | 15'3" x 17'11" | 248 sq. ft  | Yes                    |
| 10 | Outdoor     | 42'3" x 10'3"  | 310 sq. ft  | No                     |
| 11 | Room        | 6'3" x 6'2"    | 38 sq. ft   | Yes                    |

| #  |             | Dimensions     | sqft       | Counted as living area |
|----|-------------|----------------|------------|------------------------|
| 12 | CI          | 10'11" x 7'6"  | 70 sq. ft  | Yes                    |
| 13 | Hall        | 19'4" x 10'4"  | 116 sq. ft | Yes                    |
| 14 | Utility     | 17'7" x 13'4"  | 143 sq. ft | Yes                    |
| 15 | Kitchen     | 16'7" x 16'7"  | 273 sq. ft | Yes                    |
| 16 | Nook        | 12'0" x 15'5"  | 167 sq. ft | Yes                    |
| 17 | Entry       | 15'3" x 21'11" | 254 sq. ft | Yes                    |
| 18 | Bedroom     | 19'3" x 20'4"  | 350 sq. ft | Yes                    |
| 19 | Bath        | 10'11" x 8'2"  | 77 sq. ft  | Yes                    |
| 20 | CI          | 6'2" x 6'11"   | 30 sq. ft  | Yes                    |
| 21 | CI          | 13'0" x 8'8"   | 110 sq. ft | Yes                    |
| 22 | CI          | 19'3" x 16'0"  | 190 sq. ft | Yes                    |
| 23 | Bath        | 7'10" x 2'11"  | 23 sq. ft  | Yes                    |
| 24 | Bedroom     | 16'2" x 21'5"  | 225 sq. ft | Yes                    |
| 25 | Bath        | 5'7" x 3'0"    | 17 sq. ft  | Yes                    |
| 26 | Bath        | 9'5" x 8'2"    | 64 sq. ft  | Yes                    |
| 27 | Bath        | 8'4" x 4'10"   | 29 sq. ft  | Yes                    |
| 28 | Dining Room | 20'6" x 29'2"  | 518 sq. ft | Yes                    |
| 29 | Bedroom     | 27'2" x 15'7"  | 267 sq. ft | Yes                    |
| 30 | Room        | 21'7" x 7'10"  | 163 sq. ft | Yes                    |
| 31 | Outdoor     | 25'7" x 10'5"  | 235 sq. ft | No                     |