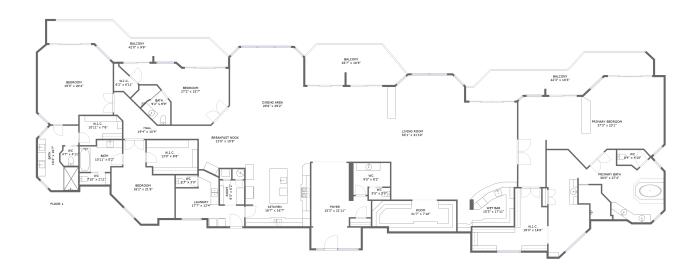

### **Property summary**

Floors

6,218

Gross living area sqft

7,060

Total sqft

### **Room dimensions**

Floor 1 Total sqft: 7060 Living area: 6218

| #  |             | Dimensions     | sqft        | Counted as living area |
|----|-------------|----------------|-------------|------------------------|
| 1  | Bath        | 5'5" x 3'0"    | 16 sq. ft   | Yes                    |
| 2  | Bath        | 9'2" x 9'9"    | 64 sq. ft   | Yes                    |
| 3  | Bath        | 4'7" x 4'11"   | 21 sq. ft   | Yes                    |
| 4  | Bath        | 10'4" x 16'7"  | 135 sq. ft  | Yes                    |
| 5  | Living Room | 53'1" x 31'10" | 1171 sq. ft | Yes                    |
| 6  | Bath        | 30'0" x 27'4"  | 518 sq. ft  | Yes                    |
| 7  | Outdoor     | 42'0" x 9'6"   | 297 sq. ft  | No                     |
| 8  | Bedroom     | 37'3" x 23'1"  | 680 sq. ft  | Yes                    |
| 9  | Bar         | 15'3" x 17'11" | 248 sq. ft  | Yes                    |
| 10 | Outdoor     | 42'3" x 10'3"  | 310 sq. ft  | No                     |
| 11 | Room        | 6'3" x 6'2"    | 38 sq. ft   | Yes                    |

| #  |             | Dimensions     | sqft       | Counted as living area |
|----|-------------|----------------|------------|------------------------|
| 12 | CI          | 10'11" x 7'6"  | 70 sq. ft  | Yes                    |
| 13 | Hall        | 19'4" x 10'4"  | 116 sq. ft | Yes                    |
| 14 | Utility     | 17'7" x 13'4"  | 143 sq. ft | Yes                    |
| 15 | Kitchen     | 16'7" x 16'7"  | 273 sq. ft | Yes                    |
| 16 | Nook        | 12'0" x 15'5"  | 167 sq. ft | Yes                    |
| 17 | Entry       | 15'3" x 21'11" | 254 sq. ft | Yes                    |
| 18 | Bedroom     | 19'3" x 20'4"  | 350 sq. ft | Yes                    |
| 19 | Bath        | 10'11" x 8'2"  | 77 sq. ft  | Yes                    |
| 20 | CI          | 6'2" x 6'11"   | 30 sq. ft  | Yes                    |
| 21 | CI          | 13'0" x 8'8"   | 110 sq. ft | Yes                    |
| 22 | CI          | 19'3" x 16'0"  | 190 sq. ft | Yes                    |
| 23 | Bath        | 7'10" x 2'11"  | 23 sq. ft  | Yes                    |
| 24 | Bedroom     | 16'2" x 21'5"  | 225 sq. ft | Yes                    |
| 25 | Bath        | 5'7" x 3'0"    | 17 sq. ft  | Yes                    |
| 26 | Bath        | 9'5" x 8'2"    | 64 sq. ft  | Yes                    |
| 27 | Bath        | 8'4" x 4'10"   | 29 sq. ft  | Yes                    |
| 28 | Dining Room | 20'6" x 29'2"  | 518 sq. ft | Yes                    |
| 29 | Bedroom     | 27'2" x 15'7"  | 267 sq. ft | Yes                    |
| 30 | Room        | 21'7" x 7'10"  | 163 sq. ft | Yes                    |
| 31 | Outdoor     | 25'7" x 10'5"  | 235 sq. ft | No                     |