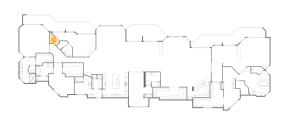

1 - Bath

Dimensions: 5'5" x 3'0" Area: 16 sq. ft

Counted as living area: Yes

Heated: Yes Finished: Yes Enclosed: Yes Contiguous: Yes Permitted: Yes Wet space: No Addition: No Conversion: No

2 Floor 1 - Bath