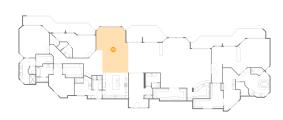

5 Floor 1 - Living Room

Dimensions: 53'1" x 31'10"

**Area:** 1171 sq. ft

Counted as living area: Yes

6 Floor 1 - Bath

**Dimensions:** 30'0" x 27'4"

**Area:** 518 sq. ft

Counted as living area: Yes