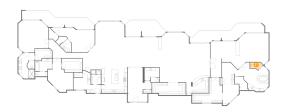

9 Floor 1 - Bar

Dimensions: 15'3" x 17'11"

**Area:** 248 sq. ft

Counted as living area: Yes

Heated: Yes Finished: Yes Enclosed: Yes Contiguous: Yes Permitted: Yes Wet space: No Addition: No Conversion: No