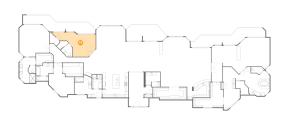

5 Floor 1 - Living Room

Dimensions: 53'1" x 31'10"

**Area:** 1171 sq. ft

Counted as living area: Yes

6 Floor 1 - Bath

**Dimensions:** 30'0" x 27'4"

**Area:** 518 sq. ft

Counted as living area: Yes