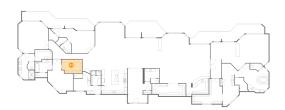

Dimensions: 9'2" x 9'9"

Area: 64 sq. ft

Counted as living area: Yes

3 Floor 1 - Bath

Dimensions: 4'7" x 4'11" Area: 21 sq. ft

Counted as living area: Yes

Finished: Yes Enclosed: Yes Contiguous: Yes Permitted: Yes Wet space: No Addition: No

Conversion: No

Heated: Yes

4 Floor 1 - Bath

Dimensions: 10'4" x 16'7"

**Area:** 135 sq. ft

Counted as living area: Yes

Heated: Yes Finished: Yes Enclosed: Yes Contiguous: Yes Permitted: Yes Wet space: Yes Addition: No Conversion: No