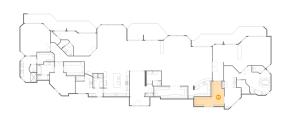

#### Floor 1 - Outdoor

Dimensions: 25'7" x 10'5"

Area: 235 sq. ft

Counted as living area: No