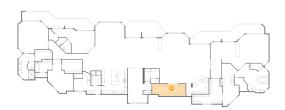

#### Floor 1 - Room

**Dimensions:** 21'7" x 7'10"

**Area:** 163 sq. ft

Counted as living area: Yes

Heated: Yes Finished: Yes Enclosed: Yes Contiguous: Yes Permitted: Yes Wet space: No Addition: No Conversion: No