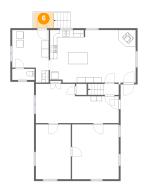

Dimensions: 12'11" x 15'2" Area: 196 sq. ft Counted as Living Area: Yes

Heated: Yes Finished: Yes Enclosed: Yes Contiguous: Yes Permitted: Yes Wet Space: No Addition: No Conversion: No

<mark>2 Floor 1 -</mark> Foyer

Dimensions: 12'1" x 7'5" Area: 90 sq. ft Counted as Living Area: Yes

Heated: Yes Finished: Yes Enclosed: Yes Contiguous: Yes Permitted: Yes Wet Space: No Addition: No Conversion: No

CUBICASA

Dimensions: 8'3" x 26'9" Area: 222 sq. ft Counted as Living Area: No Heated: No Finished: Yes Enclosed: No Contiguous: Yes Permitted: Yes Wet Space: No Addition: No Conversion: No