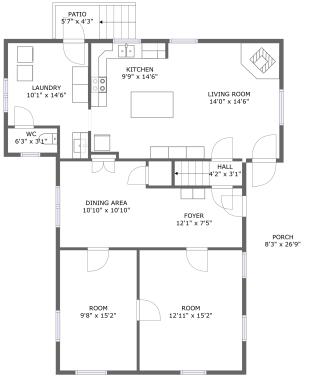

FLOOR 1

LOOR 2

# **Room Dimensions**

Floor 1

Total sqft: 1425

Living area: 1179

| #  | Room name   | Dimensions      | Area (sqft) | Counted as Living Area |
|----|-------------|-----------------|-------------|------------------------|
| 1  | Room        | 12'11" x 15'2"  | 196 sq. ft  | Yes                    |
| 2  | Foyer       | 12'1" x 7'5"    | 90 sq. ft   | Yes                    |
| 3  | Porch       | 8'3" x 26'9"    | 222 sq. ft  | No                     |
| 4  | Wc          | 6'3" x 3'1"     | 19 sq. ft   | Yes                    |
| 5  | Laundry     | 10'1" x 14'6"   | 120 sq. ft  | Yes                    |
| 6  | Patio       | 5'7" x 4'3"     | 24 sq. ft   | No                     |
| 7  | Room        | 9'8" x 15'2"    | 147 sq. ft  | Yes                    |
| 8  | Kitchen     | 9'9" x 14'6"    | 138 sq. ft  | Yes                    |
| 9  | Hall        | 4'2" x 3'1"     | 26 sq. ft   | Yes                    |
| 10 | Dining Area | 10'10" x 10'10" | 117 sq. ft  | Yes                    |
| 11 | Living Room | 14'0" x 14'6"   | 203 sq. ft  | Yes                    |