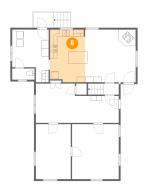

Dimensions: 12'11" x 15'2" Area: 196 sq. ft Counted as Living Area: Yes

Heated: Yes Finished: Yes Enclosed: Yes Contiguous: Yes Permitted: Yes Wet Space: No Addition: No Conversion: No

<mark>2 Floor 1 -</mark> Foyer