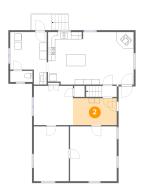

Dimensions: 12'1" x 7'5" Area: 90 sq. ft Counted as Living Area: Yes

Heated: Yes Finished: Yes Enclosed: Yes Contiguous: Yes Permitted: Yes Wet Space: No Addition: No Conversion: No

CUBICASA

Dimensions: 8'3" x 26'9" Area: 222 sq. ft Counted as Living Area: No Heated: No Finished: Yes Enclosed: No Contiguous: Yes Permitted: Yes Wet Space: No Addition: No Conversion: No