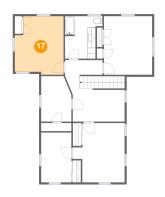

Dimensions: 9'4" x 10'7" Area: 84 sq. ft Counted as Living Area: Yes Heated: Yes Finished: Yes Enclosed: Yes Contiguous: Yes Permitted: Yes Wet Space: Yes Addition: No Conversion: No

Dimensions: 12'2" x 13'10" Area: 162 sq. ft Counted as Living Area: Yes Heated: Yes Finished: Yes Enclosed: Yes Contiguous: Yes Permitted: Yes Wet Space: No Addition: No Conversion: No