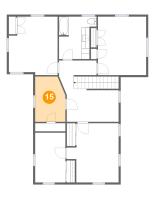

Dimensions: 7'6" x 12'4" Area: 93 sq. ft Counted as Living Area: Yes Heated: Yes Finished: Yes Enclosed: Yes Contiguous: Yes Permitted: Yes Wet Space: No Addition: No Conversion: No