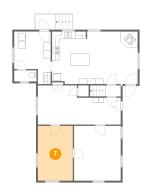

#### Floor 1 - Room

Dimensions: 9'8" x 15'2" Area: 147 sq. ft Counted as Living Area: Yes Heated: Yes Finished: Yes Enclosed: Yes Contiguous: Yes Permitted: Yes Wet Space: No Addition: No Conversion: No