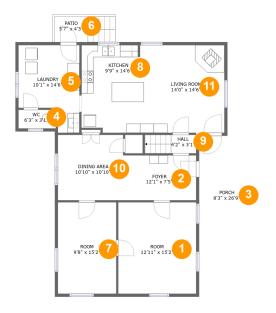

# **Room Dimensions**

Floor 1

Total sqft: 1425

Living area: 1179

| #  | Room name   | Dimensions      | Area (sqft) | Counted as Living Area |
|----|-------------|-----------------|-------------|------------------------|
| 1  | Room        | 12'11" x 15'2"  | 196 sq. ft  | Yes                    |
| 2  | Foyer       | 12'1" x 7'5"    | 90 sq. ft   | Yes                    |
| 3  | Porch       | 8'3" x 26'9"    | 222 sq. ft  | No                     |
| 4  | Wc          | 6'3" x 3'1"     | 19 sq. ft   | Yes                    |
| 5  | Laundry     | 10'1" x 14'6"   | 120 sq. ft  | Yes                    |
| 6  | Patio       | 5'7" x 4'3"     | 24 sq. ft   | No                     |
| 7  | Room        | 9'8" x 15'2"    | 147 sq. ft  | Yes                    |
| 8  | Kitchen     | 9'9" x 14'6"    | 138 sq. ft  | Yes                    |
| 9  | Hall        | 4'2" x 3'1"     | 26 sq. ft   | Yes                    |
| 10 | Dining Area | 10'10" x 10'10" | 117 sq. ft  | Yes                    |
| 11 | Living Room | 14'0" x 14'6"   | 203 sq. ft  | Yes                    |