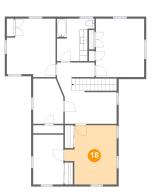

Scan captured on Tue, 29 Oct 2024 20:05:50 GMT

🤨 Floor 2 - Bedroom

Dimensions: 12'11" x 14'9" Area: 162 sq. ft Counted as Living Area: Yes Heated: Yes Finished: Yes Enclosed: Yes Contiguous: Yes Permitted: Yes Wet Space: No Addition: No Conversion: No