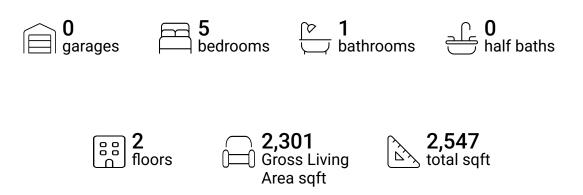

FLOOR 1

LOOR 2

### **Property Summary**







# **Room Dimensions**

Floor 1

Total sqft: 1425

Living area: 1179

| #  | Room name   | Dimensions      | Area (sqft) | Counted as Living Area |
|----|-------------|-----------------|-------------|------------------------|
| 1  | Room        | 12'11" x 15'2"  | 196 sq. ft  | Yes                    |
| 2  | Foyer       | 12'1" x 7'5"    | 90 sq. ft   | Yes                    |
| 3  | Porch       | 8'3" x 26'9"    | 222 sq. ft  | No                     |
| 4  | Wc          | 6'3" x 3'1"     | 19 sq. ft   | Yes                    |
| 5  | Laundry     | 10'1" x 14'6"   | 120 sq. ft  | Yes                    |
| 6  | Patio       | 5'7" x 4'3"     | 24 sq. ft   | No                     |
| 7  | Room        | 9'8" x 15'2"    | 147 sq. ft  | Yes                    |
| 8  | Kitchen     | 9'