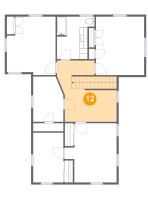

Scan captured on Tue, 29 Oct 2024 20:05:50 GMT

Dimensions: 12'11" x 15'3" Area: 182 sq. ft Counted as Living Area: Yes Heated: Yes Finished: Yes Enclosed: Yes Contiguous: Yes Permitted: Yes Wet Space: No Addition: No Conversion: No