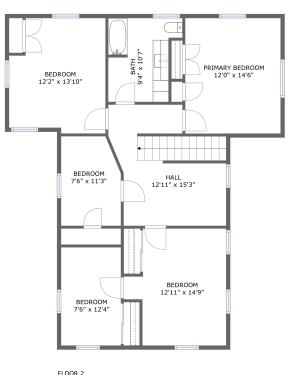

FLOOR 1

LOOR 2

# **Room Dimensions**

Floor 2

Total sqft: 1122

Living area: 1122

| #  | Room name       | Dimensions     | Area (sqft) | Counted as Living Area |
|----|-----------------|----------------|-------------|------------------------|
| 12 | Hall            | 12'11" x 15'3" | 182 sq. ft  | Yes                    |
| 13 | Bedroom         | 7'6" x 12'4"   | 93 sq. ft   | Yes                    |
| 14 | Primary Bedroom | 12'0" x 14'6"  | 175 sq. ft  | Yes                    |
| 15 | Bedroom         | 7'6" x 11'3"   | 80 sq. ft   | Yes                    |
| 16 | Bath            | 9'4" x 10'7"   | 84 sq. ft   | Yes                    |
| 17 | Bedroom         | 12'2" x 13'10" | 162 sq. ft  | Yes                    |
| 18 | Bedroom         | 12'11" x 14'9" | 162 sq. ft  | Yes                    |