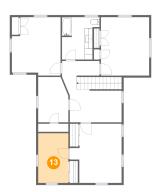

Dimensions: 7'6" x 12'4" Area: 93 sq. ft Counted as Living Area: Yes Heated: Yes Finished: Yes Enclosed: Yes Contiguous: Yes Permitted: Yes Wet Space: No Addition: No Conversion: No