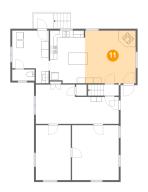

# 🔱 **Floor 1 -** Living Room

Dimensions: 14'0" x 14'6" Area: 203 sq. ft Counted as Living Area: Yes Heated: Yes Finished: Yes Enclosed: Yes Contiguous: Yes Permitted: Yes Wet Space: No Addition: No Conversion: No