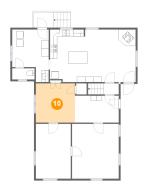

# 😳 **Floor 1 -** Dining Area

Dimensions: 10'10" x 10'10" Area: 117 sq. ft Counted as Living Area: Yes Heated: Yes Finished: Yes Enclosed: Yes Contiguous: Yes Permitted: Yes Wet Space: No Addition: No Conversion: No