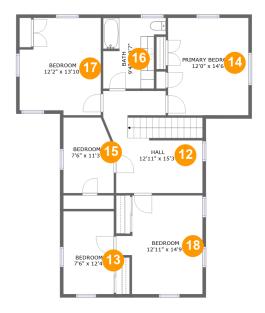

# **Room Dimensions**

Floor 2

Total sqft: 1122

Living area: 1122

| #  | Room name       | Dimensions     | Area (sqft) | Counted as Living Area |
|----|-----------------|----------------|-------------|------------------------|
| 12 | Hall            | 12'11" x 15'3" | 182 sq. ft  | Yes                    |
| 13 | Bedroom         | 7'6" x 12'4"   | 93 sq. ft   | Yes                    |
| 14 | Primary Bedroom | 12'0" x 14'6"  | 175 sq. ft  | Yes                    |
| 15 | Bedroom         | 7'6" x 11'3"   | 80 sq. ft   | Yes                    |
| 16 | Bath            | 9'4" x 10'7"   | 84 sq. ft   | Yes                    |
| 17 | Bedroom         | 12'2" x 13'10" | 162 sq. ft  | Yes                    |
| 18 | Bedroom         | 12'11" x 14'9" | 162 sq. ft  | Yes                    |

### 🤨 Floor 2 - Primary Bedroom

Dimensions: 12'0" x 14'6" Area: 175 sq. ft Counted as Living Area: Yes Heated: Yes Finished: Yes Enclosed: Yes Contiguous: Yes Permitted: Yes Wet Space: No Addition: No Conversion: No

Dimensions: 7'6" x 12'4" Area: 93 sq. ft Counted as Living Area: Yes Heated: Yes Finished: Yes Enclosed: Yes Contiguous: Yes Permitted: Yes Wet Space: No Addition: No Conversion: No

Dimensions: 9'4" x 10'7" Area: 84 sq. ft Counted as Living Area: Yes Heated: Yes Finished: Yes Enclosed: Yes Contiguous: Yes Permitted: Yes Wet Space: Yes Addition: No Conversion: No

Dimensions: 12'2" x 13'10" Area: 162 sq. ft Counted as Living Area: Yes Heated: Yes Finished: Yes Enclosed: Yes Contiguous: Yes Permitted: Yes Wet Space: No Addition: No Conversion: No

Scan captured on Tue, 29 Oct 2024 20:05:50 GMT

🤨 Floor 2 - Bedroom

Dimensions: 12'11" x 14'9" Area: 162 sq. ft Counted as Living Area: Yes Heated: Yes Finished: Yes Enclosed: Yes Contiguous: Yes Permitted: Yes Wet Space: No Addition: No Conversion: No