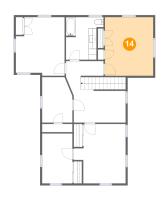

### 🤨 Floor 2 - Primary Bedroom

Dimensions: 12'0" x 14'6" Area: 175 sq. ft Counted as Living Area: Yes Heated: Yes Finished: Yes Enclosed: Yes Contiguous: Yes Permitted: Yes Wet Space: No Addition: No Conversion: No