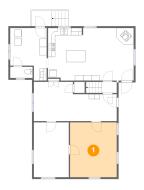

Dimensions: 12'11" x 15'2" Area: 196 sq. ft Counted as Living Area: Yes

Heated: Yes Finished: Yes Enclosed: Yes Contiguous: Yes Permitted: Yes Wet Space: No Addition: No Conversion: No

<mark>2 Floor 1 -</mark> Foyer