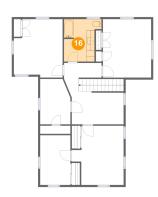

Dimensions: 9'4" x 10'7" Area: 84 sq. ft Counted as Living Area: Yes Heated: Yes Finished: Yes Enclosed: Yes Contiguous: Yes Permitted: Yes Wet Space: Yes Addition: No Conversion: No

Dimensions: 12'2" x 13'10" Area: 162 sq. ft Counted as Living Area: Yes Heated: Yes Finished: Yes Enclosed: Yes Contiguous: Yes Permitted: Yes Wet Space: No Addition: No Conversion: No