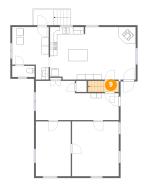

# 😳 **Floor 1 -** Dining Area

Dimensions: 10'10" x 10'10" Area: 117 sq. ft Counted as Living Area: Yes Heated: Yes Finished: Yes Enclosed: Yes Contiguous: Yes Permitted: Yes Wet Space: No Addition: No Conversion: No