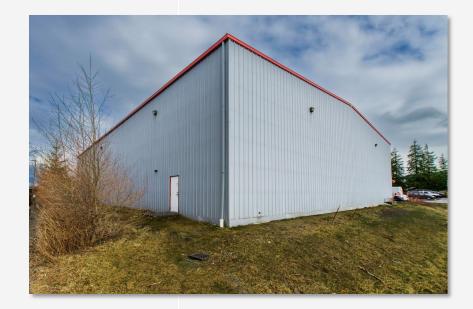

Ridge Ln | 14,000 | \$14,000.00    | \$3,500               | \$17,500         |
|                    |        | (\$1/ SF/ MO.) | (Est. \$0.25/ SF/ MO) |                  |

#### **PROPERTY OVERVIEW**

Address: 3903 Spur Ridge Ln, Bellingham WA 98226

Available: July 1st, 2024

**APN:** 3803174943860000

Total Rentable SF: 14,000

Site Area: 0.62 Acres (27,007 SF)

Year Built: 2004

**HVAC:** Mini-Split (Office Only) **Warehouse Heating:** Gas Reznor

Parking: 9 Marked Spaces

Sprinklered: Yes

**Power:** Single Phase

Ceiling Height: 27 ft. to eve.

## **SITE AERIAL**



3903 SPUR RIDGE LANE



## AERIAL





# **SITE PLAN & FLOOR PLANS**

### **FLOOR PLAN**





# **PROPERTY PHOTOS**

### **AERIAL PHOTOS**



3903 SPUR RIDGE LANE

EXTERIOR PHOTOS • PAGE 7

### **EXTERIOR PHOTOS**









3903 SPUR RIDGE LANE

### **INTERIOR PHOTOS**









3903 SPUR RIDGE LANE

### **INTERIOR PHOTOS**





3903 SPUR RIDGE LANE



### FOR MORE INFORMATION PLEASE CONTACT:

TRACY CARPENTER GAGE COMMERCIAL REAL ESTATE, LLC. BROKER/OWNER 360.303.2608 TRACY@GAGECRE.COM

GREG MARTINEAU, CCIM GAGE COMMERCIAL REAL ESTATE, LLC. BROKER/OWNER 360.820.4645 GREG@GAGECRE.COM