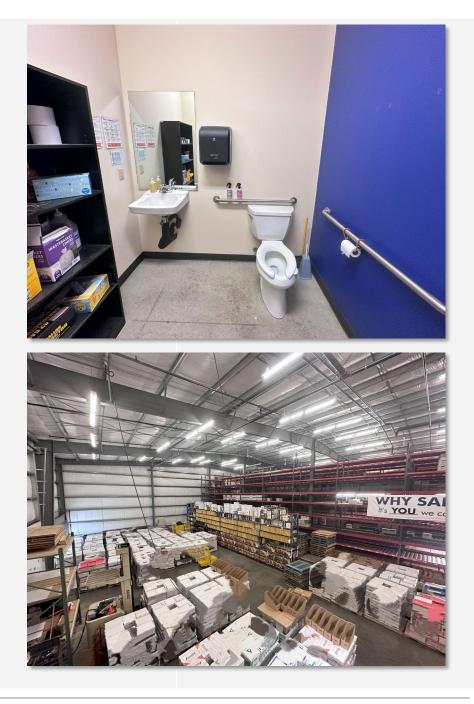

| (\$1/ SF/ MO.) | (Est. \$0.25/ SF/ MO) |                  |

#### **PROPERTY OVERVIEW**

Address: 3903 Spur Ridge Ln, Bellingham WA 98226

Available: July 1st, 2024

**APN:** 3803174943860000

Total Rentable SF: 14,000

Site Area: 0.62 Acres (27,007 SF)

Year Built: 2004

**HVAC:** Mini-Split (Office Only) **Warehouse Heating:** Gas Reznor

Parking: 9 Marked Spaces

Sprinklered: Yes

**Power:** Single Phase

Ceiling Height: 27 ft. to eve.

## **SITE AERIAL**



3903 SPUR RIDGE LANE



## AERIAL





# **SITE PLAN & FLOOR PLANS**

### **FLOOR PLAN**





# **PROPERTY PHOTOS**

### **AERIAL PHOTOS**



3903 SPUR RIDGE LANE

EXTERIOR PHOTOS • PAGE 7

### **EXTERIOR PHOTOS**









3903 SPUR RIDGE LANE

### **INTERIOR PHOTOS**









3903 SPUR RIDGE LANE

### **INTERIOR PHOTOS**





3903 SPUR RIDGE LANE



### FOR MORE INFORMATION PLEASE CONTACT:

TRACY CARPENTER GAGE COMMERCIAL REAL ESTATE, LLC. BROKER/OWNER 360.303.2608 TRACY@GAGECRE.COM

GREG MARTINEAU, CCIM GAGE COMMERCIAL REAL ESTATE, LLC. BROKER/OWNER 360.820.4645 GREG@GAGECRE.COM