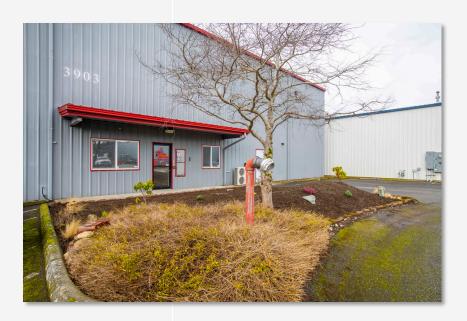

Spur Ridge Ln | 14,000 | \$14,000.00    | \$3,500               | \$17,500         |
|                    |        | (\$1/ SF/ MO.) | (Est. \$0.25/ SF/ MO) |                  |

#### **PROPERTY OVERVIEW**

Address: 3903 Spur Ridge Ln, Bellingham WA 98226

Available: July 1st, 2024

**APN:** 3803174943860000

Total Rentable SF: 14,000

Site Area: 0.62 Acres (27,007 SF)

Year Built: 2004

**HVAC:** Mini-Split (Office Only) **Warehouse Heating:** Gas Reznor

Parking: 9 Marked Spaces

Sprinklered: Yes

**Power:** Single Phase

Ceiling Height: 27 ft. to eve.

## **SITE AERIAL**



3903 SPUR RIDGE LANE



## AERIAL





# **SITE PLAN & FLOOR PLANS**

### **FLOOR PLAN**





# **PROPERTY PHOTOS**

### **AERIAL PHOTOS**



3903 SPUR RIDGE LANE

EXTERIOR PHOTOS • PAGE 7

### **EXTERIOR PHOTOS**









3903 SPUR RIDGE LANE

### **INTERIOR PHOTOS**









3903 SPUR RIDGE LANE

### **INTERIOR PHOTOS**





3903 SPUR RIDGE LANE



### FOR MORE INFORMATION PLEASE CONTACT:

TRACY CARPENTER GAGE COMMERCIAL REAL ESTATE, LLC. BROKER/OWNER 360.303.2608 TRACY@GAGECRE.COM

GREG MARTINEAU, CCIM GAGE COMMERCIAL REAL ESTATE, LLC. BROKER/OWNER 360.820.4645 GREG@GAGECRE.COM