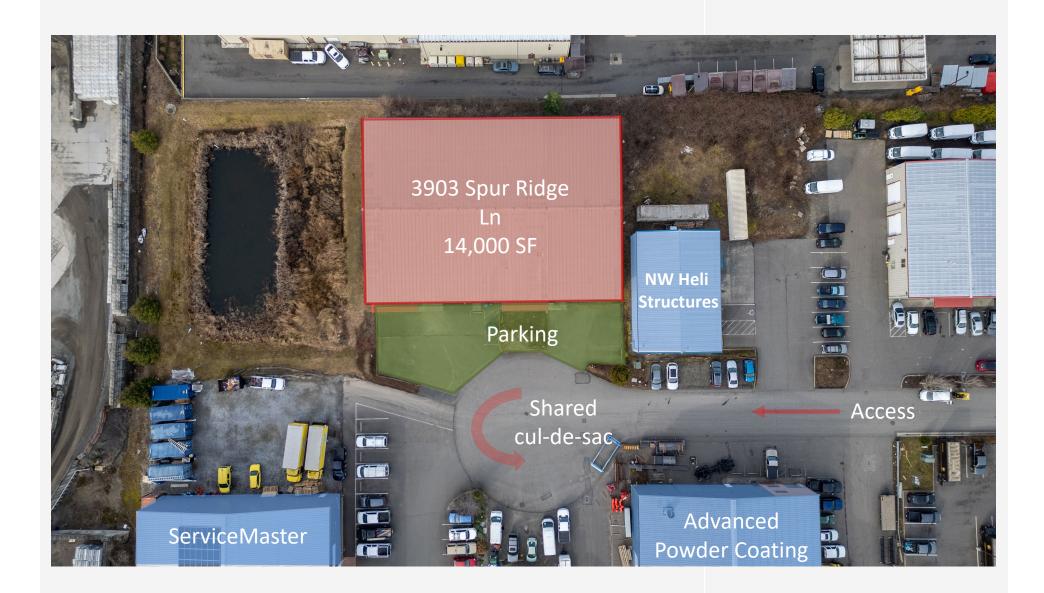

|                  |
|--------------------|--------|----------------|-----------------------|------------------|
|                    | SF     | BASE RENT      | EXPENSES              | MONTHLY<br>TOTAL |
| 3903 Spur Ridge Ln | 14,000 | \$14,000.00    | \$3,500               | \$17,500         |
|                    |        | (\$1/ SF/ MO.) | (Est. \$0.25/ SF/ MO) |                  |

#### **PROPERTY OVERVIEW**

Address: 3903 Spur Ridge Ln, Bellingham WA 98226

Available: July 1st, 2024

**APN:** 3803174943860000

Total Rentable SF: 14,000

Site Area: 0.62 Acres (27,007 SF)

Year Built: 2004

**HVAC:** Mini-Split (Office Only) **Warehouse Heating:** Gas Reznor

Parking: 9 Marked Spaces

Sprinklered: Yes

**Power:** Single Phase

Ceiling Height: 27 ft. to eve.

## **SITE AERIAL**



3903 SPUR RIDGE LANE



## AERIAL





# **SITE PLAN & FLOOR PLANS**

### **FLOOR PLAN**





# **PROPERTY PHOTOS**

### **AERIAL PHOTOS**



3903 SPUR RIDGE LANE

EXTERIOR PHOTOS • PAGE 7

### **EXTERIOR PHOTOS**









3903 SPUR RIDGE LANE

### **INTERIOR PHOTOS**









3903 SPUR RIDGE LANE

### **INTERIOR PHOTOS**





3903 SPUR RIDGE LANE



### FOR MORE INFORMATION PLEASE CONTACT:

TRACY CARPENTER GAGE COMMERCIAL REAL ESTATE, LLC. BROKER/OWNER 360.303.2608 TRACY@GAGECRE.COM

GREG MARTINEAU, CCIM GAGE COMMERCIAL REAL ESTATE, LLC. BROKER/OWNER 360.820.4645 GREG@GAGECRE.COM