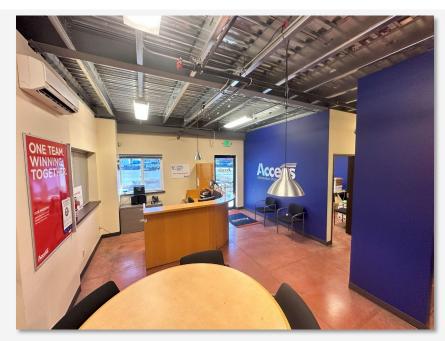

| \$17,500         |
|                    |        | (\$1/ SF/ MO.) | (Est. \$0.25/ SF/ MO) |                  |

#### **PROPERTY OVERVIEW**

Address: 3903 Spur Ridge Ln, Bellingham WA 98226

Available: July 1st, 2024

**APN:** 3803174943860000

Total Rentable SF: 14,000

Site Area: 0.62 Acres (27,007 SF)

Year Built: 2004

**HVAC:** Mini-Split (Office Only) **Warehouse Heating:** Gas Reznor

Parking: 9 Marked Spaces

Sprinklered: Yes

**Power:** Single Phase

Ceiling Height: 27 ft. to eve.

## **SITE AERIAL**



3903 SPUR RIDGE LANE



## AERIAL





# **SITE PLAN & FLOOR PLANS**

### **FLOOR PLAN**





# **PROPERTY PHOTOS**

### **AERIAL PHOTOS**



3903 SPUR RIDGE LANE

EXTERIOR PHOTOS • PAGE 7

### **EXTERIOR PHOTOS**









3903 SPUR RIDGE LANE

### **INTERIOR PHOTOS**









3903 SPUR RIDGE LANE

### **INTERIOR PHOTOS**





3903 SPUR RIDGE LANE



### FOR MORE INFORMATION PLEASE CONTACT:

TRACY CARPENTER GAGE COMMERCIAL REAL ESTATE, LLC. BROKER/OWNER 360.303.2608 TRACY@GAGECRE.COM

GREG MARTINEAU, CCIM GAGE COMMERCIAL REAL ESTATE, LLC. BROKER/OWNER 360.820.4645 GREG@GAGECRE.COM