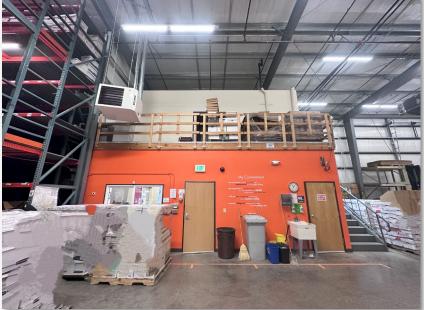

| \$17,500         |
|                    |        | (\$1/ SF/ MO.) | (Est. \$0.25/ SF/ MO) |                  |

#### **PROPERTY OVERVIEW**

Address: 3903 Spur Ridge Ln, Bellingham WA 98226

Available: July 1st, 2024

**APN:** 3803174943860000

Total Rentable SF: 14,000

Site Area: 0.62 Acres (27,007 SF)

Year Built: 2004

**HVAC:** Mini-Split (Office Only) **Warehouse Heating:** Gas Reznor

Parking: 9 Marked Spaces

Sprinklered: Yes

**Power:** Single Phase

Ceiling Height: 27 ft. to eve.

## **SITE AERIAL**



3903 SPUR RIDGE LANE



## AERIAL





# **SITE PLAN & FLOOR PLANS**

### **FLOOR PLAN**





# **PROPERTY PHOTOS**

### **AERIAL PHOTOS**



3903 SPUR RIDGE LANE

EXTERIOR PHOTOS • PAGE 7

### **EXTERIOR PHOTOS**









3903 SPUR RIDGE LANE

### **INTERIOR PHOTOS**









3903 SPUR RIDGE LANE

### **INTERIOR PHOTOS**





3903 SPUR RIDGE LANE



### FOR MORE INFORMATION PLEASE CONTACT:

TRACY CARPENTER GAGE COMMERCIAL REAL ESTATE, LLC. BROKER/OWNER 360.303.2608 TRACY@GAGECRE.COM

GREG MARTINEAU, CCIM GAGE COMMERCIAL REAL ESTATE, LLC. BROKER/OWNER 360.820.4645 GREG@GAGECRE.COM