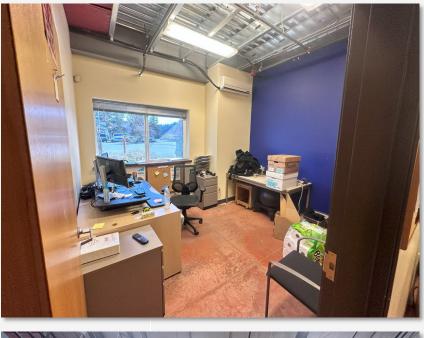

| \$17,500         |
|                    |        | (\$1/ SF/ MO.) | (Est. \$0.25/ SF/ MO) |                  |

#### **PROPERTY OVERVIEW**

Address: 3903 Spur Ridge Ln, Bellingham WA 98226

Available: July 1st, 2024

**APN:** 3803174943860000

Total Rentable SF: 14,000

Site Area: 0.62 Acres (27,007 SF)

Year Built: 2004

**HVAC:** Mini-Split (Office Only) **Warehouse Heating:** Gas Reznor

Parking: 9 Marked Spaces

Sprinklered: Yes

**Power:** Single Phase

Ceiling Height: 27 ft. to eve.

## **SITE AERIAL**



3903 SPUR RIDGE LANE



## AERIAL





# **SITE PLAN & FLOOR PLANS**

### **FLOOR PLAN**





# **PROPERTY PHOTOS**

### **AERIAL PHOTOS**



3903 SPUR RIDGE LANE

EXTERIOR PHOTOS • PAGE 7

### **EXTERIOR PHOTOS**









3903 SPUR RIDGE LANE

### **INTERIOR PHOTOS**









3903 SPUR RIDGE LANE

### **INTERIOR PHOTOS**





3903 SPUR RIDGE LANE



### FOR MORE INFORMATION PLEASE CONTACT:

TRACY CARPENTER GAGE COMMERCIAL REAL ESTATE, LLC. BROKER/OWNER 360.303.2608 TRACY@GAGECRE.COM

GREG MARTINEAU, CCIM GAGE COMMERCIAL REAL ESTATE, LLC. BROKER/OWNER 360.820.4645 GREG@GAGECRE.COM