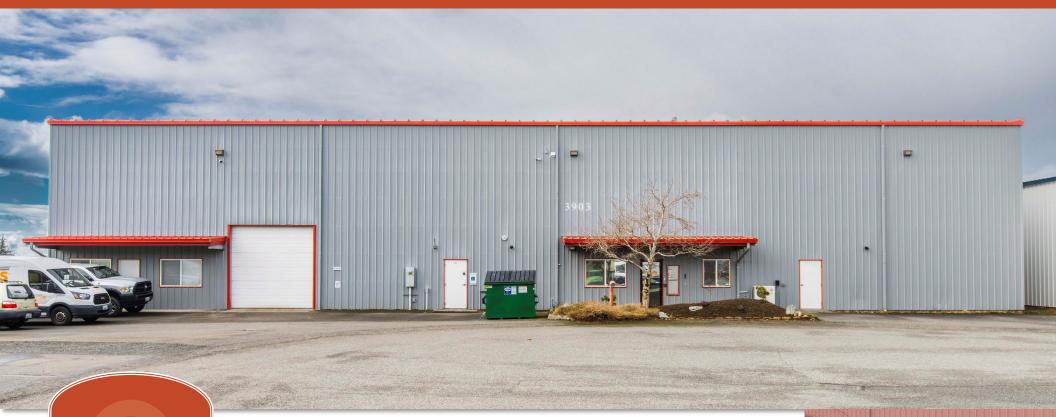

# **IRONGATE STAND-ALONE WAREHOUSE**

3903 Spur Ridge Lane, Bellingham WA 98226





# FOR LEASE \$1.00/ SF + NNN

- 14,000 SF AVAILABLE
- FULLY SPRINKLERED
- HIGH CEILINGS (27 FT. TO EAVES)
- ONE GRADE LEVEL ROLL-UP DOOR

## **PROPERTY SUMMARY**

### PRIME CORNER SUITE W/ VISIBILTY

First time on market since original Com-Steel construction in 2004, this 14,000 SF warehouse is now available. Exceptionally well maintained stand-alone, situated in the Irongate Industrial area with 9 exterior parking spaces and large cul-de-sac turnaround area at the front of the property. Approximately 1,320 SF of office across two floors includes reception/ entry area, two offices, kitchenette, and storage. Fully sprinklered, insulated, with high ceilings (27 ft. to eves). Office HVAC via mini-split, and Warehouse heated with gas Reznor unit. LED motion sensor lighting installed throug