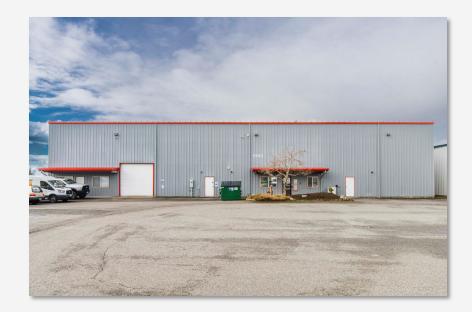

3 Spur Ridge Ln | 14,000 | \$14,000.00    | \$3,500               | \$17,500         |
|                    |        | (\$1/ SF/ MO.) | (Est. \$0.25/ SF/ MO) |                  |

#### **PROPERTY OVERVIEW**

Address: 3903 Spur Ridge Ln, Bellingham WA 98226

Available: July 1st, 2024

**APN:** 3803174943860000

Total Rentable SF: 14,000

Site Area: 0.62 Acres (27,007 SF)

Year Built: 2004

**HVAC:** Mini-Split (Office Only) **Warehouse Heating:** Gas Reznor

Parking: 9 Marked Spaces

Sprinklered: Yes

**Power:** Single Phase

Ceiling Height: 27 ft. to eve.

## **SITE AERIAL**



3903 SPUR RIDGE LANE



## AERIAL





# **SITE PLAN & FLOOR PLANS**

### **FLOOR PLAN**





# **PROPERTY PHOTOS**

### **AERIAL PHOTOS**



3903 SPUR RIDGE LANE

EXTERIOR PHOTOS • PAGE 7

### **EXTERIOR PHOTOS**









3903 SPUR RIDGE LANE

### **INTERIOR PHOTOS**









3903 SPUR RIDGE LANE

### **INTERIOR PHOTOS**





3903 SPUR RIDGE LANE



### FOR MORE INFORMATION PLEASE CONTACT:

TRACY CARPENTER GAGE COMMERCIAL REAL ESTATE, LLC. BROKER/OWNER 360.303.2608 TRACY@GAGECRE.COM

GREG MARTINEAU, CCIM GAGE COMMERCIAL REAL ESTATE, LLC. BROKER/OWNER 360.820.4645 GREG@GAGECRE.COM