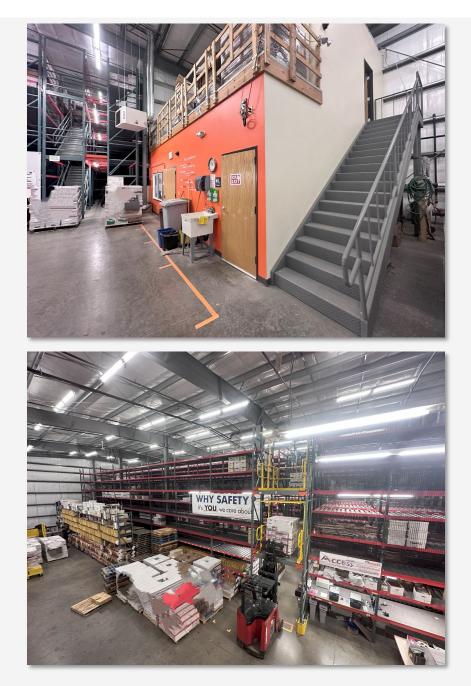

| (\$1/ SF/ MO.) | (Est. \$0.25/ SF/ MO) |                  |

#### **PROPERTY OVERVIEW**

Address: 3903 Spur Ridge Ln, Bellingham WA 98226

Available: July 1st, 2024

**APN:** 3803174943860000

Total Rentable SF: 14,000

Site Area: 0.62 Acres (27,007 SF)

Year Built: 2004

**HVAC:** Mini-Split (Office Only) **Warehouse Heating:** Gas Reznor

Parking: 9 Marked Spaces

Sprinklered: Yes

**Power:** Single Phase

Ceiling Height: 27 ft. to eve.

## **SITE AERIAL**



3903 SPUR RIDGE LANE



## AERIAL





# **SITE PLAN & FLOOR PLANS**

### **FLOOR PLAN**





# **PROPERTY PHOTOS**

### **AERIAL PHOTOS**



3903 SPUR RIDGE LANE

EXTERIOR PHOTOS • PAGE 7

### **EXTERIOR PHOTOS**









3903 SPUR RIDGE LANE

### **INTERIOR PHOTOS**









3903 SPUR RIDGE LANE

### **INTERIOR PHOTOS**





3903 SPUR RIDGE LANE



### FOR MORE INFORMATION PLEASE CONTACT:

TRACY CARPENTER GAGE COMMERCIAL REAL ESTATE, LLC. BROKER/OWNER 360.303.2608 TRACY@GAGECRE.COM

GREG MARTINEAU, CCIM GAGE COMMERCIAL REAL ESTATE, LLC. BROKER/OWNER 360.820.4645 GREG@GAGECRE.COM