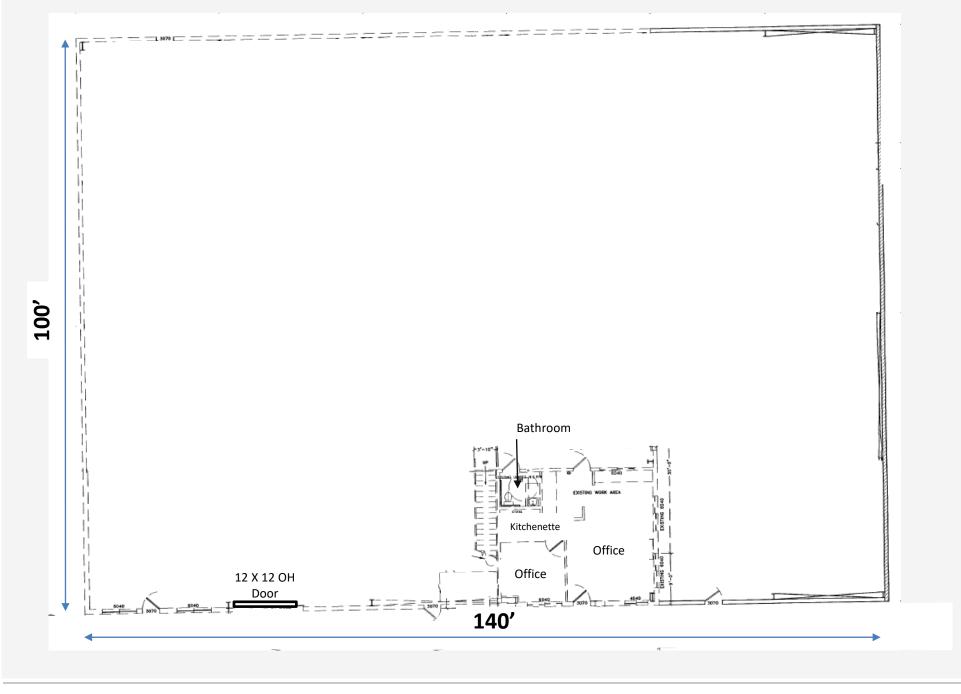

# **SITE PLAN & FLOOR PLANS**

### **FLOOR PLAN**

### PRIME CORNER SUITE W/ VISIBILTY

First time on market since original Com-Steel construction in 2004, this 14,000 SF warehouse is now available. Exceptionally well maintained stand-alone, situated in the Irongate Industrial area with 9 exterior parking spaces and large cul-de-sac turnaround area at the front of the property. Approximately 1,320 SF of office across two floors includes reception/ entry area, two offices, kitchenette, and storage. Fully sprinklered, insulated, with high ceilings (27 ft. to eves). Office HVAC via mini-split, and Warehouse heated with gas Reznor unit. LED motion sensor lighting installed throughout. Single Phase Power.