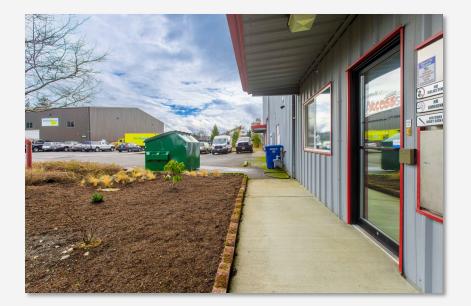

ur Ridge Ln | 14,000 | \$14,000.00    | \$3,500               | \$17,500         |
|                    |        | (\$1/ SF/ MO.) | (Est. \$0.25/ SF/ MO) |                  |

#### **PROPERTY OVERVIEW**

Address: 3903 Spur Ridge Ln, Bellingham WA 98226

Available: July 1st, 2024

**APN:** 3803174943860000

Total Rentable SF: 14,000

Site Area: 0.62 Acres (27,007 SF)

Year Built: 2004

**HVAC:** Mini-Split (Office Only) **Warehouse Heating:** Gas Reznor

Parking: 9 Marked Spaces

Sprinklered: Yes

**Power:** Single Phase

Ceiling Height: 27 ft. to eve.

## **SITE AERIAL**



3903 SPUR RIDGE LANE



## AERIAL





# **SITE PLAN & FLOOR PLANS**

### **FLOOR PLAN**





# **PROPERTY PHOTOS**

### **AERIAL PHOTOS**



3903 SPUR RIDGE LANE

EXTERIOR PHOTOS • PAGE 7

### **EXTERIOR PHOTOS**









3903 SPUR RIDGE LANE

### **INTERIOR PHOTOS**









3903 SPUR RIDGE LANE

### **INTERIOR PHOTOS**





3903 SPUR RIDGE LANE



### FOR MORE INFORMATION PLEASE CONTACT:

TRACY CARPENTER GAGE COMMERCIAL REAL ESTATE, LLC. BROKER/OWNER 360.303.2608 TRACY@GAGECRE.COM

GREG MARTINEAU, CCIM GAGE COMMERCIAL REAL ESTATE, LLC. BROKER/OWNER 360.820.4645 GREG@GAGECRE.COM