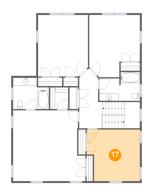

### Floor 3 - Bedroom

Dimensions: 14'2" x 13'8"

Area: 180 sq. ft

Counted as living area: Yes

Finished: Yes
Enclosed: Yes
Contiguous: Yes
Permitted: Yes
Wet space: No
Addition: No
Conversion: No

Heated: Yes