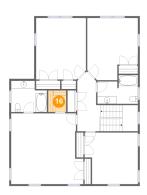

### 6 Floor 3 - Cl

Dimensions: 4'9" x 5'9"

Area: 28 sq. ft

Counted as living area: Yes

Heated: Yes Finished: Yes Enclosed: Yes Contiguous: Yes Permitted: Yes Wet space: No Addition: No Conversion: No