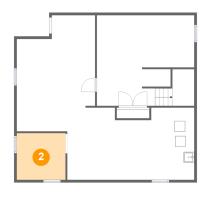

## Floor 2 - Garage

Dimensions: 17'10" x 17'8"

Area: 315 sq. ft

Counted as living area: No

Heated: No Finished: No Enclosed: Yes Contiguous: Yes Permitted: Yes Wet space: No Addition: No Conversion: No