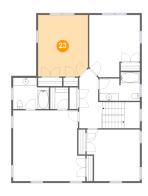

### <sup>23</sup> Floor 3 - Bedroom

Dimensions: 13'3" x 16'4"

Area: 213 sq. ft

Counted as living area: Yes

Heated: Yes
Finished: Yes
Enclosed: Yes
Contiguous: Yes
Permitted: Yes
Wet space: No
Addition: No
Conversion: No