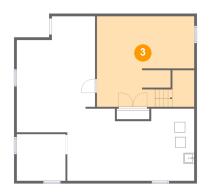

#### **Room dimensions**

Floor 2 Total sqft: 2811 Living area: 1631

| #  |              | Dimensions     | sqft       | Counted as living area |
|----|--------------|----------------|------------|------------------------|
| 4  | Kitchen      | 17'7" x 14'6"  | 225 sq. ft | Yes                    |
| 5  | Outdoor      | 6'7" x 4'3"    | 50 sq. ft  | No                     |
| 6  | Living Room  | 27'0" x 15'6"  | 419 sq. ft | Yes                    |
| 7  | Mud Room     | 6'4" x 7'2"    | 45 sq. ft  | Yes                    |
| 8  | Garage       | 17'10" x 17'8" | 315 sq. ft | No                     |
| 9  | Outdoor      | 12'9" x 22'11" | 304 sq. ft | No                     |
| 10 | Bath         | 10'9" x 6'11"  | 59 sq. ft  | Yes                    |
| 11 | Den / Office | 8'6" x 13'8"   | 111 sq. ft | Yes                    |
| 12 | Dining Room  | 12'9" x 13'8"  | 175 sq. ft | Yes                    |
| 13 | Hall         | 5'10" x 14'11" | 144 sq. ft | Yes                    |
| 14 | Outdoor      | 34'0" x 20'10" | 467 sq. ft | No                     |