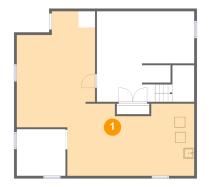

## 6 Floor 2 - Living Room

**Dimensions**: 27'0" x 15'6"

**Area:** 419 sq. ft

Counted as living area: Yes

Heated: Yes Finished: Yes Enclosed: Yes Contiguous: Yes Permitted: Yes Wet space: No Addition: No Conversion: No