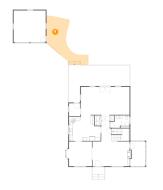

### Floor 1 - Basement

**Dimensions:** 33'8" x 31'2"

**Area:** 576 sq. ft

Counted as living area: No

Heated: Yes Finished: No Enclosed: Yes Contiguous: Yes Permitted: Yes Wet space: No Addition: No Conversion: No

# Ploor 1 - Storage

**Dimensions:** 9'3" x 8'10"

Area: 82 sq. ft

Counted as living area: No

Heated: No Finished: No Enclosed: No Contiguous: Yes Permitted: Yes Wet space: No Addition: No Conversion: No

3 Floor 1 - Basement

**Dimensions:** 18'6" x 17'2"

Area: 311 sq. ft

Counted as living area: No

Heated: Yes Finished: No Enclosed: Yes Contiguous: Yes Permitted: Yes Wet space: No Addition: No Conversion: No