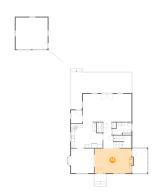

## <sup>15</sup> Floor 2 - Living Room

**Dimensions:** 20'7" x 13'8"

**Area**: 286 sq. ft

Counted as living area: Yes

Heated: Yes Finished: Yes Enclosed: Yes Contiguous: Yes Permitted: Yes Wet space: No Addition: No Conversion: No