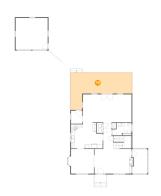

### Floor 2 - Outdoor

Dimensions: 34'0" x 20'10"

**Area:** 467 sq. ft

Counted as living area: No

Heated: No Finished: Yes Enclosed: No Contiguous: No Permitted: Yes Wet space: No Addition: No Conversion: No