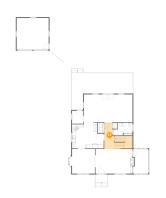

## 6 Floor 2 - Living Room

**Dimensions**: 27'0" x 15'6"

**Area:** 419 sq. ft

Counted as living area: Yes

Heated: Yes Finished: Yes Enclosed: Yes Contiguous: Yes Permitted: Yes Wet space: No Addition: No Conversion: No