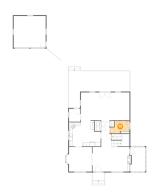

### 4 Floor 2 - Kitchen

**Dimensions:** 17'7" x 14'6"

Area: 225 sq. ft

Counted as living area: Yes

Heated: Yes Finished: Yes Enclosed: Yes Contiguous: Yes Permitted: Yes Wet space: No Addition: No Conversion: No

### 5 Floor 2 - Outdoor

Dimensions: 6'7" x 4'3"

Area: 50 sq. ft

Counted as living area: No

Heated: No Finished: Yes Enclosed: No Contiguous: Yes Permitted: Yes Wet space: No Addition: No Conversion: No

## 6 Floor 2 - Living Room

**Dimensions**: 27'0" x 15'6"

**Area:** 419 sq. ft

Counted as living area: Yes

Heated: Yes Finished: Yes Enclosed: Yes Contiguous: Yes Permitted: Yes Wet space: No Addition: No Conversion: No

### Floor 2 - Mud Room

Dimensions: 6'4" x 7'2"

Area: 45 sq. ft

Counted as living area: Yes

Heated: Yes Finished: Yes Enclosed: Yes Contiguous: Yes Permitted: Yes Wet space: No Addition: No Conversion: No

## Floor 2 - Garage

Dimensions: 17'10" x 17'8"

Area: 315 sq. ft

Counted as living area: No

Heated: No Finished: No Enclosed: Yes Contiguous: Yes Permitted: Yes Wet space: No Addition: No Conversion: No

#### Floor 2 - Outdoor

Dimensions: 12'9" x 22'11"

**Area:** 304 sq. ft

Counted as living area: No

Heated: No Finished: Yes Enclosed: No Contiguous: Yes Permitted: Yes Wet space: No Addition: No

Conversion: No

### Floor 2 - Bath

**Dimensions:** 10'9" x 6'11"

Area: 59 sq. ft

Counted as living area: Yes

Heated: Yes Finished: Yes Enclosed: Yes Contiguous: Yes Permitted: Yes Wet space: Yes Addition: No Conversion: No

## Floor 2 - Den / Office

Dimensions: 8'6" x 13'8"

Area: 111 sq. ft

Counted as living area: Yes

Finished: Yes
Enclosed: Yes
Contiguous: Yes
Permitted: Yes
Wet space: No
Addition: No
Conversion: No

Heated: Yes

# 12 Floor 2 - Dining Room

**Dimensions**: 12'9" x 13'8"

**Area:** 175 sq. ft

Counted as living area: Yes

Heated: Yes Finished: Yes Enclosed: Yes Contiguous: Yes Permitted: Yes Wet space: No Addition: No Conversion: No

### Floor 2 - Hall

Dimensions: 5'10" x 14'11"

Area: 144 sq. ft

Counted as living area: Yes

Heated: Yes Finished: Yes Enclosed: Yes Contiguous: Yes Permitted: Yes Wet space: No Addition: No Conversion: No

### Floor 2 - Outdoor

Dimensions: 34'0" x 20'10"

**Area:** 467 sq. ft

Counted as living area: No

Heated: No Finished: Yes Enclosed: No Contiguous: No Permitted: Yes Wet space: No Addition: No Conversion: No