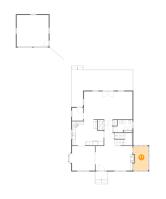

## <sup>15</sup> Floor 2 - Living Room

**Dimensions:** 20'7" x 13'8"

**Area**: 286 sq. ft

Counted as living area: Yes

Heated: Yes Finished: Yes Enclosed: Yes Contiguous: Yes Permitted: Yes Wet space: No Addition: No Conversion: No