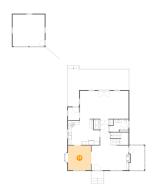

: No

Heated: No Finished: No Enclosed: Yes Contiguous: Yes Permitted: Yes Wet space: No Addition: No Conversion: No





#### Floor 2 - Outdoor



Dimensions: 12'9" x 22'11"

**Area:** 304 sq. ft

Counted as living area: No

Heated: No Finished: Yes Enclosed: No Contiguous: Yes Permitted: Yes Wet space: No Addition: No

Conversion: No

### Floor 2 - Bath



**Dimensions:** 10'9" x 6'11"

Area: 59 sq. ft

Counted as living area: Yes

Heated: Yes Finished: Yes Enclosed: Yes Contiguous: Yes Permitted: Yes Wet space: Yes Addition: No Conversion: No

## Floor 2 - Den / Office



Dimensions: 8'6" x 13'8"

Area: 111 sq. ft

Counted as living area: Yes

Finished: Yes
Enclosed: Yes
Contiguous: Yes
Permitted: Yes
Wet space: No
Addition: No
Conversion: No

Heated: Yes



# 12 Floor 2 - Dining Room



**Dimensions**: 12'9" x 13'8"

**Area:** 175 sq. ft

Counted as living area: Yes

Heated: Yes Finished: Yes Enclosed: Yes Contiguous: Yes Permitted: Yes Wet space: No Addition: No Conversion: No

### Floor 2 - Hall



Dimensions: 5'10" x 14'11"

Area: 144 sq. ft

Counted as living area: Yes

Heated: Yes Finished: Yes Enclosed: Yes Contiguous: Yes Permitted: Yes Wet space: No Addition: No Conversion: No

### Floor 2 - Outdoor



Dimensions: 34'0" x 20'10"

**Area:** 467 sq. ft

Counted as living area: No

Heated: No Finished: Yes Enclosed: No Contiguous: No Permitted: Yes Wet space: No Addition: No Conversion: No



## <sup>15</sup> Floor 2 - Living Room



**Dimensions:** 20'7" x 13'8"

**Area**: 286 sq. ft

Counted as living area: Yes

Heated: Yes Finished: Yes Enclosed: Yes Contiguous: