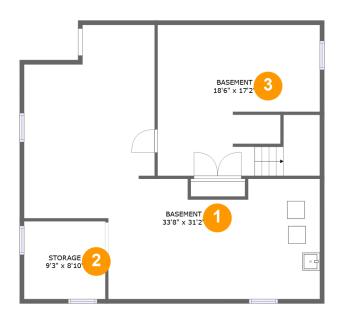

#### **Room dimensions**

Floor 1 Total sqft: 1085 Living area: 0

| # |          | Dimensions    | sqft       | Counted as living area |
|---|----------|---------------|------------|------------------------|
| 1 | Basement | 33'8" x 31'2" | 576 sq. ft | No                     |
| 2 | Storage  | 9'3" x 8'10"  | 82 sq. ft  | No                     |
| 3 | Basement | 18'6" x 17'2" | 311 sq. ft | No                     |

### Floor 1 - Basement

**Dimensions:** 33'8" x 31'2"

**Area:** 576 sq. ft

Counted as living area: No

Heated: Yes Finished: No Enclosed: Yes Contiguous: Yes Permitted: Yes Wet space: No Addition: No Conversion: No

# Ploor 1 - Storage

**Dimensions:** 9'3" x 8'10"

Area: 82 sq. ft

Counted as living area: No

Heated: No Finished: No Enclosed: No Contiguous: Yes Permitted: Yes Wet space: No Addition: No Conversion: No

3 Floor 1 - Basement

**Dimensions:** 18'6" x 17'2"

Area: 311 sq. ft

Counted as living area: No

Heated: Yes Finished: No Enclosed: Yes Contiguous: Yes Permitted: Yes Wet space: No Addition: No Conversion: No