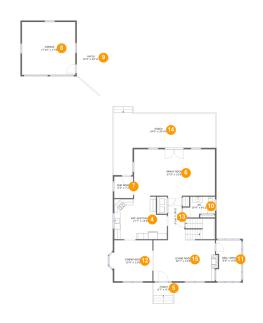

#### **Room dimensions**

Floor 2 Total sqft: 2811 Living area: 1631

| #  |              | Dimensions     | sqft       | Counted as living area |
|----|--------------|----------------|------------|------------------------|
| 4  | Kitchen      | 17'7" x 14'6"  | 225 sq. ft | Yes                    |
| 5  | Outdoor      | 6'7" x 4'3"    | 50 sq. ft  | No                     |
| 6  | Living Room  | 27'0" x 15'6"  | 419 sq. ft | Yes                    |
| 7  | Mud Room     | 6'4" x 7'2"    | 45 sq. ft  | Yes                    |
| 8  | Garage       | 17'10" x 17'8" | 315 sq. ft | No                     |
| 9  | Outdoor      | 12'9" x 22'11" | 304 sq. ft | No                     |
| 10 | Bath         | 10'9" x 6'11"  | 59 sq. ft  | Yes                    |
| 11 | Den / Office | 8'6" x 13'8"   | 111 sq. ft | Yes                    |
| 12 | Dining Room  | 12'9" x 13'8"  | 175 sq. ft | Yes                    |
| 13 | Hall         | 5'10" x 14'11" | 144 sq. ft | Yes                    |
| 14 | Outdoor      | 34'0" x 20'10" | 467 sq. ft | No                     |

| #  |             | Dimensions    | sqft       | Counted as living area |
|----|-------------|---------------|------------|------------------------|
| 15 | Living Room | 20'7" x 13'8" | 286 sq. ft | Yes                    |

### 4 Floor 2 - Kitchen

**Dimensions:** 17'7" x 14'6"

Area: 225 sq. ft

Counted as living area: Yes

Heated: Yes Finished: Yes Enclosed: Yes Contiguous: Yes Permitted: Yes Wet space: No Addition: No Conversion: No

### 5 Floor 2 - Outdoor

Dimensions: 6'7" x 4'3"

Area: 50 sq. ft

Counted as living area: No

Heated: No Finished: Yes Enclosed: No Contiguous: Yes Permitted: Yes Wet space: No Addition: No Conversion: No

## 6 Floor 2 - Living Room

**Dimensions**: 27'0" x 15'6"

**Area:** 419 sq. ft

Counted as living area: Yes

Heated: Yes Finished: Yes Enclosed: Yes Contiguous: Yes Permitted: Yes Wet space: No Addition: No Conversion: No

### Floor 2 - Mud Room

Dimensions: 6'4" x 7'2"

Area: 45 sq. ft

Counted as living area: Yes

Heated: Yes Finished: Yes Enclosed: Yes Contiguous: Yes Permitted: Yes Wet space: No Addition: No Conversion: No

## Floor 2 - Garage

Dimensions: 17'10" x 17'8"

Area: 315 sq. ft

Counted as living area: No

Heated: No Finished: No Enclosed: Yes Contiguous: Yes Permitted: Yes Wet space: No Addition: No Conversion: No

#### Floor 2 - Outdoor

Dimensions: 12'9" x 22'11"

**Area:** 304 sq. ft

Counted as living area: No

Heated: No Finished: Yes Enclosed: No Contiguous: Yes Permitted: Yes Wet space: No Addition: No

Conversion: No

### Floor 2 - Bath

**Dimensions:** 10'9" x 6'11"

Area: 59 sq. ft

Counted as living area: Yes

Heated: Yes Finished: Yes Enclosed: Yes Contiguous: Yes Permitted: Yes Wet space: Yes Addition: No Conversion: No

## Floor 2 - Den / Office

Dimensions: 8'6" x 13'8"

Area: 111 sq. ft

Counted as living area: Yes

Finished: Yes
Enclosed: Yes
Contiguous: Yes
Permitted: Yes
Wet space: No
Addition: No
Conversion: No

Heated: Yes

# 12 Floor 2 - Dining Room

**Dimensions**: 12'9" x 13'8"

**Area:** 175 sq. ft

Counted as living area: Yes

Heated: Yes Finished: Yes Enclosed: Yes Contiguous: Yes Permitted: Yes Wet space: No Addition: No Conversion: No

### Floor 2 - Hall

Dimensions: 5'10" x 14'11"

Area: 144 sq. ft

Counted as living area: Yes

Heated: Yes Finished: Yes Enclosed: Yes Contiguous: Yes Permitted: Yes Wet space: No Addition: No Conversion: No

### Floor 2 - Outdoor

Dimensions: 34'0" x 20'10"

**Area:** 467 sq. ft

Counted as living area: No

Heated: No Finished: Yes Enclosed: No Contiguous: No Permitted: Yes Wet space: No Addition: No Conversion: No

## <sup>15</sup> Floor 2 - Living Room

**Dimensions:** 20'7" x 13'8"

**Area**: 286 sq. ft

Counted as living area: Yes

Heated: Yes Finished: Yes Enclosed: Yes Contiguous: Yes Permitted: Yes Wet space: No Addition: No Conversion: No