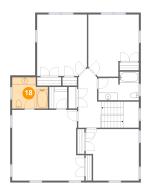

### Floor 3 - Bedroom

Dimensions: 19'2" x 18'9"

Area: 335 sq. ft

Counted as living area: Yes

Heated: Yes Finished: Yes Enclosed: Yes Contiguous: Yes Permitted: Yes Wet space: No Addition: No Conversion: No