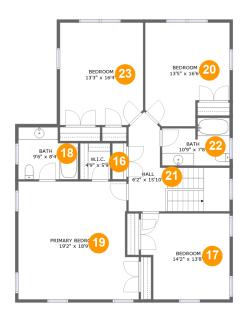

#### **Room dimensions**

Floor 3 Total sqft: 1451 Living area: 1451

| #  |         | Dimensions    | sqft       | Counted as living area |
|----|---------|---------------|------------|------------------------|
| 16 | CI      | 4'9" x 5'9"   | 28 sq. ft  | Yes                    |
| 17 | Bedroom | 14'2" x 13'8" | 180 sq. ft | Yes                    |
| 18 | Bath    | 9'6" x 8'4"   | 71 sq. ft  | Yes                    |
| 19 | Bedroom | 19'2" x 18'9" | 335 sq. ft | Yes                    |
| 20 | Bedroom | 13'5" x 16'6" | 196 sq. ft | Yes                    |
| 21 | Hall    | 6'2" x 15'10" | 150 sq. ft | Yes                    |
| 22 | Bath    | 10'9" x 7'8"  | 72 sq. ft  | Yes                    |
| 23 | Bedroom | 13'3" x 16'4" | 213 sq. ft | Yes                    |

### 6 Floor 3 - Cl

Dimensions: 4'9" x 5'9"

Area: 28 sq. ft

Counted as living area: Yes

Heated: Yes Finished: Yes Enclosed: Yes Contiguous: Yes Permitted: Yes Wet space: No Addition: No Conversion: No

### Floor 3 - Bedroom

Dimensions: 14'2" x 13'8"

Area: 180 sq. ft

Counted as living area: Yes

Finished: Yes
Enclosed: Yes
Contiguous: Yes
Permitted: Yes
Wet space: No
Addition: No
Conversion: No

Heated: Yes

Dimensions: 9'6" x 8'4" Area: 71 sq. ft

Counted as living area: Yes

Heated: Yes Finished: Yes Enclosed: Yes Contiguous: Yes Permitted: Yes Wet space: Yes Addition: No Conversion: No

### Floor 3 - Bedroom

Dimensions: 19'2" x 18'9"

Area: 335 sq. ft

Counted as living area: Yes

Heated: Yes Finished: Yes Enclosed: Yes Contiguous: Yes Permitted: Yes Wet space: No Addition: No Conversion: No

### Floor 3 - Bedroom

**Dimensions**: 13'5" x 16'6"

Area: 196 sq. ft

Counted as living area: Yes

Finished: Yes
Enclosed: Yes
Contiguous: Yes
Permitted: Yes
Wet space: No
Addition: No
Conversion: No

Heated: Yes

#### Floor 3 - Hall

Dimensions: 6'2" x 15'10"

Area: 150 sq. ft

Counted as living area: Yes

Heated: Yes Finished: Yes Enclosed: Yes Contiguous: Yes Permitted: Yes Wet space: No Addition: No Conversion: No

Dimensions: 10'9" x 7'8"

Area: 72 sq. ft

Counted as living area: Yes

Heated: Yes Finished: Yes Enclosed: Yes Contiguous: Yes Permitted: Yes Wet space: Yes Addition: No Conversion: No

### <sup>23</sup> Floor 3 - Bedroom

Dimensions: 13'3" x 16'4"

Area: 213 sq. ft

Counted as living area: Yes

Heated: Yes
Finished: Yes
Enclosed: Yes
Contiguous: Yes
Permitted: Yes
Wet space: No
Addition: No
Conversion: No