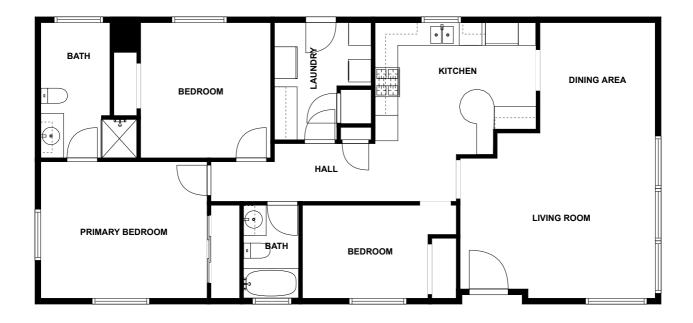

### Floor plan

MEASUREMENTS ARE CALCULATED BY CUBICASA TECHNOLOGY. DEEMED HIGHLY RELIABLE BUT NOT GUARANTEED.

## **Appendix 1: Data sheet**

| Bedroom - 3    | Bedroom - Master - 1  | Bath - 2          |
|----------------|-----------------------|-------------------|
| Utility - 1    | Utility - Laundry - 1 | Kitchen - 1       |
| Hall - 1       | Dining - 1            | Dining - Open - 1 |
| LivingRoom - 1 |                       |                   |