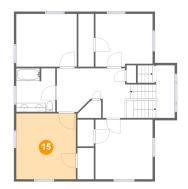

# 😳 Floor 3 - Bedroom

Dimensions: 13'2" x 14'6" Area: 192 sq. ft Counted as living area: Yes Heated: Yes Finished: Yes Enclosed: Yes Contiguous: Yes Permitted: Yes Wet space: No Addition: No Conversion: No