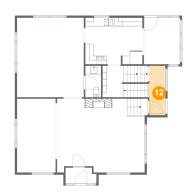

Ploor 2 - Entry

Dimensions: 4'2" x 11'8" Area: 45 sq. ft Counted as living area: Yes Heated: Yes Finished: Yes Enclosed: Yes Contiguous: Yes Permitted: Yes Wet space: No Addition: No Conversion: No