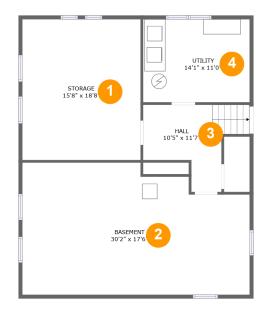

# **Room dimensions**

#### Floor 2

Total sqft: 1348 Living area: 1348

| #  |             | Dimensions    | sqft       | Counted as living area |
|----|-------------|---------------|------------|------------------------|
| 5  | Living Room | 21'5" x 17'5" | 353 sq. ft | Yes                    |
| 6  | Nook        | 8'6" x 10'11" | 94 sq. ft  | Yes                    |
| 7  | Hall        | 2'6" x 7'5"   | 78 sq. ft  | Yes                    |
| 8  | Living Room | 9'1" x 17'5"  | 159 sq. ft | Yes                    |
| 9  | Bath        | 3'9" x 7'5"   | 28 sq. ft  | Yes                    |
| 10 | Entry       | 7'4" x 3'8"   | 26 sq. ft  | Yes                    |
| 11 | Kitchen     | 13'6" x 11'0" | 148 sq. ft | Yes                    |
| 12 | Entry       | 4'2" x 11'8"  | 45 sq. ft  | Yes                    |
| 13 | Dining Room | 15'9" x 18'9" | 296 sq. ft | Yes                    |

### Total sqft: 1170 Living area: 658

| # |          | Dimensions    | sqft       | Counted as living area |
|---|----------|---------------|------------|------------------------|
| 1 | Storage  | 15'8" x 18'8" | 293 sq. ft | No                     |
| 2 | Basement | 30'2" x 17'6" | 482 sq. ft | Yes                    |
| 3 | Hall     | 10'5" x 11'7" | 108 sq. ft | Yes                    |
| 4 | Utility  | 14'1" x 11'0" | 156 sq. ft | No                     |