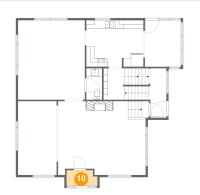

Floor 1 - Hall

Dimensions: 10'5" x 11'7" Area: 108 sq. ft Counted as living area: Yes Heated: Yes Finished: Yes Enclosed: Yes Contiguous: Yes Permitted: Yes Wet space: No Addition: No Conversion: No

Floor 1 - Utility