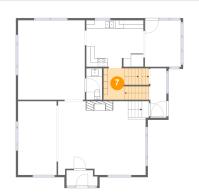

### Floor 2 - Hall

Dimensions: 2'6" x 7'5" Area: 78 sq. ft Counted as living area: Yes

Heated: Yes Finished: Yes Enclosed: Yes Contiguous: Yes Permitted: Yes Wet space: No Addition: No Conversion: No