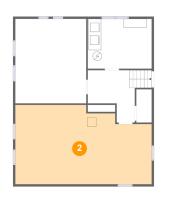

Floor 1 - Hall

Dimensions: 10'5" x 11'7" Area: 108 sq. ft Counted as living area: Yes Heated: Yes Finished: Yes Enclosed: Yes Contiguous: Yes Permitted: Yes Wet space: No Addition: No Conversion: No

Floor 1 - Utility