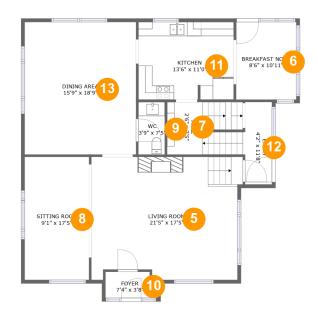

# **Room dimensions**

#### Floor 2

Total sqft: 1348 Living area: 1348

| #  |             | Dimensions    | sqft       | Counted as living area |
|----|-------------|---------------|------------|------------------------|
| 5  | Living Room | 21'5" x 17'5" | 353 sq. ft | Yes                    |
| 6  | Nook        | 8'6" x 10'11" | 94 sq. ft  | Yes                    |
| 7  | Hall        | 2'6" x 7'5"   | 78 sq. ft  | Yes                    |
| 8  | Living Room | 9'1" x 17'5"  | 159 sq. ft | Yes                    |
| 9  | Bath        | 3'9" x 7'5"   | 28 sq. ft  | Yes                    |
| 10 | Entry       | 7'4" x 3'8"   | 26 sq. ft  | Yes                    |
| 11 | Kitchen     | 13'6" x 11'0" | 148 sq. ft | Yes                    |
| 12 | Entry       | 4'2" x 11'8"  | 45 sq. ft  | Yes                    |
| 13 | Dining Room | 15'9" x 18'9" | 296 sq. ft | Yes                    |