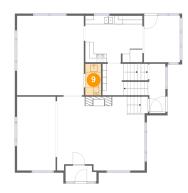

# Ploor 1 - Basement

Dimensions: 30'2" x 17'6" Area: 482 sq. ft Counted as living area: Yes Heated: Yes Finished: Yes Enclosed: Yes Contiguous: Yes Permitted: Yes Wet space: No Addition: No Conversion: No