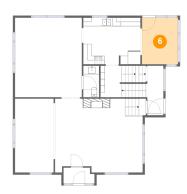

#### Floor 2 - Living Room 8

**Dimensions:** 9'1" x 17'5" Area: 159 sq. ft Counted as living area: Yes

Heated: Yes Finished: Yes Enclosed: Yes Contiguous: Yes Permitted: Yes Wet space: No Addition: No Conversion: No