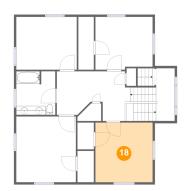

# Floor 3 - Hall

Dimensions: 16'3" x 11'0" Area: 239 sq. ft Counted as living area: Yes Heated: Yes Finished: Yes Enclosed: Yes Contiguous: Yes Permitted: Yes Wet space: No Addition: No Conversion: No

Dimensions: 12'8" x 13'2" Area: 167 sq. ft Counted as living area: Yes Heated: Yes Finished: Yes Enclosed: Yes Contiguous: Yes Permitted: Yes Wet space: No Addition: No Conversion: No

# 🤨 Floor 3 - Bedroom

Dimensions: 12'8" x 11'8" Area: 144 sq. ft Counted as living area: Yes Heated: Yes Finished: Yes Enclosed: Yes Contiguous: Yes Permitted: Yes Wet space: No Addition: No Conversion: No