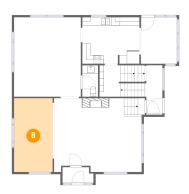

Dimensions: 15'8" x 18'8" Area: 293 sq. ft Counted as living area: No

Heated: No Finished: No Enclosed: No Contiguous: Yes Permitted: Yes Wet space: No Addition: No Conversion: No