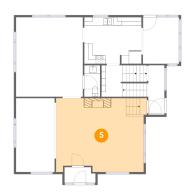

# 5 Floor 2 - Living Room

Dimensions: 21'5" x 17'5" Area: 353 sq. ft Counted as living area: Yes Heated: Yes Finished: Yes Enclosed: Yes Contiguous: Yes Permitted: Yes Wet space: No Addition: No Conversion: No