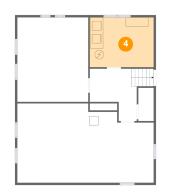

Dimensions: 14'1" x 11'0" Area: 156 sq. ft Counted as living area: No Heated: Yes Finished: No Enclosed: Yes Contiguous: Yes Permitted: Yes Wet space: No Addition: No Conversion: No