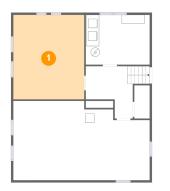

# Ploor 1 - Basement

Dimensions: 30'2" x 17'6" Area: 482 sq. ft Counted as living area: Yes Heated: Yes Finished: Yes Enclosed: Yes Contiguous: Yes Permitted: Yes Wet space: No Addition: No Conversion: No