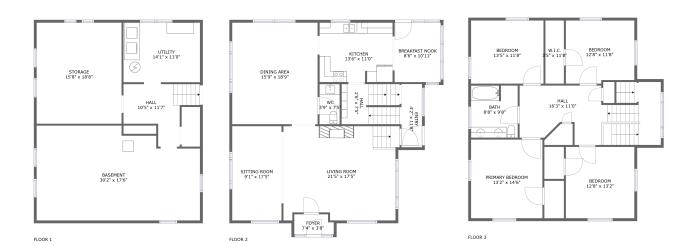

# **Room dimensions**

#### Floor 1

### Total sqft: 1170 Living area: 658

| # |          | Dimensions    | sqft       | Counted as living area |
|---|----------|---------------|------------|------------------------|
| 1 | Storage  | 15'8" x 18'8" | 293 sq. ft | No                     |
| 2 | Basement | 30'2" x 17'6" | 482 sq. ft | Yes                    |
| 3 | Hall     | 10'5" x 11'7" | 108 sq. ft | Yes                    |
| 4 | Utility  | 14'1" x 11'0" | 156 sq. ft | No                     |