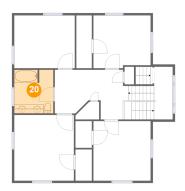

# 20 Floor 3 - Bath

Dimensions: 8'8" x 9'8" Area: 82 sq. ft Counted as living area: Yes Heated: Yes Finished: Yes Enclosed: Yes Contiguous: Yes Permitted: Yes Wet space: Yes Addition: No Conversion: No

#### Floor 3

Total sqft: 1230

Living area: 1230

| #  |         | Dimensions    | sqft       | Counted as living area |
|----|---------|---------------|------------|------------------------|
| 14 | CI      | 3'5" x 11'8"  | 40 sq. ft  | Yes                    |
| 15 | Bedroom | 13'2" x 14'6" | 192 sq. ft | Yes                    |
| 16 | Bedroom | 13'5" x 11'8" | 156 sq. ft | Yes                    |
| 17 | Hall    | 16'3" x 11'0" | 239 sq. ft | Yes                    |
| 18 | Bedroom | 12'8" x 13'2" | 167 sq. ft | Yes                    |
| 19 | Bedroom | 12'8" x 11'8" | 144 sq. ft | Yes                    |
| 20 | Bath    | 8'8" x 9'8"   | 82 sq. ft  | Yes                    |