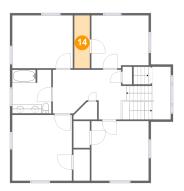

# Floor 3 - Cl

Dimensions: 3'5" x 11'8" Area: 40 sq. ft Counted as living area: Yes Heated: Yes Finished: Yes Enclosed: Yes Contiguous: Yes Permitted: Yes Wet space: No Addition: No Conversion: No