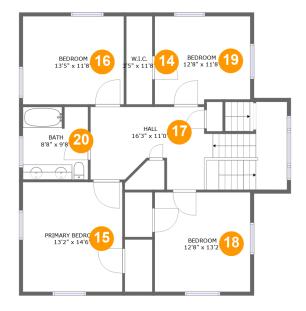

Dimensions: 15'8" x 18'8" Area: 293 sq. ft Counted as living area: No

Heated: No Finished: No Enclosed: No Contiguous: Yes Permitted: Yes Wet space: No Addition: No Conversion: No