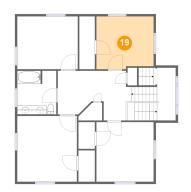

# 🤨 Floor 3 - Bedroom

Dimensions: 12'8" x 11'8" Area: 144 sq. ft Counted as living area: Yes Heated: Yes Finished: Yes Enclosed: Yes Contiguous: Yes Permitted: Yes Wet space: No Addition: No Conversion: No

#### Floor 3

Total sqft: 1230

Living area: 1230

| #  |         | Dimensions    | sqft       | Counted as living area |
|----|---------|---------------|------------|------------------------|
| 14 | CI      | 3'5" x 11'8"  | 40 sq. ft  | Yes                    |
| 15 | Bedroom | 13'2" x 14'6" | 192 sq. ft | Yes                    |
| 16 | Bedroom | 13'5" x 11'8" | 156 sq. ft | Yes                    |
| 17 | Hall    | 16'3" x 11'0" | 239 sq. ft | Yes                    |
| 18 | Bedroom | 12'8" x 13'2" | 167 sq. ft | Yes                    |
| 19 | Bedroom | 12'8" x 11'8" | 144 sq. ft | Yes                    |
| 20 | Bath    | 8'8" x 9'8"   | 82 sq. ft  | Yes                    |