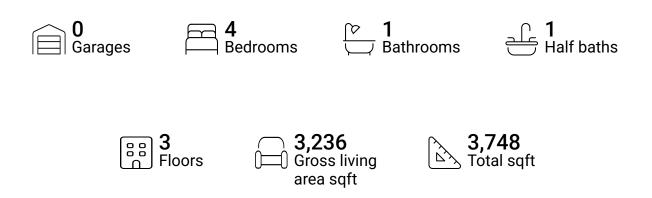

Powered by

**Property summary** 







# **Room dimensions**

#### Floor 1

### Total sqft: 1170 Living area: 658

| # |          | Dimensions    | sqft       | Counted as living area |
|---|----------|---------------|------------|------------------------|
| 1 | Storage  | 15'8" x 18'8" | 293 sq. ft | No                     |
| 2 | Basement | 30'2" x 17'6" | 482 sq. ft | Yes                    |
| 3 | Hall     | 10'5" x 11'7" | 108 sq. ft | Yes                    |
| 4 | Utility  | 14'1" x 11'0" | 156 sq. ft | No                     |





# **Room dimensions**

#### Floor 2

Total sqft: 1348 Living area: 1348

| #  |             | Dimensions    | sqft       | Counted as living area |
|----|-------------|---------------|------------|------------------------|
| 5  | Living Room | 21'5" x 17'5" | 353 sq. ft | Yes