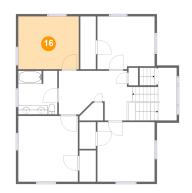

# 🤨 Floor 3 - Bedroom

Dimensions: 13'5" x 11'8" Area: 156 sq. ft Counted as living area: Yes Heated: Yes Finished: Yes Enclosed: Yes Contiguous: Yes Permitted: Yes Wet space: No Addition: No Conversion: No