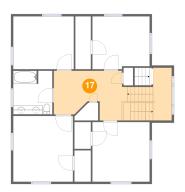

# Floor 3 - Hall

Dimensions: 16'3" x 11'0" Area: 239 sq. ft Counted as living area: Yes Heated: Yes Finished: Yes Enclosed: Yes Contiguous: Yes Permitted: Yes Wet space: No Addition: No Conversion: No

Dimensions: 12'8" x 13'2" Area: 167 sq. ft Counted as living area: Yes Heated: Yes Finished: Yes Enclosed: Yes Contiguous: Yes Permitted: Yes Wet space: No Addition: No Conversion: No