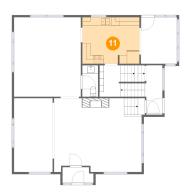

Dimensions: 14'1" x 11'0" Area: 156 sq. ft Counted as living area: No Heated: Yes Finished: No Enclosed: Yes Contiguous: Yes Permitted: Yes Wet space: No Addition: No Conversion: No