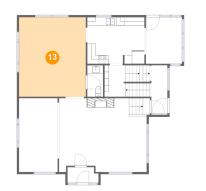

# Floor 2 - Dining Room

Dimensions: 15'9" x 18'9" Area: 296 sq. ft Counted as living area: Yes Heated: Yes Finished: Yes Enclosed: Yes Contiguous: Yes Permitted: Yes Wet space: No Addition: No Conversion: No