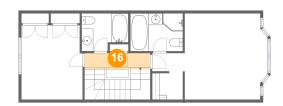

#### 6 Floor 4 - Hall

Dimensions: 11'4" x 2'10"

Area: 32 sq. ft

Counted as living area: Yes

Heated: Yes Finished: Yes Enclosed: Yes Contiguous: Yes Permitted: Yes Wet space: No Addition: No Conversion: No