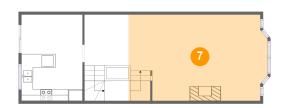

### Floor 3 - Living Room

Dimensions: 24'1" x 14'11"

**Area:** 348 sq. ft

Counted as living area: Yes

Heated: Yes Finished: Yes Enclosed: Yes Contiguous: Yes Permitted: Yes Wet space: No Addition: No Conversion: No