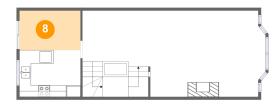

#### Floor 3 - Breakfast Nook

Dimensions: 10'7" x 6'10"

Area: 72 sq. ft

Counted as living area: Yes

9 Floor 3 - Dining Area

Dimensions: 7'7" x 8'9"

Area: 106 sq. ft

Counted as living area: Yes