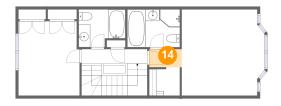

Floor 4 - Hall

Dimensions: 5'8" x 3'2"

Area: 18 sq. ft

Counted as living area: Yes

<sup>15</sup> Floor 4 - Primary Bedroom

Dimensions: 14'4" x 14'11"

Area: 204 sq. ft

Counted as living area: Yes