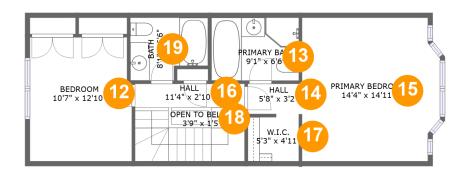

#### **Room dimensions**

Floor 4 Total sqft: 661 Living area: 656

| #  |                 | Dimensions     | sqft       | Counted as living area |
|----|-----------------|----------------|------------|------------------------|
| 12 | Bedroom         | 10'7" x 12'10" | 134 sq. ft | Yes                    |
| 13 | Primary Bath    | 9'1" x 6'6"    | 59 sq. ft  | Yes                    |
| 14 | Hall            | 5'8" x 3'2"    | 18 sq. ft  | Yes                    |
| 15 | Primary Bedroom | 14'4" x 14'11" | 204 sq. ft | Yes                    |
| 16 | Hall            | 11'4" x 2'10"  | 32 sq. ft  | Yes                    |
| 17 | W.I.C.          | 5'3" x 4'11"   | 25 sq. ft  | Yes                    |
| 18 | Open To Below   | 3'9" x 1'5"    | 5 sq. ft   | No                     |
| 19 | Bath            | 8'1" x 6'6"    | 47 sq. ft  | Yes                    |

### Floor 3 - Open To Below

Dimensions: 3'10" x 2'0"

Area: 8 sq. ft

Counted as living area: No

Ploor 4 - Bedroom

Dimensions: 10'7" x 12'10"

**Area:** 134 sq. ft

Counted as living area: Yes

Heated: Yes Finished: Yes Enclosed: Yes Contiguous: Yes Permitted: Yes Wet space: No Addition: No Conversion: No

### Floor 4 - Primary Bath

Dimensions: 9'1" x 6'6"

Area: 59 sq. ft

Counted as living area: Yes

Heated: Yes Finished: Yes Enclosed: Yes Contiguous: Yes Permitted: Yes Wet space: Yes Addition: No Conversion: No

Floor 4 - Hall

Dimensions: 5'8" x 3'2"

Area: 18 sq. ft

Counted as living area: Yes

<sup>15</sup> Floor 4 - Primary Bedroom

Dimensions: 14'4" x 14'11"

Area: 204 sq. ft

Counted as living area: Yes

#### 6 Floor 4 - Hall

Dimensions: 11'4" x 2'10"

Area: 32 sq. ft

Counted as living area: Yes

Heated: Yes Finished: Yes Enclosed: Yes Contiguous: Yes Permitted: Yes Wet space: No Addition: No Conversion: No

Dimensions: 5'3" x 4'11"

Area: 25 sq. ft

Counted as living area: Yes

18 Floor 4 - Open To Below

Dimensions: 3'9" x 1'5"

Area: 5 sq. ft

Counted as living area: No

Heated: No Finished: No Enclosed: No Contiguous: Yes Permitted: No Wet space: No Addition: No Conversion: No

Dimensions: 8'1" x 6'6"

Area: 47 sq. ft

Counted as living area: Yes