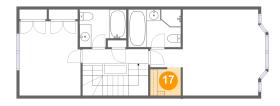

Dimensions: 5'3" x 4'11"

Area: 25 sq. ft

Counted as living area: Yes

18 Floor 4 - Open To Below

Dimensions: 3'9" x 1'5"

Area: 5 sq. ft

Counted as living area: No

Heated: No Finished: No Enclosed: No Contiguous: Yes Permitted: No Wet space: No Addition: No Conversion: No