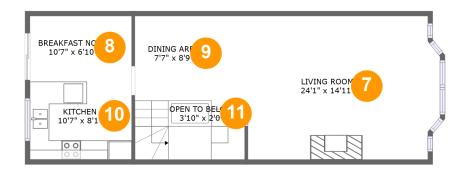

#### **Room dimensions**

Floor 3 Total sqft: 661 Living area: 653

| #  |                | Dimensions     | sqft       | Counted as living area |
|----|----------------|----------------|------------|------------------------|
| 7  | Living Room    | 24'1" x 14'11" | 348 sq. ft | Yes                    |
| 8  | Breakfast Nook | 10'7" x 6'10"  | 72 sq. ft  | Yes                    |
| 9  | Dining Area    | 7'7" x 8'9"    | 106 sq. ft | Yes                    |
| 10 | Kitchen        | 10'7" x 8'1"   | 85 sq. ft  | Yes                    |
| 11 | Open To Below  | 3'10" x 2'0"   | 8 sq. ft   | No                     |

### Floor 3 - Living Room

Dimensions: 24'1" x 14'11"

**Area:** 348 sq. ft

Counted as living area: Yes

Heated: Yes Finished: Yes Enclosed: Yes Contiguous: Yes Permitted: Yes Wet space: No Addition: No Conversion: No

#### Floor 3 - Breakfast Nook

Dimensions: 10'7" x 6'10"

Area: 72 sq. ft

Counted as living area: Yes

9 Floor 3 - Dining Area

Dimensions: 7'7" x 8'9"

Area: 106 sq. ft

Counted as living area: Yes

Heated: Yes Finished: Yes Enclosed: Yes Contiguous: Yes Permitted: Yes Wet space: No Addition: No Conversion: No

#### Floor 3 - Kitchen

**Dimensions:** 10'7" x 8'1"

Area: 85 sq. ft

Counted as living area: Yes

Heated: Yes Finished: Yes Enclosed: Yes Contiguous: Yes Permitted: Yes Wet space: No Addition: No Conversion: No

### Floor 3 - Open To Below

Dimensions: 3'10" x 2'0"

Area: 8 sq. ft

Counted as living area: No

Ploor 4 - Bedroom

Dimensions: 10'7" x 12'10"

**Area:** 134 sq. ft

Counted as living area: Yes