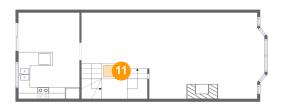

### Floor 3 - Open To Below

Dimensions: 3'10" x 2'0"

Area: 8 sq. ft

Counted as living area: No

Ploor 4 - Bedroom

Dimensions: 10'7" x 12'10"

**Area:** 134 sq. ft

Counted as living area: Yes