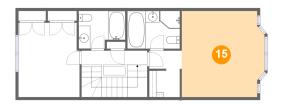

Floor 4 - Hall

Dimensions: 5'8" x 3'2"

Area: 18 sq. ft

Counted as living area: Yes

<sup>15</sup> Floor 4 - Primary Bedroom

Dimensions: 14'4" x 14'11"

Area: 204 sq. ft

Counted as living area: Yes