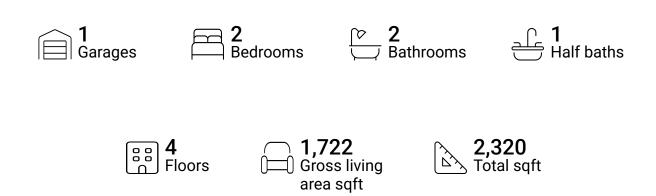

#### **Property summary**







#### **Room dimensions**

Floor 1 Total sqft: 390 Living area: 0

| # |          | Dimensions     | sqft       | Counted as living area |
|---|----------|----------------|------------|------------------------|
| 1 | Basement | 33'8" x 14'11" | 350 sq. ft | No                     |





#### **Room dimensions**

Floor 2 Total sqft: 608 Living area: 413

| # |             | Dimensions     | sqft       | Counted as living area |
|---|-------------|----------------|------------|------------------------|
| 2 | Family Room | 10'7" x 14'11" | 157 sq. ft | Yes                    |
| 3 | Hall        | 11'5" x 9'3"   | 130 sq. ft | Yes                    |
| 4 | Foyer       | 11'4" x 4'4"   | 47 sq. ft  | Yes                    |
| 5 | Garage      | 17'10" x 10'3" | 182 sq. ft | No