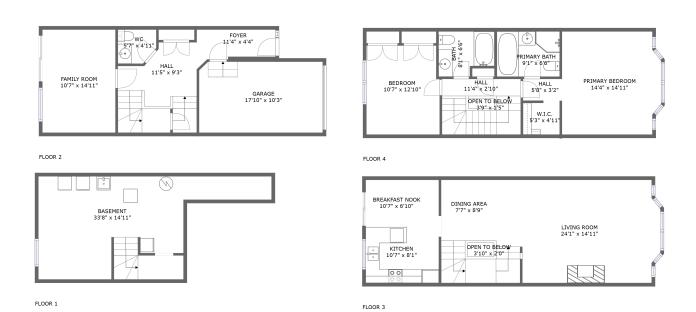

#### **Room dimensions**

Floor 2 Total sqft: 608 Living area: 413

| # |             | Dimensions     | sqft       | Counted as living area |
|---|-------------|----------------|------------|------------------------|
| 2 | Family Room | 10'7" x 14'11" | 157 sq. ft | Yes                    |
| 3 | Hall        | 11'5" x 9'3"   | 130 sq. ft | Yes                    |
| 4 | Foyer       | 11'4" x 4'4"   | 47 sq. ft  | Yes                    |
| 5 | Garage      | 17'10" x 10'3" | 182 sq. ft | No                     |
| 6 | wc          | 5'7" x 4'11"   | 25 sq. ft  | Yes                    |

#### **Room dimensions**

Floor 4 Total sqft: 661 Living area: 656

| #  |                 | Dimensions     | sqft       | Counted as living area |
|----|-----------------|----------------|------------|------------------------|
| 12 | Bedroom         | 10'7" x 12'10" | 134 sq. ft | Yes                    |
| 13 | Primary Bath    | 9'1" x 6'6"    | 59 sq. ft  | Yes                    |
| 14 | Hall            | 5'8" x 3'2"    | 18 sq. ft  | Yes                    |
| 15 | Primary Bedroom | 14'4" x 14'11" | 204 sq. ft | Yes                    |
| 16 | Hall            | 11'4" x 2'10"  | 32 sq. ft  | Yes                    |
| 17 | W.I.C.          | 5'3" x 4'11"   | 25 sq. ft  | Yes                    |
| 18 | Open To Below   | 3'9" x 1'5"    | 5 sq. ft   | No                     |
| 19 | Bath            | 8'1" x 6'6"    | 47 sq. ft  | Yes                    |

### Floor 2 - Family Room

Dimensions: 10'7" x 14'11"

Area: 157 sq. ft

Counted as living area: Yes

Floor 2 - Hall

**Dimensions**: 11'5" x 9'3" **Area**: 130 sq. ft

Counted as living area: Yes

Heated: Yes Finished: Yes Enclosed: Yes Contiguous: Yes Permitted: Yes Wet space: No Addition: No Conversion: No

Floor 2 - Foyer

Dimensions: 11'4" x 4'4"

Area: 47 sq. ft

Counted as living area: Yes

Heated: Yes Finished: Yes Enclosed: Yes Contiguous: Yes Permitted: Yes Wet space: No Addition: No Conversion: No

5 Floor 2 - Garage

Dimensions: 17'10" x 10'3"

Area: 182 sq. ft

Counted as living area: No

6 Floor 2 - WC

**Dimensions:** 5'7" x 4'11"

Area: 25 sq. ft

Counted as living area: Yes

Heated: Yes Finished: Yes Enclosed: Yes Contiguous: Yes Permitted: Yes Wet space: Yes Addition: No Conversion: No

### Floor 3 - Living Room

Dimensions: 24'1" x 14'11"

**Area:** 348 sq. ft

Counted as living area: Yes

Heated: Yes Finished: Yes Enclosed: Yes Contiguous: Yes Permitted: Yes Wet space: No Addition: No Conversion: No

#### Floor 3 - Breakfast Nook

Dimensions: 10'7" x 6'10"

Area: 72 sq. ft

Counted as living area: Yes

9 Floor 3 - Dining Area

Dimensions: 7'7" x 8'9"

Area: 106 sq. ft

Counted as living area: Yes

#### Floor 3 - Kitchen

**Dimensions:** 10'7" x 8'1"

Area: 85 sq. ft

Counted as living area: Yes

Heated: Yes Finished: Yes Enclosed: Yes Contiguous: Yes Permitted: Yes Wet space: No Addition: No Conversion: No

### Floor 3 - Open To Below

Dimensions: 3'10" x 2'0"

Area: 8 sq. ft

Counted as living area: No

Ploor 4 - Bedroom

Dimensions: 10'7" x 12'10"

**Area:** 134 sq. ft

Counted as living area: Yes

### Floor 4 - Primary Bath

Dimensions: 9'1" x 6'6"

Area: 59 sq. ft

Counted as living area: Yes

Heated: Yes Finished: Yes Enclosed: Yes Contiguous: Yes Permitted: Yes Wet space: Yes Addition: No Conversion: No

Floor 4 - Hall

Dimensions: 5'8" x 3'2"

Area: 18 sq. ft

Counted as living area: Yes

<sup>15</sup> Floor 4 - Primary Bedroom

Dimensions: 14'4" x 14'11"

Area: 204 sq. ft

Counted as living area: Yes

#### 6 Floor 4 - Hall

Dimensions: 11'4" x 2'10"

Area: 32 sq. ft

Counted as living area: Yes

Heated: Yes Finished: Yes Enclosed: Yes Contiguous: Yes Permitted: Yes Wet space: No Addition: No Conversion: No

Dimensions: 5'3" x 4'11"

Area: 25 sq. ft

Counted as living area: Yes

18 Floor 4 - Open To Below

Dimensions: 3'9" x 1'5"

Area: 5 sq. ft

Counted as living area: No

Heated: No Finished: No Enclosed: No Contiguous: Yes Permitted: No Wet space: No Addition: No Conversion: No