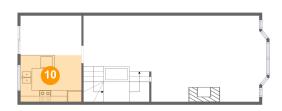

#### Floor 3 - Kitchen

**Dimensions:** 10'7" x 8'1"

Area: 85 sq. ft

Counted as living area: Yes

Heated: Yes Finished: Yes Enclosed: Yes Contiguous: Yes Permitted: Yes Wet space: No Addition: No Conversion: No