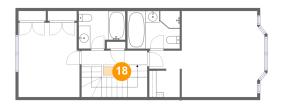

Dimensions: 5'3" x 4'11"

Area: 25 sq. ft

Counted as living area: Yes

18 Floor 4 - Open To Below

Dimensions: 3'9" x 1'5"

Area: 5 sq. ft

Counted as living area: No

Heated: No Finished: No Enclosed: No Contiguous: Yes Permitted: No Wet space: No Addition: No Conversion: No