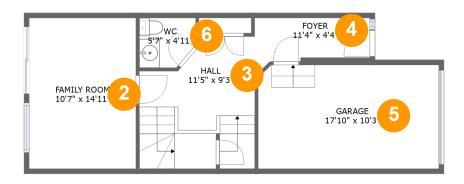

#### **Room dimensions**

Floor 2 Total sqft: 608 Living area: 413

| # |             | Dimensions     | sqft       | Counted as living area |
|---|-------------|----------------|------------|------------------------|
| 2 | Family Room | 10'7" x 14'11" | 157 sq. ft | Yes                    |
| 3 | Hall        | 11'5" x 9'3"   | 130 sq. ft | Yes                    |
| 4 | Foyer       | 11'4" x 4'4"   | 47 sq. ft  | Yes                    |
| 5 | Garage      | 17'10" x 10'3" | 182 sq. ft | No                     |
| 6 | wc          | 5'7" x 4'11"   | 25 sq. ft  | Yes                    |

### Floor 2 - Family Room

Dimensions: 10'7" x 14'11"

Area: 157 sq. ft

Counted as living area: Yes

Floor 2 - Hall

**Dimensions**: 11'5" x 9'3" **Area**: 130 sq. ft

Counted as living area: Yes

Heated: Yes Finished: Yes Enclosed: Yes Contiguous: Yes Permitted: Yes Wet space: No Addition: No Conversion: No

Floor 2 - Foyer

Dimensions: 11'4" x 4'4"

Area: 47 sq. ft

Counted as living area: Yes

Heated: Yes Finished: Yes Enclosed: Yes Contiguous: Yes Permitted: Yes Wet space: No Addition: No Conversion: No

5 Floor 2 - Garage

Dimensions: 17'10" x 10'3"

Area: 182 sq. ft

Counted as living area: No

6 Floor 2 - WC

**Dimensions:** 5'7" x 4'11"

Area: 25 sq. ft

Counted as living area: Yes

Heated: Yes Finished: Yes Enclosed: Yes Contiguous: Yes Permitted: Yes Wet space: Yes Addition: No Conversion: No