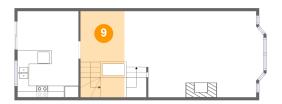

#### Floor 3 - Breakfast Nook

Dimensions: 10'7" x 6'10"

Area: 72 sq. ft

Counted as living area: Yes

9 Floor 3 - Dining Area

Dimensions: 7'7" x 8'9"

Area: 106 sq. ft

Counted as living area: Yes