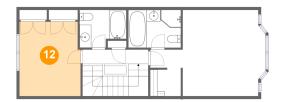

### Floor 3 - Open To Below

Dimensions: 3'10" x 2'0"

Area: 8 sq. ft

Counted as living area: No

Ploor 4 - Bedroom

Dimensions: 10'7" x 12'10"

**Area:** 134 sq. ft

Counted as living area: Yes