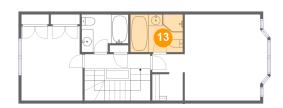

### Floor 4 - Primary Bath

Dimensions: 9'1" x 6'6"

Area: 59 sq. ft

Counted as living area: Yes

Heated: Yes Finished: Yes Enclosed: Yes Contiguous: Yes Permitted: Yes Wet space: Yes Addition: No Conversion: No