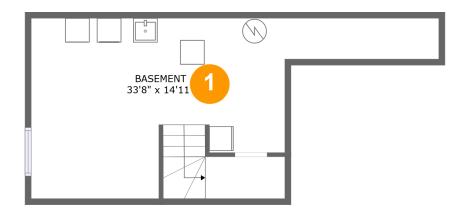

#### **Room dimensions**

Floor 1 Total sqft: 390 Living area: 0

| # |          | Dimensions     | sqft       | Counted as living area |
|---|----------|----------------|------------|------------------------|
| 1 | Basement | 33'8" x 14'11" | 350 sq. ft | No                     |

#### 1 Floor 1 - Basement

Dimensions: 33'8" x 14'11"

Area: 350 sq. ft

Counted as living area: No

Heated: No Finished: No Enclosed: Yes Contiguous: Yes Permitted: Yes Wet space: No Addition: No Conversion: No