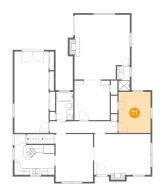

# Floor 2 - Bedroom

Dimensions: 9'9" x 12'5" Area: 121 sq. ft Counted as Living Area:

Yes

Heated: Yes Finished: Yes Enclosed: Yes Contiguous:

Yes

Ploor 3 - Bath

Dimensions: 5'5" x 7'5"

Area: 40 sq. ft