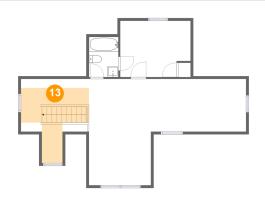

### 1 Floor 3 - Hall

Dimensions: 12'6" x 15'5"

**Area:** 108 sq. ft

Counted as Living Area:

Yes

Heated: Yes Finished: Yes Enclosed: Yes

Contiguous:

Yes

Permitted: Yes Wet Space: No Addition: No Conversion: No