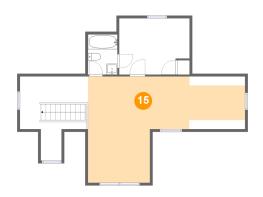

## Floor 3 - Sitting Room

Dimensions: 28'10" x 19'6"

**Area:** 358 sq. ft

Counted as Living Area:

Yes

Heated: Yes Finished: Yes Enclosed: Yes Contiguous:

Yes