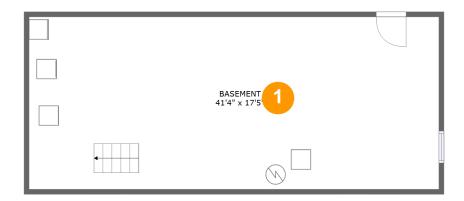

#### **Room Dimensions**

Floor 1 Total sqft: 779 Living area: 0

| # | Room name | Dimensions    | Area (sqft) | Counted as Living Area |
|---|-----------|---------------|-------------|------------------------|
| 1 | Basement  | 41'4" x 17'5" | 720 sq. ft  | No                     |

# 1 Floor 1 - Basement

**Dimensions:** 41'4" x 17'5" **Area:** 720 sq. ft

Counted as Living Area: No

Heated: No Finished: No Enclosed: Yes Contiguous: Yes Permitted: Yes Wet Space: No Addition: No Conversion: No