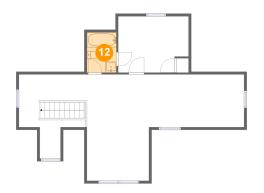

**Counted as Living Area:** 

Yes

Heated: Yes Finished: Yes Enclosed: Yes Contiguous:

Yes

Permitted: Yes Wet Space: Yes Addition: No Conversion: No

### 1 Floor 3 - Hall

Dimensions: 12'6" x 15'5"

**Area:** 108 sq. ft

Counted as Living Area:

Yes

Heated: Yes Finished: Yes Enclosed: Yes

Contiguous:

Yes

Permitted: Yes Wet Space: No Addition: No Conversion: No