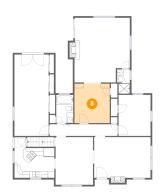

# Floor 2 - Dining Room

**Dimensions**: 11'5" x 14'5"

**Area:** 164 sq. ft

Counted as Living Area:

Yes

Heated: Yes Finished: Yes Enclosed: Yes Contiguous:

Yes

Floor 2 - Primary Bedroom