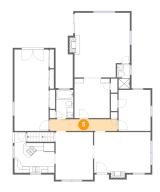

Area: 73 sq. ft

Counted as Living Area:

Yes

Heated: Yes Finished: Yes Enclosed: Yes Contiguous: Yes

6 Floor 2 - Bath

Dimensions: 5'2" x 8'7" Area: 45 sq. ft

Counted as Living Area:

Yes