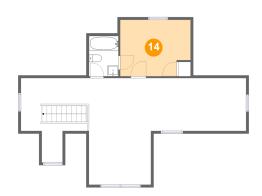

## Floor 3 - Bedroom

Dimensions: 12'11" x 10'4"

Area: 126 sq. ft

**Counted as Living Area:** 

Yes

Heated: Yes Finished: Yes Enclosed: Yes Contiguous:

Yes Perr