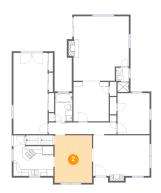

# Floor 2 - Dining Room

**Dimensions**: 11'5" x 14'5"

**Area:** 164 sq. ft

Counted as Living Area:

Yes

Heated: Yes Finished: Yes Enclosed: Yes Contiguous:

Yes

Floor 2 - Primary Bedroom

Dimensions: 10'5" x 24'8" Area: 256 sq. ft Counted as Living Area:

Heated: Yes Finished: Yes Enclosed: Yes **Contiguous:** 

Yes

Permitted: Yes Wet Space: No Addition: No Conversion: No

Floor 2 - Bath

**Dimensions:** 3'11" x 7'5"

Area: 27 sq. ft

Counted as Living Area:

Yes

Heated: Yes Finished: Yes Enclosed: Yes Contiguous:

Yes

Permitted: Yes Wet Space: Yes Addition: No Conversion: No.

Floor 2 - Hall

Dimensions: 20'7" x 3'7"

Area: 73 sq. ft

Counted as Living Area:

Yes

Heated: Yes Finished: Yes Enclosed: Yes Contiguous: Yes

6 Floor 2 - Bath

Dimensions: 5'2" x 8'7" Area: 45 sq. ft

Counted as Living Area:

Yes

Heated: Yes Finished: Yes Enclosed: Yes Contiguous:

Yes

Permitted: Yes Wet Space: Yes Addition: No Conversion: No