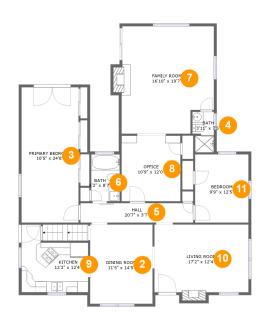

#### **Room Dimensions**

Floor 2 Total sqft: 1723 Living area: 1707

| #  | Room name       | Dimensions     | Area (sqft) | Counted as Living Area |
|----|-----------------|----------------|-------------|------------------------|
| 2  | Dining Room     | 11'5" x 14'5"  | 164 sq. ft  | Yes                    |
| 3  | Primary Bedroom | 10'5" x 24'8"  | 256 sq. ft  | Yes                    |
| 4  | Bath            | 3'11" x 7'5"   | 27 sq. ft   | Yes                    |
| 5  | Hall            | 20'7" x 3'7"   | 73 sq. ft   | Yes                    |
| 6  | Bath            | 5'2" x 8'7"    | 45 sq. ft   | Yes                    |
| 7  | Family Room     | 16'10" x 19'7" | 317 sq. ft  | Yes                    |
| 8  | Office          | 10'9" x 12'0"  | 128 sq. ft  | Yes                    |
| 9  | Kitchen         | 12'2" x 12'4"  | 147 sq. ft  | Yes                    |
| 10 | Living Room     | 17'2" x 12'4"  | 218 sq. ft  | Yes                    |
| 11 | Bedroom         | 9'9" x 12'5"   | 121 sq. ft  | Yes                    |

# Floor 2 - Dining Room

**Dimensions**: 11'5" x 14'5"

**Area:** 164 sq. ft

Counted as Living Area:

Yes

Heated: Yes Finished: Yes Enclosed: Yes Contiguous:

Yes

Floor 2 - Primary Bedroom

Dimensions: 10'5" x 24'8" Area: 256 sq. ft Counted as Living Area:

Heated: Yes Finished: Yes Enclosed: Yes **Contiguous:** 

Yes

Permitted: Yes Wet Space: No Addition: No Conversion: No

Floor 2 - Bath

**Dimensions:** 3'11" x 7'5"

Area: 27 sq. ft

Counted as Living Area:

Yes

Heated: Yes Finished: Yes Enclosed: Yes Contiguous:

Yes

Permitted: Yes Wet Space: Yes Addition: No Conversion: No.

Floor 2 - Hall

Dimensions: 20'7" x 3'7"

Area: 73 sq. ft

Counted as Living Area:

Yes

Heated: Yes Finished: Yes Enclosed: Yes Contiguous: Yes

6 Floor 2 - Bath

Dimensions: 5'2" x 8'7" Area: 45 sq. ft

Counted as Living Area:

Yes

Heated: Yes Finished: Yes Enclosed: Yes Contiguous:

Yes

Permitted: Yes Wet Space: Yes Addition: No Conversion: No

# Floor 2 - Family Room

**Dimensions:** 16'10" x 19'7"

**Area:** 317 sq. ft

**Counted as Living Area:** 

Yes

Heated: Yes Finished: Yes Enclosed: Yes Contiguous:

Yes

Permitted: Yes Wet Space: No Addition: No Conversion: No

# Floor 2 - Office

Dimensions: 10'9" x 12'0"

**Area**: 128 sq. ft

Counted as Living Area:

Yes

Heated: Yes Finished: Yes Enclosed: Yes Contiguous:

Yes **Per**r

Dimensions: 12'2" x 12'4" Area: 147 sq. ft Counted as Living Area:

Heated: Yes Finished: Yes Enclosed: Yes **Contiguous:** Yes

Permitted: Yes Wet Space: No Addition: No Conversion: No

# Floor 2 - Living Room

Dimensions: 17'2" x 12'4" Area: 218 sq. ft Counted as Living Area:

Yes

Contiguous: Yes

Permitted: Yes Wet Space: No Addition: No Conversion: No.

Heated: Yes

Finished: Yes

Enclosed: Yes

# Floor 2 - Bedroom

Dimensions: 9'9" x 12'5" Area: 121 sq. ft Counted as Living Area:

Yes

Heated: Yes Finished: Yes Enclosed: Yes Contiguous:

Yes

Ploor 3 - Bath

Dimensions: 5'5" x 7'5"

Area: 40 sq. ft