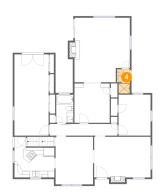

# Floor 2 - Dining Room

**Dimensions**: 11'5" x 14'5"

**Area:** 164 sq. ft

Counted as Living Area:

Yes

Heated: Yes Finished: Yes Enclosed: Yes Contiguous:

Yes

Floor 2 - Primary Bedroom