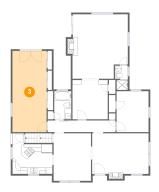

# Floor 2 - Family Room

**Dimensions:** 16'10" x 19'7"

**Area:** 317 sq. ft

**Counted as Living Area:** 

Yes

Heated: Yes Finished: Yes Enclosed: Yes Contiguous:

Yes

Permitted: Yes Wet Space: No Addition: No Conversion: No

# Floor 2 - Office

Dimensions: 10'9" x 12'0"

**Area**: 128 sq. ft

Counted as Living Area:

Yes

Heated: Yes Finished: Yes Enclosed: Yes Contiguous:

Yes **Per**r

Dimensions: 12'2" x 12'4" Area: 147 sq. ft Counted as Living Area:

Heated: Yes Finished: Yes Enclosed: Yes **Contiguous:** Yes

Permitted: Yes Wet Space: No Addition: No Conversion: No