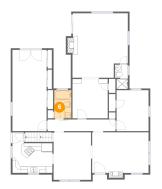

# Floor 2 - Bedroom

Dimensions: 9'9" x 12'5" Area: 121 sq. ft Counted as Living Area:

Yes

Heated: Yes Finished: Yes Enclosed: Yes Contiguous:

Yes

Ploor 3 - Bath

Dimensions: 5'5" x 7'5"

Area: 40 sq. ft