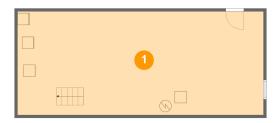

# 1 Floor 1 - Basement

**Dimensions:** 41'4" x 17'5" **Area:** 720 sq. ft

Counted as Living Area: No

Heated: No Finished: No Enclosed: Yes Contiguous: Yes Permitted: Yes Wet Space: No Addition: No Conversion: No