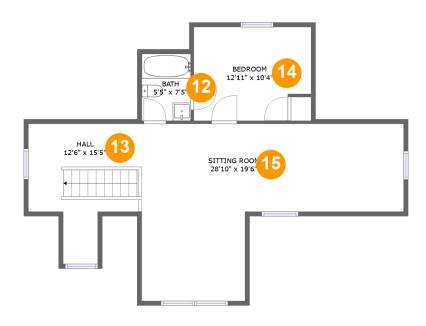

#### **Room Dimensions**

Floor 3 Total sqft: 794 Living area: 701

| #  | Room name    | Dimensions     | Area (sqft) | Counted as Living Area |
|----|--------------|----------------|-------------|------------------------|
| 12 | Bath         | 5'5" x 7'5"    | 40 sq. ft   | Yes                    |
| 13 | Hall         | 12'6" x 15'5"  | 108 sq. ft  | Yes                    |
| 14 | Bedroom      | 12'11" x 10'4" | 126 sq. ft  | Yes                    |
| 15 | Sitting Room | 28'10" x 19'6" | 358 sq. ft  | Yes                    |

### 1 Floor 3 - Hall

Dimensions: 12'6" x 15'5"

**Area:** 108 sq. ft

Counted as Living Area:

Yes

Heated: Yes Finished: Yes Enclosed: Yes

Contiguous:

Yes

## Floor 3 - Bedroom

Dimensions: 12'11" x 10'4"

Area: 126 sq. ft

**Counted as Living Area:** 

Yes

Heated: Yes Finished: Yes Enclosed: Yes Contiguous:

Yes Perr

## Floor 3 - Sitting Room

Dimensions: 28'10" x 19'6"

**Area:** 358 sq. ft

Counted as Living Area:

Yes

Heated: Yes Finished: Yes Enclosed: Yes Contiguous:

Yes