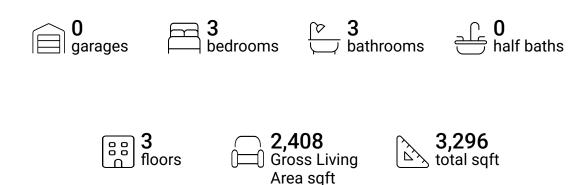

### **Property Summary**







#### **Room Dimensions**

Floor 1 Total sqft: 779 Living area: 0

| # | Room name | Dimensions    | Area (sqft) | Counted as Living Area |
|---|-----------|---------------|-------------|------------------------|
| 1 | Basement  | 41'4" x 17'5" | 720 sq. ft  | No                     |





#### **Room Dimensions**

Floor 2 Total sqft: 1723 Living area: 1707

| #  | Room name       | Dimensions     | Area (sqft) | Counted as Living Area |
|----|-----------------|----------------|-------------|------------------------|
| 2  | Dining Room     | 11'5" x 14'5"  | 164 sq. ft  | Yes                    |
| 3  | Primary Bedroom | 10'5" x 24'8"  | 256 sq. ft  | Yes                    |
| 4  | Bath            | 3'11" x 7'5"   | 27 sq. ft   | Yes                    |
| 5  | Hall            | 20'7