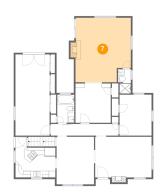

## Floor 3 - Sitting Room

Dimensions: 28'10" x 19'6"

**Area:** 358 sq. ft

Counted as Living Area:

Yes

Heated: Yes Finished: Yes Enclosed: Yes Contiguous:

Yes