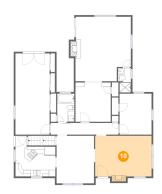

# Floor 2 - Living Room

Dimensions: 17'2" x 12'4" Area: 218 sq. ft Counted as Living Area:

Yes

Contiguous: Yes

Permitted: Yes Wet Space: No Addition: No Conversion: No.

Heated: Yes

Finished: Yes

Enclosed: Yes