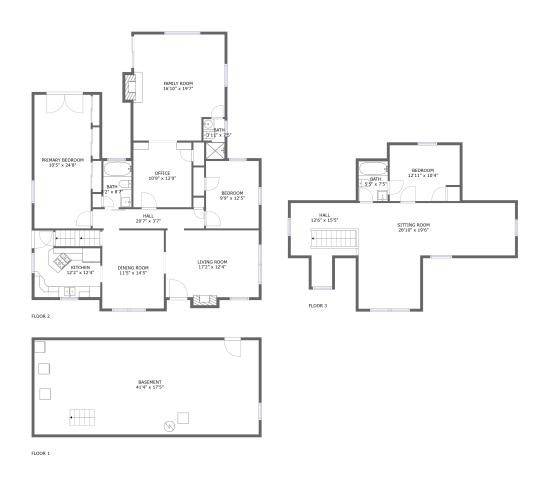

### **Property Summary**

#### **Room Dimensions**

Floor 1 Total sqft: 779 Living area: 0

| # | Room name | Dimensions    | Area (sqft) | Counted as Living Area |
|---|-----------|---------------|-------------|------------------------|
| 1 | Basement  | 41'4" x 17'5" | 720 sq. ft  | No                     |

#### **Room Dimensions**

Floor 2 Total sqft: 1723 Living area: 1707

| #  | Room name       | Dimensions     | Area (sqft) | Counted as Living Area |
|----|-----------------|----------------|-------------|------------------------|
| 2  | Dining Room     | 11'5" x 14'5"  | 164 sq. ft  | Yes                    |
| 3  | Primary Bedroom | 10'5" x 24'8"  | 256 sq. ft  | Yes                    |
| 4  | Bath            | 3'11" x 7'5"   | 27 sq. ft   | Yes                    |
| 5  | Hall            | 20'7" x 3'7"   | 73 sq. ft   | Yes                    |
| 6  | Bath            | 5'2" x 8'7"    | 45 sq. ft   | Yes                    |
| 7  | Family Room     | 16'10" x 19'7" | 317 sq. ft  | Yes                    |
| 8  | Office          | 10'9" x 12'0"  | 128 sq. ft  | Yes                    |
| 9  | Kitchen         | 12'2" x 12'4"  | 147 sq. ft  | Yes                    |
| 10 | Living Room     | 17'2" x 12'4"  | 218 sq. ft  | Yes                    |
| 11 | Bedroom         | 9'9" x 12'5"   | 121 sq. ft  | Yes                    |

#### **Room Dimensions**

Floor 3 Total sqft: 794 Living area: 701

| #  | Room name    | Dimensions     | Area (sqft) | Counted as Living Area |
|----|--------------|----------------|-------------|------------------------|
| 12 | Bath         | 5'5" x 7'5"    | 40 sq. ft   | Yes                    |
| 13 | Hall         | 12'6" x 15'5"  | 108 sq. ft  | Yes                    |
| 14 | Bedroom      | 12'11" x 10'4" | 126 sq. ft  | Yes                    |
| 15 | Sitting Room | 28'10" x 19'6" | 358 sq. ft  | Yes                    |