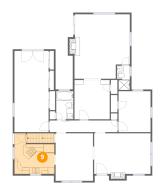

# Floor 2 - Family Room

**Dimensions:** 16'10" x 19'7"

**Area:** 317 sq. ft

**Counted as Living Area:** 

Yes

Heated: Yes Finished: Yes Enclosed: Yes Contiguous:

Yes

Permitted: Yes Wet Space: No Addition: No Conversion: No