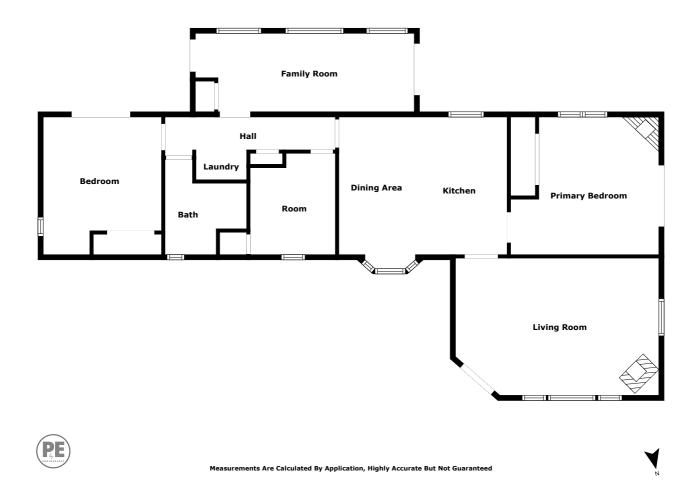

# Floor plan

### **Highlights**

1 Kitchen

2 Living room

2 Bedroom

1 Bath

17 Doors

13 Windows

# **Appendix 1: Data sheet**

| LivingRoom - 2       | LivingRoom - Family - 1 | Bedroom - 2 |
|----------------------|-------------------------|-------------|
| Bedroom - Master - 1 | Kitchen - 1             | Dining - 1  |
| Dining - Open - 1    | Room - 1                | Bath - 1    |
| Utility - 1          | Utility - Laundry - 1   | Hall - 1    |