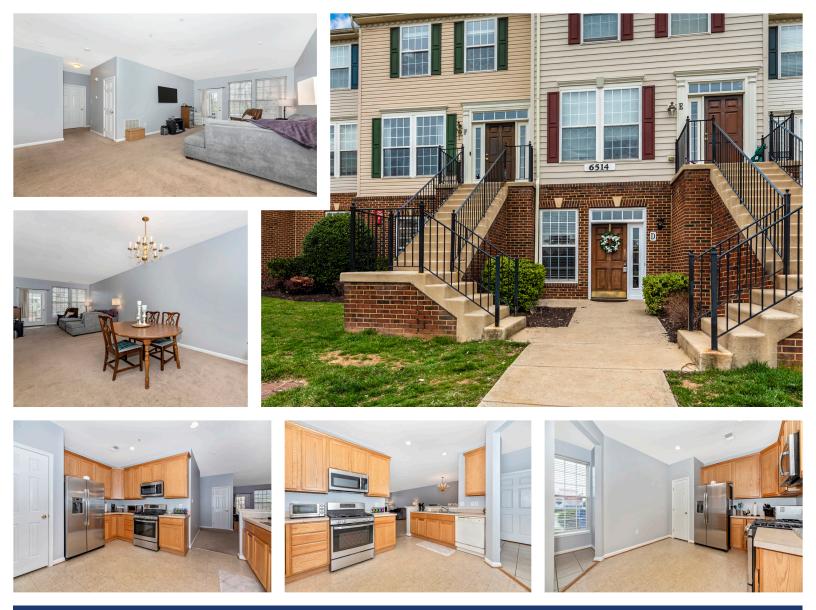

## 6514-D Daytona Court #102 Frederick, MD 21703

Beautiful One Level Condo with First Floor Entrance in Ballenger Crossing - Close to the Park, Commuter Routes, Shopping, Schools & More. Spacious Kitchen with New Stainless Steel Appliances, Separate Dining Room, Living Room & Exit Door to Back with a Nice Paver Patio Area. Laundry Closet with Washer/Dryer.