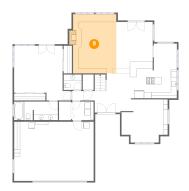

#### Floor 2 - Bedroom

Dimensions: 15'0" x 13'9"

Area: 192 sq. ft

Counted as living area: Yes