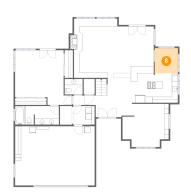

#### Floor 2 - Bedroom

Dimensions: 14'9" x 10'0"

Area: 137 sq. ft

Counted as living area: Yes