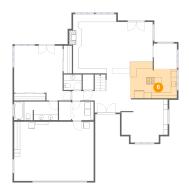

#### Floor 2 - Bedroom

Dimensions: 14'9" x 10'0"

Area: 137 sq. ft

Counted as living area: Yes