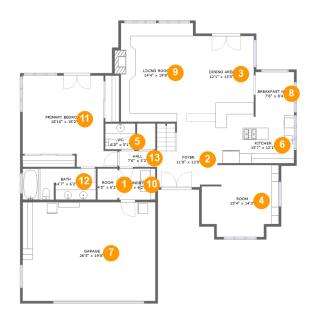

#### **Room dimensions**

Floor 1 Total sqft: 2292 Living area: 1741

| #  |                 | Dimensions     | sqft       | Counted as living area |
|----|-----------------|----------------|------------|------------------------|
| 1  | Room            | 4'0" x 6'2"    | 25 sq. ft  | Yes                    |
| 2  | Foyer           | 11'8" x 13'0"  | 148 sq. ft | Yes                    |
| 3  | Dining Area     | 12'1" x 15'5"  | 177 sq. ft | Yes                    |
| 4  | Room            | 15'4" x 14'3"  | 192 sq. ft | Yes                    |
| 5  | wc              | 6'0" x 5'1"    | 31 sq. ft  | Yes                    |
| 6  | Kitchen         | 15'7" x 12'1"  | 170 sq. ft | Yes                    |
| 7  | Garage          | 26'5" x 19'8"  | 518 sq. ft | No                     |
| 8  | Breakfast Nook  | 7'8" x 8'4"    | 67 sq. ft  | Yes                    |
| 9  | Living Room     | 14'4" x 19'8"  | 288 sq. ft | Yes                    |
| 10 | Laundry         | 7'2" x 6'2"    | 44 sq. ft  | Yes                    |
| 11 | Primary Bedroom | 18'10" x 18'2" | 273 sq. ft | Yes                    |

| #  |      | Dimensions   | sqft      | Counted as living area |
|----|------|--------------|-----------|------------------------|
| 12 | Bath | 14'7" x 6'2" | 89 sq. ft | Yes                    |
| 13 | Hall | 7'6" x 3'2"  | 24 sq. ft | Yes                    |