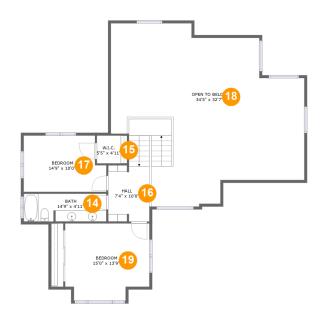

#### **Room dimensions**

Floor 2 Total sqft: 1524 Living area: 665

| #  |               | Dimensions    | sqft       | Counted as living area |
|----|---------------|---------------|------------|------------------------|
| 14 | Bath          | 14'9" x 4'11" | 72 sq. ft  | Yes                    |
| 15 | W.I.C.        | 5'5" x 4'11"  | 27 sq. ft  | Yes                    |
| 16 | Hall          | 7'4" x 10'0"  | 145 sq. ft | Yes                    |
| 17 | Bedroom       | 14'9" x 10'0" | 137 sq. ft | Yes                    |
| 18 | Open To Below | 34'5" x 32'7" | 801 sq. ft | No                     |
| 19 | Bedroom       | 15'0" x 13'9" | 192 sq. ft | Yes                    |