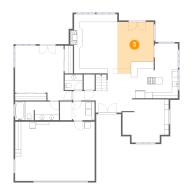

### 6 Floor 1 - Kitchen

**Dimensions:** 15'7" x 12'1"

**Area:** 170 sq. ft

Counted as living area: Yes

Heated: Yes Finished: Yes Enclosed: Yes Contiguous: Yes Permitted: Yes Wet space: No Addition: No Conversion: No