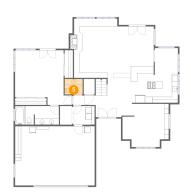

#### Floor 1 - WC

Dimensions: 6'0" x 5'1"

Area: 31 sq. ft

Counted as living area: Yes