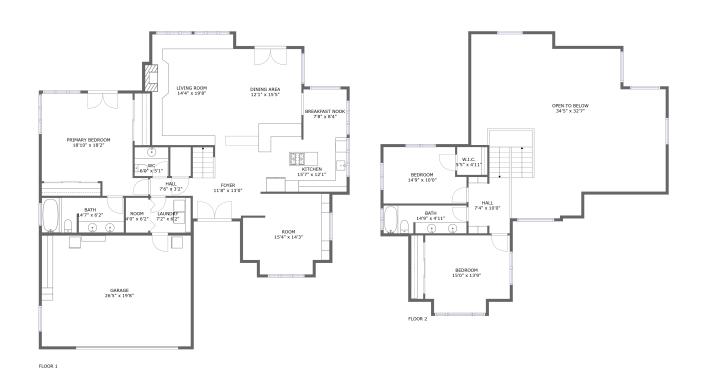

#### **Room dimensions**

Floor 1 Total sqft: 2292 Living area: 1741

| #  |                 | Dimensions     | sqft       | Counted as living area |
|----|-----------------|----------------|------------|------------------------|
| 1  | Room            | 4'0" x 6'2"    | 25 sq. ft  | Yes                    |
| 2  | Foyer           | 11'8" x 13'0"  | 148 sq. ft | Yes                    |
| 3  | Dining Area     | 12'1" x 15'5"  | 177 sq. ft | Yes                    |
| 4  | Room            | 15'4" x 14'3"  | 192 sq. ft | Yes                    |
| 5  | wc              | 6'0" x 5'1"    | 31 sq. ft  | Yes                    |
| 6  | Kitchen         | 15'7" x 12'1"  | 170 sq. ft | Yes                    |
| 7  | Garage          | 26'5" x 19'8"  | 518 sq. ft | No                     |
| 8  | Breakfast Nook  | 7'8" x 8'4"    | 67 sq. ft  | Yes                    |
| 9  | Living Room     | 14'4" x 19'8"  | 288 sq. ft | Yes                    |
| 10 | Laundry         | 7'2" x 6'2"    | 44 sq. ft  | Yes                    |
| 11 | Primary Bedroom | 18'10" x 18'2" | 273 sq. ft | Yes                    |

| #  |      | Dimensions   | sqft      | Counted as living area |
|----|------|--------------|-----------|------------------------|
| 12 | Bath | 14'7" x 6'2" | 89 sq. ft | Yes                    |
| 13 | Hall | 7'6" x 3'2"  | 24 sq. ft | Yes                    |