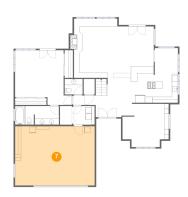

### 4 Floor 1 - Room

Dimensions: 15'4" x 14'3"

Area: 192 sq. ft

Counted as living area: Yes

Heated: Yes Finished: Yes Enclosed: Yes Contiguous: Yes Permitted: Yes Wet space: No Addition: No Conversion: No