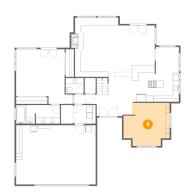

### Floor 1 - Breakfast Nook

Dimensions: 7'8" x 8'4"

Area: 67 sq. ft

Counted as living area: Yes