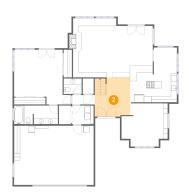

### 4 Floor 1 - Room

Dimensions: 15'4" x 14'3"

Area: 192 sq. ft

Counted as living area: Yes

Heated: Yes Finished: Yes Enclosed: Yes Contiguous: Yes Permitted: Yes Wet space: No Addition: No Conversion: No