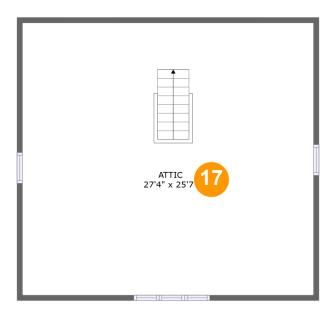

#### **Room Dimensions**

Floor 4 Total sqft: 752 Living area: 0

| #  | Room name | Dimensions    | Area (sqft) | Counted as Living Area |
|----|-----------|---------------|-------------|------------------------|
| 17 | Attic     | 27'4" x 25'7" | 452 sq. ft  | No                     |

# Floor 4 - Attic

Dimensions: 27'4" x 25'7"

Area: 452 sq. ft

Counted as Living Area: No

Heated: No Finished: No Enclosed: Yes Contiguous: Yes Permitted: Yes Wet Space: No Addition: No Conversion: No