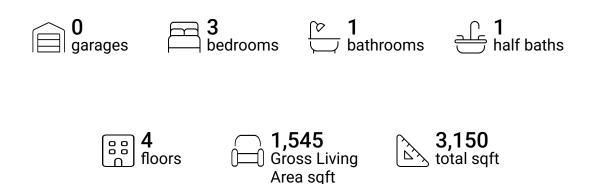

### **Property Summary**







#### **Room Dimensions**

Floor 1 Total sqft: 826 Living area: 0

| # | Room name | Dimensions    | Area (sqft) | Counted as Living Area |
|---|-----------|---------------|-------------|------------------------|
| 1 | Basement  | 27'4" x 25'7" | 698 sq. ft  | No                     |
| 2 | Entry     | 8'11" x 6'4"  | 64 sq. ft   | No                     |





#### **Room Dimensions**

Floor 2 Total sqft: 820 Living area: 793

| #  | Room name    | Dimensions    | Area (sqft) | Counted as Living Area |
|----|--------------|---------------|-------------|------------------------|
| 3  | Living Room  | 15'8" x 12'8" | 192 sq. ft  | Yes                    |
| 4  | Dining Room  | 11'4" x 11'9" | 133 sq. ft  | Yes                    |
| 5  | Kitchen      | 11'4" x 10'4" | 118 sq. ft  | Yes