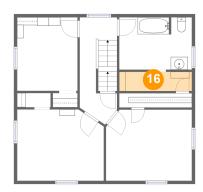

### Floor 3 - W.i.c.

Dimensions: 11'4" x 3'0"

Area: 34 sq. ft

Counted as Living Area:

Yes

Heated: Yes Finished: Yes Enclosed: Yes **Contiguous:** 

Yes

Permitted: Yes Wet Space: No Addition: No Conversion: No.