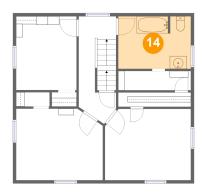

# 4 Floor 3 - Bath

Dimensions: 11'4" x 8'2"

Area: 92 sq. ft

Counted as Living Area:

Yes

Heated: Yes Finished: Yes Enclosed: Yes Contiguous: Yes

Permitted: Yes Wet Space: Yes Addition: No Conversion: No