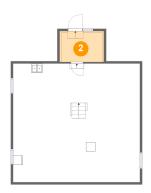

#### **Room Dimensions**

Floor 1 Total sqft: 826 Living area: 0

| # | Room name | Dimensions    | Area (sqft) | Counted as Living Area |
|---|-----------|---------------|-------------|------------------------|
| 1 | Basement  | 27'4" x 25'7" | 698 sq. ft  | No                     |
| 2 | Entry     | 8'11" x 6'4"  | 64 sq. ft   | No                     |

# 2 Floor 1 - Entry

Dimensions: 8'11" x 6'4"

Area: 64 sq. ft

Counted as Living Area: No

Heated: Yes Finished: No Enclosed: Yes Contiguous: Yes Permitted: Yes Wet Space: No Addition: No Conversion: No

Dimensions: 15'8" x 12'8" Area: 192 sq. ft