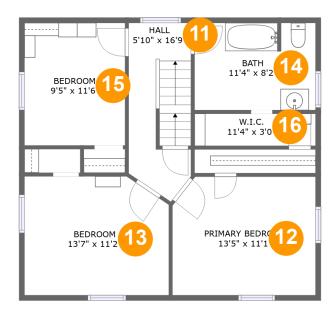

#### **Room Dimensions**

Floor 3 Total sqft: 752 Living area: 752

| #  | Room name       | Dimensions    | Area (sqft) | Counted as Living Area |
|----|-----------------|---------------|-------------|------------------------|
| 11 | Hall            | 5'10" x 16'9" | 88 sq. ft   | Yes                    |
| 12 | Primary Bedroom | 13'5" x 11'1" | 147 sq. ft  | Yes                    |
| 13 | Bedroom         | 13'7" x 11'2" | 146 sq. ft  | Yes                    |
| 14 | Bath            | 11'4" x 8'2"  | 92 sq. ft   | Yes                    |
| 15 | Bedroom         | 9'5" x 11'6"  | 109 sq. ft  | Yes                    |
| 16 | W.i.c.          | 11'4" x 3'0"  | 34 sq. ft   | Yes                    |

# Floor 3 - Hall

Dimensions: 5'10" x 16'9"

Area: 88 sq. ft

Counted as Living Area:

Yes

Heated: Yes Finished: Yes Enclosed: Yes Contiguous:

Yes

Permitted: Yes Wet Space: No Addition: No Conversion: No

# 12 Floor 3 - Primary Bedroom

Dimensions: 13'5" x 11'1"

Area: 147 sq. ft

Counted as Living Area:

Yes

Heated: Yes Finished: Yes Enclosed: Yes Contiguous:

Yes

Permitted: Yes Wet Space: No Addition: No Conversion: No

## 13 Floor 3 - Bedroom

Dimensions: 13'7" x 11'2"

**Area:** 146 sq. ft

**Counted as Living Area:** 

Yes

Heated: Yes Finished: Yes Enclosed: Yes Contiguous:

Yes

Permitted: Yes Wet Space: No Addition: No Conversion: No

# 4 Floor 3 - Bath

Dimensions: 11'4" x 8'2"

Area: 92 sq. ft

Counted as Living Area:

Yes

Heated: Yes Finished: Yes Enclosed: Yes Contiguous: Yes

Permitted: Yes Wet Space: Yes Addition: No Conversion: No

# Floor 3 - Bedroom

**Dimensions:** 9'5" x 11'6" **Area:** 109 sq. ft

Counted as Living Area:

Yes

Heated: Yes Finished: Yes Enclosed: Yes **Contiguous:** 

Yes

Permitted: Yes Wet Space: No Addition: No Conversion: No

### Floor 3 - W.i.c.

Dimensions: 11'4" x 3'0"

Area: 34 sq. ft

Counted as Living Area:

Yes

Heated: Yes Finished: Yes Enclosed: Yes **Contiguous:** 

Yes

Permitted: Yes Wet Space: No Addition: No Conversion: No.