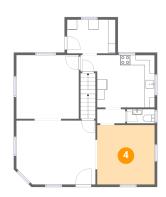

# 4 Floor 2 - Dining Room

Dimensions: 11'4" x 11'9"

**Area:** 133 sq. ft

Counted as Living Area:

Yes

Heated: Yes Finished: Yes Enclosed: Yes Contiguous:

Yes

Permitted: Yes Wet Space: No Addition: No Conversion: No