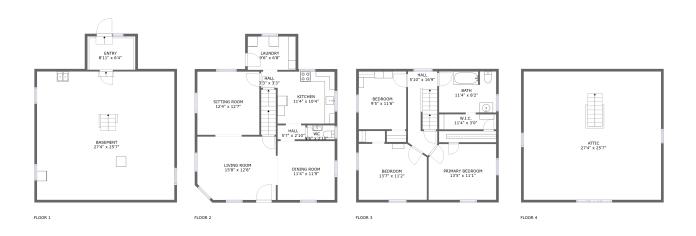

#### **Room Dimensions**

Floor 1 Total sqft: 826 Living area: 0

| # | Room name | Dimensions    | Area (sqft) | Counted as Living Area |
|---|-----------|---------------|-------------|------------------------|
| 1 | Basement  | 27'4" x 25'7" | 698 sq. ft  | No                     |
| 2 | Entry     | 8'11" x 6'4"  | 64 sq. ft   | No                     |

#### **Room Dimensions**

Floor 2 Total sqft: 820 Living area: 793

| #  | Room name    | Dimensions    | Area (sqft) | Counted as Living Area |
|----|--------------|---------------|-------------|------------------------|
| 3  | Living Room  | 15'8" x 12'8" | 192 sq. ft  | Yes                    |
| 4  | Dining Room  | 11'4" x 11'9" | 133 sq. ft  | Yes                    |
| 5  | Kitchen      | 11'4" x 10'4" | 118 sq. ft  | Yes                    |
| 6  | Wc           | 5'6" x 2'10"  | 15 sq. ft   | Yes                    |
| 7  | Laundry      | 9'6" x 6'8"   | 64 sq. ft   | Yes                    |
| 8  | Hall         | 5'7" x 2'10"  | 16 sq. ft   | Yes                    |
| 9  | Hall         | 3'3" x 3'3"   | 11 sq. ft   | Yes                    |
| 10 | Sitting Room | 12'4" x 12'7" | 155 sq. ft  | Yes                    |

#### **Room Dimensions**

Floor 3 Total sqft: 752 Living area: 752

| #  | Room name       | Dimensions    | Area (sqft) | Counted as Living Area |
|----|-----------------|---------------|-------------|------------------------|
| 11 | Hall            | 5'10" x 16'9" | 88 sq. ft   | Yes                    |
| 12 | Primary Bedroom | 13'5" x 11'1" | 147 sq. ft  | Yes                    |
| 13 | Bedroom         | 13'7" x 11'2" | 146 sq. ft  | Yes                    |
| 14 | Bath            | 11'4" x 8'2"  | 92 sq. ft   | Yes                    |
| 15 | Bedroom         | 9'5" x 11'6"  | 109 sq. ft  | Yes                    |
| 16 | W.i.c.          | 11'4" x 3'0"  | 34 sq. ft   | Yes                    |

#### **Room Dimensions**

Floor 4 Total sqft: 752 Living area: 0

| #  | Room name | Dimensions    | Area (sqft) | Counted as Living Area |
|----|-----------|---------------|-------------|------------------------|
| 17 | Attic     | 27'4" x 25'7" | 452 sq. ft  | No                     |