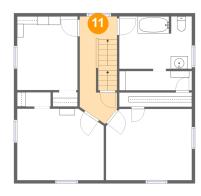

# Floor 3 - Hall

Dimensions: 5'10" x 16'9"

Area: 88 sq. ft

Counted as Living Area:

Yes

Heated: Yes Finished: Yes Enclosed: Yes Contiguous:

Yes

Permitted: Yes Wet Space: No Addition: No Conversion: No