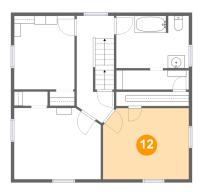

# 12 Floor 3 - Primary Bedroom

Dimensions: 13'5" x 11'1"

Area: 147 sq. ft

Counted as Living Area:

Yes

Heated: Yes Finished: Yes Enclosed: Yes Contiguous:

Yes

Permitted: Yes Wet Space: No Addition: No Conversion: No