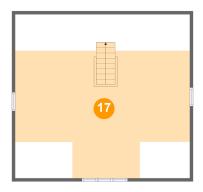

# Floor 4 - Attic

Dimensions: 27'4" x 25'7"

Area: 452 sq. ft

Counted as Living Area: No

Heated: No Finished: No Enclosed: Yes Contiguous: Yes Permitted: Yes Wet Space: No Addition: No Conversion: No