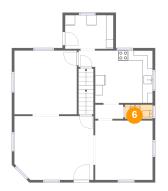

6 Floor 2 - Wc

Dimensions: 5'6" x 2'10" Area: 15 sq. ft

Counted as Living Area:

Yes

Heated: Yes Finished: Yes Enclosed: Yes Contiguous:

Yes

Permitted: Yes Wet Space: Yes Addition: No Conversion: No

Floor 2 - Laundry