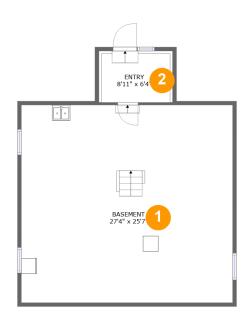

# 1 Floor 1 - Basement

**Dimensions**: 27'4" x 25'7" **Area**: 698 sq. ft

Counted as Living Area: No

Heated: Yes Finished: No Enclosed: Yes Contiguous: Yes Permitted: Yes Wet Space: No Addition: No Conversion: No

# 2 Floor 1 - Entry

Dimensions: 8'11" x 6'4"

Area: 64 sq. ft

Counted as Living Area: No

Heated: Yes Finished: No Enclosed: Yes Contiguous: Yes Permitted: Yes Wet Space: No Addition: No Conversion: No

Dimensions: 15'8" x 12'8" Area: 192 sq. ft