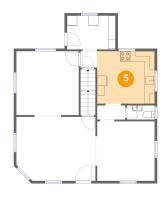

### 5 Floor 2 - Kitchen

Dimensions: 11'4" x 10'4"

**Area:** 118 sq. ft

Counted as Living Area:

Yes

Heated: Yes Finished: Yes Enclosed: Yes Contiguous:

Yes

Permitted: Yes Wet Space: No Addition: No Conversion: No