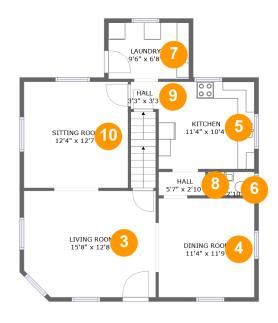

Counted as Living Area:

Yes

Heated: Yes Finished: Yes Enclosed: Yes Contiguous:

Yes

Permitted: Yes Wet Space: No Addition: No Conversion: No

# 4 Floor 2 - Dining Room

Dimensions: 11'4" x 11'9"

**Area:** 133 sq. ft

Counted as Living Area:

Yes

Heated: Yes Finished: Yes Enclosed: Yes Contiguous:

Yes

Permitted: Yes Wet Space: No Addition: No Conversion: No

### 5 Floor 2 - Kitchen

Dimensions: 11'4" x 10'4"

**Area:** 118 sq. ft

Counted as Living Area:

Yes

Heated: Yes Finished: Yes Enclosed: Yes Contiguous:

Yes

Permitted: Yes Wet Space: No Addition: No Conversion: No

6 Floor 2 - Wc

Dimensions: 5'6" x 2'10" Area: 15 sq. ft

Counted as Living Area:

Yes

Heated: Yes Finished: Yes Enclosed: Yes Contiguous:

Yes

Permitted: Yes Wet Space: Yes Addition: No Conversion: No

Floor 2 - Laundry

Dimensions: 9'6" x 6'8"

Area: 64 sq. ft

Counted as Living Area:

Yes

Heated: Yes Finished: Yes Enclosed: Yes Contiguous:

Yes

Permitted: Yes Wet Space: No Addition: No Conversion: No

Floor 2 - Hall

Dimensions: 5'7" x 2'10"

Area: 16 sq. ft

Counted as Living Area:

Yes

Heated: Yes Finished: Yes Enclosed: Yes Contiguous: Yes

Permitted: Yes Wet Space: No Addition: No Conversion: No

Dimensions: 3'3" x 3'3" Area: 11 sq. ft

# Floor 2 - Sitting Room

Dimensions: 12'4" x 12'7"

**Area**: 155 sq. ft

Counted as Living Area:

Yes

Heated: Yes Finished: Yes Enclosed: Yes Contiguous:

Yes

Permitted: Yes Wet Space: No Addition: No Conversion: No