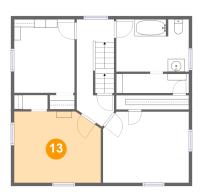

## 13 Floor 3 - Bedroom

Dimensions: 13'7" x 11'2"

**Area:** 146 sq. ft

**Counted as Living Area:** 

Yes

Heated: Yes Finished: Yes Enclosed: Yes Contiguous:

Yes

Permitted: Yes Wet Space: No Addition: No Conversion: No