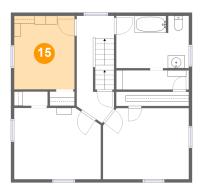

# Floor 3 - Bedroom

**Dimensions:** 9'5" x 11'6" **Area:** 109 sq. ft

Counted as Living Area:

Yes

Heated: Yes Finished: Yes Enclosed: Yes **Contiguous:** 

Yes

Permitted: Yes Wet Space: No Addition: No Conversion: No