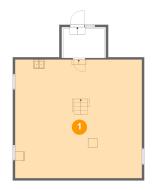

#### **Room Dimensions**

Floor 1 Total sqft: 826 Living area: 0

| # | Room name | Dimensions    | Area (sqft) | Counted as Living Area |
|---|-----------|---------------|-------------|------------------------|
| 1 | Basement  | 27'4" x 25'7" | 698 sq. ft  | No                     |
| 2 | Entry     | 8'11" x 6'4"  | 64 sq. ft   | No                     |

# 1 Floor 1 - Basement

**Dimensions**: 27'4" x 25'7" **Area**: 698 sq. ft

Counted as Living Area: No

Heated: Yes Finished: No Enclosed: Yes Contiguous: Yes Permitted: Yes Wet Space: No Addition: No Conversion: No