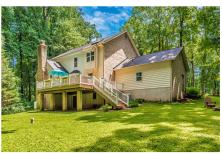

## 6204 Streamview Court Mount Airy MD 21771

**B**rick Beauty will captivate you from the moment you drive up to the circular driveway. Peaceful quiet setting yet close to shopping and commuter routes. Welcome guests with a two-story foyer framing a beautiful wrapping staircase. Gorgeous hardwood flooring throughout the main level. Living and Dining rooms feature crown molding. Family room has a stunning stone wall surrounding the fireplace. Flow directly into the breakfast room and kitchen that have been tastefully appointed with white shaker cabinets, dark granite countertops, stainless steel appliances, and fresh paint. Master bedroom features soaring cathedral ceiling. Master bathroom has a double vanity, soaker tub, and separate stand-up shower. 3 additional bedrooms are on the upper level and have a large bathroom. The property surrounding this home is a true oasis. Mature trees provide great privacy. The large deck is a perfect spot to enjoy the peace and quiet, or gather with friends around the firepit or playing a game of horseshoes. A true beauty!