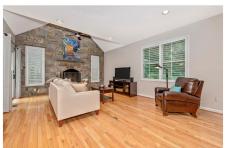

## 6204 Streamview Court Mount Airy MD 21771

**B**rick Beauty will captivate you from the moment you drive up to the circular driveway. Peaceful quiet setting yet close to shopping and commuter routes. Welcome guests with a two-story foyer framing a beautiful wrapping staircase. Gorgeous hardwood flooring throughout the main level. Living and Dining rooms feature crown molding. Family room has a stunning stone wall surrounding the fireplace. Flow directly into the breakfast room and kitchen that have been tastefully appointed with white shaker cabinets, dark granite countertops, stainless steel appliances, and fresh paint. Master bedroom features soaring cathedral ceiling. Master bathroom has a double vanity, soaker tub, and separate stand-up shower. 3 additional bedrooms are on the upper level and have a large bathroom. The property surrounding this home is a true oasis. Mature trees provide great privacy. The large deck is a perfect spot to enjoy the peace and quiet, or gather with friends around the firepit or playing a game of horseshoes. A true beauty!