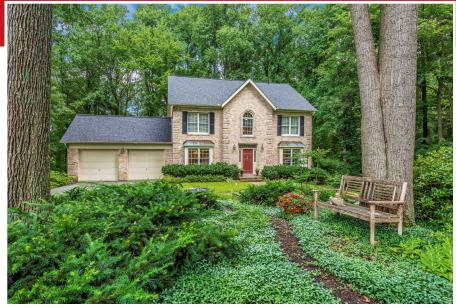

## 6204 Streamview Court Mount Airy MD 21771

**B**rick Beauty will captivate you from the moment you drive up to the circular driveway. Peaceful quiet setting yet close to shopping and commuter routes. Welcome guests with a two-story foyer framing a beautiful wrapping staircase. Gorgeous hardwood flooring throughout the main level. Living and Dining rooms feature crown molding. Family room has a stunning stone wall surrounding the fireplace. Flow directly into the breakfast room and kitchen that have been tastefully appointed with white shaker cabinets, dark granite countertops, stainless steel appliances, and fresh paint. Master bedroom features soaring cathedral ceiling. Master bathroom has a double vanity, soaker tub, and separate stand-up shower. 3 additional bedrooms are on the upper level and have a large bathroom. The property surrounding this home is a true oasis. Mature trees provide great privacy. The large deck is a perfect spot to enjoy the peace and quiet, or gather with friends around the firepit or playing a game of horseshoes. A true beauty!