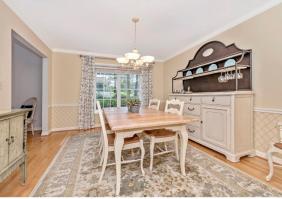

## 6204 Streamview Court Mount Airy MD 21771

**B**rick Beauty will captivate you from the moment you drive up to the circular driveway. Peaceful quiet setting yet close to shopping and commuter routes. Welcome guests with a two-story foyer framing a beautiful wrapping staircase. Gorgeous hardwood flooring throughout the main level. Living and Dining rooms feature crown molding. Family room has a stunning stone wall surrounding the fireplace. Flow directly into the breakfast room and kitchen that have been tastefully appointed with white shaker cabinets, dark granite countertops, stainless steel appliances, and fresh paint. Master bedroom features soaring cathedral ceiling. Master bathroom has a double vanity, soaker tub, and separate stand-up shower. 3 additional bedrooms are on the upper level and have a large bathroom. The property surrounding this home is a true oasis. Mature trees provide great privacy. The large deck is a perfect spot to enjoy the peace and quiet, or gather with friends around the firepit or playing a game of horseshoes. A true beauty!