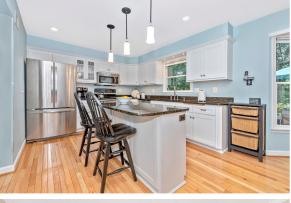

## 6204 Streamview Court Mount Airy MD 21771

**B**rick Beauty will captivate you from the moment you drive up to the circular driveway. Peaceful quiet setting yet close to shopping and commuter routes. Welcome guests with a two-story foyer framing a beautiful wrapping staircase. Gorgeous hardwood flooring throughout the main level. Living and Dining rooms feature crown molding. Family room has a stunning stone wall surrounding the fireplace. Flow directly into the breakfast room and kitchen that have been tastefully appointed with white shaker cabinets, dark granite countertops, stainless steel appliances, and fresh paint. Master bedroom features soaring cathedral ceiling. Master bathroom has a double vanity, soaker tub, and separate stand-up shower. 3 additional bedrooms are on the upper level and have a large bathroom. The property surrounding this home is a true oasis. Mature trees provide great privacy. The large deck is a perfect spot to enjoy the peace and quiet, or gather with friends around the firepit or playing a game of horseshoes. A true beauty!