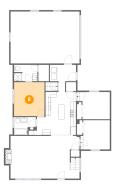

#### Floor 2 - Living Room

Max Dimensions: 25'1" x 15'6" Calculated Area: 389 sq. ft Included: Yes Heated: Yes Finished: Yes Enclosed: Yes Contiguous: Yes Permitted: Yes Wet space: No Addition: No Conversion: No