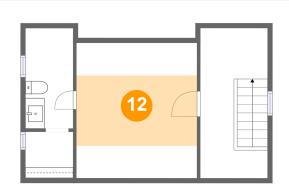

# **Room dimensions**

Floor 3

Total:214sqft Excluded: 200sqft

| #  |         | Max Dimensions | sqft      | Included |
|----|---------|----------------|-----------|----------|
| 12 | Bedroom | 12'6" x 14'0"  | 91 sq. ft | Yes      |
| 13 | Room    | 4'11" x 4'9"   | 24 sq. ft | Yes      |
| 14 | WC      | 4'11" x 10'5"  | 27 sq. ft | Yes      |
| 15 | Hall    | 7'0" x 15'7"   | 51 sq. ft | Yes      |

Max Dimensions: 12'6" x 14'0" Calculated Area: 91 sq. ft Included: Yes Heated: Yes Finished: Yes Enclosed: Yes Contiguous: Yes Permitted: Yes Wet space: No Addition: No Conversion: No