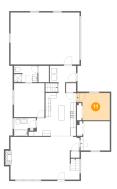

# 0 Floor 2 - Bedroom

Max Dimensions: 10'11" x 9'11" Calculated Area: 105 sq. ft Included: Yes Heated: Yes Finished: Yes Enclosed: Yes Contiguous: Yes Permitted: Yes Wet space: No Addition: No Conversion: No