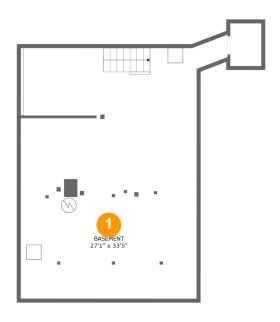

# **Room dimensions**

Basement

1

| Floor 1 Below ground |   |  |                | Total:0sqft | Excluded: 881sqf |          |  |
|----------------------|---|--|----------------|-------------|------------------|----------|--|
|                      | # |  | Max Dimensions | sqft        |                  | Included |  |

783 sq. ft

No

27'1" x 33'5"

#### Floor 1 - Basement 1)

Max Dimensions: 27'1" x 33'5" Calculated Area: 783 sq. ft Included: No

Heated: No Finished: No Enclosed: Yes Contiguous: Yes Permitted: Yes Wet space: No Addition: No Conversion: No