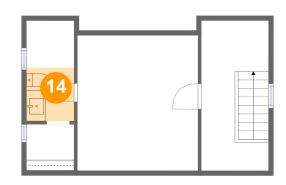

# **Room dimensions**

Floor 3

Total:214sqft Excluded: 200sqft

| #  |         | Max Dimensions | sqft      | Included |
|----|---------|----------------|-----------|----------|
| 12 | Bedroom | 12'6" x 14'0"  | 91 sq. ft | Yes      |
| 13 | Room    | 4'11" x 4'9"   | 24 sq. ft | Yes      |
| 14 | WC      | 4'11" x 10'5"  | 27 sq. ft | Yes      |
| 15 | Hall    | 7'0" x 15'7"   | 51 sq. ft | Yes      |

Max Dimensions: 4'11" x 10'5" Calculated Area: 27 sq. ft Included: Yes Heated: Yes Finished: Yes Enclosed: Yes Contiguous: Yes Permitted: Yes Wet space: Yes Addition: No Conversion: No

Max Dimensions: 7'0" x 15'7" Calculated Area: 51 sq. ft Included: Yes Heated: Yes Finished: Yes Enclosed: Yes Contiguous: Yes Permitted: Yes Wet space: No Addition: No Conversion: No