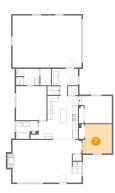

#### 2 Floor 2 - Patio

Max Dimensions: 23'2" x 31'2" Calculated Area: 455 sq. ft Included: No

Heated: No Finished: Yes Enclosed: No Contiguous: Yes Permitted: Yes Wet space: No Addition: No Conversion: No