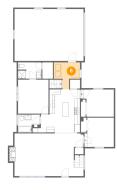

#### Floor 2 - Living Room

Max Dimensions: 25'1" x 15'6" Calculated Area: 389 sq. ft Included: Yes Heated: Yes Finished: Yes Enclosed: Yes Contiguous: Yes Permitted: Yes Wet space: No Addition: No Conversion: No