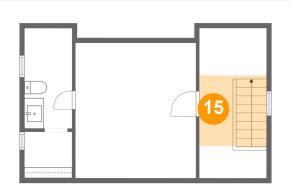

# **Room dimensions**

Floor 3

Total:214sqft Excluded: 200sqft

| #  |         | Max Dimensions | sqft      | Included |
|----|---------|----------------|-----------|----------|
| 12 | Bedroom | 12'6" x 14'0"  | 91 sq. ft | Yes      |
| 13 | Room    | 4'11" x 4'9"   | 24 sq. ft | Yes      |
| 14 | WC      | 4'11" x 10'5"  | 27 sq. ft | Yes      |
| 15 | Hall    | 7'0" x 15'7"   | 51 sq. ft | Yes      |

Max Dimensions: 4'11" x 10'5" Calculated Area: 27 sq. ft Included: Yes Heated: Yes Finished: Yes Enclosed: Yes Contiguous: Yes Permitted: Yes Wet space: Yes Addition: No Conversion: No

Max Dimensions: 7'0" x 15'7" Calculated Area: 51 sq. ft Included: Yes Heated: Yes Finished: Yes Enclosed: Yes Contiguous: Yes Permitted: Yes Wet space: No Addition: No Conversion: No