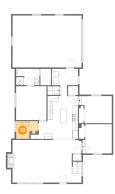

#### Floor 2 - Bedroom

Max Dimensions: 9'8" x 10'8" Calculated Area: 108 sq. ft Included: Yes Heated: Yes Finished: Yes Enclosed: Yes Contiguous: Yes Permitted: Yes Wet space: No Addition: No Conversion: No