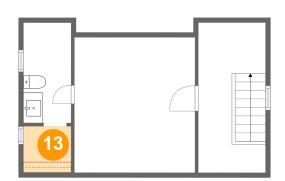

# **Room dimensions**

Floor 3

Total:214sqft Excluded: 200sqft

| #  |         | Max Dimensions | sqft      | Included |
|----|---------|----------------|-----------|----------|
| 12 | Bedroom | 12'6" x 14'0"  | 91 sq. ft | Yes      |
| 13 | Room    | 4'11" x 4'9"   | 24 sq. ft | Yes      |
| 14 | WC      | 4'11" x 10'5"  | 27 sq. ft | Yes      |
| 15 | Hall    | 7'0" x 15'7"   | 51 sq. ft | Yes      |

# 🤨 Floor 3 - Room

Max Dimensions: 4'11" x 4'9" Calculated Area: 24 sq. ft Included: Yes Heated: Yes Finished: Yes Enclosed: Yes Contiguous: Yes Permitted: Yes Wet space: No Addition: No Conversion: No