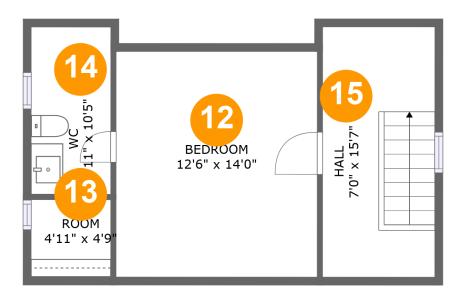

# **Room dimensions**

Floor 3

Total:214sqft Excluded: 200sqft

| #  |         | Max Dimensions | sqft      | Included |
|----|---------|----------------|-----------|----------|
| 12 | Bedroom | 12'6" x 14'0"  | 91 sq. ft | Yes      |
| 13 | Room    | 4'11" x 4'9"   | 24 sq. ft | Yes      |
| 14 | WC      | 4'11" x 10'5"  | 27 sq. ft | Yes      |
| 15 | Hall    | 7'0" x 15'7"   | 51 sq. ft | Yes      |

Max Dimensions: 12'6" x 14'0" Calculated Area: 91 sq. ft Included: Yes Heated: Yes Finished: Yes Enclosed: Yes Contiguous: Yes Permitted: Yes Wet space: No Addition: No Conversion: No

# 🤨 Floor 3 - Room

Max Dimensions: 4'11" x 4'9" Calculated Area: 24 sq. ft Included: Yes Heated: Yes Finished: Yes Enclosed: Yes Contiguous: Yes Permitted: Yes Wet space: No Addition: No Conversion: No

Max Dimensions: 4'11" x 10'5" Calculated Area: 27 sq. ft Included: Yes Heated: Yes Finished: Yes Enclosed: Yes Contiguous: Yes Permitted: Yes Wet space: Yes Addition: No Conversion: No

Max Dimensions: 7'0" x 15'7" Calculated Area: 51 sq. ft Included: Yes Heated: Yes Finished: Yes Enclosed: Yes Contiguous: Yes Permitted: Yes Wet space: No Addition: No Conversion: No