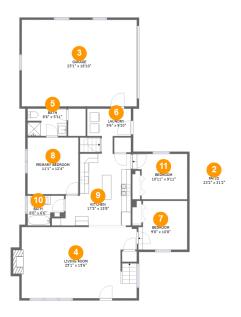

# **Room dimensions**

Floor 2

Total:1299sqft Excluded: 975sqft

| #  |                 | Max Dimensions | sqft       | Included |
|----|-----------------|----------------|------------|----------|
| 2  | Patio           | 23'2" x 31'2"  | 455 sq. ft | No       |
| 3  | Garage          | 25'1" x 18'10" | 475 sq. ft | No       |
| 4  | Living Room     | 25'1" x 15'6"  | 389 sq. ft | Yes      |
| 5  | Bath            | 8'6" x 5'11"   | 50 sq. ft  | Yes      |
| 6  | Laundry         | 9'6" x 9'10"   | 66 sq. ft  | Yes      |
| 7  | Bedroom         | 9'8" x 10'8"   | 108 sq. ft | Yes      |
| 8  | Primary Bedroom | 11'1" x 12'4"  | 137 sq. ft | Yes      |
| 9  | Kitchen         | 17'3" x 15'8"  | 200 sq. ft | Yes      |
| 10 | Bath            | 8'0" x 6'6"    | 46 sq. ft  | Yes      |
| 11 | Bedroom         | 10'11" x 9'11" | 105 sq. ft | Yes      |

#### 2 Floor 2 - Patio

Max Dimensions: 23'2" x 31'2" Calculated Area: 455 sq. ft Included: No

Heated: No Finished: Yes Enclosed: No Contiguous: Yes Permitted: Yes Wet space: No Addition: No Conversion: No

Max Dimensions: 25'1" x 18'10" Calculated Area: 475 sq. ft Included: No Heated: No Finished: No Enclosed: Yes Contiguous: Yes Permitted: Yes Wet space: No Addition: No Conversion: No

#### Floor 2 - Living Room

Max Dimensions: 25'1" x 15'6" Calculated Area: 389 sq. ft Included: Yes Heated: Yes Finished: Yes Enclosed: Yes Contiguous: Yes Permitted: Yes Wet space: No Addition: No Conversion: No

Max Dimensions: 8'6" x 5'11" Calculated Area: 50 sq. ft Included: Yes Heated: Yes Finished: Yes Enclosed: Yes Contiguous: Yes Permitted: Yes Wet space: Yes Addition: No Conversion: No

Max Dimensions: 9'6" x 9'10" Calculated Area: 66 sq. ft Included: Yes Heated: Yes Finished: Yes Enclosed: Yes Contiguous: Yes Permitted: Yes Wet space: No Addition: No Conversion: No

#### Floor 2 - Bedroom

Max Dimensions: 9'8" x 10'8" Calculated Area: 108 sq. ft Included: Yes Heated: Yes Finished: Yes Enclosed: Yes Contiguous: Yes Permitted: Yes Wet space: No Addition: No Conversion: No

# Floor 2 - Primary Bedroom

Max Dimensions: 11'1" x 12'4" Calculated Area: 137 sq. ft Included: Yes Heated: Yes Finished: Yes Enclosed: Yes Contiguous: Yes Permitted: Yes Wet space: No Addition: No Conversion: No

Max Dimensions: 17'3" x 15'8" Calculated Area: 200 sq. ft Included: Yes Heated: Yes Finished: Yes Enclosed: Yes Contiguous: Yes Permitted: Yes Wet space: No Addition: No Conversion: No

Max Dimensions: 8'0" x 6'6" Calculated Area: 46 sq. ft Included: Yes Heated: Yes Finished: Yes Enclosed: Yes Contiguous: Yes Permitted: Yes Wet space: Yes Addition: No Conversion: No

# 0 Floor 2 - Bedroom

Max Dimensions: 10'11" x 9'11" Calculated Area: 105 sq. ft Included: Yes Heated: Yes Finished: Yes Enclosed: Yes Contiguous: Yes Permitted: Yes Wet space: No Addition: No Conversion: No