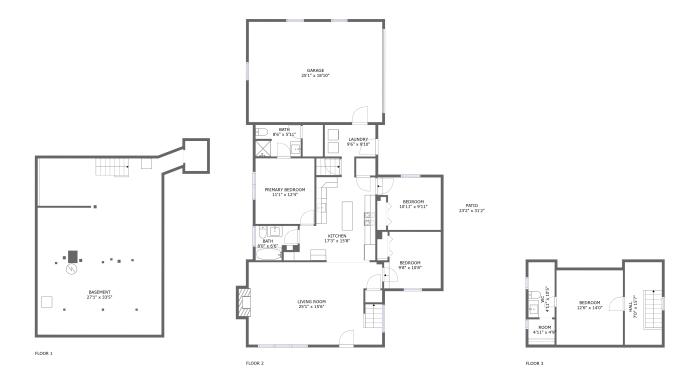

# Total Area: 1514 sq. ft

Below Ground: 0 sq. ft, Floor 2: 1300 sq. ft, Floor 3: 214 sq. ft Excluded: Low Ceiling 235 sq. ft, Basement 847 sq. ft, Garage 507 sq. ft, Outdoor Patio 455 sq. ft, Fireplace 12 sq. ft

# **Room dimensions**

Floor 2

Total:1299sqft Excluded: 975sqft

| #  |                 | Max Dimensions | sqft       | Included |
|----|-----------------|----------------|------------|----------|
| 2  | Patio           | 23'2" x 31'2"  | 455 sq. ft | No       |
| 3  | Garage          | 25'1" x 18'10" | 475 sq. ft | No       |
| 4  | Living Room     | 25'1" x 15'6"  | 389 sq. ft | Yes      |
| 5  | Bath            | 8'6" x 5'11"   | 50 sq. ft  | Yes      |
| 6  | Laundry         | 9'6" x 9'10"   | 66 sq. ft  | Yes      |
| 7  | Bedroom         | 9'8" x 10'8"   | 108 sq. ft | Yes      |
| 8  | Primary Bedroom | 11'1" x 12'4"  | 137 sq. ft | Yes      |
| 9  | Kitchen         | 17'3" x 15'8"  | 200 sq. ft | Yes      |
| 10 | Bath            | 8'0" x 6'6"    | 46 sq. ft  | Yes      |
| 11 | Bedroom         | 10'11" x 9'11" | 105 sq. ft | Yes      |

# **Room dimensions**

Floor 3

Total:214sqft Excluded: 200sqft

| #  |         | Max Dimensions | sqft      | Included |
|----|---------|----------------|-----------|----------|
| 12 | Bedroom | 12'6" x 14'0"  | 91 sq. ft | Yes      |
| 13 | Room    | 4'11" x 4'9"   | 24 sq. ft | Yes      |
| 14 | WC      | 4'11" x 10'5"  | 27 sq. ft | Yes      |
| 15 | Hall    | 7'0" x 15'7"   | 51 sq. ft | Yes      |