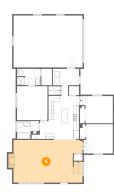

#### Floor 1 - Basement 1)

Max Dimensions: 27'1" x 33'5" Calculated Area: 783 sq. ft Included: No

Heated: No Finished: No Enclosed: Yes Contiguous: Yes Permitted: Yes Wet space: No Addition: No Conversion: No