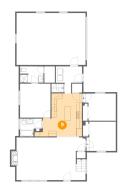

# Floor 2 - Primary Bedroom

Max Dimensions: 11'1" x 12'4" Calculated Area: 137 sq. ft Included: Yes Heated: Yes Finished: Yes Enclosed: Yes Contiguous: Yes Permitted: Yes Wet space: No Addition: No Conversion: No