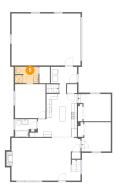

#### Floor 2 - Living Room

Max Dimensions: 25'1" x 15'6" Calculated Area: 389 sq. ft Included: Yes Heated: Yes Finished: Yes Enclosed: Yes Contiguous: Yes Permitted: Yes Wet space: No Addition: No Conversion: No