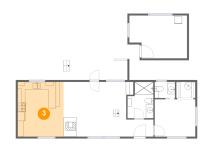

# 3 Floor 1 - Eat-in Kitchen

Dimensions: 12'3" x 14'7" Area: 178 sq. ft Counted as living area: Yes Heated: Yes Finished: Yes Enclosed: Yes Contiguous: Yes Permitted: Yes Wet space: No Addition: No Conversion: No