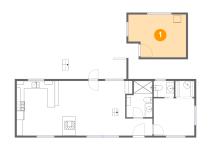

### 🔱 Floor 2 - Open To Below

Dimensions: 4'5" x 12'8" Area: 49 sq. ft Counted as living area: No Heated: No Finished: No Enclosed: No Contiguous: Yes Permitted: No Wet space: No Addition: No Conversion: No