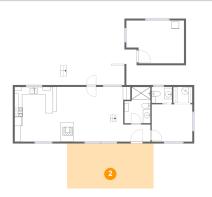

Dimensions: 23'1" x 11'11" Area: 276 sq. ft Counted as living area: No Heated: No Finished: Yes Enclosed: No Contiguous: Yes Permitted: Yes Wet space: No Addition: No Conversion: No