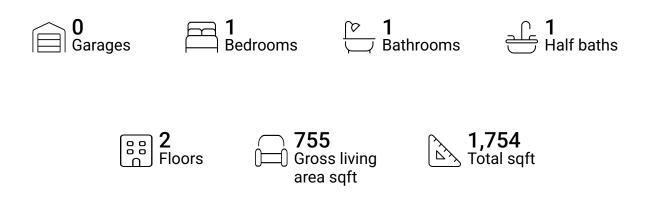

PORCH 23'1" x 11'11"

### **Property summary**







### **Room dimensions**

Floor 1

Total sqft: 1430 Living area: 755

| #  |                | Dimensions     | sqft       | Counted as living area |
|----|----------------|----------------|------------|------------------------|
| 1  | Storage        | 15'5" x 11'5"  | 162 sq. ft | No                     |
| 2  | Porch          | 23'1" x 11'11" | 276 sq. ft | No                     |
| 3  | Eat-in Kitchen | 12'3" x 14'7"  | 178 sq. ft | Yes                    |
| 4  | Deck           | 18'8" x 12'4"  | 209 sq. ft | No                     |
| 5  | W.I.C.         | 5'1" x 4'4"    | 22 sq. ft  | Yes                    |
| 6  | WC             | 5'5" x 4'4"    | 23 sq. ft  | Yes                    |
| 7  | Bath           | 5'10" x 9'8"   | 60 sq. ft  | Yes                    |
| 8  | Living