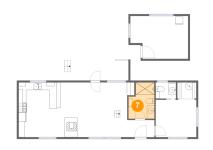

### 😳 Floor 1 - Bedroom

Dimensions: 10'10" x 9'11" Area: 108 sq. ft Counted as living area: Yes Heated: Yes Finished: Yes Enclosed: Yes Contiguous: Yes Permitted: Yes Wet space: No Addition: No Conversion: No