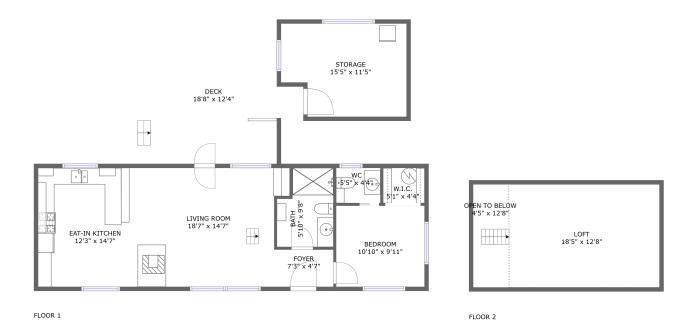

### **Room dimensions**

Floor 1

Total sqft: 1430 Living area: 755

| #  |                | Dimensions     | sqft       | Counted as living area |
|----|----------------|----------------|------------|------------------------|
| 1  | Storage        | 15'5" x 11'5"  | 162 sq. ft | No                     |
| 2  | Porch          | 23'1" x 11'11" | 276 sq. ft | No                     |
| 3  | Eat-in Kitchen | 12'3" x 14'7"  | 178 sq. ft | Yes                    |
| 4  | Deck           | 18'8" x 12'4"  | 209 sq. ft | No                     |
| 5  | W.I.C.         | 5'1" x 4'4"    | 22 sq. ft  | Yes                    |
| 6  | WC             | 5'5" x 4'4"    | 23 sq. ft  | Yes                    |
| 7  | Bath           | 5'10" x 9'8"   | 60 sq. ft  | Yes                    |
| 8  | Living Room    | 18'7" x 14'7"  | 250 sq. ft | Yes                    |
| 9  | Foyer          | 7'3" x 4'7"    | 33 sq. ft  | Yes                    |
| 10 | Bedroom        | 10'10" x 9'11" | 108 sq. ft | Yes                    |

# **Room dimensions**

Floor 2

#### Total sqft: 324 Living area: 0

| #  |               | Dimensions    | sqft       | Counted as living area |
|----|---------------|---------------|------------|------------------------|
| 11 | Open To Below | 4'5" x 12'8"  | 49 sq. ft  | No                     |
| 12 | Loft          | 18'5" x 12'8" | 239 sq. ft | No                     |