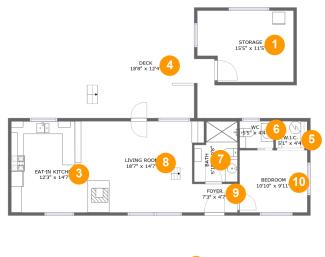

### Floor 1 - Storage

Dimensions: 15'5" x 11'5" Area: 162 sq. ft Counted as living area: No Heated: No Finished: No Enclosed: No Contiguous: Yes Permitted: Yes Wet space: No Addition: No Conversion: No

# 3 Floor 1 - Eat-in Kitchen

Dimensions: 12'3" x 14'7" Area: 178 sq. ft Counted as living area: Yes Heated: Yes Finished: Yes Enclosed: Yes Contiguous: Yes Permitted: Yes Wet space: No Addition: No Conversion: No

# 5 Floor 1 - W.I.C.

Dimensions: 5'1" x 4'4" Area: 22 sq. ft Counted as living area: Yes Heated: Yes Finished: Yes Enclosed: Yes Contiguous: Yes Permitted: Yes Wet space: No Addition: No Conversion: No

Floor 1 - WC

Dimensions: 5'5" x 4'4" Area: 23 sq. ft Counted as living area: Yes Heated: Yes Finished: Yes Enclosed: Yes Contiguous: Yes Permitted: Yes Wet space: Yes Addition: No Conversion: No

#### Floor 1 - Bath

Dimensions: 5'10" x 9'8" Area: 60 sq. ft Counted as living area: Yes Heated: Yes Finished: Yes Enclosed: Yes Contiguous: Yes Permitted: Yes Wet space: Yes Addition: No Conversion: No

# Floor 1 - Living Room

Dimensions: 18'7" x 14'7" Area: 250 sq. ft Counted as living area: Yes Heated: Yes Finished: Yes Enclosed: Yes Contiguous: Yes Permitted: Yes Wet space: No Addition: No Conversion: No

Dimensions: 7'3" x 4'7" Area: 33 sq. ft Counted as living area: Yes Heated: Yes Finished: Yes Enclosed: Yes Contiguous: Yes Permitted: Yes Wet space: No Addition: No Conversion: No

### 😳 Floor 1 - Bedroom

Dimensions: 10'10" x 9'11" Area: 108 sq. ft Counted as living area: Yes Heated: Yes Finished: Yes Enclosed: Yes Contiguous: Yes Permitted: Yes Wet space: No Addition: No Conversion: No