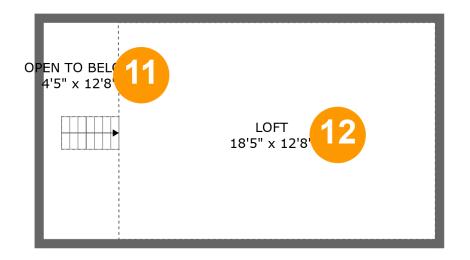

### 🔱 Floor 2 - Open To Below

Dimensions: 4'5" x 12'8" Area: 49 sq. ft Counted as living area: No Heated: No Finished: No Enclosed: No Contiguous: Yes Permitted: No Wet space: No Addition: No Conversion: No

Dimensions: 18'5" x 12'8" Area: 239 sq. ft Counted as living area: No Heated: Yes Finished: Yes Enclosed: Yes Contiguous: No Permitted: Yes Wet space: No Addition: No Conversion: No