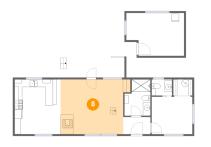

# 3 Floor 1 - Eat-in Kitchen

Dimensions: 12'3" x 14'7" Area: 178 sq. ft Counted as living area: Yes Heated: Yes Finished: Yes Enclosed: Yes Contiguous: Yes Permitted: Yes Wet space: No Addition: No Conversion: No