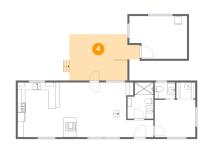

Dimensions: 18'8" x 12'4" Area: 209 sq. ft Counted as living area: No Heated: No Finished: Yes Enclosed: No Contiguous: Yes Permitted: Yes Wet space: No Addition: No Conversion: No