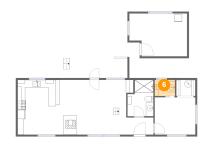

# 5 Floor 1 - W.I.C.

Dimensions: 5'1" x 4'4" Area: 22 sq. ft Counted as living area: Yes Heated: Yes Finished: Yes Enclosed: Yes Contiguous: Yes Permitted: Yes Wet space: No Addition: No Conversion: No