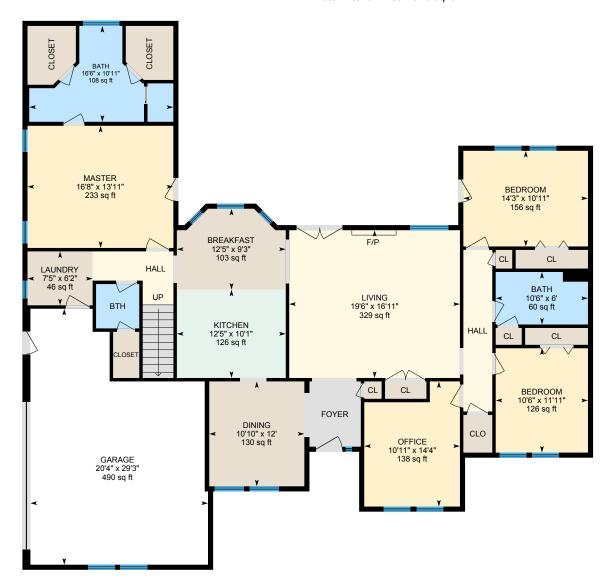

#### 1ST FLOOR

Bath: 10'11" x 16'6" | 108 sq ft Bath: 6' x 10'6" | 60 sq ft

Bedroom: 10'11" x 14'3" | 156 sq ft Bedroom: 11'11" x 10'6" | 126 sq ft Breakfast: 9'3" x 12'5" | 103 sq ft

Bth: 5'1" x 4'11" | 25 sq ft

Dining: 12' x 10'10" | 130 sq ft

Garage: 29'3" x 20'4" | 490 sq ft

Kitchen: 10'1" x 12'5" | 126 sq ft

Laundry: 6'2" x 7'5" | 46 sq ft

Living: 16'11" x 19'6" | 329 sq ft

Master: 13'11" x 16'8" | 233 sq ft

Office: 14'4" x 10'11" | 138 sq ft

#### 1ST FLOOR

Interior Area: 2015 sq ft
Perimeter Wall Length: 269 ft
Perimeter Wall Thickness: 7.0 in
Exterior Area: 2172 sq ft