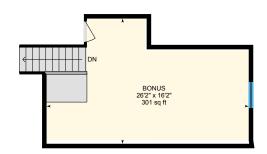

#### **BONUS ROOM**

Bonus: 26'2" x 16'2" | 301 sq ft

#### **BONUS ROOM**

Interior Area: 348 sq ft
Perimeter Wall Length: 92 ft
Perimeter Wall Thickness: 7.0 in
Exterior Area: 402 sq ft