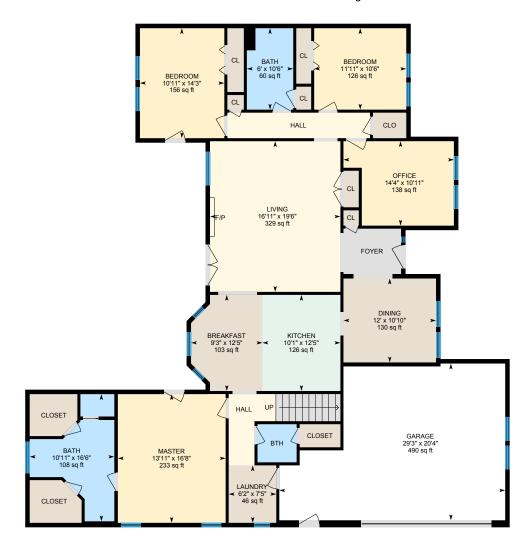

#### 1ST FLOOR

Bath: 10'11" x 16'6" | 108 sq ft Bath: 6' x 10'6" | 60 sq ft

Bedroom: 10'11" x 14'3" | 156 sq ft Bedroom: 11'11" x 10'6" | 126 sq ft Breakfast: 9'3" x 12'5" | 103 sq ft

Bth: 5'1" x 4'11" | 25 sq ft

Dining: 12' x 10'10" | 130 sq ft

Garage: 29'3" x 20'4" | 490 sq ft

Kitchen: 10'1" x 12'5" | 126 sq ft

Laundry: 6'2" x 7'5" | 46 sq ft

Living: 16'11" x 19'6" | 329 sq ft

Master: 13'11" x 16'8" | 233 sq ft

Office: 14'4" x 10'11" | 138 sq ft

#### 1ST FLOOR

Interior Area: 2015 sq ft
Perimeter Wall Length: 269 ft
Perimeter Wall Thickness: 7.0 in
Exterior Area: 2172 sq ft