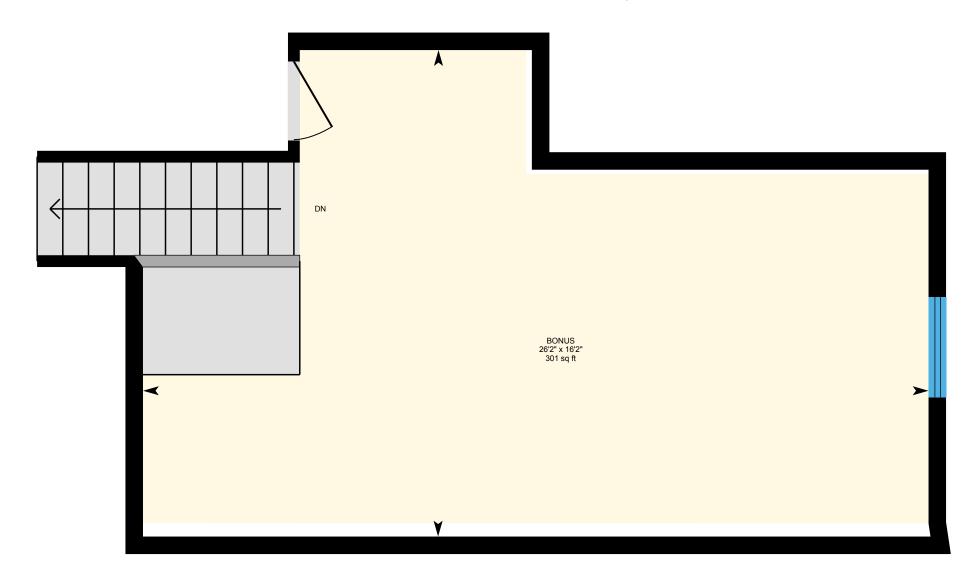

**Bonus Room** Total Exterior Area 402 sq ft
Total Interior Area 348 sq ft

#### **BONUS ROOM**

Bonus: 26'2" x 16'2" | 301 sq ft

#### **BONUS ROOM**

Interior Area: 348 sq ft
Perimeter Wall Length: 92 ft
Perimeter Wall Thickness: 7.0 in
Exterior Area: 402 sq ft