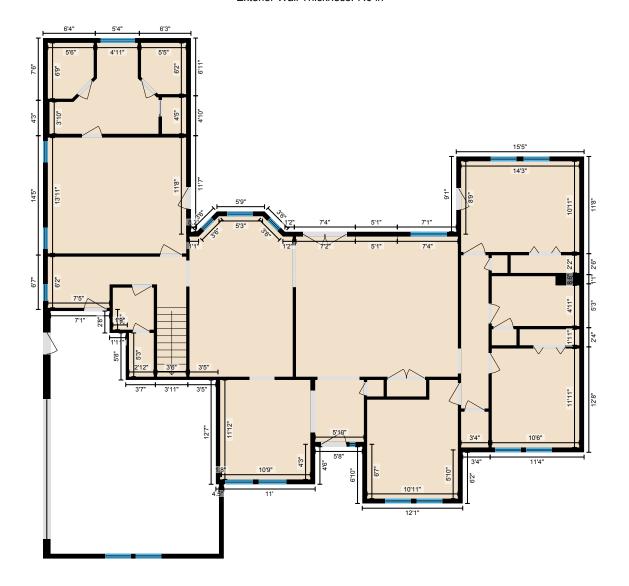

#### 1ST FLOOR

Bath: 10'11" x 16'6" | 108 sq ft Bath: 6' x 10'6" | 60 sq ft

Bedroom: 10'11" x 14'3" | 156 sq ft Bedroom: 11'11" x 10'6" | 126 sq ft Breakfast: 9'3" x 12'5" | 103 sq ft

Bth: 5'1" x 4'11" | 25 sq ft

Dining: 12' x 10'10" | 130 sq ft

Garage: 29'3" x 20'4" | 490 sq ft

Kitchen: 10'1" x 12'5" | 126 sq ft

Laundry: 6'2" x 7'5" | 46 sq ft

Living: 16'11" x 19'6" | 329 sq ft

Master: 13'11" x 16'8" | 233 sq ft

Office: 14'4" x 10'11" | 138 sq ft

#### 1ST FLOOR

Interior Area: 2015 sq ft
Perimeter Wall Length: 269 ft
Perimeter Wall Thickness: 7.0 in
Exterior Area: 2172 sq ft

#### **Total Above Grade Floor Area**

Main Building Interior: 2364 sq ft

Main Building Exterior: 2575 sq ft

Measurement Diagram for: 1st Floor Exterior Wall Thickness: 7.0 in

Measurement Diagram for: Bonus Room Exterior Wall Thickness: 7.0 in