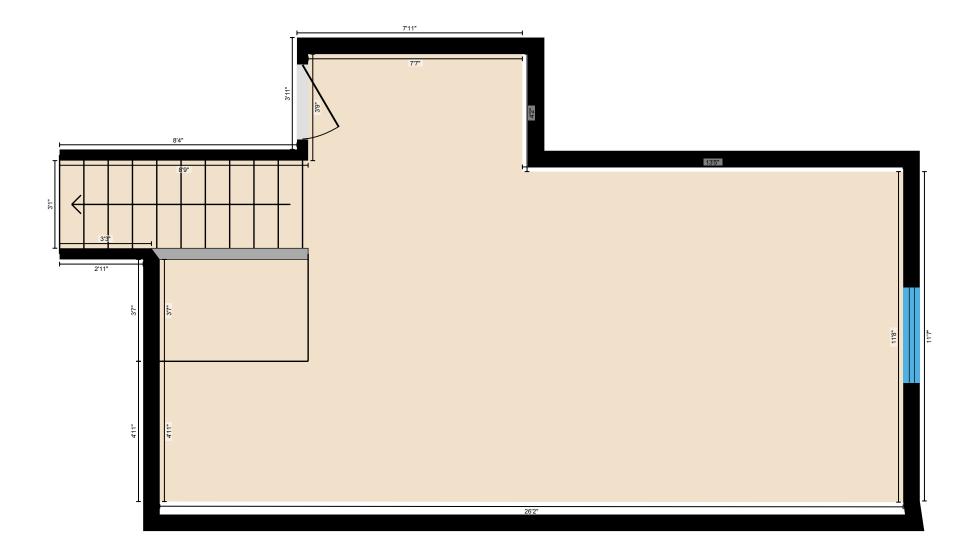

#### **BONUS ROOM**

Bonus: 26'2" x 16'2" | 301 sq ft

#### **BONUS ROOM**

Interior Area: 348 sq ft
Perimeter Wall Length: 92 ft
Perimeter Wall Thickness: 7.0 in
Exterior Area: 402 sq ft

#### **Total Above Grade Floor Area**

Main Building Interior: 2364 sq ft

Main Building Exterior: 2575 sq ft

Measurement Diagram for: 1st Floor Exterior Wall Thickness: 7.0 in

Measurement Diagram for: Bonus Room Exterior Wall Thickness: 7.0 in