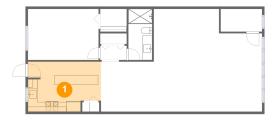

1 Floor 1 - Kitchen

**Dimensions**: 15'1" x 10'4" **Area**: 147 sq. ft

Counted as Living Area:

Yes

Heated: Yes Finished: Yes Enclosed: Yes Contiguous:

Yes

Permitted: Yes Wet Space: No Addition: No Conversion: No