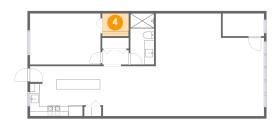

4 Floor 1 - W.i.c.

Dimensions: 5'6" x 4'9"

Area: 26 sq. ft

Counted as Living Area:

Yes

Heated: Yes Finished: Yes Enclosed: Yes Contiguous:

Yes

Permitted: Yes Wet Space: No Addition: No Conversion: No