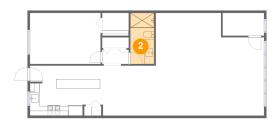

### 2 Floor 1 - Bath

Dimensions: 4'11" x 10'7"

Area: 52 sq. ft

Counted as Living Area:

Yes

Heated: Yes Finished: Yes Enclosed: Yes Contiguous:

Yes

Permitted: Yes Wet Space: Yes Addition: No Conversion: No