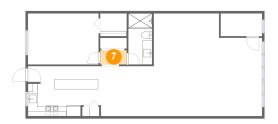

### 7 Floor 1 - Hall

Dimensions: 5'6" x 3'0"

Area: 16 sq. ft

Counted as Living Area:

Yes

Heated: Yes Finished: Yes Enclosed: Yes Contiguous:

Yes

Permitted: Yes Wet Space: No Addition: No Conversion: No