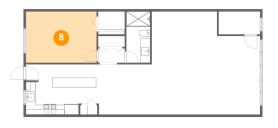

### Floor 1 - Bedroom

**Dimensions:** 14'8" x 10'7"

**Area:** 155 sq. ft

Counted as Living Area:

Yes

Heated: Yes Finished: Yes Enclosed: Yes Contiguous:

Yes

Permitted: Yes Wet Space: No Addition: No Conversion: No