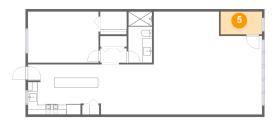

5 Floor 1 - Office

Dimensions: 8'7" x 4'9"

Area: 41 sq. ft

Counted as Living Area:

Yes

Heated: Yes Finished: Yes Enclosed: Yes Contiguous: Yes

Permitted: Yes Wet Space: No Addition: No Conversion: No

6 Floor 1 - Living Room