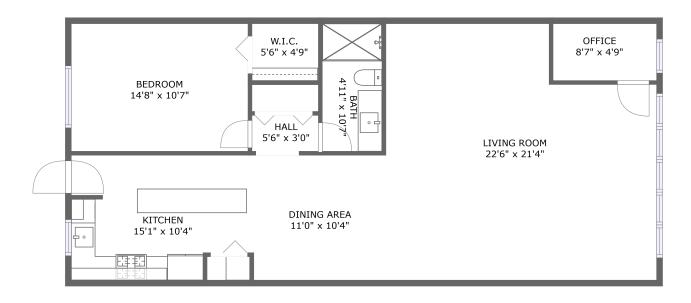

FLOOR 1

#### **Room Dimensions**

Floor 1 Total sqft: 1036 Living area: 1036

| # | Room name   | Dimensions    | Area (sqft) | Counted as Living Area |
|---|-------------|---------------|-------------|------------------------|
| 1 | Kitchen     | 15'1" x 10'4" | 147 sq. ft  | Yes                    |
| 2 | Bath        | 4'11" x 10'7" | 52 sq. ft   | Yes                    |
| 3 | Dining Area | 11'0" x 10'4" | 114 sq. ft  | Yes                    |
| 4 | W.i.c.      | 5'6" x 4'9"   | 26 sq. ft   | Yes                    |
| 5 | Office      | 8'7" x 4'9"   | 41 sq. ft   | Yes                    |
| 6 | Living Room | 22'6" x 21'4" | 433 sq. ft  | Yes                    |
| 7 | Hall        | 5'6" x 3'0"   | 16 sq. ft   | Yes                    |
| 8 | Bedroom     | 14'8" x 10'7" | 155 sq. ft  | Yes                    |