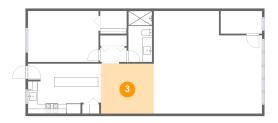

3 Floor 1 - Dining Area

Dimensions: 11'0" x 10'4" Area: 114 sq. ft

Counted as Living Area:

Yes

Heated: Yes Finished: Yes Enclosed: Yes Contiguous:

Yes

Permitted: Yes Wet Space: No Addition: No Conversion: No