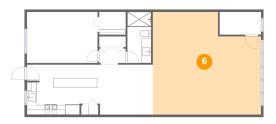

5 Floor 1 - Office

Dimensions: 8'7" x 4'9"

Area: 41 sq. ft

Counted as Living Area:

Yes

Heated: Yes Finished: Yes Enclosed: Yes Contiguous: Yes

Permitted: Yes Wet Space: No Addition: No Conversion: No

6 Floor 1 - Living Room

**Dimensions:** 22'6" x 21'4" **Area:** 433 sq. ft

Counted as Living Area:

Yes

Heated: Yes Finished: Yes Enclosed: Yes Contiguous:

Yes

Permitted: Yes Wet Space: No Addition: No Conversion: No