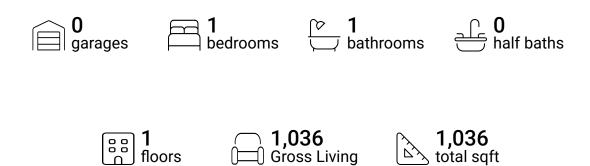

FLOOR 1

#### **Property Summary**



Area sqft





#### **Room Dimensions**

Floor 1 Total sqft: 1036 Living area: 1036

| # | Room name   | Dimensions    | Area (sqft) | Counted as Living Area |
|---|-------------|---------------|-------------|------------------------|
| 1 | Kitchen     | 15'1" x 10'4" | 147 sq. ft  | Yes                    |
| 2 | Bath        | 4'11" x 10'7" | 52 sq. ft   | Yes                    |
| 3 | Dining Area | 11'0" x 10'4" | 114 sq. ft  | Yes                    |
| 4 | W.i.c.      | 5'6" x 4'9"   | 26 sq. ft   | Yes                    |
| 5 | Office      | 8'7" x 4'9"   | 41 sq. ft   | Yes                    |
| 6 | Living Room | 22'6" x 21'4" | 433 sq. ft  | Yes                    |
| 7 | Hall        | 5'6" x 3'0"   | 16 sq. ft   | Yes                    |
| 8 | Bedroom     | 14'8" x 10'7" | 15