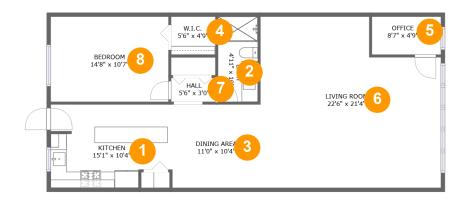

#### **Room Dimensions**

Floor 1 Total sqft: 1036 Living area: 1036

| # | Room name   | Dimensions    | Area (sqft) | Counted as Living Area |
|---|-------------|---------------|-------------|------------------------|
| 1 | Kitchen     | 15'1" x 10'4" | 147 sq. ft  | Yes                    |
| 2 | Bath        | 4'11" x 10'7" | 52 sq. ft   | Yes                    |
| 3 | Dining Area | 11'0" x 10'4" | 114 sq. ft  | Yes                    |
| 4 | W.i.c.      | 5'6" x 4'9"   | 26 sq. ft   | Yes                    |
| 5 | Office      | 8'7" x 4'9"   | 41 sq. ft   | Yes                    |
| 6 | Living Room | 22'6" x 21'4" | 433 sq. ft  | Yes                    |
| 7 | Hall        | 5'6" x 3'0"   | 16 sq. ft   | Yes                    |
| 8 | Bedroom     | 14'8" x 10'7" | 155 sq. ft  | Yes                    |