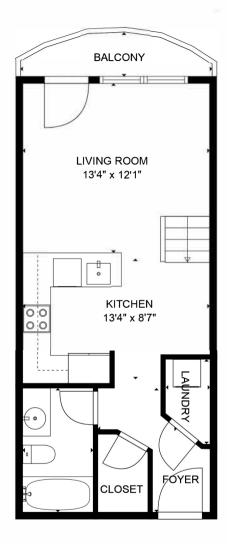

MAIN LEVEL UPPER LEVEL

## 115 E. PARK AVENUE UNIT 412

## **TOTAL HEATED LIVING AREA: 596SF**MAIN LEVEL: 409SF, UPPER LEVEL 187SF

Room dimensions are approximate. Symbols on sketch (stairs, doors, windows, utilities) are for placement, not to scale. Deck/Porch are approximate dimensions. Sketch is for marketing and informational purposes and is approximate representation of home floor plan.

**TOTAL: 594 sq. ft** FLOOR 1: 407 sq. ft, FLOOR 2: 187 sq. ft EXCLUDED AREAS: BALCONY: 34 sq. ft, OPEN TO BELOW: 171 sq. ft

## TOTAL: 594 sq. ft

FLOOR 1: 407 sq. ft, FLOOR 2: 187 sq. ft EXCLUDED AREAS: BALCONY: 34 sq. ft, OPEN TO BELOW: 171 sq. ft