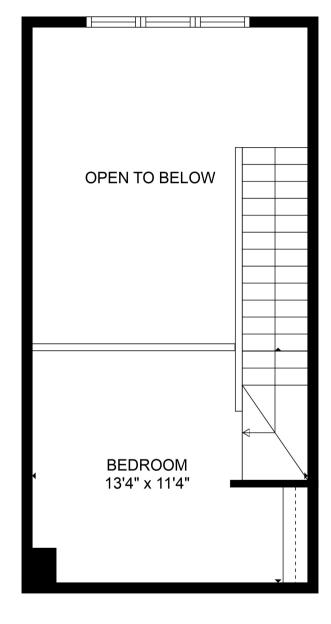

MAIN LEVEL UPPER LEVEL

## **TOTAL HEATED LIVING AREA: 596SF**MAIN LEVEL: 409SF, UPPER LEVEL 187SF

Room dimensions are approximate. Symbols on sketch (stairs, doors, windows, utilities) are for placement, not to scale. Deck/Porch are approximate dimensions. Sketch is for marketing and informational purposes and is approximate representation of home floor plan.

**TOTAL: 594 sq. ft** FLOOR 1: 407 sq. ft, FLOOR 2: 187 sq. ft EXCLUDED AREAS: BALCONY: 34 sq. ft, OPEN TO BELOW: 171 sq. ft

## TOTAL: 594 sq. ft

FLOOR 1: 407 sq. ft, FLOOR 2: 187 sq. ft EXCLUDED AREAS: BALCONY: 34 sq. ft, OPEN TO BELOW: 171 sq. ft