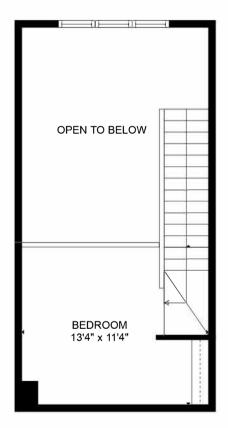

MAIN LEVEL UPPER LEVEL

## **TOTAL HEATED LIVING AREA: 596SF**MAIN LEVEL: 409SF, UPPER LEVEL 187SF

Room dimensions are approximate. Symbols on sketch (stairs, doors, windows, utilities) are for placement, not to scale. Deck/Porch are approximate dimensions. Sketch is for marketing and informational purposes and is approximate representation of home floor plan.

**TOTAL: 594 sq. ft** FLOOR 1: 407 sq. ft, FLOOR 2: 187 sq. ft EXCLUDED AREAS: BALCONY: 34 sq. ft, OPEN TO BELOW: 171 sq. ft

## TOTAL: 594 sq. ft

FLOOR 1: 407 sq. ft, FLOOR 2: 187 sq. ft EXCLUDED AREAS: BALCONY: 34 sq. ft, OPEN TO BELOW: 171 sq. ft