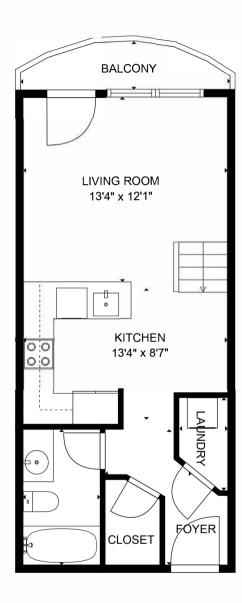

MAIN LEVEL UPPER LEVEL

## 115 E. PARK AVENUE UNIT 412

## **TOTAL HEATED LIVING AREA: 596SF**MAIN LEVEL: 409SF, UPPER LEVEL 187SF

Room dimensions are approximate. Symbols on sketch (stairs, doors, windows, utilities) are for placement, not to scale. Deck/Porch are approximate dimensions. Sketch is for marketing and informational purposes and is approximate representation of home floor plan.

**TOTAL: 594 sq. ft** FLOOR 1: 407 sq. ft, FLOOR 2: 187 sq. ft EXCLUDED AREAS: BALCONY: 34 sq. ft, OPEN TO BELOW: 171 sq. ft

## TOTAL: 594 sq. ft

FLOOR 1: 407 sq. ft, FLOOR 2: 187 sq. ft EXCLUDED AREAS: BALCONY: 34 sq. ft, OPEN TO BELOW: 171 sq. ft