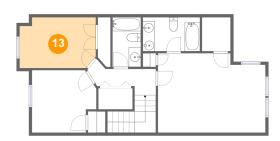

Floor 2 - Bedroom

Dimensions: 12'7" x 8'5" Area: 101 sq. ft Counted as living area: Yes Heated: Yes Finished: Yes Enclosed: Yes Contiguous: Yes Permitted: Yes Wet space: No Addition: No Conversion: No