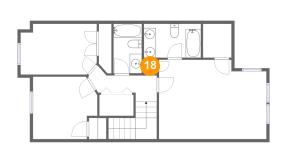

Floor 2 - Laundry

Dimensions: 5'8" x 3'6" Area: 20 sq. ft Counted as living area: Yes Heated: Yes Finished: Yes Enclosed: Yes Contiguous: Yes Permitted: Yes Wet space: No Addition: No Conversion: No

2 Floor 2 - Cl