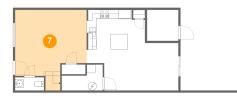

#### Floor 1 - Living Room

Dimensions: 16'11" x 15'7" Area: 258 sq. ft Counted as living area: Yes Heated: Yes Finished: Yes Enclosed: Yes Contiguous: Yes Permitted: Yes Wet space: No Addition: No Conversion: No