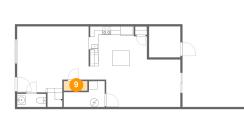

#### 😳 Floor 1 - Pantry

Dimensions: 2'9" x 2'0" Area: 6 sq. ft Counted as living area: Yes Heated: Yes Finished: Yes Enclosed: Yes Contiguous: Yes Permitted: Yes Wet space: No Addition: No Conversion: No