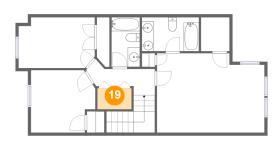

Floor 2 - Laundry

Dimensions: 5'8" x 3'6" Area: 20 sq. ft Counted as living area: Yes Heated: Yes Finished: Yes Enclosed: Yes Contiguous: Yes Permitted: Yes Wet space: No Addition: No Conversion: No

2 Floor 2 - Cl

Dimensions: 2'1" x 8'2" Area: 16 sq. ft Counted as living area: Yes

Dimensions: 2'10" x 3'6" Area: 10 sq. ft Counted as living area: Yes