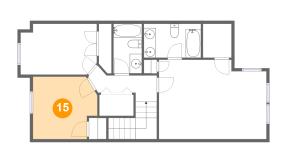

5 Floor 2 - Bath

Dimensions: 4'8" x 8'2" Area: 38 sq. ft Counted as living area: Yes Heated: Yes Finished: Yes Enclosed: Yes Contiguous: Yes Permitted: Yes Wet space: Yes Addition: No Conversion: No