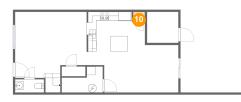

Dimensions: 11'5" x 4'4" Area: 75 sq. ft Counted as living area: Yes

Dimensions: 4'9" x 5'7" Area: 26 sq. ft Counted as living area: Yes Heated: Yes Finished: Yes Enclosed: Yes Contiguous: Yes Permitted: Yes Wet space: No Addition: No Conversion: No