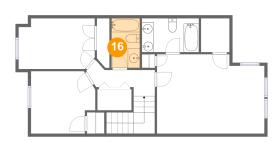

5 Floor 2 - Bath

Dimensions: 4'8" x 8'2" Area: 38 sq. ft Counted as living area: Yes Heated: Yes Finished: Yes Enclosed: Yes Contiguous: Yes Permitted: Yes Wet space: Yes Addition: No Conversion: No