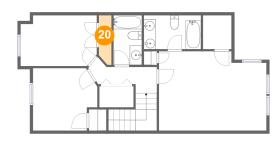

Dimensions: 2'1" x 8'2" Area: 16 sq. ft Counted as living area: Yes

Dimensions: 2'10" x 3'6" Area: 10 sq. ft Counted as living area: Yes