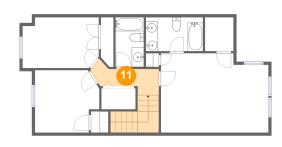

Floor 2 - Bedroom

Dimensions: 12'7" x 8'5" Area: 101 sq. ft Counted as living area: Yes Heated: Yes Finished: Yes Enclosed: Yes Contiguous: Yes Permitted: Yes Wet space: No Addition: No Conversion: No