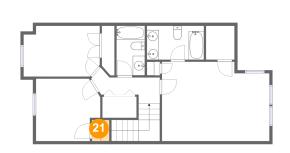

## **Room dimensions**

Floor 2

Total sqft: 747 Living area: 747

| #  |                 | Dimensions    | sqft       | Counted as living area |
|----|-----------------|---------------|------------|------------------------|
| 11 | Hall            | 11'5" x 4'4"  | 75 sq. ft  | Yes                    |
| 12 | W.I.C.          | 4'9" x 5'7"   | 26 sq. ft  | Yes                    |
| 13 | Bedroom         | 12'7" x 8'5"  | 101 sq. ft | Yes                    |
| 14 | Bath            | 9'5" x 5'7"   | 53 sq. ft  | Yes                    |
| 15 | Bedroom         | 10'8" x 10'4" | 100 sq. ft | Yes                    |
| 16 | Bath            | 4'8" x 8'2"   | 38 sq. ft  | Yes                    |
| 17 | Primary Bedroom | 17'9" x 13'1" | 222 sq. ft | Yes                    |
| 18 | CI              | 2'2" x 2'3"   | 5 sq. ft   | Yes                    |
| 19 | Laundry         | 5'8" x 3'6"   | 20 sq. ft  | Yes                    |
| 20 | CI              | 2'1" x 8'2"   | 16 sq. ft  | Yes                    |
| 21 | CI              | 2'10" x 3'6"  | 10 sq. ft  | Yes                    |

Dimensions: 2'1" x 8'2" Area: 16 sq. ft Counted as living area: Yes

Dimensions: 2'10" x 3'6" Area: 10 sq. ft Counted as living area: Yes