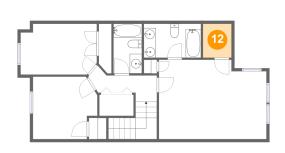

# 6 Floor 2 - Bath

Dimensions: 9'5" x 5'7" Area: 53 sq. ft Counted as living area: Yes

Dimensions: 10'8" x 10'4" Area: 100 sq. ft Counted as living area: Yes Heated: Yes Finished: Yes Enclosed: Yes Contiguous: Yes Permitted: Yes Wet space: No Addition: No Conversion: No