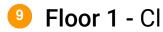

#### 😳 Floor 1 - Pantry

Dimensions: 2'9" x 2'0" Area: 6 sq. ft Counted as living area: Yes Heated: Yes Finished: Yes Enclosed: Yes Contiguous: Yes Permitted: Yes Wet space: No Addition: No Conversion: No