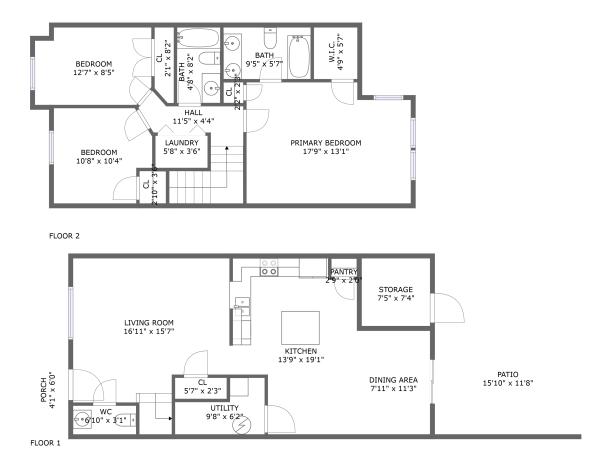

## **Room dimensions**

Floor 2

Total sqft: 747 Living area: 747

| #  |                 | Dimensions    | sqft       | Counted as living area |
|----|-----------------|---------------|------------|------------------------|
| 11 | Hall            | 11'5" x 4'4"  | 75 sq. ft  | Yes                    |
| 12 | W.I.C.          | 4'9" x 5'7"   | 26 sq. ft  | Yes                    |
| 13 | Bedroom         | 12'7" x 8'5"  | 101 sq. ft | Yes                    |
| 14 | Bath            | 9'5" x 5'7"   | 53 sq. ft  | Yes                    |
| 15 | Bedroom         | 10'8" x 10'4" | 100 sq. ft | Yes                    |
| 16 | Bath            | 4'8" x 8'2"   | 38 sq. ft  | Yes                    |
| 17 | Primary Bedroom | 17'9" x 13'1" | 222 sq. ft | Yes                    |
| 18 | CI              | 2'2" x 2'3"   | 5 sq. ft   | Yes                    |
| 19 | Laundry         | 5'8" x 3'6"   | 20 sq. ft  | Yes                    |
| 20 | CI              | 2'1" x 8'2"   | 16 sq. ft  | Yes                    |
| 21 | CI              | 2'10" x 3'6"  | 10 sq. ft  | Yes                    |