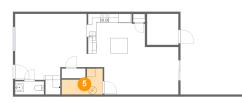

## 6 Floor 1 - Storage

Dimensions: 7'5" x 7'4" Area: 54 sq. ft Counted as living area: No

Dimensions: 7'11" x 11'3" Area: 89 sq. ft Counted as living area: Yes Heated: Yes Finished: Yes Enclosed: Yes Contiguous: Yes Permitted: Yes Wet space: No Addition: No Conversion: No