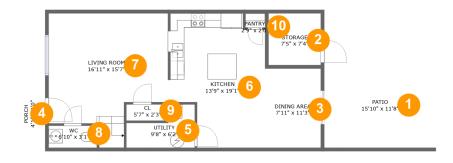

#### Total sqft: 988 Living area: 672

| #  |             | Dimensions     | sqft       | Counted as living area |
|----|-------------|----------------|------------|------------------------|
| 1  | Patio       | 15'10" x 11'8" | 185 sq. ft | No                     |
| 2  | Storage     | 7'5" x 7'4"    | 54 sq. ft  | No                     |
| 3  | Dining Area | 7'11" x 11'3"  | 89 sq. ft  | Yes                    |
| 4  | Porch       | 4'1" x 6'0"    | 25 sq. ft  | No                     |
| 5  | Utility     | 9'8" x 6'2"    | 44 sq. ft  | No                     |
| 6  | Kitchen     | 13'9" x 19'1"  | 228 sq. ft | Yes                    |
| 7  | Living Room | 16'11" x 15'7" | 258 sq. ft | Yes                    |
| 8  | WC          | 6'10" x 3'1"   | 21 sq. ft  | Yes                    |
| 9  | CI          | 5'7" x 2'3"    | 13 sq. ft  | Yes                    |
| 10 | Pantry      | 2'9" x 2'0"    | 6 sq. ft   | Yes                    |