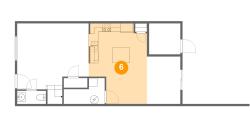

# 5 Floor 1 - Utility

Dimensions: 9'8" x 6'2" Area: 44 sq. ft Counted as living area: No

Dimensions: 13'9" x 19'1" Area: 228 sq. ft Counted as living area: Yes Heated: Yes Finished: Yes Enclosed: Yes Contiguous: Yes Permitted: Yes Wet space: No Addition: No Conversion: No