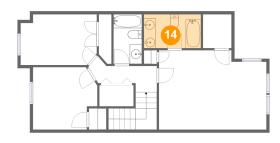

# 6 Floor 2 - Bath

Dimensions: 9'5" x 5'7" Area: 53 sq. ft Counted as living area: Yes

Dimensions: 10'8" x 10'4" Area: 100 sq. ft Counted as living area: Yes Heated: Yes Finished: Yes Enclosed: Yes Contiguous: Yes Permitted: Yes Wet space: No Addition: No Conversion: No