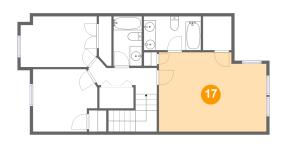

# Floor 2 - Primary Bedroom

Dimensions: 17'9" x 13'1" Area: 222 sq. ft Counted as living area: Yes

Dimensions: 2'2" x 2'3" Area: 5 sq. ft Counted as living area: Yes Heated: Yes Finished: Yes Enclosed: Yes Contiguous: Yes Permitted: Yes Wet space: No Addition: No Conversion: No