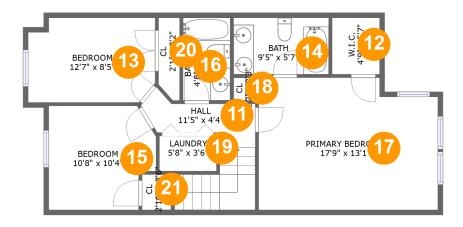

## **Room dimensions**

Floor 2

Total sqft: 747 Living area: 747

| #  |                 | Dimensions    | sqft       | Counted as living area |
|----|-----------------|---------------|------------|------------------------|
| 11 | Hall            | 11'5" x 4'4"  | 75 sq. ft  | Yes                    |
| 12 | W.I.C.          | 4'9" x 5'7"   | 26 sq. ft  | Yes                    |
| 13 | Bedroom         | 12'7" x 8'5"  | 101 sq. ft | Yes                    |
| 14 | Bath            | 9'5" x 5'7"   | 53 sq. ft  | Yes                    |
| 15 | Bedroom         | 10'8" x 10'4" | 100 sq. ft | Yes                    |
| 16 | Bath            | 4'8" x 8'2"   | 38 sq. ft  | Yes                    |
| 17 | Primary Bedroom | 17'9" x 13'1" | 222 sq. ft | Yes                    |
| 18 | CI              | 2'2" x 2'3"   | 5 sq. ft   | Yes                    |
| 19 | Laundry         | 5'8" x 3'6"   | 20 sq. ft  | Yes                    |
| 20 | CI              | 2'1" x 8'2"   | 16 sq. ft  | Yes                    |
| 21 | CI              | 2'10" x 3'6"  | 10 sq. ft  | Yes                    |