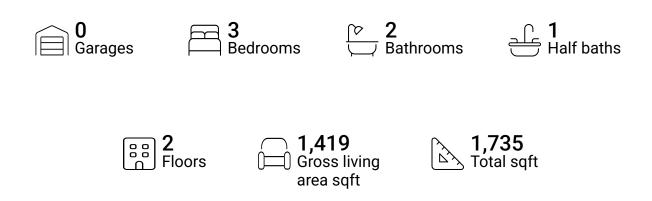

## **Property summary**





# **Room dimensions**

Floor 1

#### Total sqft: 988 Living area: 672

| #  |             | Dimensions     | sqft       | Counted as living area |
|----|-------------|----------------|------------|------------------------|
| 1  | Patio       | 15'10" x 11'8" | 185 sq. ft | No                     |
| 2  | Storage     | 7'5" x 7'4"    | 54 sq. ft  | No                     |
| 3  | Dining Area | 7'11" x 11'3"  | 89 sq. ft  | Yes                    |
| 4  | Porch       | 4'1" x 6'0"    | 25 sq. ft  | No                     |
| 5  | Utility     | 9'8" x 6'2"    | 44 sq. ft  | No                     |
| 6  | Kitchen     | 13'9" x 19'1"  | 228 sq. ft | Yes                    |
| 7  | Living Room | 16'11" x 15'7" | 258 sq. ft | Yes                    |
| 8  | WC          | 6'10" x 3'1"   | 21