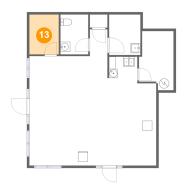

# Floor 3 - Office

Dimensions: 6'0" x 8'2"

Area: 49 sq. ft

Counted as living area: Yes

Heated: Yes Finished: Yes Enclosed: Yes Contiguous: Yes Permitted: Yes Wet space: No Addition: No Conversion: No