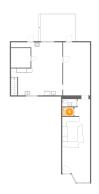

#### Floor 2 - Bar

Dimensions: 12'9" x 22'0"

Area: 230 sq. ft

Counted as living area: Yes

Finished: Yes
Enclosed: Yes
Contiguous: Yes
Permitted: Yes
Wet space: No
Addition: No
Conversion: No

Heated: Yes