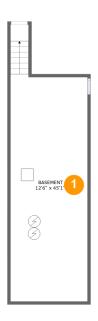

#### **Room dimensions**

Floor 1 Total sqft: 484 Living area: 0

| # |          | Dimensions    | sqft       | Counted as living area |
|---|----------|---------------|------------|------------------------|
| 1 | Basement | 12'6" x 45'1" | 484 sq. ft | No                     |

### Floor 1 - Basement

**Dimensions**: 12'6" x 45'1"

**Area:** 484 sq. ft

Counted as living area: No

Heated: No Finished: No Enclosed: Yes Contiguous: Yes Permitted: Yes Wet space: No Addition: No Conversion: No