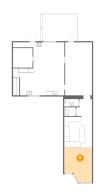

# Floor 3 - Storage

Dimensions: 6'5" x 8'4"

Area: 53 sq. ft

Counted as living area: No

Heated: No Finished: No Enclosed: No Contiguous: Yes Permitted: Yes Wet space: No Addition: No Conversion: No