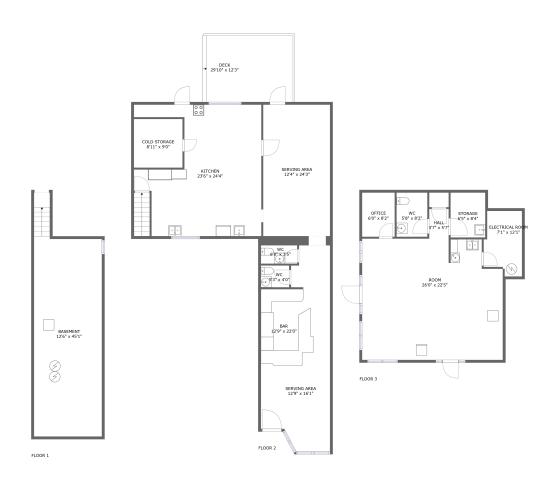

### **Property summary**

#### **Room dimensions**

Floor 1 Total sqft: 484 Living area: 0

| # |          | Dimensions    | sqft       | Counted as living area |
|---|----------|---------------|------------|------------------------|
| 1 | Basement | 12'6" x 45'1" | 484 sq. ft | No                     |

#### **Room dimensions**

Floor 2 Total sqft: 1737 Living area: 1288

| # |         | Dimensions     | sqft       | Counted as living area |
|---|---------|----------------|------------|------------------------|
| 2 | Outdoor | 29'10" x 12'3" | 368 sq. ft | No                     |
| 3 | Kitchen | 23'6" x 24'4"  | 455 sq. ft | Yes                    |
| 4 | Bath    | 6'8" x 3'5"    | 23 sq. ft  | Yes                    |
| 5 | Storage | 8'11" x 9'0"   | 81 sq. ft  | No                     |
| 6 | Bath    | 5'3" x 4'0"    | 21 sq. ft  | Yes                    |
| 7 | Room    | 12'4" x 24'3"  | 300 sq. ft | Yes                    |
| 8 | Bar     | 12'9" x 22'0"  | 230 sq. ft | Yes                    |
| 9 | Room    | 12'9" x 16'1"  | 183 sq. ft | Yes                    |

#### **Room dimensions**

Floor 3 Total sqft: 838 Living area: 707

| #  |         | Dimensions    | sqft       | Counted as living area |
|----|---------|---------------|------------|------------------------|
| 10 | Room    | 26'0" x 22'5" | 559 sq. ft | Yes                    |
| 11 | Room    | 7'1" x 12'1"  | 76 sq. ft  | No                     |
| 12 | Hall    | 3'7" x 5'7"   | 20 sq. ft  | Yes                    |
| 13 | Office  | 6'0" x 8'2"   | 49 sq. ft  | Yes                    |
| 14 | Bath    | 5'8" x 8'2"   | 47 sq. ft  | Yes                    |
| 15 | Storage | 6'5" x 8'4"   | 53 sq. ft  | No                     |