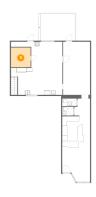

## Floor 2 - Kitchen

Dimensions: 23'6" x 24'4"

**Area:** 455 sq. ft

Counted as living area: Yes

Heated: Yes Finished: Yes Enclosed: Yes Contiguous: Yes Permitted: Yes Wet space: No Addition: No Conversion: No