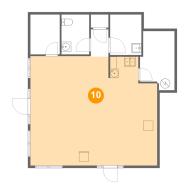

## Floor 3 - Room

Dimensions: 26'0" x 22'5"

Area: 559 sq. ft

Counted as living area: Yes

Heated: Yes Finished: Yes Enclosed: Yes Contiguous: Yes Permitted: Yes Wet space: No Addition: No Conversion: No