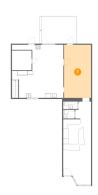

## Floor 2 - Room

Dimensions: 12'4" x 24'3"

Area: 300 sq. ft

Counted as living area: Yes

Heated: Yes Finished: Yes Enclosed: Yes Contiguous: Yes Permitted: Yes Wet space: No Addition: No Conversion: No