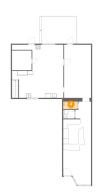

#### Floor 2 - Bar

Dimensions: 12'9" x 22'0"

Area: 230 sq. ft

Counted as living area: Yes

Finished: Yes
Enclosed: Yes
Contiguous: Yes
Permitted: Yes
Wet space: No
Addition: No
Conversion: No

Heated: Yes