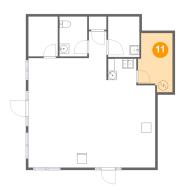

### Floor 3 - Room

Dimensions: 7'1" x 12'1"

Area: 76 sq. ft

Counted as living area: No

Heated: No Finished: No Enclosed: Yes Contiguous: Yes Permitted: Yes Wet space: No Addition: No Conversion: No