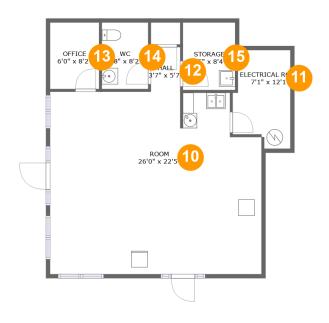

#### **Room dimensions**

Floor 3 Total sqft: 838 Living area: 707

| #  |         | Dimensions    | sqft       | Counted as living area |
|----|---------|---------------|------------|------------------------|
| 10 | Room    | 26'0" x 22'5" | 559 sq. ft | Yes                    |
| 11 | Room    | 7'1" x 12'1"  | 76 sq. ft  | No                     |
| 12 | Hall    | 3'7" x 5'7"   | 20 sq. ft  | Yes                    |
| 13 | Office  | 6'0" x 8'2"   | 49 sq. ft  | Yes                    |
| 14 | Bath    | 5'8" x 8'2"   | 47 sq. ft  | Yes                    |
| 15 | Storage | 6'5" x 8'4"   | 53 sq. ft  | No                     |

## Floor 3 - Room

Dimensions: 26'0" x 22'5"

Area: 559 sq. ft

Counted as living area: Yes

Heated: Yes Finished: Yes Enclosed: Yes Contiguous: Yes Permitted: Yes Wet space: No Addition: No Conversion: No

### Floor 3 - Room

Dimensions: 7'1" x 12'1"

Area: 76 sq. ft

Counted as living area: No

Heated: No Finished: No Enclosed: Yes Contiguous: Yes Permitted: Yes Wet space: No Addition: No Conversion: No

# Ploor 3 - Hall

Dimensions: 3'7" x 5'7"

Area: 20 sq. ft

Counted as living area: Yes

Heated: Yes Finished: Yes Enclosed: Yes Contiguous: Yes Permitted: Yes Wet space: No Addition: No Conversion: No

# Floor 3 - Office

Dimensions: 6'0" x 8'2"

Area: 49 sq. ft

Counted as living area: Yes

Heated: Yes Finished: Yes Enclosed: Yes Contiguous: Yes Permitted: Yes Wet space: No Addition: No Conversion: No

### Floor 3 - Bath

Dimensions: 5'8" x 8'2"

Area: 47 sq. ft

Counted as living area: Yes

Heated: Yes Finished: Yes Enclosed: Yes Contiguous: Yes Permitted: Yes Wet space: Yes Addition: No Conversion: No

## 15

# Floor 3 - Storage

Dimensions: 6'5" x 8'4"

Area: 53 sq. ft

Counted as living area: No

Heated: No Finished: No Enclosed: No Contiguous: Yes Permitted: Yes Wet space: No Addition: No Conversion: No