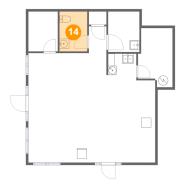

### Floor 3 - Bath

Dimensions: 5'8" x 8'2"

Area: 47 sq. ft

Counted as living area: Yes

Heated: Yes Finished: Yes Enclosed: Yes Contiguous: Yes Permitted: Yes Wet space: Yes Addition: No Conversion: No