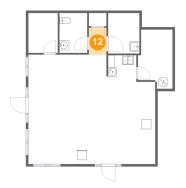

# Ploor 3 - Hall

Dimensions: 3'7" x 5'7"

Area: 20 sq. ft

Counted as living area: Yes

Heated: Yes Finished: Yes Enclosed: Yes Contiguous: Yes Permitted: Yes Wet space: No Addition: No Conversion: No