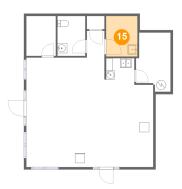

## 15

# Floor 3 - Storage

Dimensions: 6'5" x 8'4"

Area: 53 sq. ft

Counted as living area: No

Heated: No Finished: No Enclosed: No Contiguous: Yes Permitted: Yes Wet space: No Addition: No Conversion: No