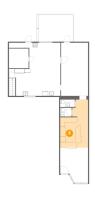

# 5 Floor 2 - Storage

**Dimensions:** 8'11" x 9'0"

Area: 81 sq. ft

Counted as living area: No

Heated: No Finished: No Enclosed: No Contiguous: Yes Permitted: Yes Wet space: No Addition: No Conversion: No