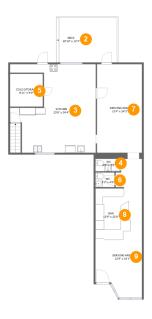

#### **Room dimensions**

Floor 2 Total sqft: 1737 Living area: 1288

| # |         | Dimensions     | sqft       | Counted as living area |
|---|---------|----------------|------------|------------------------|
| 2 | Outdoor | 29'10" x 12'3" | 368 sq. ft | No                     |
| 3 | Kitchen | 23'6" x 24'4"  | 455 sq. ft | Yes                    |
| 4 | Bath    | 6'8" x 3'5"    | 23 sq. ft  | Yes                    |
| 5 | Storage | 8'11" x 9'0"   | 81 sq. ft  | No                     |
| 6 | Bath    | 5'3" x 4'0"    | 21 sq. ft  | Yes                    |
| 7 | Room    | 12'4" x 24'3"  | 300 sq. ft | Yes                    |
| 8 | Bar     | 12'9" x 22'0"  | 230 sq. ft | Yes                    |
| 9 | Room    | 12'9" x 16'1"  | 183 sq. ft | Yes                    |

### Floor 2 - Outdoor

Dimensions: 29'10" x 12'3"

Area: 368 sq. ft

Counted as living area: No

Heated: No Finished: Yes Enclosed: No Contiguous: Yes Permitted: Yes Wet space: No Addition: No Conversion: No

## Floor 2 - Kitchen

Dimensions: 23'6" x 24'4"

**Area:** 455 sq. ft

Counted as living area: Yes

Heated: Yes Finished: Yes Enclosed: Yes Contiguous: Yes Permitted: Yes Wet space: No Addition: No Conversion: No

## 4 Floor 2 - Bath

Dimensions: 6'8" x 3'5"

Area: 23 sq. ft

Counted as living area: Yes

Heated: Yes Finished: Yes Enclosed: Yes Contiguous: Yes Permitted: Yes Wet space: Yes Addition: No Conversion: No

# 5 Floor 2 - Storage

**Dimensions:** 8'11" x 9'0"

Area: 81 sq. ft

Counted as living area: No

Heated: No Finished: No Enclosed: No Contiguous: Yes Permitted: Yes Wet space: No Addition: No Conversion: No

# 6 Floor 2 - Bath

Dimensions: 5'3" x 4'0" Area: 21 sq. ft

Counted as living area: Yes

Heated: Yes Finished: Yes Enclosed: Yes Contiguous: Yes Permitted: Yes Wet space: Yes Addition: No Conversion: No

## Floor 2 - Room

Dimensions: 12'4" x 24'3"

Area: 300 sq. ft

Counted as living area: Yes

Heated: Yes Finished: Yes Enclosed: Yes Contiguous: Yes Permitted: Yes Wet space: No Addition: No Conversion: No

#### Floor 2 - Bar

Dimensions: 12'9" x 22'0"

Area: 230 sq. ft

Counted as living area: Yes

Finished: Yes
Enclosed: Yes
Contiguous: Yes
Permitted: Yes
Wet space: No
Addition: No
Conversion: No

Heated: Yes

# 9 Floor 2 - Room

Dimensions: 12'9" x 16'1"

Area: 183 sq. ft

Counted as living area: Yes

Heated: Yes Finished: Yes Enclosed: Yes Contiguous: Yes Permitted: Yes Wet space: No Addition: No Conversion: No