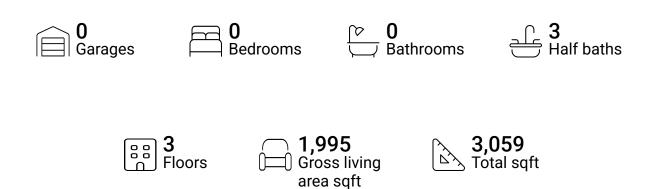

### **Property summary**







#### **Room dimensions**

Floor 1 Total sqft: 484 Living area: 0

| # |          | Dimensions    | sqft       | Counted as living area |
|---|----------|---------------|------------|------------------------|
| 1 | Basement | 12'6" x 45'1" | 484 sq. ft | No                     |





#### **Room dimensions**

Floor 2 Total sqft: 1737 Living area: 1288

| # |         | Dimensions     | sqft       | Counted as living area |
|---|---------|----------------|------------|------------------------|
| 2 | Outdoor | 29'10" x 12'3" | 368 sq. ft | No                     |
| 3 | Kitchen | 23'6" x 24'4"  | 455 sq. ft | Yes                    |
| 4 | Bath    | 6'8" x 3'5"    | 23 sq. ft  | Yes                    |
| 5 | Storage | 8'11" x 9'0"   | 81 sq. ft  | No                     |
| 6 | Bath