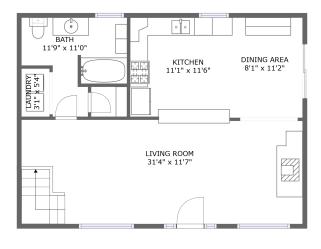

#### **Room Dimensions**

Floor 1 Total sqft: 774 Living area: 774

| # | Room name   | Dimensions    | Area (sqft) | Counted as Living Area |
|---|-------------|---------------|-------------|------------------------|
| 1 | Dining Area | 8'1" x 11'2"  | 90 sq. ft   | Yes                    |
| 2 | Laundry     | 3'1" x 5'4"   | 17 sq. ft   | Yes                    |
| 3 | Kitchen     | 11'1" x 11'6" | 126 sq. ft  | Yes                    |
| 4 | Living Room | 31'4" x 11'7" | 361 sq. ft  | Yes                    |
| 5 | Bath        | 11'9" x 11'0" | 93 sq. ft   | Yes                    |