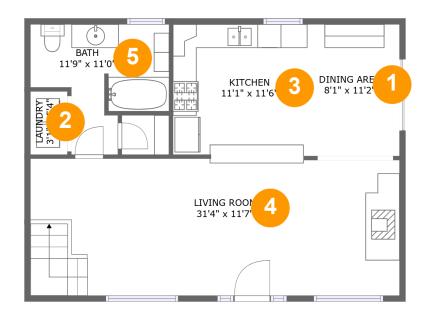

#### **Room Dimensions**

Floor 1 Total sqft: 774 Living area: 774

| # | Room name   | Dimensions    | Area (sqft) | Counted as Living Area |
|---|-------------|---------------|-------------|------------------------|
| 1 | Dining Area | 8'1" x 11'2"  | 90 sq. ft   | Yes                    |
| 2 | Laundry     | 3'1" x 5'4"   | 17 sq. ft   | Yes                    |
| 3 | Kitchen     | 11'1" x 11'6" | 126 sq. ft  | Yes                    |
| 4 | Living Room | 31'4" x 11'7" | 361 sq. ft  | Yes                    |
| 5 | Bath        | 11'9" x 11'0" | 93 sq. ft   | Yes                    |

# 1 - Dining Area

Dimensions: 8'1" x 11'2" Area: 90 sq. ft Counted as Living Area:

Counted as Living Area: Yes

Contiguous: Yes

Permitted: Yes Wet Space: No Addition: No Conversion: No

Heated: Yes

Finished: Yes

## 2 Floor 1 - Laundry

Dimensions: 3'1" x 5'4" Area: 17 sq. ft

Counted as Living Area:

Yes

Heated: Yes Finished: Yes Enclosed: Yes Contiguous:

Yes

Permitted: Yes Wet Space: No Addition: No Conversion: No

3 Floor 1 - Kitchen

Dimensions: 11'1" x 11'6" Area: 126 sq. ft

Counted as Living Area:

Yes

Heated: Yes Finished: Yes Enclosed: Yes Contiguous:

Yes

Permitted: Yes Wet Space: No Addition: No Conversion: No

## Floor 1 - Living Room

**Dimensions:** 31'4" x 11'7"

**Area:** 361 sq. ft

**Counted as Living Area:** 

Yes

Heated: Yes Finished: Yes Enclosed: Yes Contiguous:

Yes

Permitted: Yes Wet Space: No Addition: No Conversion: No

### 5 Floor 1 - Bath

Dimensions: 11'9" x 11'0"

Area: 93 sq. ft

Counted as Living Area:

Yes

Heated: Yes Finished: Yes Enclosed: Yes Contiguous: Yes

Permitted: Yes Wet Space: Yes Addition: No Conversion: No

6 Floor 2 - Bath