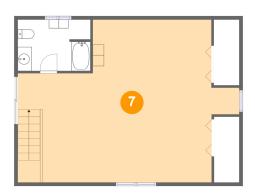

### 7 Floor 2 - Bedroom

Dimensions: 31'4" x 23'0"

Area: 564 sq. ft

Counted as Living Area:

Yes

Heated: Yes Finished: Yes Enclosed: Yes Contiguous:

Yes

Permitted: Yes Wet Space: No Addition: No Conversion: No