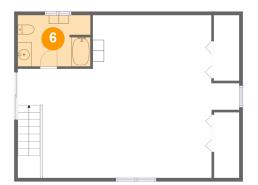

### 5 Floor 1 - Bath

Dimensions: 11'9" x 11'0"

Area: 93 sq. ft

Counted as Living Area:

Yes

Heated: Yes Finished: Yes Enclosed: Yes Contiguous: Yes

Permitted: Yes Wet Space: Yes Addition: No Conversion: No

6 Floor 2 - Bath

Dimensions: 10'3" x 7'2"

Area: 73 sq. ft

Counted as Living Area: No

Heated: Yes Finished: Yes Enclosed: Yes Contiguous: Yes Permitted: Yes Wet Space: Yes Addition: No Conversion: No