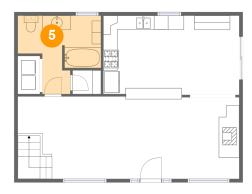

### 5 Floor 1 - Bath

Dimensions: 11'9" x 11'0"

Area: 93 sq. ft

Counted as Living Area:

Yes

Heated: Yes Finished: Yes Enclosed: Yes Contiguous: Yes

Permitted: Yes Wet Space: Yes Addition: No Conversion: No

6 Floor 2 - Bath