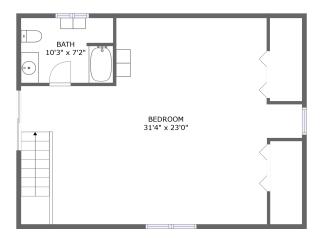

#### **Room Dimensions**

Floor 2 Total sqft: 774 Living area: 691

| # | Room name | Dimensions    | Area (sqft) | Counted as Living Area |
|---|-----------|---------------|-------------|------------------------|
| 6 | Bath      | 10'3" x 7'2"  | 73 sq. ft   | No                     |
| 7 | Bedroom   | 31'4" x 23'0" | 564 sq. ft  | Yes                    |