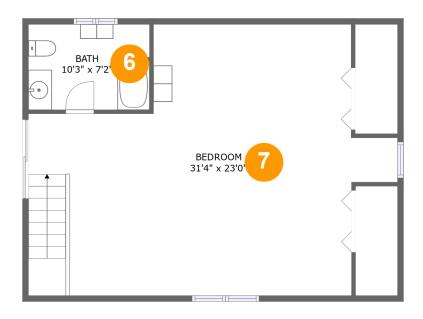

#### **Room Dimensions**

Floor 2 Total sqft: 774 Living area: 691

| # | Room name | Dimensions    | Area (sqft) | Counted as Living Area |
|---|-----------|---------------|-------------|------------------------|
| 6 | Bath      | 10'3" x 7'2"  | 73 sq. ft   | No                     |
| 7 | Bedroom   | 31'4" x 23'0" | 564 sq. ft  | Yes                    |

Dimensions: 10'3" x 7'2"

Area: 73 sq. ft

Counted as Living Area: No

Heated: Yes Finished: Yes Enclosed: Yes Contiguous: Yes Permitted: Yes Wet Space: Yes Addition: No Conversion: No

### 7 Floor 2 - Bedroom

Dimensions: 31'4" x 23'0"

Area: 564 sq. ft

Counted as Living Area:

Yes

Heated: Yes Finished: Yes Enclosed: Yes Contiguous:

Yes

Permitted: Yes Wet Space: No Addition: No Conversion: No