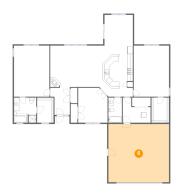

# 6 Floor 1 - Garage

Dimensions: 23'6" x 22'6"

**Area:** 529 sq. ft

Counted as living area: No

Heated: No Finished: No Enclosed: Yes Contiguous: Yes Permitted: Yes Wet space: No Addition: No

Conversion: No