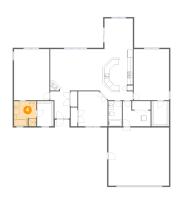

#### Floor 1 - Cl

**Dimensions**: 6'5" x 9'9"

Area: 62 sq. ft

Counted as living area: Yes