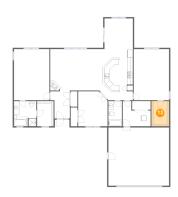

# Floor 1 - Utility

**Dimensions**: 10'9" x 9'9"

Area: 77 sq. ft

Counted as living area: Yes

Heated: Yes Finished: Yes Enclosed: Yes Contiguous: Yes Permitted: Yes Wet space: No Addition: No Conversion: No