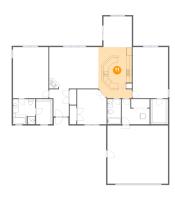

### Floor 1 - Kitchen

**Dimensions**: 13'0" x 19'9"

Area: 244 sq. ft

Counted as living area: Yes