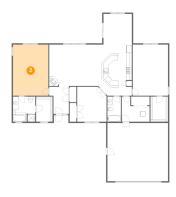

# Floor 1 - Dining Room

Dimensions: 10'11" x 11'11"

**Area:** 131 sq. ft

Counted as living area: Yes

Heated: Yes Finished: Yes Enclosed: Yes Contiguous: Yes Permitted: Yes Wet space: No Addition: No Conversion: No