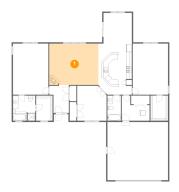

# • Floor 1 - Living Room

Dimensions: 19'0" x 16'0"

**Area:** 304 sq. ft

Counted as living area: Yes

Heated: Yes Finished: Yes Enclosed: Yes Contiguous: Yes Permitted: Yes Wet space: No Addition: No Conversion: No