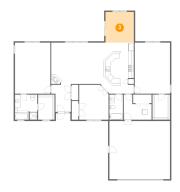

### Floor 1 - Bedroom

**Dimensions**: 13'9" x 19'9"

Area: 271 sq. ft

Counted as living area: Yes