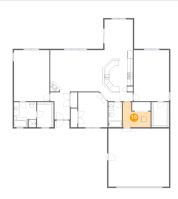

### Floor 1 - Kitchen

**Dimensions**: 13'0" x 19'9"

Area: 244 sq. ft

Counted as living area: Yes