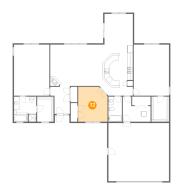

# 5 Floor 1 - Entry

Dimensions: 7'7" x 10'10"

Area: 70 sq. ft

Counted as living area: Yes