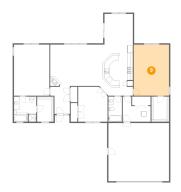

### Floor 1 - Bedroom

**Dimensions**: 13'9" x 19'9"

Area: 271 sq. ft

Counted as living area: Yes