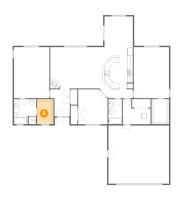

### Floor 1 - Bath

Dimensions: 5'3" x 9'9"

Area: 51 sq. ft

Counted as living area: Yes

Heated: Yes Finished: Yes Enclosed: Yes Contiguous: Yes Permitted: Yes Wet space: Yes Addition: No Conversion: No