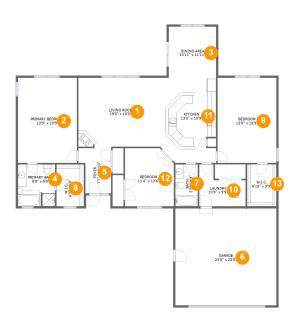

#### **Room dimensions**

Floor 1 Total sqft: 2572 Living area: 2009

| #  |             | Dimensions      | sqft       | Counted as living area |
|----|-------------|-----------------|------------|------------------------|
| 1  | Living Room | 19'0" x 16'0"   | 304 sq. ft | Yes                    |
| 2  | Bedroom     | 13'9" x 19'9"   | 271 sq. ft | Yes                    |
| 3  | Dining Room | 10'11" x 11'11" | 131 sq. ft | Yes                    |
| 4  | Bath        | 8'8" x 9'9"     | 83 sq. ft  | Yes                    |
| 5  | Entry       | 7'7" x 10'10"   | 70 sq. ft  | Yes                    |
| 6  | Garage      | 23'6" x 22'6"   | 529 sq. ft | No                     |
| 7  | Bath        | 5'3" x 9'9"     | 51 sq. ft  | Yes                    |
| 8  | CI          | 6'5" x 9'9"     | 62 sq. ft  | Yes                    |
| 9  | Bedroom     | 13'8" x 19'9"   | 271 sq. ft | Yes                    |
| 10 | Utility     | 10'9" x 9'9"    | 77 sq. ft  | Yes                    |
| 11 | Kitchen     | 13'0" x 19'9"   | 244 sq. ft | Yes                    |

Information is calculated by Cubicasa technology deemed highly reliable but not guaranteed.

| #  |         | Dimensions    | sqft       | Counted as living area |
|----|---------|---------------|------------|------------------------|
| 12 | Bedroom | 11'4" x 13'6" | 148 sq. ft | Yes                    |
| 13 | CI      | 6'10" x 9'9"  | 66 sq. ft  | Yes                    |