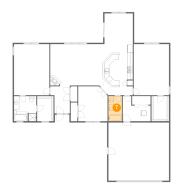

### 4 Floor 1 - Bath

Dimensions: 8'8" x 9'9"

Area: 83 sq. ft

Counted as living area: Yes

Heated: Yes Finished: Yes Enclosed: Yes Contiguous: Yes Permitted: Yes Wet space: Yes Addition: No Conversion: No