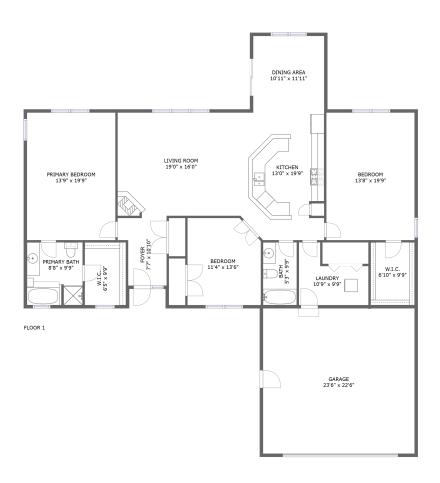

#### **Room dimensions**

Floor 1 Total sqft: 2572 Living area: 2009

| #  |             | Dimensions      | sqft       | Counted as living area |
|----|-------------|-----------------|------------|------------------------|
| 1  | Living Room | 19'0" x 16'0"   | 304 sq. ft | Yes                    |
| 2  | Bedroom     | 13'9" x 19'9"   | 271 sq. ft | Yes                    |
| 3  | Dining Room | 10'11" x 11'11" | 131 sq. ft | Yes                    |
| 4  | Bath        | 8'8" x 9'9"     | 83 sq. ft  | Yes                    |
| 5  | Entry       | 7'7" x 10'10"   | 70 sq. ft  | Yes                    |
| 6  | Garage      | 23'6" x 22'6"   | 529 sq. ft | No                     |
| 7  | Bath        | 5'3" x 9'9"     | 51 sq. ft  | Yes                    |
| 8  | CI          | 6'5" x 9'9"     | 62 sq. ft  | Yes                    |
| 9  | Bedroom     | 13'8" x 19'9"   | 271 sq. ft | Yes                    |
| 10 | Utility     | 10'9" x 9'9"    | 77 sq. ft  | Yes                    |
| 11 | Kitchen     | 13'0" x 19'9"   | 244 sq. ft | Yes                    |

Information is calculated by Cubicasa technology deemed highly reliable but not guaranteed.

| #  |         | Dimensions    | sqft       | Counted as living area |
|----|---------|---------------|------------|------------------------|
| 12 | Bedroom | 11'4" x 13'6" | 148 sq. ft | Yes                    |
| 13 | CI      | 6'10" x 9'9"  | 66 sq. ft  | Yes                    |