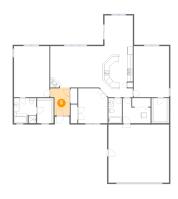

#### Floor 1 - Cl

**Dimensions**: 6'5" x 9'9"

Area: 62 sq. ft

Counted as living area: Yes