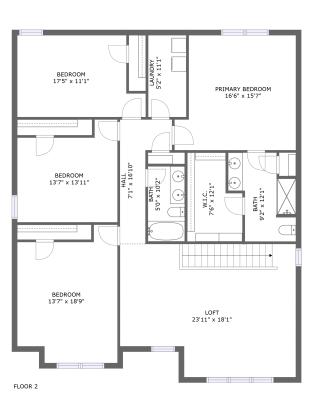

#### **Room dimensions**

Floor 2 Total sqft: 1814 Living area: 1814

| #  |         | Dimensions     | sqft       | Counted as living area |
|----|---------|----------------|------------|------------------------|
| 13 | Bedroom | 17'5" x 11'1"  | 173 sq. ft | Yes                    |
| 14 | Bedroom | 13'7" x 13'11" | 164 sq. ft | Yes                    |
| 15 | CI      | 7'6" x 12'1"   | 78 sq. ft  | Yes                    |
| 16 | Bath    | 9'2" x 12'1"   | 85 sq. ft  | Yes                    |
| 17 | Loft    | 23'11" x 18'1" | 396 sq. ft | Yes                    |
| 18 | Bedroom | 16'6" x 15'7"  | 235 sq. ft | Yes                    |
| 19 | Utility | 5'2" x 11'1"   | 58 sq. ft  | Yes                    |
| 20 | Hall    | 7'1" x 16'10"  | 74 sq. ft  | Yes                    |
| 21 | Bedroom | 13'7" x 18'9"  | 223 sq. ft | Yes                    |
| 22 | Bath    | 5'0" x 10'2"   | 51 sq. ft  | Yes                    |