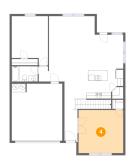

4 Floor 1 - Bedroom

Dimensions: 15'2" x 14'7"

Area: 222 sq. ft

Counted as living area: Yes

Heated: Yes Finished: Yes Enclosed: Yes Contiguous: Yes Permitted: Yes Wet space: No Addition: No Conversion: No

5 Floor 1 - Hall