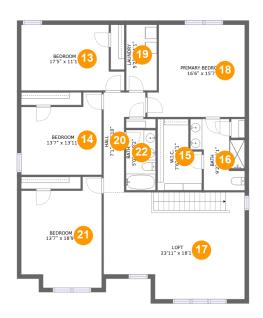

## Floor 1 - Living Room

**Dimensions:** 15'6" x 22'2" **Area:** 332 sq. ft

Counted as living area: Yes

Heated: Yes Finished: Yes Enclosed: Yes Contiguous: Yes Permitted: Yes Wet space: No Addition: No Conversion: No