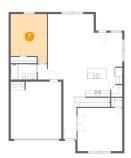

#### Floor 1 - Bedroom

Dimensions: 12'4" x 16'8"

**Area:** 182 sq. ft

Counted as living area: Yes

Heated: Yes Finished: Yes Enclosed: Yes Contiguous: Yes Permitted: Yes Wet space: No Addition: No Conversion: No