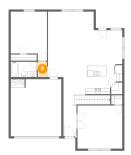

Floor 1 - Dining Room

**Dimensions**: 9'8" x 11'6" **Area**: 112 sq. ft

Counted as living area: Yes

Heated: Yes Finished: Yes Enclosed: Yes Contiguous: Yes Permitted: Yes Wet space: No Addition: No Conversion: No