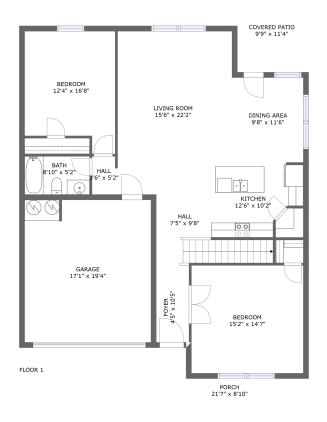

#### **Room dimensions**

Floor 1 Total sqft: 1958 Living area: 1368

| #  |             | Dimensions    | sqft       | Counted as living area |
|----|-------------|---------------|------------|------------------------|
| 1  | Living Room | 15'6" x 22'2" | 332 sq. ft | Yes                    |
| 2  | Outdoor     | 9'9" x 11'4"  | 110 sq. ft | No                     |
| 3  | Dining Room | 9'8" x 11'6"  | 112 sq. ft | Yes                    |
| 4  | Bedroom     | 15'2" x 14'7" | 222 sq. ft | Yes                    |
| 5  | Hall        | 7'5" x 9'8"   | 97 sq. ft  | Yes                    |
| 6  | Hall        | 3'6" x 5'2"   | 17 sq. ft  | Yes                    |
| 7  | Bedroom     | 12'4" x 16'8" | 182 sq. ft | Yes                    |
| 8  | Entry       | 4'5" x 10'5"  | 46 sq. ft  | Yes                    |
| 9  | Bath        | 8'10" x 5'2"  | 46 sq. ft  | Yes                    |
| 10 | Garage      | 17'1" x 19'4" | 331 sq. ft | No                     |
| 11 | Outdoor     | 21'7" x 8'10" | 121 sq. ft | No                     |

| #  |         | Dimensions    | sqft       | Counted as living area |
|----|---------|---------------|------------|------------------------|
| 12 | Kitchen | 12'6" x 10'2" | 111 sq. ft | Yes                    |