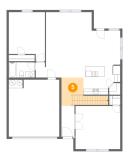

### Floor 1 - Kitchen

Dimensions: 12'6" x 10'2" **Area:** 111 sq. ft

Counted as living area: Yes

Heated: Yes Finished: Yes Enclosed: Yes Contiguous: Yes Permitted: Yes Wet space: No Addition: No Conversion: No