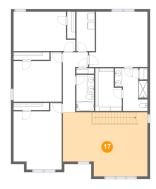

#### Floor 2 - Loft

Dimensions: 23'11" x 18'1"

Area: 396 sq. ft

Counted as living area: Yes

Finished: Yes Enclosed: Yes Contiguous: Yes Permitted: Yes Wet space: No Addition: No Conversion: No

Heated: Yes