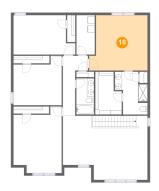

#### Floor 2 - Loft

Dimensions: 23'11" x 18'1"

Area: 396 sq. ft

Counted as living area: Yes

Finished: Yes Enclosed: Yes Contiguous: Yes Permitted: Yes Wet space: No Addition: No Conversion: No

Heated: Yes