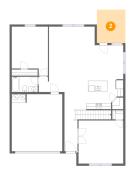

Floor 1 - Dining Room

**Dimensions**: 9'8" x 11'6" **Area**: 112 sq. ft

Counted as living area: Yes

Heated: Yes Finished: Yes Enclosed: Yes Contiguous: Yes Permitted: Yes Wet space: No Addition: No Conversion: No