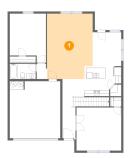

#### Floor 1 - Outdoor

**Dimensions**: 9'9" x 11'4"

Area: 110 sq. ft

Counted as living area: No

Heated: No Finished: Yes Enclosed: No Contiguous: Yes Permitted: Yes Wet space: No Addition: No Conversion: No