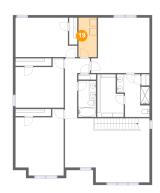

**Dimensions:** 7'6" x 12'1"

Area: 78 sq. ft

Counted as living area: Yes

Heated: Yes Finished: Yes Enclosed: Yes Contiguous: Yes Permitted: Yes Wet space: No Addition: No Conversion: No