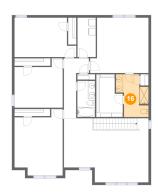

### 6 Floor 2 - Bath

Dimensions: 9'2" x 12'1"

Area: 85 sq. ft

Counted as living area: Yes

Heated: Yes Finished: Yes Enclosed: Yes Contiguous: Yes Permitted: Yes Wet space: Yes Addition: No Conversion: No