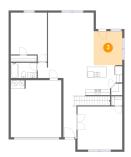

4 Floor 1 - Bedroom

Dimensions: 15'2" x 14'7"

Area: 222 sq. ft

Counted as living area: Yes

Heated: Yes Finished: Yes Enclosed: Yes Contiguous: Yes Permitted: Yes Wet space: No Addition: No Conversion: No

5 Floor 1 - Hall