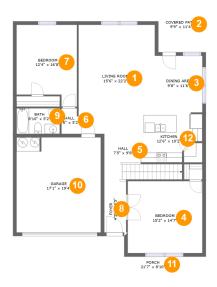

#### **Room dimensions**

Floor 1 Total sqft: 1958 Living area: 1368

| #  |             | Dimensions    | sqft       | Counted as living area |
|----|-------------|---------------|------------|------------------------|
| 1  | Living Room | 15'6" x 22'2" | 332 sq. ft | Yes                    |
| 2  | Outdoor     | 9'9" x 11'4"  | 110 sq. ft | No                     |
| 3  | Dining Room | 9'8" x 11'6"  | 112 sq. ft | Yes                    |
| 4  | Bedroom     | 15'2" x 14'7" | 222 sq. ft | Yes                    |
| 5  | Hall        | 7'5" x 9'8"   | 97 sq. ft  | Yes                    |
| 6  | Hall        | 3'6" x 5'2"   | 17 sq. ft  | Yes                    |
| 7  | Bedroom     | 12'4" x 16'8" | 182 sq. ft | Yes                    |
| 8  | Entry       | 4'5" x 10'5"  | 46 sq. ft  | Yes                    |
| 9  | Bath        | 8'10" x 5'2"  | 46 sq. ft  | Yes                    |
| 10 | Garage      | 17'1" x 19'4" | 331 sq. ft | No                     |
| 11 | Outdoor     | 21'7" x 8'10" | 121 sq. ft | No                     |

| #  |         | Dimensions    | sqft       | Counted as living area |
|----|---------|---------------|------------|------------------------|
| 12 | Kitchen | 12'6" x 10'2" | 111 sq. ft | Yes                    |