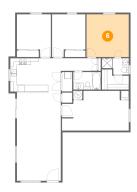

#### Floor 1 - Bedroom

Dimensions: 9'10" x 12'8"

Area: 110 sq. ft

Counted as living area: Yes

Heated: Yes Finished: Yes Enclosed: Yes Contiguous: Yes Permitted: Yes Wet space: No Addition: No Conversion: No