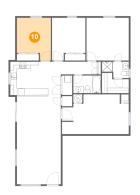

#### Floor 1 - Bedroom

**Dimensions:** 10'1" x 12'8"

**Area:** 112 sq. ft

Counted as living area: Yes

Heated: Yes Finished: Yes Enclosed: Yes Contiguous: Yes Permitted: Yes Wet space: No Addition: No Conversion: No