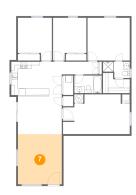

## Floor 1 - Living Room

Dimensions: 13'0" x 14'10"

Area: 193 sq. ft

Counted as living area: Yes

Heated: Yes Finished: Yes Enclosed: Yes Contiguous: Yes Permitted: Yes Wet space: No Addition: No Conversion: No