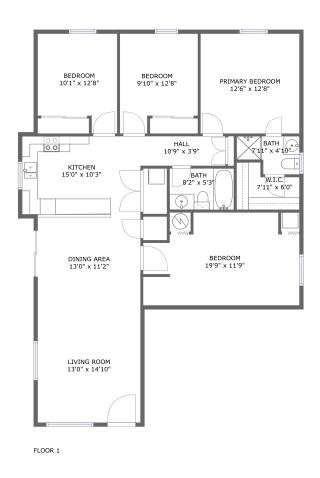

#### **Room dimensions**

Floor 1 Total sqft: 1434 Living area: 1428

| #  |                 | Dimensions     | sqft       | Counted as living area |
|----|-----------------|----------------|------------|------------------------|
| 1  | Bath            | 7'11" x 4'10"  | 32 sq. ft  | Yes                    |
| 2  | Bedroom         | 19'9" x 11'9"  | 203 sq. ft | Yes                    |
| 3  | Hall            | 10'9" x 3'9"   | 40 sq. ft  | Yes                    |
| 4  | Dining Area     | 13'0" x 11'2"  | 145 sq. ft | Yes                    |
| 5  | Bath            | 8'2" x 5'3"    | 42 sq. ft  | Yes                    |
| 6  | Primary Bedroom | 12'6" x 12'8"  | 158 sq. ft | Yes                    |
| 7  | Living Room     | 13'0" x 14'10" | 193 sq. ft | Yes                    |
| 8  | Bedroom         | 9'10" x 12'8"  | 110 sq. ft | Yes                    |
| 9  | Kitchen         | 15'0" x 10'3"  | 152 sq. ft | Yes                    |
| 10 | Bedroom         | 10'1" x 12'8"  | 112 sq. ft | Yes                    |
| 11 | W.I.C.          | 7'11" x 6'0"   | 39 sq. ft  | Yes                    |