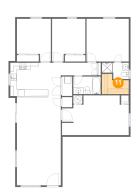

#### **Room dimensions**

Floor 1 Total sqft: 1434 Living area: 1428

| #  |                 | Dimensions     | sqft       | Counted as living area |
|----|-----------------|----------------|------------|------------------------|
| 1  | Bath            | 7'11" x 4'10"  | 32 sq. ft  | Yes                    |
| 2  | Bedroom         | 19'9" x 11'9"  | 203 sq. ft | Yes                    |
| 3  | Hall            | 10'9" x 3'9"   | 40 sq. ft  | Yes                    |
| 4  | Dining Area     | 13'0" x 11'2"  | 145 sq. ft | Yes                    |
| 5  | Bath            | 8'2" x 5'3"    | 42 sq. ft  | Yes                    |
| 6  | Primary Bedroom | 12'6" x 12'8"  | 158 sq. ft | Yes                    |
| 7  | Living Room     | 13'0" x 14'10" | 193 sq. ft | Yes                    |
| 8  | Bedroom         | 9'10" x 12'8"  | 110 sq. ft | Yes                    |
| 9  | Kitchen         | 15'0" x 10'3"  | 152 sq. ft | Yes                    |
| 10 | Bedroom         | 10'1" x 12'8"  | 112 sq. ft | Yes                    |
| 11 | W.I.C.          | 7'11" x 6'0"   | 39 sq. ft  | Yes                    |