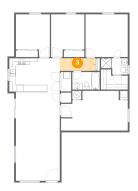

## Floor 1 - Dining Area

Dimensions: 13'0" x 11'2"

Area: 145 sq. ft

Counted as living area: Yes

Heated: Yes Finished: Yes Enclosed: Yes Contiguous: Yes Permitted: Yes Wet space: No Addition: No Conversion: No