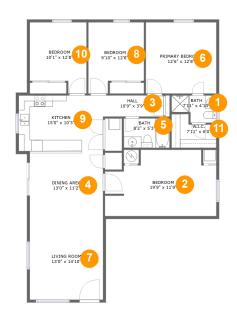

#### **Room dimensions**

Floor 1 Total sqft: 1434 Living area: 1428

| #  |                 | Dimensions     | sqft       | Counted as living area |
|----|-----------------|----------------|------------|------------------------|
| 1  | Bath            | 7'11" x 4'10"  | 32 sq. ft  | Yes                    |
| 2  | Bedroom         | 19'9" x 11'9"  | 203 sq. ft | Yes                    |
| 3  | Hall            | 10'9" x 3'9"   | 40 sq. ft  | Yes                    |
| 4  | Dining Area     | 13'0" x 11'2"  | 145 sq. ft | Yes                    |
| 5  | Bath            | 8'2" x 5'3"    | 42 sq. ft  | Yes                    |
| 6  | Primary Bedroom | 12'6" x 12'8"  | 158 sq. ft | Yes                    |
| 7  | Living Room     | 13'0" x 14'10" | 193 sq. ft | Yes                    |
| 8  | Bedroom         | 9'10" x 12'8"  | 110 sq. ft | Yes                    |
| 9  | Kitchen         | 15'0" x 10'3"  | 152 sq. ft | Yes                    |
| 10 | Bedroom         | 10'1" x 12'8"  | 112 sq. ft | Yes                    |
| 11 | W.I.C.          | 7'11" x 6'0"   | 39 sq. ft  | Yes                    |

### • Floor 1 - Bath

**Dimensions:** 7'11" x 4'10"

Area: 32 sq. ft

Counted as living area: Yes

Heated: Yes Finished: Yes Enclosed: Yes Contiguous: Yes Permitted: Yes Wet space: Yes Addition: No Conversion: No

### 2 Floor 1 - Bedroom

**Dimensions**: 19'9" x 11'9"

Area: 203 sq. ft

Counted as living area: Yes

Heated: Yes Finished: Yes Enclosed: Yes Contiguous: Yes Permitted: Yes Wet space: No Addition: No Conversion: No

3 Floor 1 - Hall

**Dimensions**: 10'9" x 3'9"

Area: 40 sq. ft

Counted as living area: Yes

Heated: Yes Finished: Yes Enclosed: Yes Contiguous: Yes Permitted: Yes Wet space: No Addition: No Conversion: No

## Floor 1 - Dining Area

Dimensions: 13'0" x 11'2"

Area: 145 sq. ft

Counted as living area: Yes

Heated: Yes Finished: Yes Enclosed: Yes Contiguous: Yes Permitted: Yes Wet space: No Addition: No Conversion: No

#### 5 Floor 1 - Bath

Dimensions: 8'2" x 5'3"

Area: 42 sq. ft

Counted as living area: Yes

Heated: Yes Finished: Yes Enclosed: Yes Contiguous: Yes Permitted: Yes Wet space: Yes Addition: No Conversion: No

## 6 Floor 1 - Primary Bedroom

**Dimensions:** 12'6" x 12'8"

**Area:** 158 sq. ft

Counted as living area: Yes

Heated: Yes Finished: Yes Enclosed: Yes Contiguous: Yes Permitted: Yes Wet space: No Addition: No Conversion: No

## Floor 1 - Living Room

Dimensions: 13'0" x 14'10"

Area: 193 sq. ft

Counted as living area: Yes

Heated: Yes Finished: Yes Enclosed: Yes Contiguous: Yes Permitted: Yes Wet space: No Addition: No Conversion: No

#### Floor 1 - Bedroom

Dimensions: 9'10" x 12'8"

Area: 110 sq. ft

Counted as living area: Yes

Heated: Yes Finished: Yes Enclosed: Yes Contiguous: Yes Permitted: Yes Wet space: No Addition: No Conversion: No

### 9 Floor 1 - Kitchen

Dimensions: 15'0" x 10'3"

**Area:** 152 sq. ft

Counted as living area: Yes

Heated: Yes Finished: Yes Enclosed: Yes Contiguous: Yes Permitted: Yes Wet space: No Addition: No Conversion: No

#### Floor 1 - Bedroom

**Dimensions:** 10'1" x 12'8"

**Area:** 112 sq. ft

Counted as living area: Yes

Heated: Yes Finished: Yes Enclosed: Yes Contiguous: Yes Permitted: Yes Wet space: No Addition: No Conversion: No

### Floor 1 - W.I.C.

Dimensions: 7'11" x 6'0"

Area: 39 sq. ft

Counted as living area: Yes

Heated: Yes Finished: Yes Enclosed: Yes Contiguous: Yes Permitted: Yes Wet space: No Addition: No Conversion: No