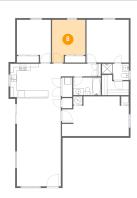

#### Floor 1 - Bedroom

Dimensions: 9'10" x 12'8"

Area: 110 sq. ft

Counted as living area: Yes

Heated: Yes Finished: Yes Enclosed: Yes Contiguous: Yes Permitted: Yes Wet space: No Addition: No Conversion: No