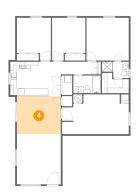

## 6 Floor 1 - Primary Bedroom

**Dimensions:** 12'6" x 12'8"

**Area:** 158 sq. ft

Counted as living area: Yes

Heated: Yes Finished: Yes Enclosed: Yes Contiguous: Yes Permitted: Yes Wet space: No Addition: No Conversion: No