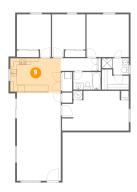

### 2 Floor 1 - Bedroom

**Dimensions**: 19'9" x 11'9"

Area: 203 sq. ft

Counted as living area: Yes

Heated: Yes Finished: Yes Enclosed: Yes Contiguous: Yes Permitted: Yes Wet space: No Addition: No Conversion: No