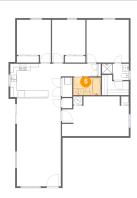

#### 5 Floor 1 - Bath

Dimensions: 8'2" x 5'3"

Area: 42 sq. ft

Counted as living area: Yes

Heated: Yes Finished: Yes Enclosed: Yes Contiguous: Yes Permitted: Yes Wet space: Yes Addition: No Conversion: No