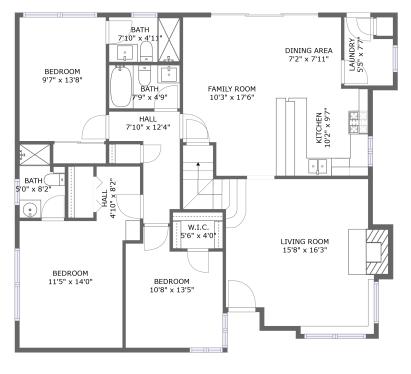

#### **Room dimensions**

Floor 1 Total sqft: 1483 Living area: 1473

| #  |             | Dimensions    | sqft       | Counted as living area |
|----|-------------|---------------|------------|------------------------|
| 1  | Bedroom     | 10'8" x 13'5" | 124 sq. ft | Yes                    |
| 2  | Bath        | 7'9" x 4'9"   | 38 sq. ft  | Yes                    |
| 3  | Bath        | 7'10" x 4'11" | 39 sq. ft  | Yes                    |
| 4  | Laundry     | 5'5" x 7'7"   | 35 sq. ft  | Yes                    |
| 5  | Family Room | 10'3" x 17'6" | 167 sq. ft | Yes                    |
| 6  | Bedroom     | 11'5" x 14'0" | 156 sq. ft | Yes                    |
| 7  | Living Room | 15'8" x 16'3" | 297 sq. ft | Yes                    |
| 8  | Dining Area | 7'2" x 7'11"  | 57 sq. ft  | Yes                    |
| 9  | Hall        | 7'10" x 12'4" | 61 sq. ft  | Yes                    |
| 10 | Kitchen     | 10'2" x 9'7"  | 98 sq. ft  | Yes                    |
| 11 | Bath        | 5'0" x 8'2"   | 37 sq. ft  | Yes                    |

| #  |         | Dimensions   | sqft       | Counted as living area |
|----|---------|--------------|------------|------------------------|
| 12 | W.I.C.  | 5'6" x 4'0"  | 22 sq. ft  | Yes                    |
| 13 | Bedroom | 9'7" x 13'8" | 130 sq. ft | Yes                    |
| 14 | Hall    | 4'10" x 8'2" | 36 sq. ft  | Yes                    |