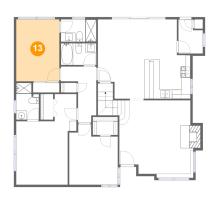

### 1 - Bedroom

**Dimensions:** 9'7" x 13'8"

Area: 130 sq. ft

Counted as living area: Yes

Heated: Yes Finished: Yes Enclosed: Yes Contiguous: Yes Permitted: Yes Wet space: No Addition: No Conversion: No