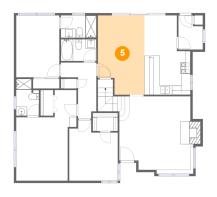

## 5 Floor 1 - Family Room

**Dimensions:** 10'3" x 17'6"

Area: 167 sq. ft

Counted as living area: Yes