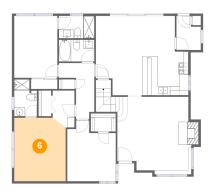

### 6 Floor 1 - Bedroom

**Dimensions**: 11'5" x 14'0" **Area**: 156 sg. ft

Counted as living area: Yes

Heated: Yes Finished: Yes Enclosed: Yes Contiguous: Yes Permitted: Yes Wet space: No Addition: No Conversion: No