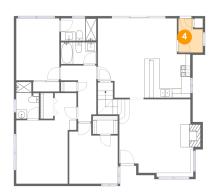

## Floor 1 - Laundry

Dimensions: 5'5" x 7'7"

Area: 35 sq. ft

Counted as living area: Yes

Heated: Yes Finished: Yes Enclosed: Yes Contiguous: Yes Permitted: Yes Wet space: No Addition: No Conversion: No