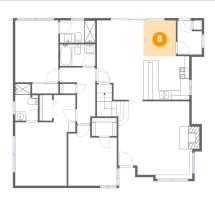

## Floor 1 - Dining Area

Dimensions: 7'2" x 7'11"

Area: 57 sq. ft

Counted as living area: Yes