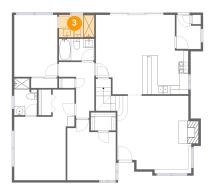

### 2 Floor 1 - Bath

Dimensions: 7'9" x 4'9"

Area: 38 sq. ft

Counted as living area: Yes

3 Floor 1 - Bath

Dimensions: 7'10" x 4'11"

Area: 39 sq. ft

Counted as living area: Yes

Heated: Yes Finished: Yes Enclosed: Yes Contiguous: Yes Permitted: Yes Wet space: Yes Addition: No Conversion: No