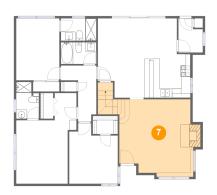

## Floor 1 - Living Room

Dimensions: 15'8" x 16'3"

**Area:** 297 sq. ft

Counted as living area: Yes

Heated: Yes Finished: Yes Enclosed: Yes Contiguous: Yes Permitted: Yes Wet space: No Addition: No Conversion: No