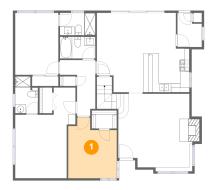

### 1 - Bedroom

**Dimensions:** 10'8" x 13'5"

**Area**: 124 sq. ft

Counted as living area: Yes

Heated: Yes Finished: Yes Enclosed: Yes Contiguous: Yes Permitted: Yes Wet space: No Addition: No Conversion: No