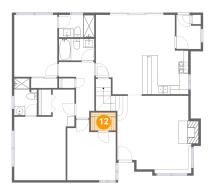

### Floor 1 - Bath

Dimensions: 5'0" x 8'2"

Area: 37 sq. ft

Counted as living area: Yes

**Pioor 1 - W.I.C.** 

**Dimensions:** 5'6" x 4'0"

Area: 22 sq. ft

Counted as living area: Yes

Heated: Yes Finished: Yes Enclosed: Yes Contiguous: Yes Permitted: Yes Wet space: No Addition: No Conversion: No