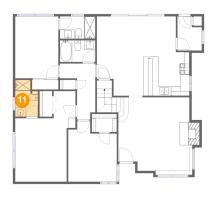

### Floor 1 - Bath

Dimensions: 5'0" x 8'2"

Area: 37 sq. ft

Counted as living area: Yes

**Pioor 1 - W.I.C.** 

**Dimensions:** 5'6" x 4'0"

Area: 22 sq. ft

Counted as living area: Yes