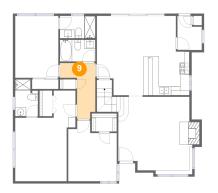

## 9 Floor 1 - Hall

Dimensions: 7'10" x 12'4"

Area: 61 sq. ft

Counted as living area: Yes

Heated: Yes Finished: Yes Enclosed: Yes Contiguous: Yes Permitted: Yes Wet space: No Addition: No Conversion: No