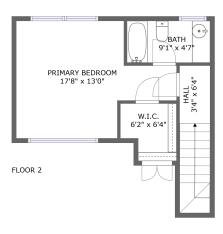

#### **Room dimensions**

Floor 2 Total sqft: 360 Living area: 360

| #  |                 | Dimensions    | sqft       | Counted as living area |
|----|-----------------|---------------|------------|------------------------|
| 15 | Hall            | 3'4" x 6'4"   | 55 sq. ft  | Yes                    |
| 16 | Bath            | 9'1" x 4'7"   | 42 sq. ft  | Yes                    |
| 17 | Primary Bedroom | 17'8" x 13'0" | 173 sq. ft | Yes                    |
| 18 | W.I.C.          | 6'2" x 6'4"   | 34 sq. ft  | Yes                    |