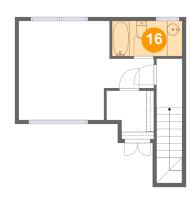

### 6 Floor 2 - Bath

Dimensions: 9'1" x 4'7"

Area: 42 sq. ft

Counted as living area: Yes

Heated: Yes Finished: Yes Enclosed: Yes Contiguous: Yes Permitted: Yes Wet space: Yes Addition: No Conversion: No