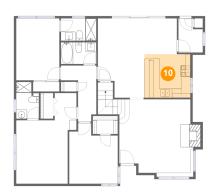

### Floor 1 - Kitchen

Dimensions: 10'2" x 9'7"

Area: 98 sq. ft

Counted as living area: Yes

Heated: Yes Finished: Yes Enclosed: Yes Contiguous: Yes Permitted: Yes Wet space: No Addition: No Conversion: No