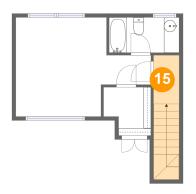

## Floor 2 - Hall

Dimensions: 3'4" x 6'4"

Area: 55 sq. ft

Counted as living area: Yes

Heated: Yes Finished: Yes Enclosed: Yes Contiguous: Yes Permitted: Yes Wet space: No Addition: No Conversion: No