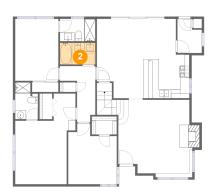

### 2 Floor 1 - Bath

Dimensions: 7'9" x 4'9"

Area: 38 sq. ft

Counted as living area: Yes

3 Floor 1 - Bath

Dimensions: 7'10" x 4'11"

Area: 39 sq. ft

Counted as living area: Yes

Heated: Yes Finished: Yes Enclosed: Yes Contiguous: Yes Permitted: Yes Wet space: Yes Addition: No Conversion: No