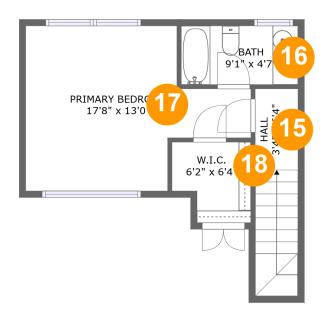

#### **Room dimensions**

Floor 2 Total sqft: 360 Living area: 360

| #  |                 | Dimensions    | sqft       | Counted as living area |
|----|-----------------|---------------|------------|------------------------|
| 15 | Hall            | 3'4" x 6'4"   | 55 sq. ft  | Yes                    |
| 16 | Bath            | 9'1" x 4'7"   | 42 sq. ft  | Yes                    |
| 17 | Primary Bedroom | 17'8" x 13'0" | 173 sq. ft | Yes                    |
| 18 | W.I.C.          | 6'2" x 6'4"   | 34 sq. ft  | Yes                    |