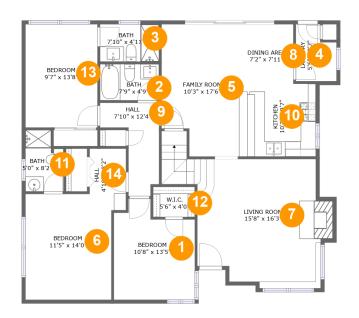

#### **Room dimensions**

Floor 1 Total sqft: 1483 Living area: 1473

| #  |             | Dimensions    | sqft       | Counted as living area |
|----|-------------|---------------|------------|------------------------|
| 1  | Bedroom     | 10'8" x 13'5" | 124 sq. ft | Yes                    |
| 2  | Bath        | 7'9" x 4'9"   | 38 sq. ft  | Yes                    |
| 3  | Bath        | 7'10" x 4'11" | 39 sq. ft  | Yes                    |
| 4  | Laundry     | 5'5" x 7'7"   | 35 sq. ft  | Yes                    |
| 5  | Family Room | 10'3" x 17'6" | 167 sq. ft | Yes                    |
| 6  | Bedroom     | 11'5" x 14'0" | 156 sq. ft | Yes                    |
| 7  | Living Room | 15'8" x 16'3" | 297 sq. ft | Yes                    |
| 8  | Dining Area | 7'2" x 7'11"  | 57 sq. ft  | Yes                    |
| 9  | Hall        | 7'10" x 12'4" | 61 sq. ft  | Yes                    |
| 10 | Kitchen     | 10'2" x 9'7"  | 98 sq. ft  | Yes                    |
| 11 | Bath        | 5'0" x 8'2"   | 37 sq. ft  | Yes                    |

| #  |         | Dimensions   | sqft       | Counted as living area |
|----|---------|--------------|------------|------------------------|
| 12 | W.I.C.  | 5'6" x 4'0"  | 22 sq. ft  | Yes                    |
| 13 | Bedroom | 9'7" x 13'8" | 130 sq. ft | Yes                    |
| 14 | Hall    | 4'10" x 8'2" | 36 sq. ft  | Yes                    |