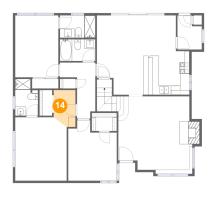

### Floor 1 - Hall

Dimensions: 4'10" x 8'2"

Area: 36 sq. ft

Counted as living area: Yes