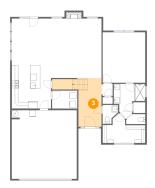

# 6 Floor 1 - Dining Area

**Dimensions:** 12'2" x 14'5" **Area:** 175 sq. ft

Counted as Living Area:

Yes

Heated: Yes Finished: Yes Enclosed: Yes Contiguous:

Yes

Permitted: Yes Wet Space: No Addition: No Conversion: No