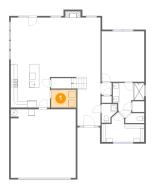

## 2 Floor 1 - Primary Bedroom

Dimensions: 13'3" x 15'8"

**Area:** 207 sq. ft

Counted as Living Area:

Yes

Heated: Yes Finished: Yes Enclosed: Yes Contiguous:

Yes

3 Floor 1 - Foyer