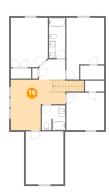

#### **Room Dimensions**

Floor 2 Total sqft: 1194 Living area: 1112

| #  | Room name    | Dimensions     | Area (sqft) | Counted as Living Area |
|----|--------------|----------------|-------------|------------------------|
| 13 | Hall         | 7'10" x 6'0"   | 44 sq. ft   | Yes                    |
| 14 | Bath         | 4'10" x 12'1"  | 59 sq. ft   | Yes                    |
| 15 | Bedroom      | 11'1" x 14'9"  | 159 sq. ft  | Yes                    |
| 16 | Sitting Room | 16'3" x 15'1"  | 206 sq. ft  | Yes                    |
| 17 | Bath         | 7'0" x 7'5"    | 51 sq. ft   | Yes                    |
| 18 | Bedroom      | 11'3" x 11'2"  | 126 sq. ft  | Yes                    |
| 19 | Sitting Room | 11'3" x 15'10" | 115 sq. ft  | No                     |
| 20 | W.i.c.       | 7'1" x 4'2"    | 30 sq. ft   | Yes                    |
| 21 | Bedroom      | 11'3" x 18'5"  | 174 sq. ft  | Yes                    |

## Floor 2 - Sitting Room

**Dimensions**: 16'3" x 15'1"

Area: 206 sq. ft

Counted as Living Area:

Yes

Heated: Yes Finished: Yes Enclosed: Yes Contiguous:

Yes

Permitted: Yes Wet Space: No Addition: No Conversion: No