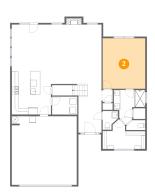

## Floor 2 - Sitting Room

**Dimensions**: 16'3" x 15'1"

Area: 206 sq. ft

Counted as Living Area:

Yes

Heated: Yes Finished: Yes Enclosed: Yes Contiguous:

Yes

Permitted: Yes Wet Space: No Addition: No Conversion: No