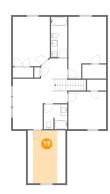

#### **Room Dimensions**

Floor 2 Total sqft: 1194 Living area: 1112

| #  | Room name    | Dimensions     | Area (sqft) | Counted as Living Area |
|----|--------------|----------------|-------------|------------------------|
| 13 | Hall         | 7'10" x 6'0"   | 44 sq. ft   | Yes                    |
| 14 | Bath         | 4'10" x 12'1"  | 59 sq. ft   | Yes                    |
| 15 | Bedroom      | 11'1" x 14'9"  | 159 sq. ft  | Yes                    |
| 16 | Sitting Room | 16'3" x 15'1"  | 206 sq. ft  | Yes                    |
| 17 | Bath         | 7'0" x 7'5"    | 51 sq. ft   | Yes                    |
| 18 | Bedroom      | 11'3" x 11'2"  | 126 sq. ft  | Yes                    |
| 19 | Sitting Room | 11'3" x 15'10" | 115 sq. ft  | No                     |
| 20 | W.i.c.       | 7'1" x 4'2"    | 30 sq. ft   | Yes                    |
| 21 | Bedroom      | 11'3" x 18'5"  | 174 sq. ft  | Yes                    |

#### Floor 2 - Bedroom

**Dimensions:** 11'3" x 18'5"

**Area:** 174 sq. ft

Counted as Living Area:

Yes

Heated: Yes Finished: Yes Enclosed: Yes Contiguous:

Yes