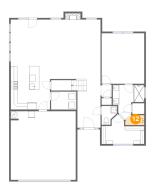

### 7 Floor 1 - Wc

Dimensions: 4'10" x 5'10"

Area: 23 sq. ft

Counted as Living Area:

Yes

Heated: Yes Finished: Yes Enclosed: Yes

Contiguous:

Yes

Permitted: Yes Wet Space: Yes Addition: No Conversion: No