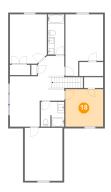

#### **Room Dimensions**

Floor 2 Total sqft: 1194 Living area: 1112

| #  | Room name    | Dimensions     | Area (sqft) | Counted as Living Area |
|----|--------------|----------------|-------------|------------------------|
| 13 | Hall         | 7'10" x 6'0"   | 44 sq. ft   | Yes                    |
| 14 | Bath         | 4'10" x 12'1"  | 59 sq. ft   | Yes                    |
| 15 | Bedroom      | 11'1" x 14'9"  | 159 sq. ft  | Yes                    |
| 16 | Sitting Room | 16'3" x 15'1"  | 206 sq. ft  | Yes                    |
| 17 | Bath         | 7'0" x 7'5"    | 51 sq. ft   | Yes                    |
| 18 | Bedroom      | 11'3" x 11'2"  | 126 sq. ft  | Yes                    |
| 19 | Sitting Room | 11'3" x 15'10" | 115 sq. ft  | No                     |
| 20 | W.i.c.       | 7'1" x 4'2"    | 30 sq. ft   | Yes                    |
| 21 | Bedroom      | 11'3" x 18'5"  | 174 sq. ft  | Yes                    |

## 18 Floor 2 - Bedroom

**Dimensions**: 11'3" x 11'2" **Area**: 126 sq. ft

Counted as Living Area:

Yes

Heated: Yes Finished: Yes Enclosed: Yes Contiguous:

Yes

Permitted: Yes Wet Space: No Addition: No Conversion: No