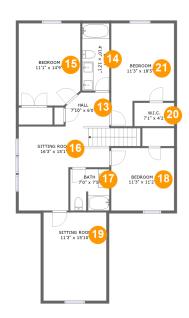

#### **Room Dimensions**

Floor 2 Total sqft: 1194 Living area: 1112

| #  | Room name    | Dimensions     | Area (sqft) | Counted as Living Area |
|----|--------------|----------------|-------------|------------------------|
| 13 | Hall         | 7'10" x 6'0"   | 44 sq. ft   | Yes                    |
| 14 | Bath         | 4'10" x 12'1"  | 59 sq. ft   | Yes                    |
| 15 | Bedroom      | 11'1" x 14'9"  | 159 sq. ft  | Yes                    |
| 16 | Sitting Room | 16'3" x 15'1"  | 206 sq. ft  | Yes                    |
| 17 | Bath         | 7'0" x 7'5"    | 51 sq. ft   | Yes                    |
| 18 | Bedroom      | 11'3" x 11'2"  | 126 sq. ft  | Yes                    |
| 19 | Sitting Room | 11'3" x 15'10" | 115 sq. ft  | No                     |
| 20 | W.i.c.       | 7'1" x 4'2"    | 30 sq. ft   | Yes                    |
| 21 | Bedroom      | 11'3" x 18'5"  | 174 sq. ft  | Yes                    |

### 1 Floor 2 - Hall

**Dimensions**: 7'10" x 6'0"

Area: 44 sq. ft

Counted as Living Area:

Yes

Heated: Yes Finished: Yes Enclosed: Yes Contiguous:

Yes

Permitted: Yes Wet Space: No Addition: No Conversion: No

### Floor 2 - Bath

Dimensions: 4'10" x 12'1"

Area: 59 sq. ft

Counted as Living Area:

Yes

Heated: Yes Finished: Yes Enclosed: Yes Contiguous: Yes

### <sup>15</sup> Floor 2 - Bedroom

**Dimensions**: 11'1" x 14'9" **Area**: 159 sq. ft

Counted as Living Area:

۷۵٥

Heated: Yes Finished: Yes Enclosed: Yes Contiguous:

Yes

Permitted: Yes Wet Space: No Addition: No Conversion: No

## Floor 2 - Sitting Room

**Dimensions**: 16'3" x 15'1"

Area: 206 sq. ft

Counted as Living Area:

Yes

Heated: Yes Finished: Yes Enclosed: Yes Contiguous:

Yes

Permitted: Yes Wet Space: No Addition: No Conversion: No

### Floor 2 - Bath

**Dimensions:** 7'0" x 7'5"

Area: 51 sq. ft

Counted as Living Area:

Yes

Heated: Yes Finished: Yes Enclosed: Yes Contiguous:

Yes Pern

## 18 Floor 2 - Bedroom

**Dimensions**: 11'3" x 11'2" **Area**: 126 sq. ft

Counted as Living Area:

Yes

Heated: Yes Finished: Yes Enclosed: Yes Contiguous:

Yes

Permitted: Yes Wet Space: No Addition: No Conversion: No

## Floor 2 - Sitting Room

Dimensions: 11'3" x 15'10"

**Area:** 115 sq. ft

Counted as Living Area: No

Heated: Yes Finished: Yes Enclosed: Yes Contiguous: Yes Permitted: Yes Wet Space: No Addition: No Conversion: No

### **Ploor 2 -** W.i.c.

Dimensions: 7'1" x 4'2"

Area: 30 sq. ft

Counted as Living Area:

Yes

Heated: Yes Finished: Yes Enclosed: Yes Contiguous:

Yes

#### Floor 2 - Bedroom

**Dimensions:** 11'3" x 18'5"

**Area:** 174 sq. ft

Counted as Living Area:

Yes

Heated: Yes Finished: Yes Enclosed: Yes Contiguous:

Yes