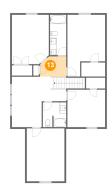

### 1 Floor 2 - Hall

**Dimensions**: 7'10" x 6'0"

Area: 44 sq. ft

Counted as Living Area:

Yes

Heated: Yes Finished: Yes Enclosed: Yes Contiguous:

Yes

Permitted: Yes Wet Space: No Addition: No Conversion: No