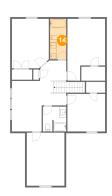

### <sup>15</sup> Floor 2 - Bedroom

**Dimensions**: 11'1" x 14'9" **Area**: 159 sq. ft

Counted as Living Area:

۷۵٥

Heated: Yes Finished: Yes Enclosed: Yes Contiguous:

Yes

Permitted: Yes Wet Space: No Addition: No Conversion: No