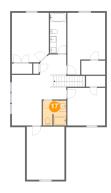

#### **Room Dimensions**

Floor 2 Total sqft: 1194 Living area: 1112

| #  | Room name    | Dimensions     | Area (sqft) | Counted as Living Area |
|----|--------------|----------------|-------------|------------------------|
| 13 | Hall         | 7'10" x 6'0"   | 44 sq. ft   | Yes                    |
| 14 | Bath         | 4'10" x 12'1"  | 59 sq. ft   | Yes                    |
| 15 | Bedroom      | 11'1" x 14'9"  | 159 sq. ft  | Yes                    |
| 16 | Sitting Room | 16'3" x 15'1"  | 206 sq. ft  | Yes                    |
| 17 | Bath         | 7'0" x 7'5"    | 51 sq. ft   | Yes                    |
| 18 | Bedroom      | 11'3" x 11'2"  | 126 sq. ft  | Yes                    |
| 19 | Sitting Room | 11'3" x 15'10" | 115 sq. ft  | No                     |
| 20 | W.i.c.       | 7'1" x 4'2"    | 30 sq. ft   | Yes                    |
| 21 | Bedroom      | 11'3" x 18'5"  | 174 sq. ft  | Yes                    |

## Floor 2 - Sitting Room

Dimensions: 11'3" x 15'10"

**Area:** 115 sq. ft

Counted as Living Area: No

Heated: Yes Finished: Yes Enclosed: Yes Contiguous: Yes Permitted: Yes Wet Space: No Addition: No Conversion: No