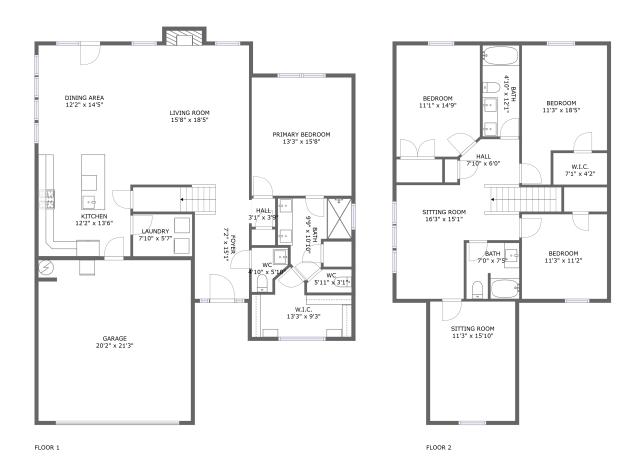

#### **Room Dimensions**

Floor 1 Total sqft: 1830 Living area: 1361

| #  | Room name       | Dimensions    | Area (sqft) | Counted as Living Area |
|----|-----------------|---------------|-------------|------------------------|
| 1  | Laundry         | 7'10" x 5'7"  | 44 sq. ft   | Yes                    |
| 2  | Primary Bedroom | 13'3" x 15'8" | 207 sq. ft  | Yes                    |
| 3  | Foyer           | 7'2" x 15'1"  | 135 sq. ft  | Yes                    |
| 4  | Kitchen         | 12'2" x 13'6" | 164 sq. ft  | Yes                    |
| 5  | Hall            | 3'1" x 3'9"   | 12 sq. ft   | Yes                    |
| 6  | Dining Area     | 12'2" x 14'5" | 175 sq. ft  | Yes                    |
| 7  | Wc              | 4'10" x 5'10" | 23 sq. ft   | Yes                    |
| 8  | W.i.c.          | 13'3" x 9'3"  | 84 sq. ft   | Yes                    |
| 9  | Living Room     | 15'8" x 18'5" | 298 sq. ft  | Yes                    |
| 10 | Garage          | 20'2" x 21'3" | 428 sq. ft  | No                     |
| 11 | Bath            | 9'9" x 10'10" | 72 sq. ft   | Yes                    |

| #  | Room name | Dimensions   | Area (sqft) | Counted as Living Area |
|----|-----------|--------------|-------------|------------------------|
| 12 | Wc        | 5'11" x 3'1" | 16 sq. ft   | Yes                    |

#### **Room Dimensions**

Floor 2 Total sqft: 1194 Living area: 1112

| #  | Room name    | Dimensions     | Area (sqft) | Counted as Living Area |
|----|--------------|----------------|-------------|------------------------|
| 13 | Hall         | 7'10" x 6'0"   | 44 sq. ft   | Yes                    |
| 14 | Bath         | 4'10" x 12'1"  | 59 sq. ft   | Yes                    |
| 15 | Bedroom      | 11'1" x 14'9"  | 159 sq. ft  | Yes                    |
| 16 | Sitting Room | 16'3" x 15'1"  | 206 sq. ft  | Yes                    |
| 17 | Bath         | 7'0" x 7'5"    | 51 sq. ft   | Yes                    |
| 18 | Bedroom      | 11'3" x 11'2"  | 126 sq. ft  | Yes                    |
| 19 | Sitting Room | 11'3" x 15'10" | 115 sq. ft  | No                     |
| 20 | W.i.c.       | 7'1" x 4'2"    | 30 sq. ft   | Yes                    |
| 21 | Bedroom      | 11'3" x 18'5"  | 174 sq. ft  | Yes                    |