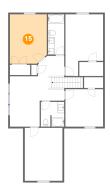

## 18 Floor 2 - Bedroom

**Dimensions**: 11'3" x 11'2" **Area**: 126 sq. ft

Counted as Living Area:

Yes

Heated: Yes Finished: Yes Enclosed: Yes Contiguous:

Yes

Permitted: Yes Wet Space: No Addition: No Conversion: No