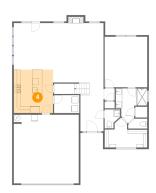

### 4 Floor 1 - Kitchen

Dimensions: 12'2" x 13'6"

**Area:** 164 sq. ft

Counted as Living Area:

Yes

Heated: Yes Finished: Yes Enclosed: Yes Contiguous:

Yes

Permitted: Yes Wet Space: No Addition: No Conversion: No