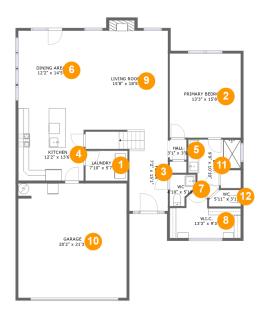

#### **Room Dimensions**

Floor 1 Total sqft: 1830 Living area: 1361

| #  | Room name       | Dimensions    | Area (sqft) | Counted as Living Area |
|----|-----------------|---------------|-------------|------------------------|
| 1  | Laundry         | 7'10" x 5'7"  | 44 sq. ft   | Yes                    |
| 2  | Primary Bedroom | 13'3" x 15'8" | 207 sq. ft  | Yes                    |
| 3  | Foyer           | 7'2" x 15'1"  | 135 sq. ft  | Yes                    |
| 4  | Kitchen         | 12'2" x 13'6" | 164 sq. ft  | Yes                    |
| 5  | Hall            | 3'1" x 3'9"   | 12 sq. ft   | Yes                    |
| 6  | Dining Area     | 12'2" x 14'5" | 175 sq. ft  | Yes                    |
| 7  | Wc              | 4'10" x 5'10" | 23 sq. ft   | Yes                    |
| 8  | W.i.c.          | 13'3" x 9'3"  | 84 sq. ft   | Yes                    |
| 9  | Living Room     | 15'8" x 18'5" | 298 sq. ft  | Yes                    |
| 10 | Garage          | 20'2" x 21'3" | 428 sq. ft  | No                     |
| 11 | Bath            | 9'9" x 10'10" | 72 sq. ft   | Yes                    |

| #  | Room name | Dimensions   | Area (sqft) | Counted as Living Area |
|----|-----------|--------------|-------------|------------------------|
| 12 | Wc        | 5'11" x 3'1" | 16 sq. ft   | Yes                    |

# • Floor 1 - Laundry

Dimensions: 7'10" x 5'7" Area: 44 sq. ft

Counted as Living Area:

Yes

Heated: Yes Finished: Yes Enclosed: Yes Contiguous:

Yes

Permitted: Yes Wet Space: No Addition: No Conversion: No

## 2 Floor 1 - Primary Bedroom

Dimensions: 13'3" x 15'8"

**Area:** 207 sq. ft

Counted as Living Area:

Yes

Heated: Yes Finished: Yes Enclosed: Yes Contiguous:

Yes

3 Floor 1 - Foyer

**Dimensions**: 7'2" x 15'1" **Area**: 135 sq. ft

Counted as Living Area:

Yes

Heated: Yes Finished: Yes Enclosed: Yes Contiguous:

Yes

Permitted: Yes Wet Space: No Addition: No Conversion: No

### 4 Floor 1 - Kitchen

Dimensions: 12'2" x 13'6"

**Area:** 164 sq. ft

Counted as Living Area:

Yes

Heated: Yes Finished: Yes Enclosed: Yes Contiguous:

Yes

Permitted: Yes Wet Space: No Addition: No Conversion: No

### 5 Floor 1 - Hall

**Dimensions:** 3'1" x 3'9"

Area: 12 sq. ft

Counted as Living Area:

Yes

Heated: Yes Finished: Yes Enclosed: Yes Contiguous:

Yes

# 6 Floor 1 - Dining Area

**Dimensions:** 12'2" x 14'5" **Area:** 175 sq. ft

Counted as Living Area:

Yes

Heated: Yes Finished: Yes Enclosed: Yes Contiguous:

Yes

Permitted: Yes Wet Space: No Addition: No Conversion: No

### 7 Floor 1 - Wc

Dimensions: 4'10" x 5'10"

Area: 23 sq. ft

Counted as Living Area:

Yes

Heated: Yes Finished: Yes Enclosed: Yes

Contiguous:

Yes

Permitted: Yes Wet Space: Yes Addition: No Conversion: No

### Floor 1 - W.i.c.

**Dimensions:** 13'3" x 9'3"

Area: 84 sq. ft

Counted as Living Area:

Yes

Heated: Yes Finished: Yes Enclosed: Yes Contiguous: Yes

# Floor 1 - Living Room

Dimensions: 15'8" x 18'5" Area: 298 sq. ft

Counted as Living Area:

Yes

Heated: Yes Finished: Yes Enclosed: Yes **Contiguous:** 

Yes

Permitted: Yes Wet Space: No Addition: No Conversion: No

## Floor 1 - Garage

Dimensions: 20'2" x 21'3"

Area: 428 sq. ft

Counted as Living Area: No

Heated: No Finished: No Enclosed: Yes Contiguous: Yes Permitted: Yes Wet Space: No Addition: No Conversion: No

### Floor 1 - Bath

Dimensions: 9'9" x 10'10"

Area: 72 sq. ft

Counted as Living Area:

Yes

Heated: Yes Finished: Yes Enclosed: Yes Contiguous:

Yes

Dimensions: 5'11" x 3'1" Area: 16 sq. ft

Counted as Living Area:

Yes

Heated: Yes Finished: Yes Enclosed: Yes Contiguous:

Yes

Permitted: Yes Wet Space: Yes Addition: No Conversion: No