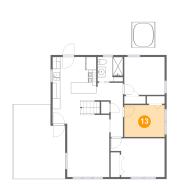

## 13 Floor 2 - Bedroom

Dimensions: 10'6" x 8'4"

Area: 87 sq. ft

Counted as living area: Yes

Heated: Yes Finished: Yes Enclosed: Yes Contiguous: Yes Permitted: Yes Wet space: No Addition: No Conversion: No