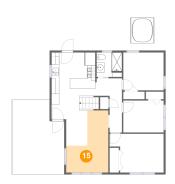

# Floor 2 - Living Room

Dimensions: 10'11" x 16'2"

**Area:** 126 sq. ft

Counted as living area: Yes

Heated: Yes Finished: Yes Enclosed: Yes Contiguous: Yes Permitted: Yes Wet space: No Addition: No Conversion: No