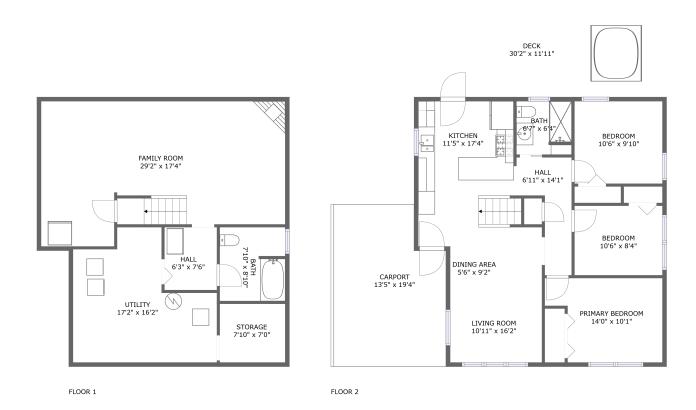

#### **Room dimensions**

Floor 1 Total sqft: 916 Living area: 624

| # |             | Dimensions    | sqft       | Counted as living area |
|---|-------------|---------------|------------|------------------------|
| 1 | Family Room | 29'2" x 17'4" | 448 sq. ft | Yes                    |
| 2 | Utility     | 17'2" x 16'2" | 212 sq. ft | No                     |
| 3 | Hall        | 6'3" x 7'6"   | 47 sq. ft  | Yes                    |
| 4 | Bath        | 7'10" x 8'10" | 68 sq. ft  | Yes                    |
| 5 | Storage     | 7'10" x 7'0"  | 55 sq. ft  | No                     |