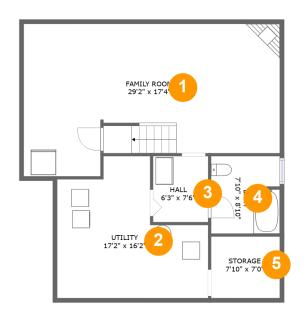

#### **Room dimensions**

Floor 1 Total sqft: 916 Living area: 624

| # |             | Dimensions    | sqft       | Counted as living area |
|---|-------------|---------------|------------|------------------------|
| 1 | Family Room | 29'2" x 17'4" | 448 sq. ft | Yes                    |
| 2 | Utility     | 17'2" x 16'2" | 212 sq. ft | No                     |
| 3 | Hall        | 6'3" x 7'6"   | 47 sq. ft  | Yes                    |
| 4 | Bath        | 7'10" x 8'10" | 68 sq. ft  | Yes                    |
| 5 | Storage     | 7'10" x 7'0"  | 55 sq. ft  | No                     |

# • Floor 1 - Family Room

Dimensions: 29'2" x 17'4"

**Area:** 448 sq. ft

Counted as living area: Yes

Heated: Yes Finished: Yes Enclosed: Yes Contiguous: Yes Permitted: Yes Wet space: No Addition: No Conversion: No

# Floor 1 - Utility

Dimensions: 17'2" x 16'2"

Area: 212 sq. ft

Counted as living area: No

Heated: Yes Finished: No Enclosed: Yes Contiguous: Yes Permitted: Yes Wet space: No Addition: No Conversion: No

## Floor 1 - Hall

Dimensions: 6'3" x 7'6"

Area: 47 sq. ft

Counted as living area: Yes

Heated: Yes Finished: Yes Enclosed: Yes Contiguous: Yes Permitted: Yes Wet space: No Addition: No Conversion: No

## 4 Floor 1 - Bath

Dimensions: 7'10" x 8'10"

Area: 68 sq. ft

Counted as living area: Yes

Heated: Yes Finished: Yes Enclosed: Yes Contiguous: Yes Permitted: Yes Wet space: Yes Addition: No Conversion: No

## 5 Floor 1 - Storage

Dimensions: 7'10" x 7'0"

Area: 55 sq. ft

Counted as living area: No

Heated: No Finished: No Enclosed: No Contiguous: Yes Permitted: Yes Wet space: No Addition: No Conversion: No