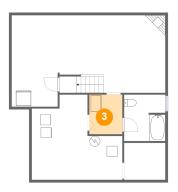

## Floor 1 - Hall

Dimensions: 6'3" x 7'6"

Area: 47 sq. ft

Counted as living area: Yes

Heated: Yes Finished: Yes Enclosed: Yes Contiguous: Yes Permitted: Yes Wet space: No Addition: No Conversion: No