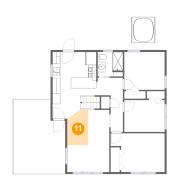

## Floor 2 - Dining Area

Dimensions: 5'6" x 9'2"

Area: 46 sq. ft

Counted as living area: Yes

Heated: Yes Finished: Yes Enclosed: Yes Contiguous: Yes Permitted: Yes Wet space: No Addition: No Conversion: No