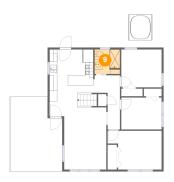

# Floor 2 - Carport

Dimensions: 13'5" x 19'4"

Area: 238 sq. ft

Counted as living area: No

Heated: No Finished: Yes Enclosed: No Contiguous: Yes Permitted: Yes Wet space: No Addition: No Conversion: No