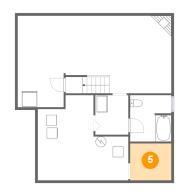

## 5 Floor 1 - Storage

Dimensions: 7'10" x 7'0"

Area: 55 sq. ft

Counted as living area: No

Heated: No Finished: No Enclosed: No Contiguous: Yes Permitted: Yes Wet space: No Addition: No Conversion: No