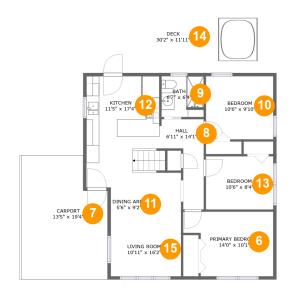

#### **Room dimensions**

Floor 2 Total sqft: 1513 Living area: 916

| #  |                 | Dimensions     | sqft       | Counted as living area |
|----|-----------------|----------------|------------|------------------------|
| 6  | Primary Bedroom | 14'0" x 10'1"  | 123 sq. ft | Yes                    |
| 7  | Carport         | 13'5" x 19'4"  | 238 sq. ft | No                     |
| 8  | Hall            | 6'11" x 14'1"  | 63 sq. ft  | Yes                    |
| 9  | Bath            | 6'7" x 6'4"    | 41 sq. ft  | Yes                    |
| 10 | Bedroom         | 10'6" x 9'10"  | 103 sq. ft | Yes                    |
| 11 | Dining Area     | 5'6" x 9'2"    | 46 sq. ft  | Yes                    |
| 12 | Kitchen         | 11'5" x 17'4"  | 186 sq. ft | Yes                    |
| 13 | Bedroom         | 10'6" x 8'4"   | 87 sq. ft  | Yes                    |
| 14 | Deck            | 30'2" x 11'11" | 359 sq. ft | No                     |
| 15 | Living Room     | 10'11" x 16'2" | 126 sq. ft | Yes                    |

## Floor 2 - Primary Bedroom

Dimensions: 14'0" x 10'1"

Area: 123 sq. ft

Counted as living area: Yes

Heated: Yes Finished: Yes Enclosed: Yes Contiguous: Yes Permitted: Yes Wet space: No Addition: No Conversion: No

# Floor 2 - Carport

Dimensions: 13'5" x 19'4"

Area: 238 sq. ft

Counted as living area: No

Heated: No Finished: Yes Enclosed: No Contiguous: Yes Permitted: Yes Wet space: No Addition: No Conversion: No

## Floor 2 - Hall

Dimensions: 6'11" x 14'1"

Area: 63 sq. ft

Counted as living area: Yes

Heated: Yes Finished: Yes Enclosed: Yes Contiguous: Yes Permitted: Yes Wet space: No Addition: No Conversion: No

## 9 Floor 2 - Bath

Dimensions: 6'7" x 6'4"
Area: 41 sq. ft

Counted as living area: Yes

Heated: Yes Finished: Yes Enclosed: Yes Contiguous: Yes Permitted: Yes Wet space: Yes Addition: No Conversion: No

## Floor 2 - Bedroom

**Dimensions:** 10'6" x 9'10"

**Area:** 103 sq. ft

Counted as living area: Yes

Heated: Yes Finished: Yes Enclosed: Yes Contiguous: Yes Permitted: Yes Wet space: No Addition: No Conversion: No

## Floor 2 - Dining Area

Dimensions: 5'6" x 9'2"

Area: 46 sq. ft

Counted as living area: Yes

Heated: Yes Finished: Yes Enclosed: Yes Contiguous: Yes Permitted: Yes Wet space: No Addition: No Conversion: No

## Floor 2 - Kitchen

Dimensions: 11'5" x 17'4"

**Area:** 186 sq. ft

Counted as living area: Yes

Heated: Yes Finished: Yes Enclosed: Yes Contiguous: Yes Permitted: Yes Wet space: No Addition: No Conversion: No

## 13 Floor 2 - Bedroom

Dimensions: 10'6" x 8'4"

Area: 87 sq. ft

Counted as living area: Yes

Heated: Yes Finished: Yes Enclosed: Yes Contiguous: Yes Permitted: Yes Wet space: No Addition: No Conversion: No

#### Floor 2 - Deck

Dimensions: 30'2" x 11'11"

Area: 359 sq. ft

Counted as living area: No

Heated: No Finished: Yes Enclosed: No Contiguous: Yes Permitted: Yes Wet space: No Addition: No Conversion: No

# Floor 2 - Living Room

Dimensions: 10'11" x 16'2"

**Area:** 126 sq. ft

Counted as living area: Yes

Heated: Yes Finished: Yes Enclosed: Yes Contiguous: Yes Permitted: Yes Wet space: No Addition: No Conversion: No