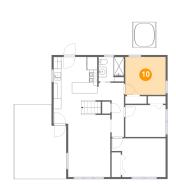

## Floor 2 - Bedroom

**Dimensions:** 10'6" x 9'10"

**Area:** 103 sq. ft

Counted as living area: Yes

Heated: Yes Finished: Yes Enclosed: Yes Contiguous: Yes Permitted: Yes Wet space: No Addition: No Conversion: No