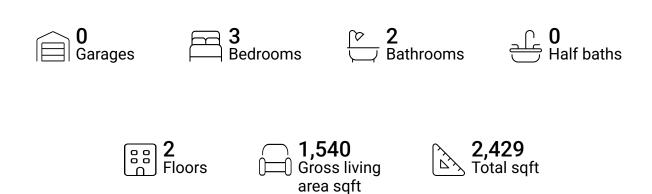

### **Property summary**





#### **Room dimensions**

Floor 1 Total sqft: 916 Living area: 624

| # |             | Dimensions    | sqft       | Counted as living area |
|---|-------------|---------------|------------|------------------------|
| 1 | Family Room | 29'2" x 17'4" | 448 sq. ft | Yes                    |
| 2 | Utility     | 17'2" x 16'2" | 212 sq. ft | No                     |
| 3 | Hall        | 6'3" x 7'6"   | 47 sq. ft  | Yes                    |
| 4 | Bath        | 7'10" x 8'10" | 68 sq. ft  | Yes                    |
| 5 | Storage     | 7'10" x 7'0"  | 55 sq. ft  | No                     |



#### **Room dimensions**

Floor 2 Total sqft: 1513 Living area: 916

| #  |                 | Dimensions     | sqft       | Counted as living area |
|----|-----------------|----------------|------------|----