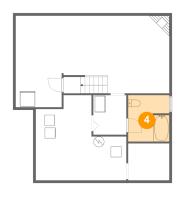

## 4 Floor 1 - Bath

Dimensions: 7'10" x 8'10"

Area: 68 sq. ft

Counted as living area: Yes

Heated: Yes Finished: Yes Enclosed: Yes Contiguous: Yes Permitted: Yes Wet space: Yes Addition: No Conversion: No