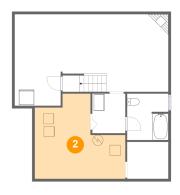

# Floor 1 - Utility

Dimensions: 17'2" x 16'2"

Area: 212 sq. ft

Counted as living area: No

Heated: Yes Finished: No Enclosed: Yes Contiguous: Yes Permitted: Yes Wet space: No Addition: No Conversion: No