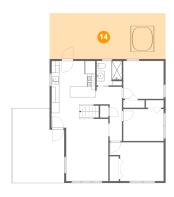

#### Floor 2 - Deck

Dimensions: 30'2" x 11'11"

Area: 359 sq. ft

Counted as living area: No

Heated: No Finished: Yes Enclosed: No Contiguous: Yes Permitted: Yes Wet space: No Addition: No Conversion: No