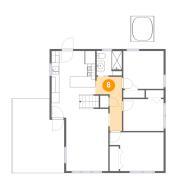

## 9 Floor 2 - Bath

Dimensions: 6'7" x 6'4"
Area: 41 sq. ft

Counted as living area: Yes

Heated: Yes Finished: Yes Enclosed: Yes Contiguous: Yes Permitted: Yes Wet space: Yes Addition: No Conversion: No