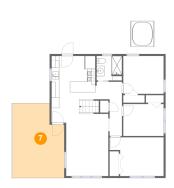

# Floor 2 - Carport

Dimensions: 13'5" x 19'4"

Area: 238 sq. ft

Counted as living area: No

Heated: No Finished: Yes Enclosed: No Contiguous: Yes Permitted: Yes Wet space: No Addition: No Conversion: No