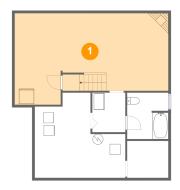

# • Floor 1 - Family Room

Dimensions: 29'2" x 17'4"

**Area:** 448 sq. ft

Counted as living area: Yes

Heated: Yes Finished: Yes Enclosed: Yes Contiguous: Yes Permitted: Yes Wet space: No Addition: No Conversion: No