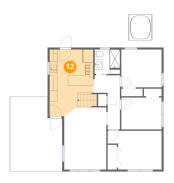

## Floor 2 - Kitchen

Dimensions: 11'5" x 17'4"

**Area:** 186 sq. ft

Counted as living area: Yes

Heated: Yes Finished: Yes Enclosed: Yes Contiguous: Yes Permitted: Yes Wet space: No Addition: No Conversion: No