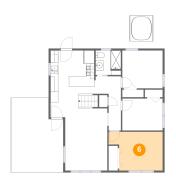

# Floor 2 - Carport

Dimensions: 13'5" x 19'4"

Area: 238 sq. ft

Counted as living area: No

Heated: No Finished: Yes Enclosed: No Contiguous: Yes Permitted: Yes Wet space: No Addition: No Conversion: No