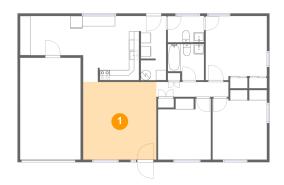

# Floor 1 - Living Room

Dimensions: 14'3" x 15'2" Area: 218 sq. ft Counted as living area: Yes Heated: Yes Finished: Yes Enclosed: Yes Contiguous: Yes Permitted: Yes Wet space: No Addition: No Conversion: No