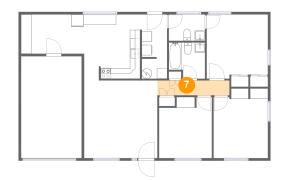

Dimensions: 12'0" x 12'7" Area: 144 sq. ft Counted as living area: Yes Heated: Yes Finished: Yes Enclosed: Yes Contiguous: Yes Permitted: Yes Wet space: No Addition: No Conversion: No

Floor 1 - Hall

Dimensions: 14'1" x 2'11" Area: 41 sq. ft Counted as living area: Yes Heated: Yes Finished: Yes Enclosed: Yes Contiguous: Yes Permitted: Yes Wet space: No Addition: No Conversion: No