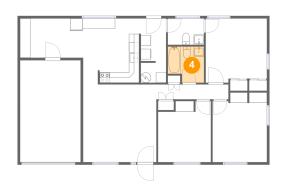

Dimensions: 23'7" x 12'11" Area: 233 sq. ft Counted as living area: Yes Heated: Yes Finished: Yes Enclosed: Yes Contiguous: Yes Permitted: Yes Wet space: No Addition: No Conversion: No

Dimensions: 7'1" x 7'1" Area: 45 sq. ft Counted as living area: Yes Heated: Yes Finished: Yes Enclosed: Yes Contiguous: Yes Permitted: Yes Wet space: Yes Addition: No Conversion: No