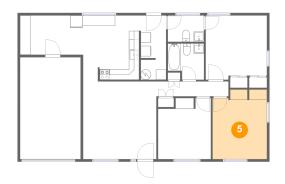

# 5 Floor 1 - Bedroom

Dimensions: 10'8" x 13'7" Area: 138 sq. ft Counted as living area: Yes Heated: Yes Finished: Yes Enclosed: Yes Contiguous: Yes Permitted: Yes Wet space: No Addition: No Conversion: No