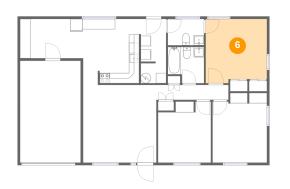

Dimensions: 12'0" x 12'7" Area: 144 sq. ft Counted as living area: Yes Heated: Yes Finished: Yes Enclosed: Yes Contiguous: Yes Permitted: Yes Wet space: No Addition: No Conversion: No

Floor 1 - Hall

Dimensions: 14'1" x 2'11" Area: 41 sq. ft Counted as living area: Yes Heated: Yes Finished: Yes Enclosed: Yes Contiguous: Yes Permitted: Yes Wet space: No Addition: No Conversion: No