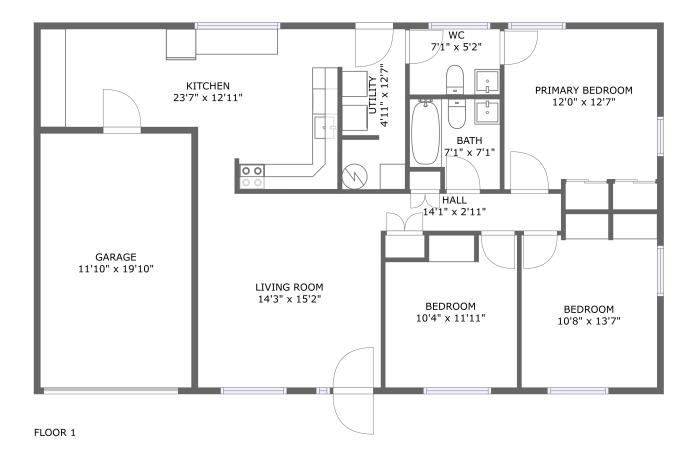

# **Room dimensions**

Floor 1

Total sqft: 1434 Living area: 1117

| #  |                 | Dimensions      | sqft       | Counted as living area |
|----|-----------------|-----------------|------------|------------------------|
| 1  | Living Room     | 14'3" x 15'2"   | 218 sq. ft | Yes                    |
| 2  | Utility         | 4'11" x 12'7"   | 61 sq. ft  | No                     |
| 3  | Kitchen         | 23'7" x 12'11"  | 233 sq. ft | Yes                    |
| 4  | Bath            | 7'1" x 7'1"     | 45 sq. ft  | Yes                    |
| 5  | Bedroom         | 10'8" x 13'7"   | 138 sq. ft | Yes                    |
| 6  | Primary Bedroom | 12'0" x 12'7"   | 144 sq. ft | Yes                    |
| 7  | Hall            | 14'1" x 2'11"   | 41 sq. ft  | Yes                    |
| 8  | Garage          | 11'10" x 19'10" | 236 sq. ft | No                     |
| 9  | WC              | 7'1" x 5'2"     | 36 sq. ft  | Yes                    |
| 10 | Bedroom         | 10'4" x 11'11"  | 115 sq. ft | Yes                    |