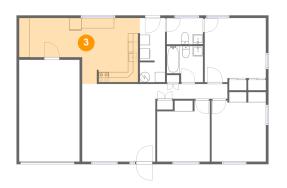

Dimensions: 23'7" x 12'11" Area: 233 sq. ft Counted as living area: Yes Heated: Yes Finished: Yes Enclosed: Yes Contiguous: Yes Permitted: Yes Wet space: No Addition: No Conversion: No

Dimensions: 7'1" x 7'1" Area: 45 sq. ft Counted as living area: Yes Heated: Yes Finished: Yes Enclosed: Yes Contiguous: Yes Permitted: Yes Wet space: Yes Addition: No Conversion: No