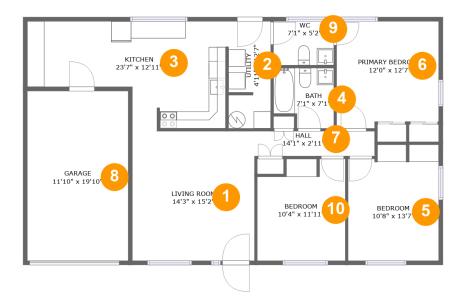

# **Room dimensions**

Floor 1

Total sqft: 1434 Living area: 1117

| #  |                 | Dimensions      | sqft       | Counted as living area |
|----|-----------------|-----------------|------------|------------------------|
| 1  | Living Room     | 14'3" x 15'2"   | 218 sq. ft | Yes                    |
| 2  | Utility         | 4'11" x 12'7"   | 61 sq. ft  | No                     |
| 3  | Kitchen         | 23'7" x 12'11"  | 233 sq. ft | Yes                    |
| 4  | Bath            | 7'1" x 7'1"     | 45 sq. ft  | Yes                    |
| 5  | Bedroom         | 10'8" x 13'7"   | 138 sq. ft | Yes                    |
| 6  | Primary Bedroom | 12'0" x 12'7"   | 144 sq. ft | Yes                    |
| 7  | Hall            | 14'1" x 2'11"   | 41 sq. ft  | Yes                    |
| 8  | Garage          | 11'10" x 19'10" | 236 sq. ft | No                     |
| 9  | WC              | 7'1" x 5'2"     | 36 sq. ft  | Yes                    |
| 10 | Bedroom         | 10'4" x 11'11"  | 115 sq. ft | Yes                    |