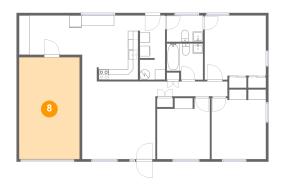

#### Floor 1 - Garage 8

Dimensions: 11'10" x 19'10" Area: 236 sq. ft Counted as living area: No

Heated: No Finished: No Enclosed: Yes Contiguous: Yes Permitted: Yes Wet space: No Addition: No Conversion: No