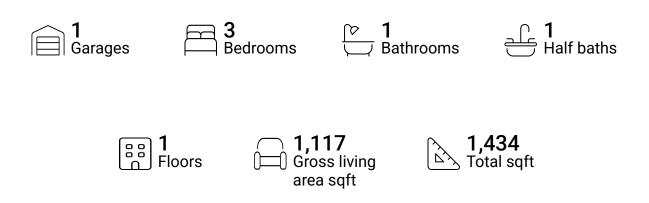

#### **Property summary**





# **Room dimensions**

Floor 1

Total sqft: 1434 Living area: 1117

| #  |                 | Dimensions      | sqft       | Counted as living area |
|----|-----------------|-----------------|------------|------------------------|
| 1  | Living Room     | 14'3" x 15'2"   | 218 sq. ft | Yes                    |
| 2  | Utility         | 4'11" x 12'7"   | 61 sq. ft  | No                     |
| 3  | Kitchen         | 23'7" x 12'11"  | 233 sq. ft | Yes                    |
| 4  | Bath            | 7'1" x 7'1"     | 45 sq. ft  | Yes                    |
| 5  | Bedroom         | 10'8" x 13'7"   | 138 sq. ft | Yes                    |
| 6  | Primary Bedroom | 12'0" x 12'7"   | 144 sq. ft | Yes                    |
| 7  | Hall            | 14'1" x 2'11"   | 41 sq. ft  | Yes                    |