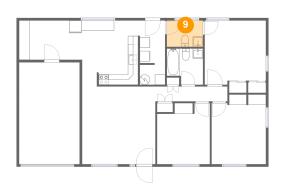

🤒 Floor 1 - WC

Dimensions: 7'1" x 5'2" Area: 36 sq. ft Counted as living area: Yes Heated: Yes Finished: Yes Enclosed: Yes Contiguous: Yes Permitted: Yes Wet space: Yes Addition: No Conversion: No