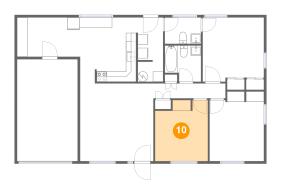

# 😳 Floor 1 - Bedroom

Dimensions: 10'4" x 11'11" Area: 115 sq. ft Counted as living area: Yes Heated: Yes Finished: Yes Enclosed: Yes Contiguous: Yes Permitted: Yes Wet space: No Addition: No Conversion: No