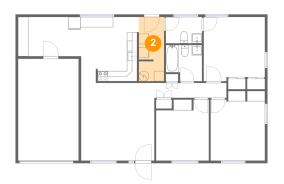

#### 2 Floor 1 - Utility

Dimensions: 4'11" x 12'7" Area: 61 sq. ft Counted as living area: No Heated: Yes Finished: No Enclosed: Yes Contiguous: Yes Permitted: Yes Wet space: No Addition: No Conversion: No