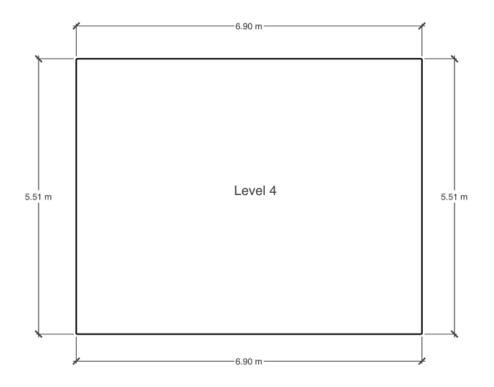

|         |             | Square Feet | Square Meters |
|---------|-------------|-------------|---------------|
| Level 2 | Above Grade | 401.49      | 37.30         |
| Level 1 | Above Grade | 522.48      | 48.54         |
| Level 3 | Below Grade | 408.17      | 37.92         |
| Level 4 | Below Grade | 409.35      | 38.03         |
| Total   | Above Grade | 923.97      | 85.84         |