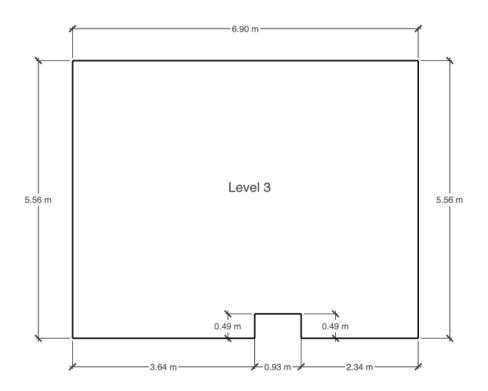

|         |             | Square Feet | Square Meters |
|---------|-------------|-------------|---------------|
| Level 2 | Above Grade | 401.49      | 37.30         |
| Level 1 | Above Grade | 522.48      | 48.54         |
| Level 3 | Below Grade | 408.17      | 37.92         |
| Level 4 | Below Grade | 409.35      | 38.03         |
| Total   | Above Grade | 923.97      | 85.84         |

| Level 3 |              | Feet                       | Meters          |
|---------|--------------|----------------------------|-----------------|
|         | Family Room  | 14 ft, 11 in x 10 ft, 8 in | 4.53 m x 3.25 m |
|         | Bedroom      | 9 ft, 6 in x 10 ft, 8 in   | 2.91 m x 3.26 m |
|         | Bathroom     | 2 ft, 11 in x 7 ft, 3 in   | 0.89 m x 2.21 m |
|         | Laundry Room | 5 ft, 4 in x 7 ft, 3 in    | 1.62 m x 2.21 m |