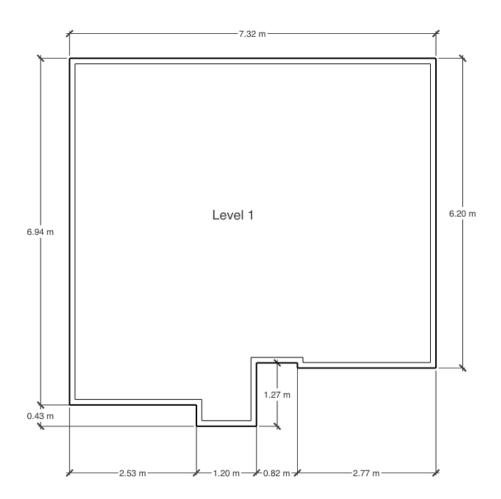

|         |             | Square Feet | Square Meters |
|---------|-------------|-------------|---------------|
| Level 2 | Above Grade | 401.49      | 37.30         |
| Level 1 | Above Grade | 522.48      | 48.54         |
| Level 3 | Below Grade | 408.17      | 37.92         |
| Level 4 | Below Grade | 409.35      | 38.03         |
| Total   | Above Grade | 923.97      | 85.84         |

| Level 1 |             | Feet                       | Meters          |
|---------|-------------|----------------------------|-----------------|
|         | Living Room | 11 ft, 11 in x 14 ft, 0 in | 3.64 m x 4.27 m |
|         | Dining Room | 8 ft, 10 in x 10 ft, 11 in | 2.68 m x 3.34 m |
|         | Kitchen     | 8 ft, 4 in x 10 ft, 11 in  | 2.55 m x 3.33 m |