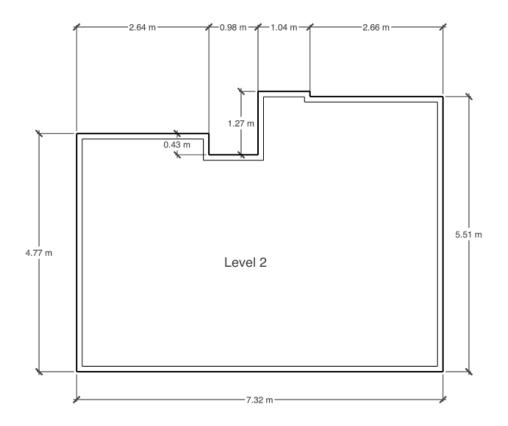

|         |             | Square Feet | Square Meters |
|---------|-------------|-------------|---------------|
| Level 2 | Above Grade | 401.49      | 37.30         |
| Level 1 | Above Grade | 522.48      | 48.54         |
| Level 3 | Below Grade | 408.17      | 37.92         |
| Level 4 | Below Grade | 409.35      | 38.03         |
| Total   | Above Grade | 923.97      | 85.84         |

| Level 2 |                 | Feet                      | Meters          |
|---------|-----------------|---------------------------|-----------------|
|         | Primary Bedroom | 11 ft, 6 in x 11 ft, 6 in | 3.51 m x 3.51 m |
|         | Bedroom 2       | 13 ft, 3 in x 9 ft, 1 in  | 4.04 m x 2.78 m |
|         | Bathroom        | 7 ft, 7 in x 7 ft, 11 in  | 2.31 m x 2.43 m |