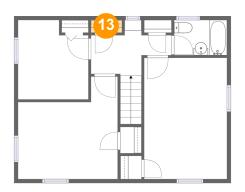

# 10 Floor 3 - Cl

Dimensions: 3'6" x 1'7" Area: 6 sq. ft Counted as living area: Yes