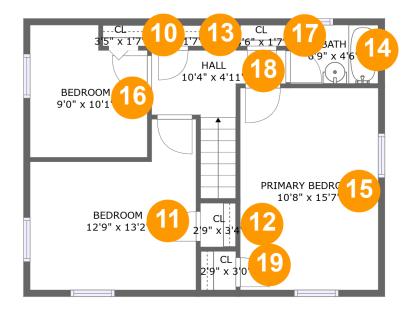

### **Room dimensions**

Floor 3

#### Total sqft: 595 Living area: 595

| #  |                 | Dimensions    | sqft       | Counted as living area |
|----|-----------------|---------------|------------|------------------------|
| 10 | CI              | 3'5" x 1'7"   | 6 sq. ft   | Yes                    |
| 11 | Bedroom         | 12'9" x 13'2" | 137 sq. ft | Yes                    |
| 12 | CI              | 2'9" x 3'4"   | 9 sq. ft   | Yes                    |
| 13 | CI              | 4'0" x 1'7"   | 6 sq. ft   | Yes                    |
| 14 | Bath            | 6'9" x 4'6"   | 31 sq. ft  | Yes                    |
| 15 | Primary Bedroom | 10'8" x 15'7" | 165 sq. ft | Yes                    |
| 16 | Bedroom         | 9'0" x 10'1"  | 85 sq. ft  | Yes                    |
| 17 | CI              | 3'6" x 1'7"   | 6 sq. ft   | Yes                    |
| 18 | Hall            | 10'4" x 4'11" | 64 sq. ft  | Yes                    |
| 19 | CI              | 2'9" x 3'0"   | 8 sq. ft   | Yes                    |