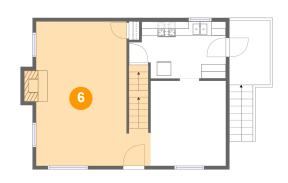

# **Floor 2** - Kitchen

Dimensions: 13'8" x 8'1" Area: 98 sq. ft Counted as living area: Yes

Dimensions: 16'2" x 20'5" Area: 310 sq. ft Counted as living area: Yes Heated: Yes Finished: Yes Enclosed: Yes Contiguous: Yes Permitted: Yes Wet space: No Addition: No Conversion: No