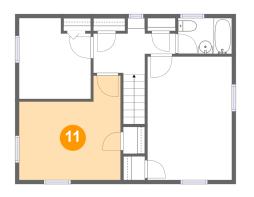

### Floor 3 - Hall

Dimensions: 10'4" x 4'11" Area: 64 sq. ft Counted as living area: Yes Heated: Yes Finished: Yes Enclosed: Yes Contiguous: Yes Permitted: Yes Wet space: No Addition: No Conversion: No