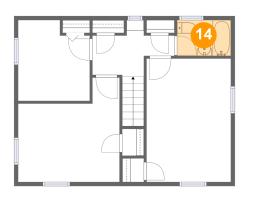

# 🔱 Floor 3 - Bedroom

Dimensions: 12'9" x 13'2" Area: 137 sq. ft Counted as living area: Yes

Floor 3 - Cl

Dimensions: 2'9" x 3'4" Area: 9 sq. ft Counted as living area: Yes Heated: Yes Finished: Yes Enclosed: Yes Contiguous: Yes Permitted: Yes Wet space: No Addition: No Conversion: No