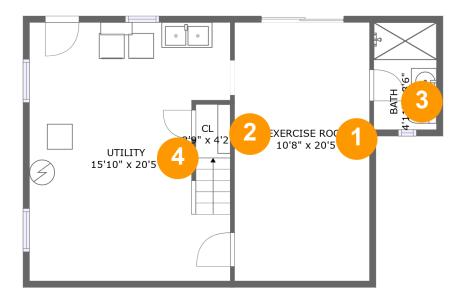

#### Total sqft: 645 Living area: 645

| # |               | Dimensions     | sqft       | Counted as living area |
|---|---------------|----------------|------------|------------------------|
| 1 | Exercise Room | 10'8" x 20'5"  | 220 sq. ft | Yes                    |
| 2 | CI            | 2'9" x 4'2"    | 11 sq. ft  | Yes                    |
| 3 | Bath          | 4'11" x 8'6"   | 42 sq. ft  | Yes                    |
| 4 | Utility       | 15'10" x 20'5" | 308 sq. ft | Yes                    |

### Floor 1 - Exercise Room

Dimensions: 10'8" x 20'5" Area: 220 sq. ft Counted as living area: Yes

Heated: Yes Finished: Yes Enclosed: Yes Contiguous: Yes Permitted: Yes Wet space: No Addition: No Conversion: No

Dimensions: 2'9" x 4'2" Area: 11 sq. ft Counted as living area: Yes

Dimensions: 4'11" x 8'6" Area: 42 sq. ft Counted as living area: Yes Heated: Yes Finished: Yes Enclosed: Yes Contiguous: Yes Permitted: Yes Wet space: Yes Addition: No Conversion: No

## Floor 1 - Utility

Dimensions: 15'10" x 20'5" Area: 308 sq. ft Counted as living area: Yes Heated: Yes Finished: Yes Enclosed: Yes Contiguous: Yes Permitted: Yes Wet space: No Addition: No Conversion: No