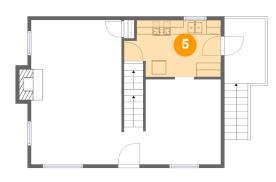

# **Floor 2** - Kitchen

Dimensions: 13'8" x 8'1" Area: 98 sq. ft Counted as living area: Yes

Dimensions: 16'2" x 20'5" Area: 310 sq. ft Counted as living area: Yes Heated: Yes Finished: Yes Enclosed: Yes Contiguous: Yes Permitted: Yes Wet space: No Addition: No Conversion: No