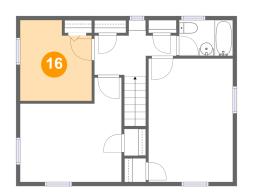

## 🤨 Floor 3 - Bedroom

Dimensions: 9'0" x 10'1" Area: 85 sq. ft Counted as living area: Yes Heated: Yes Finished: Yes Enclosed: Yes Contiguous: Yes Permitted: Yes Wet space: No Addition: No Conversion: No