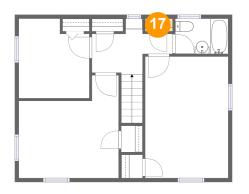

# 10 Floor 3 - Cl

Dimensions: 3'6" x 1'7" Area: 6 sq. ft Counted as living area: Yes