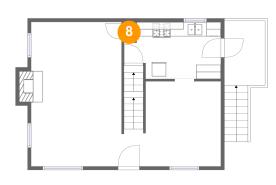

Dimensions: 2'9" x 4'2" Area: 11 sq. ft Counted as living area: Yes

Dimensions: 4'11" x 8'6" Area: 42 sq. ft Counted as living area: Yes Heated: Yes Finished: Yes Enclosed: Yes Contiguous: Yes Permitted: Yes Wet space: Yes Addition: No Conversion: No