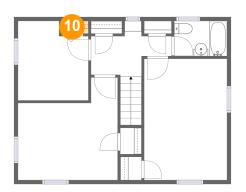

# 10 Floor 3 - Cl

Dimensions: 3'6" x 1'7" Area: 6 sq. ft Counted as living area: Yes