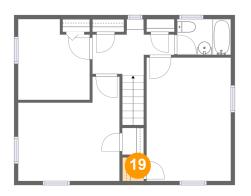

th



Dimensions: 6'9" x 4'6" Area: 31 sq. ft Counted as living area: Yes

15 Floor 3 - Primary Bedroom



Dimensions: 10'8" x 15'7" Area: 165 sq. ft Counted as living area: Yes Heated: Yes Finished: Yes Enclosed: Yes Contiguous: Yes Permitted: Yes Wet space: No Addition: No Conversion: No

## 🤨 Floor 3 - Bedroom



Dimensions: 9'0" x 10'1" Area: 85 sq. ft Counted as living area: Yes Heated: Yes Finished: Yes Enclosed: Yes Contiguous: Yes Permitted: Yes Wet space: No Addition: No Conversion: No

# 10 Floor 3 - Cl



Dimensions: 3'6" x 1'7" Area: 6 sq. ft Counted as living area: Yes



### Floor 3 - Hall



Dimensions: 10'4" x 4'11" Area: 64 sq. ft Counted as living area: Yes Heated: Yes Finished: Yes Enclosed: Yes Contiguous: Yes Permitted: Yes Wet space: No Addition: No Conversion: No





Dimensions: 2'9" x 3'0" Area: 8 sq. ft Counted as living area: Yes