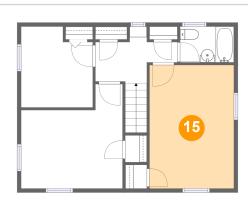

# <sup>12</sup> Floor 3 - Bath

Dimensions: 6'9" x 4'6" Area: 31 sq. ft Counted as living area: Yes

15 Floor 3 - Primary Bedroom

Dimensions: 10'8" x 15'7" Area: 165 sq. ft Counted as living area: Yes Heated: Yes Finished: Yes Enclosed: Yes Contiguous: Yes Permitted: Yes Wet space: No Addition: No Conversion: No