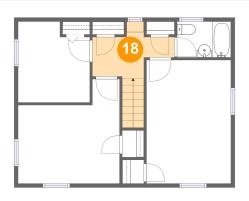

### Floor 3 - Hall

Dimensions: 10'4" x 4'11" Area: 64 sq. ft Counted as living area: Yes Heated: Yes Finished: Yes Enclosed: Yes Contiguous: Yes Permitted: Yes Wet space: No Addition: No Conversion: No