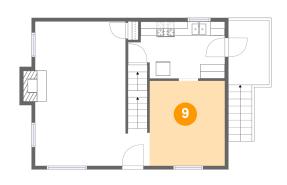

# **Floor 2** - Kitchen

Dimensions: 13'8" x 8'1" Area: 98 sq. ft Counted as living area: Yes

Dimensions: 16'2" x 20'5" Area: 310 sq. ft Counted as living area: Yes Heated: Yes Finished: Yes Enclosed: Yes Contiguous: Yes Permitted: Yes Wet space: No Addition: No Conversion: No