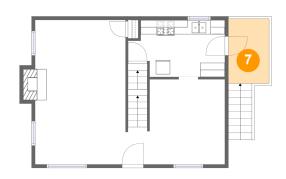

Dimensions: 5'9" x 9'1" Area: 52 sq. ft Counted as living area: No Heated: No Finished: Yes Enclosed: No Contiguous: Yes Permitted: Yes Wet space: No Addition: No Conversion: No

Dimensions: 1'6" x 2'7" Area: 4 sq. ft Counted as living area: Yes