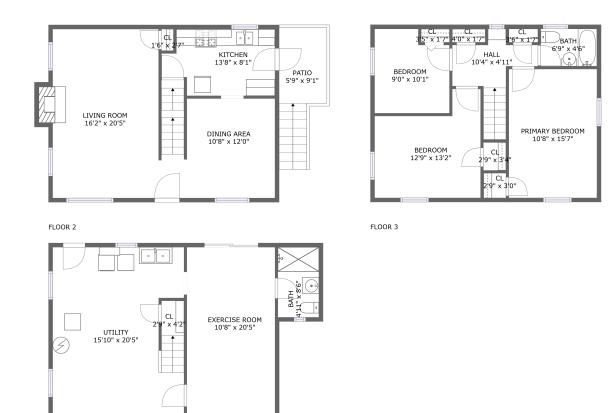

FLOOR 1

## **Room dimensions**

Floor 1

#### Total sqft: 645 Living area: 645

| # |               | Dimensions     | sqft       | Counted as living area |
|---|---------------|----------------|------------|------------------------|
| 1 | Exercise Room | 10'8" x 20'5"  | 220 sq. ft | Yes                    |
| 2 | CI            | 2'9" x 4'2"    | 11 sq. ft  | Yes                    |
| 3 | Bath          | 4'11" x 8'6"   | 42 sq. ft  | Yes                    |
| 4 | Utility       | 15'10" x 20'5" | 308 sq. ft | Yes                    |

### **Room dimensions**

Floor 2

Total sqft: 656 Living area: 595

| # |             | Dimensions    | sqft       | Counted as living area |
|---|-------------|---------------|------------|------------------------|
| 5 | Kitchen     | 13'8" x 8'1"  | 98 sq. ft  | Yes                    |
| 6 | Living Room | 16'2" x 20'5" | 310 sq. ft | Yes                    |
| 7 | Patio       | 5'9" x 9'1"   | 52 sq. ft  | No                     |
| 8 | CI          | 1'6" x 2'7"   | 4 sq. ft   | Yes                    |
| 9 | Dining Area | 10'8" x 12'0" | 128 sq. ft | Yes                    |

### **Room dimensions**

Floor 3

#### Total sqft: 595 Living area: 595

| #  |                 | Dimensions    | sqft       | Counted as living area |
|----|-----------------|---------------|------------|------------------------|
| 10 | CI              | 3'5" x 1'7"   | 6 sq. ft   | Yes                    |
| 11 | Bedroom         | 12'9" x 13'2" | 137 sq. ft | Yes                    |
| 12 | CI              | 2'9" x 3'4"   | 9 sq. ft   | Yes                    |
| 13 | CI              | 4'0" x 1'7"   | 6 sq. ft   | Yes                    |
| 14 | Bath            | 6'9" x 4'6"   | 31 sq. ft  | Yes                    |
| 15 | Primary Bedroom | 10'8" x 15'7" | 165 sq. ft | Yes                    |
| 16 | Bedroom         | 9'0" x 10'1"  | 85 sq. ft  | Yes                    |
| 17 | CI              | 3'6" x 1'7"   | 6 sq. ft   | Yes                    |
| 18 | Hall            | 10'4" x 4'11" | 64 sq. ft  | Yes                    |
| 19 | CI              | 2'9" x 3'0"   | 8 sq. ft   | Yes                    |