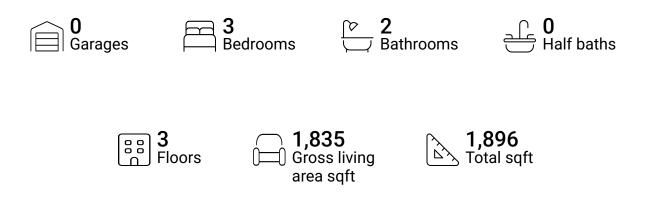

FLOOR 1

### **Property summary**





## **Room dimensions**

Floor 1

#### Total sqft: 645 Living area: 645

| # |               | Dimensions     | sqft       | Counted as living area |
|---|---------------|----------------|------------|------------------------|
| 1 | Exercise Room | 10'8" x 20'5"  | 220 sq. ft | Yes                    |
| 2 | CI            | 2'9" x 4'2"    | 11 sq. ft  | Yes                    |
| 3 | Bath          | 4'11" x 8'6"   | 42 sq. ft  | Yes                    |
| 4 | Utility       | 15'10" x 20'5" | 308 sq. ft | Yes                    |



### **Room dimensions**

Floor 2

Total sqft: 656 Living area: 595

| # |             | Dimensions    | sqft       | Counted as living area |
|---|-------------|---------------|------------|------------------------|
| 5 | Kitchen     | 13'8" x 8'1"  | 98 sq.