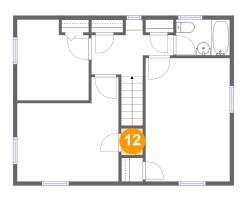

# <sup>12</sup> Floor 3 - Bath

Dimensions: 6'9" x 4'6" Area: 31 sq. ft Counted as living area: Yes

15 Floor 3 - Primary Bedroom

Dimensions: 10'8" x 15'7" Area: 165 sq. ft Counted as living area: Yes Heated: Yes Finished: Yes Enclosed: Yes Contiguous: Yes Permitted: Yes Wet space: No Addition: No Conversion: No