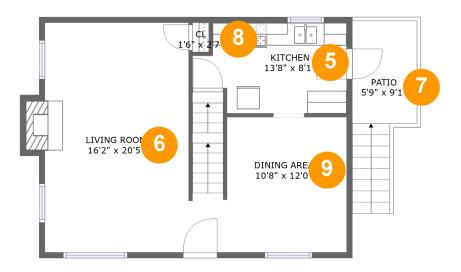

### **Room dimensions**

Floor 2

Total sqft: 656 Living area: 595

| # |             | Dimensions    | sqft       | Counted as living area |
|---|-------------|---------------|------------|------------------------|
| 5 | Kitchen     | 13'8" x 8'1"  | 98 sq. ft  | Yes                    |
| 6 | Living Room | 16'2" x 20'5" | 310 sq. ft | Yes                    |
| 7 | Patio       | 5'9" x 9'1"   | 52 sq. ft  | No                     |
| 8 | CI          | 1'6" x 2'7"   | 4 sq. ft   | Yes                    |
| 9 | Dining Area | 10'8" x 12'0" | 128 sq. ft | Yes                    |

# **Floor 2** - Kitchen

Dimensions: 13'8" x 8'1" Area: 98 sq. ft Counted as living area: Yes

Dimensions: 16'2" x 20'5" Area: 310 sq. ft Counted as living area: Yes Heated: Yes Finished: Yes Enclosed: Yes Contiguous: Yes Permitted: Yes Wet space: No Addition: No Conversion: No

Dimensions: 5'9" x 9'1" Area: 52 sq. ft Counted as living area: No Heated: No Finished: Yes Enclosed: No Contiguous: Yes Permitted: Yes Wet space: No Addition: No Conversion: No

Dimensions: 1'6" x 2'7" Area: 4 sq. ft Counted as living area: Yes

Dimensions: 10'8" x 12'0" Area: 128 sq. ft Counted as living area: Yes Heated: Yes Finished: Yes Enclosed: Yes Contiguous: Yes Permitted: Yes Wet space: No Addition: No Conversion: No

0 Floor 3 - Cl

Dimensions: 3'5" x 1'7" Area: 6 sq. ft Counted as living area: Yes Heated: Yes Finished: Yes Enclosed: Yes Contiguous: Yes Permitted: Yes Wet space: No Addition: No Conversion: No