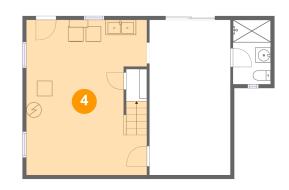

# **Floor 2** - Kitchen

Dimensions: 13'8" x 8'1" Area: 98 sq. ft Counted as living area: Yes

Dimensions: 16'2" x 20'5" Area: 310 sq. ft Counted as living area: Yes Heated: Yes Finished: Yes Enclosed: Yes Contiguous: Yes Permitted: Yes Wet space: No Addition: No Conversion: No