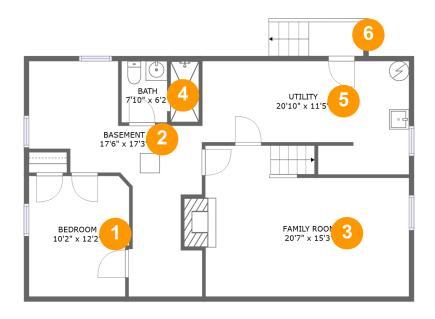

#### **Room dimensions**

Floor 1 Total sqft: 979 Living area: 474

| # |             | Dimensions     | sqft       | Counted as living area |
|---|-------------|----------------|------------|------------------------|
| 1 | Bedroom     | 10'2" x 12'2"  | 121 sq. ft | No                     |
| 2 | Basement    | 17'6" x 17'3"  | 210 sq. ft | Yes                    |
| 3 | Living Room | 20'7" x 15'3"  | 293 sq. ft | No                     |
| 4 | Bath        | 7'10" x 6'2"   | 47 sq. ft  | No                     |
| 5 | Utility     | 20'10" x 11'5" | 200 sq. ft | Yes                    |
| 6 | Outdoor     | 5'6" x 3'5"    | 19 sq. ft  | No                     |

#### 1 - Bedroom

**Dimensions:** 10'2" x 12'2" **Area:** 121 sq. ft

Counted as living area: No

Heated: Yes Finished: Yes Enclosed: Yes Contiguous: No Permitted: Yes Wet space: No Addition: No Conversion: No

#### Ploor 1 - Basement

Dimensions: 17'6" x 17'3"

Area: 210 sq. ft

Counted as living area: Yes

## 3 Floor 1 - Living Room

Dimensions: 20'7" x 15'3"

**Area**: 293 sq. ft

Counted as living area: No

Heated: Yes Finished: Yes Enclosed: Yes Contiguous: No Permitted: Yes Wet space: No Addition: No Conversion: No

#### 4 Floor 1 - Bath

**Dimensions:** 7'10" x 6'2"

Area: 47 sq. ft

Counted as living area: No

Heated: Yes Finished: Yes Enclosed: Yes Contiguous: No Permitted: Yes Wet space: Yes Addition: No Conversion: No

### Floor 1 - Utility

Dimensions: 20'10" x 11'5"

Area: 200 sq. ft

Counted as living area: Yes

6 Floor 1 - Outdoor

Dimensions: 5'6" x 3'5"

Area: 19 sq. ft

Counted as living area: No

Heated: No Finished: No Enclosed: No Contiguous: Yes Permitted: No Wet space: No Addition: No Conversion: No