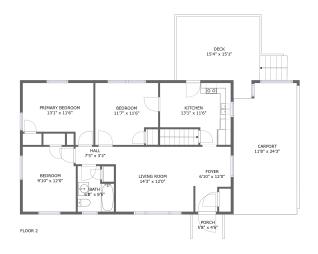

#### **Room dimensions**

Floor 2 Total sqft: 1474 Living area: 977

| #  |             | Dimensions    | sqft       | Counted as living area |
|----|-------------|---------------|------------|------------------------|
| 7  | Carport     | 11'8" x 24'3" | 273 sq. ft | No                     |
| 8  | Bedroom     | 13'1" x 11'6" | 126 sq. ft | Yes                    |
| 9  | Bedroom     | 11'7" x 11'6" | 125 sq. ft | Yes                    |
| 10 | Outdoor     | 5'8" x 4'6"   | 25 sq. ft  | No                     |
| 11 | Kitchen     | 13'1" x 11'6" | 126 sq. ft | Yes                    |
| 12 | Bedroom     | 9'10" x 12'0" | 116 sq. ft | Yes                    |
| 13 | Entry       | 6'10" x 12'0" | 70 sq. ft  | Yes                    |
| 14 | Hall        | 7'5" x 3'3"   | 24 sq. ft  | Yes                    |
| 15 | Bath        | 6'8" x 8'5"   | 48 sq. ft  | Yes                    |
| 16 | Outdoor     | 15'4" x 15'1" | 192 sq. ft | No                     |
| 17 | Living Room | 14'3" x 12'0" | 172 sq. ft | Yes                    |