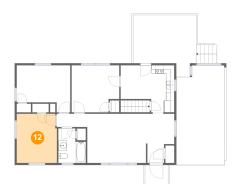

### Floor 2 - Bedroom

Dimensions: 9'10" x 12'0" **Area:** 116 sq. ft

Counted as living area: Yes

Heated: Yes Finished: Yes Enclosed: Yes Contiguous: Yes Permitted: Yes Wet space: No Addition: No

Conversion: No