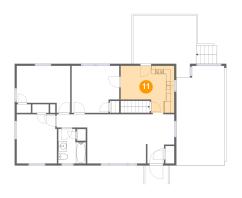

#### Floor 2 - Kitchen

Dimensions: 13'1" x 11'6"

Area: 126 sq. ft

Counted as living area: Yes