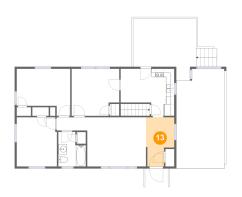

## Floor 2 - Entry

Dimensions: 6'10" x 12'0"

Area: 70 sq. ft

Counted as living area: Yes

Heated: Yes Finished: Yes Enclosed: Yes Contiguous: Yes Permitted: Yes Wet space: No Addition: No Conversion: No

Heated: Yes