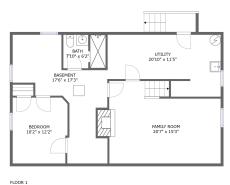

#### **Room dimensions**

Floor 1 Total sqft: 979 Living area: 474

| # |             | Dimensions     | sqft       | Counted as living area |
|---|-------------|----------------|------------|------------------------|
| 1 | Bedroom     | 10'2" x 12'2"  | 121 sq. ft | No                     |
| 2 | Basement    | 17'6" x 17'3"  | 210 sq. ft | Yes                    |
| 3 | Living Room | 20'7" x 15'3"  | 293 sq. ft | No                     |
| 4 | Bath        | 7'10" x 6'2"   | 47 sq. ft  | No                     |
| 5 | Utility     | 20'10" x 11'5" | 200 sq. ft | Yes                    |
| 6 | Outdoor     | 5'6" x 3'5"    | 19 sq. ft  | No                     |