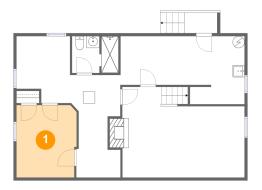

#### 1 - Bedroom

**Dimensions:** 10'2" x 12'2" **Area:** 121 sq. ft

Counted as living area: No

Heated: Yes Finished: Yes Enclosed: Yes Contiguous: No Permitted: Yes Wet space: No Addition: No Conversion: No