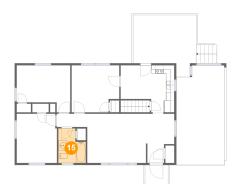

### 5 Floor 2 - Bath

Dimensions: 6'8" x 8'5" Area: 48 sq. ft

Counted as living area: Yes

Heated: Yes Finished: Yes Enclosed: Yes Contiguous: Yes Permitted: Yes Wet space: Yes Addition: No Conversion: No