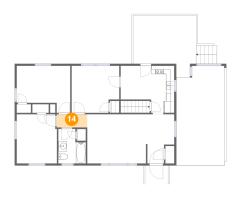

#### Floor 2 - Hall

Dimensions: 7'5" x 3'3"

Area: 24 sq. ft

Counted as living area: Yes

Finished: Yes Enclosed: Yes Contiguous: Yes Permitted: Yes Wet space: No Addition: No