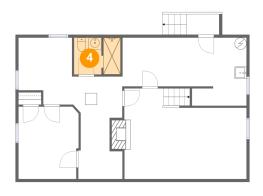

#### 4 Floor 1 - Bath

**Dimensions:** 7'10" x 6'2"

Area: 47 sq. ft

Counted as living area: No

Heated: Yes Finished: Yes Enclosed: Yes Contiguous: No Permitted: Yes Wet space: Yes Addition: No Conversion: No