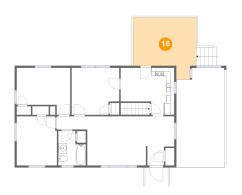

#### Floor 2 - Outdoor

**Dimensions:** 15'4" x 15'1"

Area: 192 sq. ft

Counted as living area: No

Heated: No Finished: Yes Enclosed: No Contiguous: Yes Permitted: Yes Wet space: No Addition: No Conversion: No