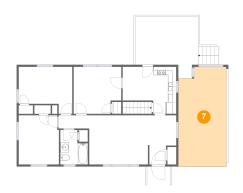

## Floor 2 - Living Room

Dimensions: 14'3" x 12'0"

Area: 172 sq. ft

Counted as living area: Yes