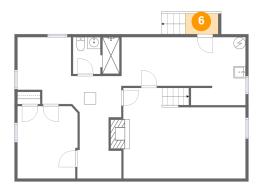

## Floor 2 - Entry

Dimensions: 6'10" x 12'0"

Area: 70 sq. ft

Counted as living area: Yes

Heated: Yes Finished: Yes Enclosed: Yes Contiguous: Yes Permitted: Yes Wet space: No Addition: No Conversion: No

Heated: Yes

Conversion: No