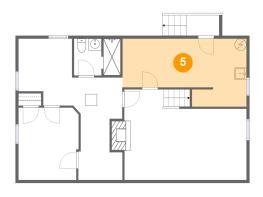

### 5 Floor 2 - Bath

Dimensions: 6'8" x 8'5" Area: 48 sq. ft

Counted as living area: Yes

Heated: Yes Finished: Yes Enclosed: Yes Contiguous: Yes Permitted: Yes Wet space: Yes Addition: No Conversion: No