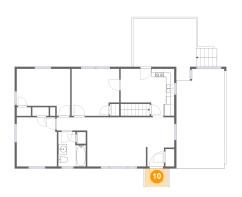

#### Floor 2 - Bedroom

Dimensions: 13'1" x 11'6"

Area: 126 sq. ft

Counted as living area: Yes