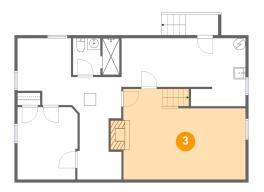

## 3 Floor 1 - Living Room

Dimensions: 20'7" x 15'3"

**Area**: 293 sq. ft

Counted as living area: No

Heated: Yes Finished: Yes Enclosed: Yes Contiguous: No Permitted: Yes Wet space: No Addition: No Conversion: No