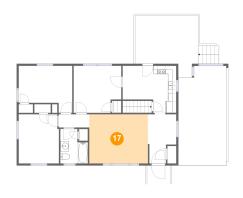

#### **Room dimensions**

Floor 2 Total sqft: 1474 Living area: 977

| #  |             | Dimensions    | sqft       | Counted as living area |
|----|-------------|---------------|------------|------------------------|
| 7  | Carport     | 11'8" x 24'3" | 273 sq. ft | No                     |
| 8  | Bedroom     | 13'1" x 11'6" | 126 sq. ft | Yes                    |
| 9  | Bedroom     | 11'7" x 11'6" | 125 sq. ft | Yes                    |
| 10 | Outdoor     | 5'8" x 4'6"   | 25 sq. ft  | No                     |
| 11 | Kitchen     | 13'1" x 11'6" | 126 sq. ft | Yes                    |
| 12 | Bedroom     | 9'10" x 12'0" | 116 sq. ft | Yes                    |
| 13 | Entry       | 6'10" x 12'0" | 70 sq. ft  | Yes                    |
| 14 | Hall        | 7'5" x 3'3"   | 24 sq. ft  | Yes                    |
| 15 | Bath        | 6'8" x 8'5"   | 48 sq. ft  | Yes                    |
| 16 | Outdoor     | 15'4" x 15'1" | 192 sq. ft | No                     |
| 17 | Living Room | 14'3" x 12'0" | 172 sq. ft | Yes                    |

## Floor 2 - Living Room

Dimensions: 14'3" x 12'0"

Area: 172 sq. ft

Counted as living area: Yes