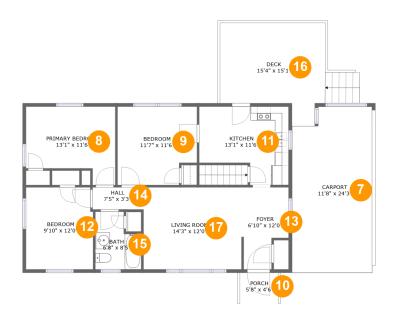

#### **Room dimensions**

Floor 2 Total sqft: 1474 Living area: 977

| #  |             | Dimensions    | sqft       | Counted as living area |
|----|-------------|---------------|------------|------------------------|
| 7  | Carport     | 11'8" x 24'3" | 273 sq. ft | No                     |
| 8  | Bedroom     | 13'1" x 11'6" | 126 sq. ft | Yes                    |
| 9  | Bedroom     | 11'7" x 11'6" | 125 sq. ft | Yes                    |
| 10 | Outdoor     | 5'8" x 4'6"   | 25 sq. ft  | No                     |
| 11 | Kitchen     | 13'1" x 11'6" | 126 sq. ft | Yes                    |
| 12 | Bedroom     | 9'10" x 12'0" | 116 sq. ft | Yes                    |
| 13 | Entry       | 6'10" x 12'0" | 70 sq. ft  | Yes                    |
| 14 | Hall        | 7'5" x 3'3"   | 24 sq. ft  | Yes                    |
| 15 | Bath        | 6'8" x 8'5"   | 48 sq. ft  | Yes                    |
| 16 | Outdoor     | 15'4" x 15'1" | 192 sq. ft | No                     |
| 17 | Living Room | 14'3" x 12'0" | 172 sq. ft | Yes                    |

## Floor 2 - Carport

Dimensions: 11'8" x 24'3"

Area: 273 sq. ft

Counted as living area: No

Heated: No Finished: Yes Enclosed: No Contiguous: Yes Permitted: Yes Wet space: No Addition: No Conversion: No

#### Floor 2 - Bedroom

Dimensions: 13'1" x 11'6"

Area: 126 sq. ft

Counted as living area: Yes

### 9 Floor 2 - Bedroom

**Dimensions:** 11'7" x 11'6"

Area: 125 sq. ft

Counted as living area: Yes

Heated: Yes Finished: Yes Enclosed: Yes Contiguous: Yes Permitted: Yes Wet space: No Addition: No Conversion: No

#### Floor 2 - Outdoor

Dimensions: 5'8" x 4'6"

Area: 25 sq. ft

Counted as living area: No

Heated: No Finished: Yes Enclosed: No Contiguous: Yes Permitted: Yes Wet space: No Addition: No Conversion: No

#### Floor 2 - Kitchen

Dimensions: 13'1" x 11'6"

Area: 126 sq. ft

Counted as living area: Yes

### Floor 2 - Bedroom

Dimensions: 9'10" x 12'0" **Area:** 116 sq. ft

Counted as living area: Yes

Heated: Yes Finished: Yes Enclosed: Yes Contiguous: Yes Permitted: Yes Wet space: No Addition: No

Conversion: No

## Floor 2 - Entry

Dimensions: 6'10" x 12'0"

Area: 70 sq. ft

Counted as living area: Yes

Heated: Yes Finished: Yes Enclosed: Yes Contiguous: Yes Permitted: Yes Wet space: No Addition: No Conversion: No

Heated: Yes

Conversion: No

#### Floor 2 - Hall

Dimensions: 7'5" x 3'3"

Area: 24 sq. ft

Counted as living area: Yes

Finished: Yes Enclosed: Yes Contiguous: Yes Permitted: Yes Wet space: No Addition: No

### 5 Floor 2 - Bath

Dimensions: 6'8" x 8'5" Area: 48 sq. ft

Counted as living area: Yes

Heated: Yes Finished: Yes Enclosed: Yes Contiguous: Yes Permitted: Yes Wet space: Yes Addition: No Conversion: No

#### Floor 2 - Outdoor

**Dimensions:** 15'4" x 15'1"

Area: 192 sq. ft

Counted as living area: No

Heated: No Finished: Yes Enclosed: No Contiguous: Yes Permitted: Yes Wet space: No Addition: No Conversion: No

## Floor 2 - Living Room

Dimensions: 14'3" x 12'0"

Area: 172 sq. ft

Counted as living area: Yes