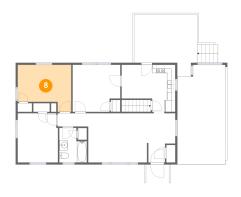

#### Floor 2 - Bedroom

Dimensions: 13'1" x 11'6"

Area: 126 sq. ft

Counted as living area: Yes