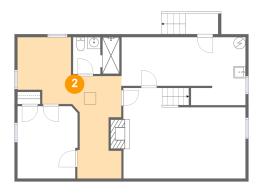

#### Ploor 1 - Basement

Dimensions: 17'6" x 17'3"

Area: 210 sq. ft

Counted as living area: Yes