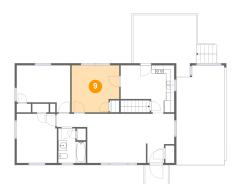

### 9 Floor 2 - Bedroom

**Dimensions:** 11'7" x 11'6"

Area: 125 sq. ft

Counted as living area: Yes

Heated: Yes Finished: Yes Enclosed: Yes Contiguous: Yes Permitted: Yes Wet space: No Addition: No Conversion: No