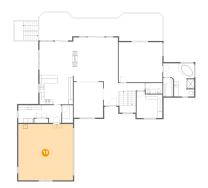

Powered by

Dimensions: 65'11" x 19'3" Area: 773 sq. ft Counted as living area: No

Heated: No Finished: Yes Enclosed: No Contiguous: Yes Permitted: Yes Wet space: No Addition: No Conversion: No

Powered by