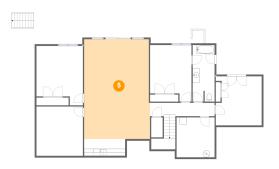

# 5 Floor 1 - Recreation Room

Dimensions: 18'11" x 28'7" Area: 535 sq. ft Counted as living area: Yes Heated: Yes Finished: Yes Enclosed: Yes Contiguous: Yes Permitted: Yes Wet space: No Addition: No Conversion: No