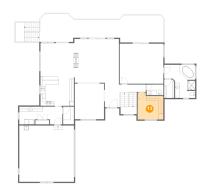

# <sup>20</sup> Floor 2 - Pantry

Dimensions: 4'8" x 7'6" Area: 35 sq. ft Counted as living area: Yes Heated: Yes Finished: Yes Enclosed: Yes Contiguous: Yes Permitted: Yes Wet space: No Addition: No Conversion: No