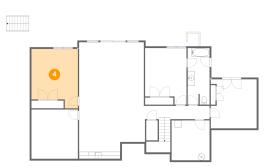

#### Floor 1 - Bedroom

Dimensions: 13'4" x 17'0" Area: 203 sq. ft Counted as living area: Yes Heated: Yes Finished: Yes Enclosed: Yes Contiguous: Yes Permitted: Yes Wet space: No Addition: No Conversion: No