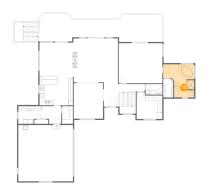

## 🤨 Floor 2 - Garage

Dimensions: 23'3" x 23'11" Area: 555 sq. ft Counted as living area: No Heated: No Finished: No Enclosed: Yes Contiguous: Yes Permitted: Yes Wet space: No Addition: No Conversion: No