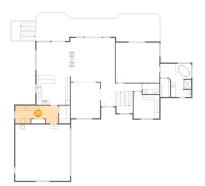

# **Room dimensions**

Floor 1

Total sqft: 2675 Living area: 1569

| #  |                 | Dimensions     | sqft       | Counted as living area |
|----|-----------------|----------------|------------|------------------------|
| 1  | Outdoor         | 65'11" x 19'3" | 773 sq. ft | No                     |
| 2  | Room            | 10'11" x 11'5" | 125 sq. ft | No                     |
| 3  | Bar             | 11'9" x 4'10"  | 57 sq. ft  | Yes                    |
| 4  | Bedroom         | 13'4" x 17'0"  | 203 sq. ft | Yes                    |
| 5  | Recreation Room | 18'11" x 28'7" | 535 sq. ft | Yes                    |
| 6  | Hall            | 18'7" x 3'10"  | 114 sq. ft | Yes                    |
| 7  | Bath            | 6'4" x 16'3"   | 101 sq. ft | Yes                    |
| 8  | Bedroom         | 11'11" x 16'3" | 173 sq. ft | Yes                    |
| 9  | Storage         | 13'2" x 14'1"  | 175 sq. ft | No                     |
| 10 | Living Room     | 13'4" x 14'2"  | 189 sq. ft | Yes                    |

# **Room dimensions**

Floor 2

Total sqft: 3220

Living area: 2070

| #  |             | Dimensions     | sqft       | Counted as living area |
|----|-------------|----------------|------------|------------------------|
| 11 | Kitchen     | 14'3" x 12'5"  | 177 sq. ft | Yes                    |
| 12 | Dining Room | 12'5" x 15'1"  | 188 sq. ft | Yes                    |
| 13 | Office      | 10'11" x 11'4" | 114 sq. ft | Yes                    |
| 14 | Nook        | 14'3" x 14'2"  | 202 sq. ft | Yes                    |
| 15 | Bath        | 13'2" x 14'1"  | 146 sq. ft | Yes                    |
| 16 | Outdoor     | 6'0" x 5'1"    | 31 sq. ft  | No                     |
| 17 | Hall        | 11'1" x 3'6"   | 103 sq. ft | Yes                    |
| 18 | Garage      | 23'3" x 23'11" | 555 sq. ft | No                     |
| 19 | CI          | 4'3" x 7'10"   | 33 sq. ft  | Yes                    |
| 20 | Pantry      | 4'8" x 7'6"    | 35 sq. ft  | Yes                    |
| 21 | Living Room | 19'1" x 18'7"  | 354 sq. ft | Yes                    |

Scan captured on Mon, 23 Dec 2024 17:46:29 GMT

Information is calculated by Cubicasa technology deemed highly reliable but not guaranteed.

| #  |         | Dimensions      | sqft       | Counted as living area |
|----|---------|-----------------|------------|------------------------|
| 22 | Bedroom | 18'6" x 17'0"   | 315 sq. ft | Yes                    |
| 23 | Outdoor | 52'10" x 11'11" | 528 sq. ft | No                     |
| 24 | Entry   | 6'4" x 10'4"    | 65 sq. ft  | Yes                    |
| 25 | Bath    | 7'1" x 4'6"     | 32 sq. ft  | Yes                    |
| 26 | Utility | 18'3" x 7'6"    | 123 sq. ft | Yes                    |