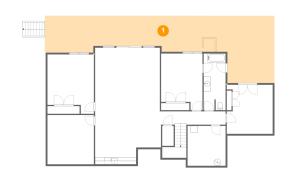

Powered by

Dimensions: 65'11" x 19'3" Area: 773 sq. ft Counted as living area: No

Heated: No Finished: Yes Enclosed: No Contiguous: Yes Permitted: Yes Wet space: No Addition: No Conversion: No

Powered by