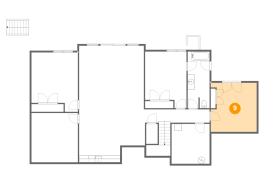

# 5 Floor 1 - Recreation Room

Dimensions: 18'11" x 28'7" Area: 535 sq. ft Counted as living area: Yes Heated: Yes Finished: Yes Enclosed: Yes Contiguous: Yes Permitted: Yes Wet space: No Addition: No Conversion: No