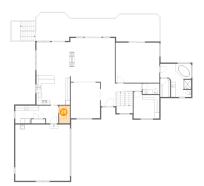

Dimensions: 4'3" x 7'10" Area: 33 sq. ft Counted as living area: Yes Heated: Yes Finished: Yes Enclosed: Yes Contiguous: Yes Permitted: Yes Wet space: No Addition: No Conversion: No