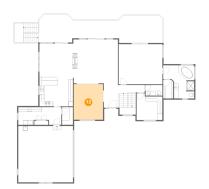

# 5 Floor 1 - Recreation Room

Dimensions: 18'11" x 28'7" Area: 535 sq. ft Counted as living area: Yes Heated: Yes Finished: Yes Enclosed: Yes Contiguous: Yes Permitted: Yes Wet space: No Addition: No Conversion: No