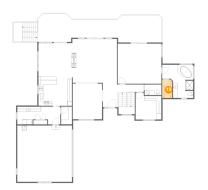

## 🤨 Floor 2 - Garage

Dimensions: 23'3" x 23'11" Area: 555 sq. ft Counted as living area: No Heated: No Finished: No Enclosed: Yes Contiguous: Yes Permitted: Yes Wet space: No Addition: No Conversion: No