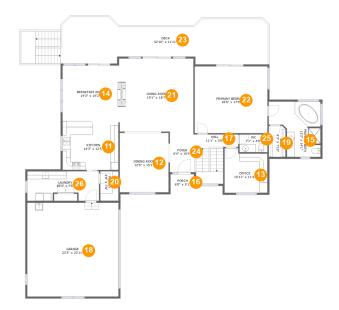

# **Room dimensions**

Floor 2

Total sqft: 3220

Living area: 2070

| #  |             | Dimensions     | sqft       | Counted as living area |
|----|-------------|----------------|------------|------------------------|
| 11 | Kitchen     | 14'3" x 12'5"  | 177 sq. ft | Yes                    |
| 12 | Dining Room | 12'5" x 15'1"  | 188 sq. ft | Yes                    |
| 13 | Office      | 10'11" x 11'4" | 114 sq. ft | Yes                    |
| 14 | Nook        | 14'3" x 14'2"  | 202 sq. ft | Yes                    |
| 15 | Bath        | 13'2" x 14'1"  | 146 sq. ft | Yes                    |
| 16 | Outdoor     | 6'0" x 5'1"    | 31 sq. ft  | No                     |
| 17 | Hall        | 11'1" x 3'6"   | 103 sq. ft | Yes                    |
| 18 | Garage      | 23'3" x 23'11" | 555 sq. ft | No                     |
| 19 | CI          | 4'3" x 7'10"   | 33 sq. ft  | Yes                    |
| 20 | Pantry      | 4'8" x 7'6"    | 35 sq. ft  | Yes                    |
| 21 | Living Room | 19'1" x 18'7"  | 354 sq. ft | Yes                    |

Scan captured on Mon, 23 Dec 2024 17:46:29 GMT

Information is calculated by Cubicasa technology deemed highly reliable but not guaranteed.

| #  |         | Dimensions      | sqft       | Counted as living area |
|----|---------|-----------------|------------|------------------------|
| 22 | Bedroom | 18'6" x 17'0"   | 315 sq. ft | Yes                    |
| 23 | Outdoor | 52'10" x 11'11" | 528 sq. ft | No                     |
| 24 | Entry   | 6'4" x 10'4"    | 65 sq. ft  | Yes                    |
| 25 | Bath    | 7'1" x 4'6"     | 32 sq. ft  | Yes                    |
| 26 | Utility | 18'3" x 7'6"    | 123 sq. ft | Yes                    |