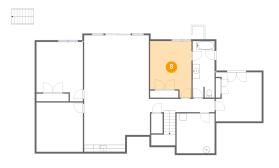

#### Floor 2 - Bedroom

Dimensions: 18'6" x 17'0" Area: 315 sq. ft Counted as living area: Yes Heated: Yes Finished: Yes Enclosed: Yes Contiguous: Yes Permitted: Yes Wet space: No Addition: No Conversion: No