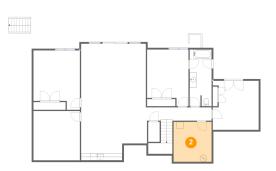

Dimensions: 10'11" x 11'5" Area: 125 sq. ft Counted as living area: No

Heated: No Finished: No Enclosed: Yes Contiguous: Yes Permitted: Yes Wet space: No Addition: No Conversion: No

Dimensions: 11'9" x 4'10" Area: 57 sq. ft Counted as living area: Yes Heated: Yes Finished: Yes Enclosed: Yes Contiguous: Yes Permitted: Yes Wet space: No Addition: No Conversion: No