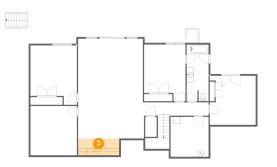

Dimensions: 10'11" x 11'5" Area: 125 sq. ft Counted as living area: No

Heated: No Finished: No Enclosed: Yes Contiguous: Yes Permitted: Yes Wet space: No Addition: No Conversion: No

Dimensions: 11'9" x 4'10" Area: 57 sq. ft Counted as living area: Yes Heated: Yes Finished: Yes Enclosed: Yes Contiguous: Yes Permitted: Yes Wet space: No Addition: No Conversion: No