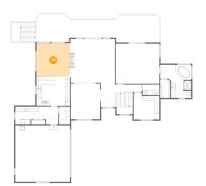

# Floor 2 - Nook

Dimensions: 14'3" x 14'2" Area: 202 sq. ft Counted as living area: Yes Heated: Yes Finished: Yes Enclosed: Yes Contiguous: Yes Permitted: Yes Wet space: No Addition: No Conversion: No