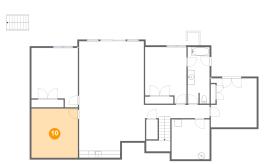

# 5 Floor 1 - Recreation Room

Dimensions: 18'11" x 28'7" Area: 535 sq. ft Counted as living area: Yes Heated: Yes Finished: Yes Enclosed: Yes Contiguous: Yes Permitted: Yes Wet space: No Addition: No Conversion: No