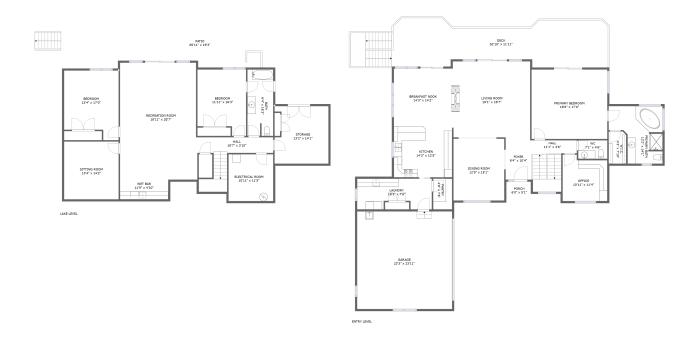

# **Room dimensions**

Floor 1

Total sqft: 2675 Living area: 1569

| #  |                 | Dimensions     | sqft       | Counted as living area |
|----|-----------------|----------------|------------|------------------------|
| 1  | Outdoor         | 65'11" x 19'3" | 773 sq. ft | No                     |
| 2  | Room            | 10'11" x 11'5" | 125 sq. ft | No                     |
| 3  | Bar             | 11'9" x 4'10"  | 57 sq. ft  | Yes                    |
| 4  | Bedroom         | 13'4" x 17'0"  | 203 sq. ft | Yes                    |
| 5  | Recreation Room | 18'11" x 28'7" | 535 sq. ft | Yes                    |
| 6  | Hall            | 18'7" x 3'10"  | 114 sq. ft | Yes                    |
| 7  | Bath            | 6'4" x 16'3"   | 101 sq. ft | Yes                    |
| 8  | Bedroom         | 11'11" x 16'3" | 173 sq. ft | Yes                    |
| 9  | Storage         | 13'2" x 14'1"  | 175 sq. ft | No                     |
| 10 | Living Room     | 13'4" x 14'2"  | 189 sq. ft | Yes                    |

# **Room dimensions**

Floor 2

Total sqft: 3220

Living area: 2070

| #  |             | Dimensions     | sqft       | Counted as living area |
|----|-------------|----------------|------------|------------------------|
| 11 | Kitchen     | 14'3" x 12'5"  | 177 sq. ft | Yes                    |
| 12 | Dining Room | 12'5" x 15'1"  | 188 sq. ft | Yes                    |
| 13 | Office      | 10'11" x 11'4" | 114 sq. ft | Yes                    |
| 14 | Nook        | 14'3" x 14'2"  | 202 sq. ft | Yes                    |
| 15 | Bath        | 13'2" x 14'1"  | 146 sq. ft | Yes                    |
| 16 | Outdoor     | 6'0" x 5'1"    | 31 sq. ft  | No                     |
| 17 | Hall        | 11'1" x 3'6"   | 103 sq. ft | Yes                    |
| 18 | Garage      | 23'3" x 23'11" | 555 sq. ft | No                     |
| 19 | CI          | 4'3" x 7'10"   | 33 sq. ft  | Yes                    |
| 20 | Pantry      | 4'8" x 7'6"    | 35 sq. ft  | Yes                    |
| 21 | Living Room | 19'1" x 18'7"  | 354 sq. ft | Yes                    |

Scan captured on Mon, 23 Dec 2024 17:46:29 GMT

Information is calculated by Cubicasa technology deemed highly reliable but not guaranteed.

| #  |         | Dimensions      | sqft       | Counted as living area |
|----|---------|-----------------|------------|------------------------|
| 22 | Bedroom | 18'6" x 17'0"   | 315 sq. ft | Yes                    |
| 23 | Outdoor | 52'10" x 11'11" | 528 sq. ft | No                     |
| 24 | Entry   | 6'4" x 10'4"    | 65 sq. ft  | Yes                    |
| 25 | Bath    | 7'1" x 4'6"     | 32 sq. ft  | Yes                    |
| 26 | Utility | 18'3" x 7'6"    | 123 sq. ft | Yes                    |