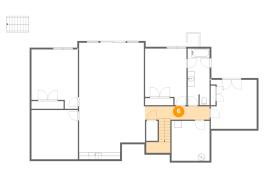

## 🤨 Floor 2 - Garage

Dimensions: 23'3" x 23'11" Area: 555 sq. ft Counted as living area: No Heated: No Finished: No Enclosed: Yes Contiguous: Yes Permitted: Yes Wet space: No Addition: No Conversion: No