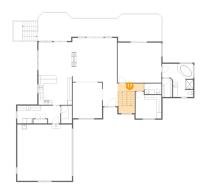

Dimensions: 10'11" x 11'5" Area: 125 sq. ft Counted as living area: No

Heated: No Finished: No Enclosed: Yes Contiguous: Yes Permitted: Yes Wet space: No Addition: No Conversion: No

Dimensions: 11'9" x 4'10" Area: 57 sq. ft Counted as living area: Yes Heated: Yes Finished: Yes Enclosed: Yes Contiguous: Yes Permitted: Yes Wet space: No Addition: No Conversion: No