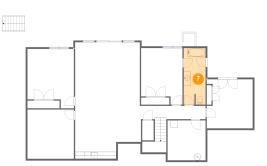

# 7 Floor 2 - Hall

Dimensions: 11'1" x 3'6" Area: 103 sq. ft Counted as living area: Yes Heated: Yes Finished: Yes Enclosed: Yes Contiguous: Yes Permitted: Yes Wet space: No Addition: No Conversion: No