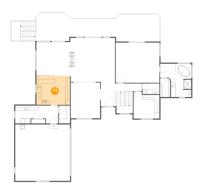

# 5 Floor 1 - Recreation Room

Dimensions: 18'11" x 28'7" Area: 535 sq. ft Counted as living area: Yes Heated: Yes Finished: Yes Enclosed: Yes Contiguous: Yes Permitted: Yes Wet space: No Addition: No Conversion: No