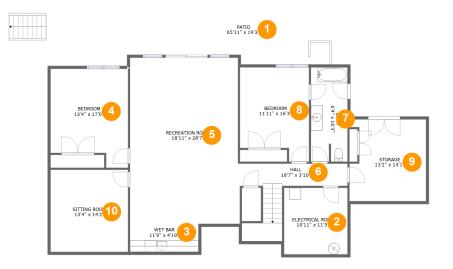

# **Room dimensions**

Floor 1

Total sqft: 2675 Living area: 1569

| #  |                 | Dimensions     | sqft       | Counted as living area |
|----|-----------------|----------------|------------|------------------------|
| 1  | Outdoor         | 65'11" x 19'3" | 773 sq. ft | No                     |
| 2  | Room            | 10'11" x 11'5" | 125 sq. ft | No                     |
| 3  | Bar             | 11'9" x 4'10"  | 57 sq. ft  | Yes                    |
| 4  | Bedroom         | 13'4" x 17'0"  | 203 sq. ft | Yes                    |
| 5  | Recreation Room | 18'11" x 28'7" | 535 sq. ft | Yes                    |
| 6  | Hall            | 18'7" x 3'10"  | 114 sq. ft | Yes                    |
| 7  | Bath            | 6'4" x 16'3"   | 101 sq. ft | Yes                    |
| 8  | Bedroom         | 11'11" x 16'3" | 173 sq. ft | Yes                    |
| 9  | Storage         | 13'2" x 14'1"  | 175 sq. ft | No                     |
| 10 | Living Room     | 13'4" x 14'2"  | 189 sq. ft | Yes                    |