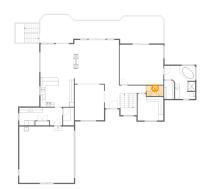

# **Room dimensions**

Floor 1

Total sqft: 2675 Living area: 1569

| #  |                 | Dimensions     | sqft       | Counted as living area |
|----|-----------------|----------------|------------|------------------------|
| 1  | Outdoor         | 65'11" x 19'3" | 773 sq. ft | No                     |
| 2  | Room            | 10'11" x 11'5" | 125 sq. ft | No                     |
| 3  | Bar             | 11'9" x 4'10"  | 57 sq. ft  | Yes                    |
| 4  | Bedroom         | 13'4" x 17'0"  | 203 sq. ft | Yes                    |
| 5  | Recreation Room | 18'11" x 28'7" | 535 sq. ft | Yes                    |
| 6  | Hall            | 18'7" x 3'10"  | 114 sq. ft | Yes                    |
| 7  | Bath            | 6'4" x 16'3"   | 101 sq. ft | Yes                    |
| 8  | Bedroom         | 11'11" x 16'3" | 173 sq. ft | Yes                    |
| 9  | Storage         | 13'2" x 14'1"  | 175 sq. ft | No                     |
| 10 | Living Room     | 13'4" x 14'2"  | 189 sq. ft | Yes                    |

# **Room dimensions**

Floor 2

Total sqft: 3220

Living area: 2070

| #  |             | Dimensions     | sqft       | Counted as living area |
|----|-------------|----------------|------------|------------------------|
| 11 | Kitchen     | 14'3" x 12'5"  | 177 sq. ft | Yes                    |
| 12 | Dining Room | 12'5" x 15'1"  | 188 sq. ft | Yes                    |
| 13 | Office      | 10'11" x 11'4" | 114 sq. ft | Yes                    |
| 14 | Nook        | 14'3" x 14'2"  | 202 sq. ft | Yes                    |
| 15 | Bath        | 13'2" x 14'1"  | 146 sq. ft | Yes                    |
| 16 | Outdoor     | 6'0" x 5'1"    | 31 sq. ft  | No                     |
| 17 | Hall        | 11'1" x 3'6"   | 103 sq. ft | Yes                    |
| 18 | Garage      | 23'3" x 23'11" | 555 sq. ft | No                     |
| 19 | CI          | 4'3" x 7'10"   | 33 sq. ft  | Yes                    |
| 20 | Pantry      | 4'8" x 7'6"    | 35 sq. ft  | Yes                    |
| 21 | Living Room | 19'1" x 18'7"  | 354 sq. ft | Yes                    |

Scan captured on Mon, 23 Dec 2024 17:46:29 GMT

Information is calculated by Cubicasa technology deemed highly reliable but not guaranteed.

| #  |         | Dimensions      | sqft       | Counted as living area |
|----|---------|-----------------|------------|------------------------|
| 22 | Bedroom | 18'6" x 17'0"   | 315 sq. ft | Yes                    |
| 23 | Outdoor | 52'10" x 11'11" | 528 sq. ft | No                     |
| 24 | Entry   | 6'4" x 10'4"    | 65 sq. ft  | Yes                    |
| 25 | Bath    | 7'1" x 4'6"     | 32 sq. ft  | Yes                    |
| 26 | Utility | 18'3" x 7'6"    | 123 sq. ft | Yes                    |