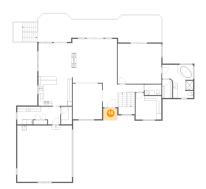

Dimensions: 4'3" x 7'10" Area: 33 sq. ft Counted as living area: Yes Heated: Yes Finished: Yes Enclosed: Yes Contiguous: Yes Permitted: Yes Wet space: No Addition: No Conversion: No