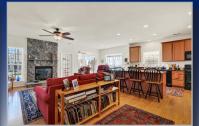

## LONG & FOSTER®

202 Thompson Creek Mall Route 50 Stevensville, MD 21666

Situated on one of the more desirable lots in the neighborhood, this 2-bedroom, 2-bath home boasts an inviting open floor plan with gleaming hardwood floors, and flooded with natural light from large windows. The spacious living area features a stunning stone fireplace, perfect for cozy evenings, while a reserved dining space seamlessly connects to the bright, airy layout. The roomy kitchen features a huge island, perfect for casual dining or frosting those holiday cookies, and many will appreciate the gas stove.