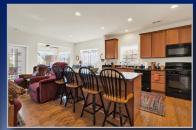

## LONG & FOSTER®

202 Thompson Creek Mall Route 50 Stevensville, MD 21666

Situated on one of the more desirable lots in the neighborhood, this 2-bedroom, 2-bath home boasts an inviting open floor plan with gleaming hardwood floors, and flooded with natural light from large windows. The spacious living area features a stunning stone fireplace, perfect for cozy evenings, while a reserved dining space seamlessly connects to the bright, airy layout. The roomy kitchen features a huge island, perfect for casual dining or frosting those holiday cookies, and many will appreciate the gas stove.