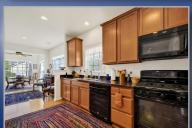

## LONG & FOSTER®

202 Thompson Creek Mall Route 50 Stevensville, MD 21666

Situated on one of the more desirable lots in the neighborhood, this 2-bedroom, 2-bath home boasts an inviting open floor plan with gleaming hardwood floors, and flooded with natural light from large windows. The spacious living area features a stunning stone fireplace, perfect for cozy evenings, while a reserved dining space seamlessly connects to the bright, airy layout. The roomy kitchen features a huge island, perfect for casual dining or frosting those holiday cookies, and many will appreciate the gas stove.