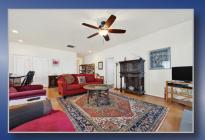

## LONG & FOSTER®

202 Thompson Creek Mall Route 50 Stevensville, MD 21666

Situated on one of the more desirable lots in the neighborhood, this 2-bedroom, 2-bath home boasts an inviting open floor plan with gleaming hardwood floors, and flooded with natural light from large windows. The spacious living area features a stunning stone fireplace, perfect for cozy evenings, while a reserved dining space seamlessly connects to the bright, airy layout. The roomy kitchen features a huge island, perfect for casual dining or frosting those holiday cookies, and many will appreciate the gas stove.