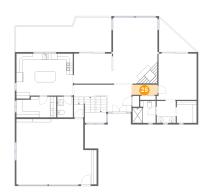

### Floor 2 - WC

Dimensions: 5'0" x 6'7"

Area: 33 sq. ft

Counted as living area: Yes

Heated: Yes Finished: Yes Enclosed: Yes Contiguous: Yes Permitted: Yes Wet space: Yes Addition: No Conversion: No