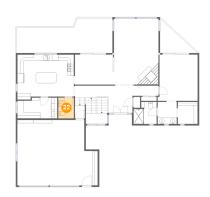

### 5 Floor 1 - Office

Dimensions: 8'5" x 9'8"

Area: 81 sq. ft

Counted as living area: Yes

6 Floor 1 - W.I.C.

Dimensions: 3'5" x 8'2"

Area: 29 sq. ft

Counted as living area: Yes