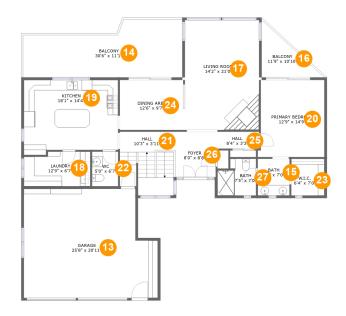

#### **Room dimensions**

Floor 2 Total sqft: 2339 Living area: 1462

| #  |                 | Dimensions     | sqft       | Counted as living area |
|----|-----------------|----------------|------------|------------------------|
| 13 | Garage          | 25'8" x 20'11" | 493 sq. ft | No                     |
| 14 | Balcony         | 30'6" x 11'1"  | 283 sq. ft | No                     |
| 15 | Bath            | 6'1" x 7'0"    | 43 sq. ft  | Yes                    |
| 16 | Balcony         | 11'9" x 10'10" | 66 sq. ft  | No                     |
| 17 | Living Room     | 14'2" x 21'0"  | 299 sq. ft | Yes                    |
| 18 | Laundry         | 12'9" x 6'7"   | 80 sq. ft  | Yes                    |
| 19 | Kitchen         | 18'1" x 14'4"  | 246 sq. ft | Yes                    |
| 20 | Primary Bedroom | 12'9" x 14'9"  | 180 sq. ft | Yes                    |
| 21 | Hall            | 10'3" x 3'11"  | 118 sq. ft | Yes                    |
| 22 | WC              | 5'0" x 6'7"    | 33 sq. ft  | Yes                    |
| 23 | W.I.C.          | 6'4" x 7'0"    | 44 sq. ft  | Yes                    |

| #  |             | Dimensions   | sqft       | Counted as living area |
|----|-------------|--------------|------------|------------------------|
| 24 | Dining Area | 12'6" x 9'7" | 119 sq. ft | Yes                    |
| 25 | Hall        | 8'4" x 3'3"  | 27 sq. ft  | Yes                    |
| 26 | Foyer       | 8'0" x 8'8"  | 70 sq. ft  | Yes                    |
| 27 | Bath        | 7'5" x 7'0"  | 46 sq. ft  | Yes                    |

### Floor 2 - Garage

Dimensions: 25'8" x 20'11"

**Area:** 493 sq. ft

Counted as living area: No

Heated: No Finished: Yes Enclosed: Yes Contiguous: Yes Permitted: Yes Wet space: No Addition: No Conversion: No

### Floor 2 - Balcony

**Dimensions:** 30'6" x 11'1"

Area: 283 sq. ft

Counted as living area: No

### 5 Floor 2 - Bath

Dimensions: 6'1" x 7'0"

Area: 43 sq. ft

Counted as living area: Yes

Heated: Yes Finished: Yes Enclosed: Yes Contiguous: Yes Permitted: Yes Wet space: Yes Addition: No Conversion: No

## Floor 2 - Balcony

**Dimensions**: 11'9" x 10'10"

Area: 66 sq. ft

Counted as living area: No

Heated: No Finished: Yes Enclosed: No Contiguous: Yes Permitted: Yes Wet space: No Addition: No Conversion: No

# Floor 2 - Living Room

Dimensions: 14'2" x 21'0"

Area: 299 sq. ft

Counted as living area: Yes

## Floor 2 - Laundry

**Dimensions**: 12'9" x 6'7"

Area: 80 sq. ft

Counted as living area: Yes

Heated: Yes Finished: Yes Enclosed: Yes Contiguous: Yes Permitted: Yes Wet space: No Addition: No Conversion: No

### Floor 2 - Kitchen

Dimensions: 18'1" x 14'4"

Area: 246 sq. ft

Counted as living area: Yes

Heated: Yes Finished: Yes Enclosed: Yes Contiguous: Yes Permitted: Yes Wet space: No Addition: No Conversion: No

### Floor 2 - Primary Bedroom

Dimensions: 12'9" x 14'9"

Area: 180 sq. ft

Counted as living area: Yes

## Floor 2 - Hall

**Dimensions:** 10'3" x 3'11"

Area: 118 sq. ft

Counted as living area: Yes

Heated: Yes Finished: Yes Enclosed: Yes Contiguous: Yes Permitted: Yes Wet space: No Addition: No Conversion: No

### Floor 2 - WC

Dimensions: 5'0" x 6'7"

Area: 33 sq. ft

Counted as living area: Yes

Heated: Yes Finished: Yes Enclosed: Yes Contiguous: Yes Permitted: Yes Wet space: Yes Addition: No Conversion: No

### Floor 2 - W.I.C.

Dimensions: 6'4" x 7'0"

Area: 44 sq. ft

Counted as living area: Yes

# Floor 2 - Dining Area

**Dimensions:** 12'6" x 9'7"

**Area:** 119 sq. ft

Counted as living area: Yes

Heated: Yes Finished: Yes Enclosed: Yes Contiguous: Yes Permitted: Yes Wet space: No Addition: No Conversion: No

### 4 Floor 2 - Hall

Dimensions: 8'4" x 3'3"

Area: 27 sq. ft

Counted as living area: Yes

Heated: Yes Finished: Yes Enclosed: Yes Contiguous: Yes Permitted: Yes Wet space: No Addition: No Conversion: No

### 6 Floor 2 - Foyer

Dimensions: 8'0" x 8'8"

Area: 70 sq. ft

Counted as living area: Yes

#### Floor 2 - Bath

Dimensions: 7'5" x 7'0"

Area: 46 sq. ft

Counted as living area: Yes