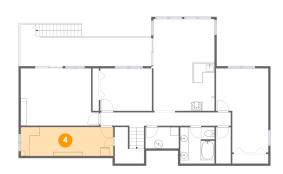

## Floor 1 - Storage

**Dimensions**: 21'6" x 6'9"

Area: 144 sq. ft

Counted as living area: No

Heated: No Finished: No Enclosed: No Contiguous: Yes Permitted: Yes Wet space: No Addition: No Conversion: No