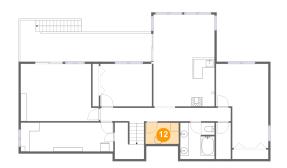

### 1 - Electrical Room

**Dimensions:** 7'9" x 4'11"

Area: 38 sq. ft

Counted as living area: No

Heated: No Finished: No Enclosed: Yes Contiguous: Yes Permitted: Yes Wet space: No Addition: No Conversion: No