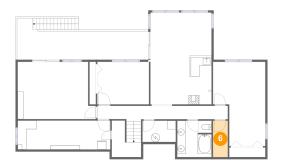

### 9 Floor 1 - Wet Bar

**Dimensions:** 6'9" x 11'2" **Area:** 76 sq. ft

Counted as living area: Yes

Heated: Yes Finished: Yes Enclosed: Yes Contiguous: Yes Permitted: Yes Wet space: No Addition: No Conversion: No