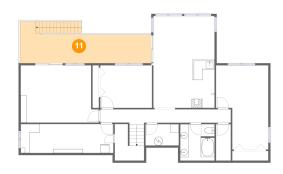

### Floor 1 - Deck

Dimensions: 30'6" x 9'8"

Area: 242 sq. ft

Counted as living area: No