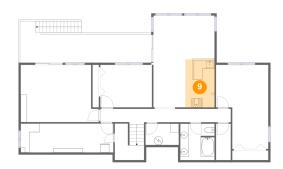

### 5 Floor 1 - Office

Dimensions: 8'5" x 9'8"

Area: 81 sq. ft

Counted as living area: Yes

6 Floor 1 - W.I.C.

Dimensions: 3'5" x 8'2"

Area: 29 sq. ft

Counted as living area: Yes