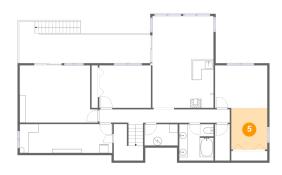

### 5 Floor 1 - Office

Dimensions: 8'5" x 9'8"

Area: 81 sq. ft

Counted as living area: Yes

6 Floor 1 - W.I.C.

Dimensions: 3'5" x 8'2"

Area: 29 sq. ft

Counted as living area: Yes