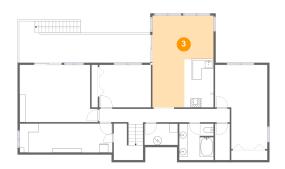

## Floor 1 - Sitting Room

Dimensions: 14'2" x 21'4"

Area: 227 sq. ft

Counted as living area: Yes

Heated: Yes Finished: Yes Enclosed: Yes Contiguous: Yes Permitted: Yes Wet space: No Addition: No Conversion: No