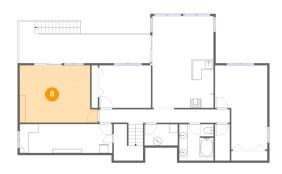

## Floor 1 - Sitting Room

Dimensions: 14'2" x 21'4"

Area: 227 sq. ft

Counted as living area: Yes

Heated: Yes Finished: Yes Enclosed: Yes Contiguous: Yes Permitted: Yes Wet space: No Addition: No Conversion: No