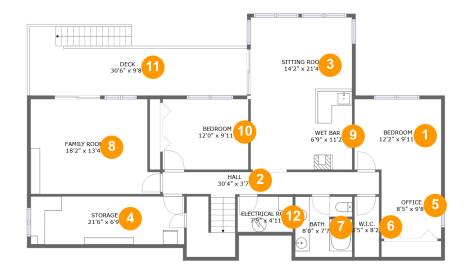

#### **Room dimensions**

Floor 1 Total sqft: 1705 Living area: 1262

| #  |              | Dimensions    | sqft       | Counted as living area |
|----|--------------|---------------|------------|------------------------|
| 1  | Bedroom      | 12'2" x 9'11" | 120 sq. ft | Yes                    |
| 2  | Hall         | 30'4" x 3'7"  | 113 sq. ft | Yes                    |
| 3  | Sitting Room | 14'2" x 21'4" | 227 sq. ft | Yes                    |
| 4  | Storage      | 21'6" x 6'9"  | 144 sq. ft | No                     |
| 5  | Office       | 8'5" x 9'8"   | 81 sq. ft  | Yes                    |
| 6  | W.I.C.       | 3'5" x 8'2"   | 29 sq. ft  | Yes                    |
| 7  | Bath         | 8'0" x 7'7"   | 66 sq. ft  | Yes                    |
| 8  | Family Room  | 18'2" x 13'4" | 223 sq. ft | Yes                    |
| 9  | Wet Bar      | 6'9" x 11'2"  | 76 sq. ft  | Yes                    |
| 10 | Bedroom      | 12'0" x 9'11" | 119 sq. ft | Yes                    |
| 11 | Deck         | 30'6" x 9'8"  | 242 sq. ft | No                     |

| #  |                   | Dimensions   | sqft      | Counted as living area |
|----|-------------------|--------------|-----------|------------------------|
| 1: | 2 Electrical Room | 7'9" x 4'11" | 38 sq. ft | No                     |

### 1 - Bedroom

Dimensions: 12'2" x 9'11"

**Area:** 120 sq. ft

Counted as living area: Yes

Heated: Yes Finished: Yes Enclosed: Yes Contiguous: Yes Permitted: Yes Wet space: No Addition: No Conversion: No

### 2 Floor 1 - Hall

**Dimensions:** 30'4" x 3'7"

Area: 113 sq. ft

Counted as living area: Yes

## Floor 1 - Sitting Room

Dimensions: 14'2" x 21'4"

Area: 227 sq. ft

Counted as living area: Yes

Heated: Yes Finished: Yes Enclosed: Yes Contiguous: Yes Permitted: Yes Wet space: No Addition: No Conversion: No

## Floor 1 - Storage

**Dimensions**: 21'6" x 6'9"

Area: 144 sq. ft

Counted as living area: No

Heated: No Finished: No Enclosed: No Contiguous: Yes Permitted: Yes Wet space: No Addition: No Conversion: No

### 5 Floor 1 - Office

Dimensions: 8'5" x 9'8"

Area: 81 sq. ft

Counted as living area: Yes

6 Floor 1 - W.I.C.

Dimensions: 3'5" x 8'2"

Area: 29 sq. ft

Counted as living area: Yes

### Floor 1 - Bath

Dimensions: 8'0" x 7'7"

Area: 66 sq. ft

Counted as living area: Yes

Heated: Yes Finished: Yes Enclosed: Yes Contiguous: Yes Permitted: Yes Wet space: Yes Addition: No Conversion: No

### Floor 1 - Family Room

Dimensions: 18'2" x 13'4"

Area: 223 sq. ft

Counted as living area: Yes

### 9 Floor 1 - Wet Bar

**Dimensions:** 6'9" x 11'2" **Area:** 76 sq. ft

Counted as living area: Yes

Heated: Yes Finished: Yes Enclosed: Yes Contiguous: Yes Permitted: Yes Wet space: No Addition: No Conversion: No

#### Floor 1 - Bedroom

Dimensions: 12'0" x 9'11"

Area: 119 sq. ft

Counted as living area: Yes

Heated: Yes Finished: Yes Enclosed: Yes Contiguous: Yes Permitted: Yes Wet space: No Addition: No Conversion: No

### Floor 1 - Deck

Dimensions: 30'6" x 9'8"

Area: 242 sq. ft

Counted as living area: No

### 1 - Electrical Room

**Dimensions:** 7'9" x 4'11"

Area: 38 sq. ft

Counted as living area: No

Heated: No Finished: No Enclosed: Yes Contiguous: Yes Permitted: Yes Wet space: No Addition: No Conversion: No