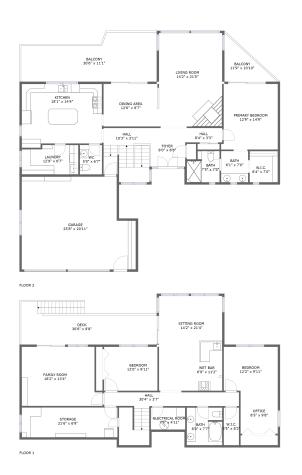

#### **Property summary**

2,724 Gross living area sqft 4,044

4,044

Total sqft

#### **Room dimensions**

Floor 1 Total sqft: 1705 Living area: 1262

| #  |              | Dimensions    | sqft       | Counted as living area |
|----|--------------|---------------|------------|------------------------|
| 1  | Bedroom      | 12'2" x 9'11" | 120 sq. ft | Yes                    |
| 2  | Hall         | 30'4" x 3'7"  | 113 sq. ft | Yes                    |
| 3  | Sitting Room | 14'2" x 21'4" | 227 sq. ft | Yes                    |
| 4  | Storage      | 21'6" x 6'9"  | 144 sq. ft | No                     |
| 5  | Office       | 8'5" x 9'8"   | 81 sq. ft  | Yes                    |
| 6  | W.I.C.       | 3'5" x 8'2"   | 29 sq. ft  | Yes                    |
| 7  | Bath         | 8'0" x 7'7"   | 66 sq. ft  | Yes                    |
| 8  | Family Room  | 18'2" x 13'4" | 223 sq. ft | Yes                    |
| 9  | Wet Bar      | 6'9" x 11'2"  | 76 sq. ft  | Yes                    |
| 10 | Bedroom      | 12'0" x 9'11" | 119 sq. ft | Yes                    |
| 11 | Deck         | 30'6" x 9'8"  | 242 sq. ft | No                     |

#### **Room dimensions**

Floor 2 Total sqft: 2339 Living area: 1462

| #  |                 | Dimensions     | sqft       | Counted as living area |
|----|-----------------|----------------|------------|------------------------|
| 13 | Garage          | 25'8" x 20'11" | 493 sq. ft | No                     |
| 14 | Balcony         | 30'6" x 11'1"  | 283 sq. ft | No                     |
| 15 | Bath            | 6'1" x 7'0"    | 43 sq. ft  | Yes                    |
| 16 | Balcony         | 11'9" x 10'10" | 66 sq. ft  | No                     |
| 17 | Living Room     | 14'2" x 21'0"  | 299 sq. ft | Yes                    |
| 18 | Laundry         | 12'9" x 6'7"   | 80 sq. ft  | Yes                    |
| 19 | Kitchen         | 18'1" x 14'4"  | 246 sq. ft | Yes                    |
| 20 | Primary Bedroom | 12'9" x 14'9"  | 180 sq. ft | Yes                    |
| 21 | Hall            | 10'3" x 3'11"  | 118 sq. ft | Yes                    |
| 22 | WC              | 5'0" x 6'7"    | 33 sq. ft  | Yes                    |
| 23 | W.I.C.          | 6'4" x 7'0"    | 44 sq. ft  | Yes                    |

| #  |             | Dimensions   | sqft       | Counted as living area |
|----|-------------|--------------|------------|------------------------|
| 24 | Dining Area | 12'6" x 9'7" | 119 sq. ft | Yes                    |
| 25 | Hall        | 8'4" x 3'3"  | 27 sq. ft  | Yes                    |
| 26 | Foyer       | 8'0" x 8'8"  | 70 sq. ft  | Yes                    |
| 27 | Bath        | 7'5" x 7'0"  | 46 sq. ft  | Yes                    |