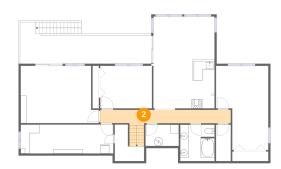

### 2 Floor 1 - Hall

**Dimensions:** 30'4" x 3'7"

Area: 113 sq. ft

Counted as living area: Yes