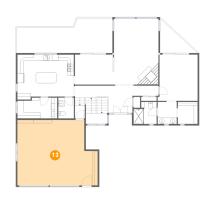

### Floor 1 - Family Room

Dimensions: 18'2" x 13'4"

Area: 223 sq. ft

Counted as living area: Yes