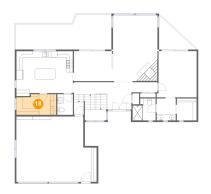

### Floor 1 - Family Room

Dimensions: 18'2" x 13'4"

Area: 223 sq. ft

Counted as living area: Yes