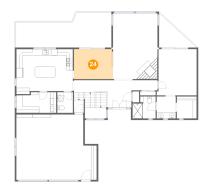

### Floor 2 - Primary Bedroom

Dimensions: 12'9" x 14'9"

Area: 180 sq. ft

Counted as living area: Yes