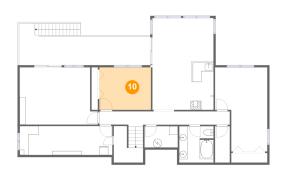

#### Floor 1 - Bedroom

Dimensions: 12'0" x 9'11"

Area: 119 sq. ft

Counted as living area: Yes

Heated: Yes Finished: Yes Enclosed: Yes Contiguous: Yes Permitted: Yes Wet space: No Addition: No Conversion: No