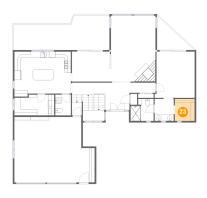

### 5 Floor 2 - Bath

Dimensions: 6'1" x 7'0"

Area: 43 sq. ft

Counted as living area: Yes

Heated: Yes Finished: Yes Enclosed: Yes Contiguous: Yes Permitted: Yes Wet space: Yes Addition: No Conversion: No