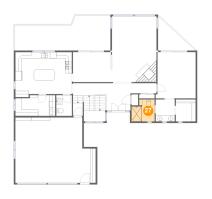

### 6 Floor 2 - Foyer

Dimensions: 8'0" x 8'8"

Area: 70 sq. ft

Counted as living area: Yes