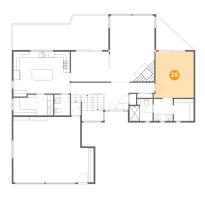

### Floor 2 - Primary Bedroom

Dimensions: 12'9" x 14'9"

Area: 180 sq. ft

Counted as living area: Yes