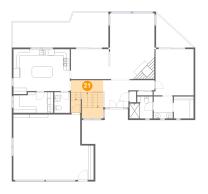

## Floor 2 - Hall

**Dimensions:** 10'3" x 3'11"

Area: 118 sq. ft

Counted as living area: Yes

Heated: Yes Finished: Yes Enclosed: Yes Contiguous: Yes Permitted: Yes Wet space: No Addition: No Conversion: No