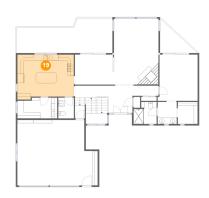

### Floor 2 - Kitchen

Dimensions: 18'1" x 14'4"

Area: 246 sq. ft

Counted as living area: Yes

Heated: Yes Finished: Yes Enclosed: Yes Contiguous: Yes Permitted: Yes Wet space: No Addition: No Conversion: No