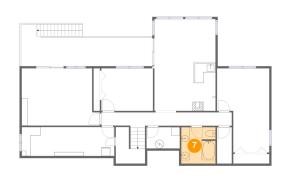

### Floor 1 - Family Room

Dimensions: 18'2" x 13'4"

Area: 223 sq. ft

Counted as living area: Yes