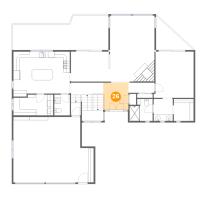

### 2 Floor 1 - Hall

**Dimensions:** 30'4" x 3'7"

Area: 113 sq. ft

Counted as living area: Yes

## Floor 1 - Sitting Room

Dimensions: 14'2" x 21'4"

Area: 227 sq. ft

Counted as living area: Yes

Heated: Yes Finished: Yes Enclosed: Yes Contiguous: Yes Permitted: Yes Wet space: No Addition: No Conversion: No