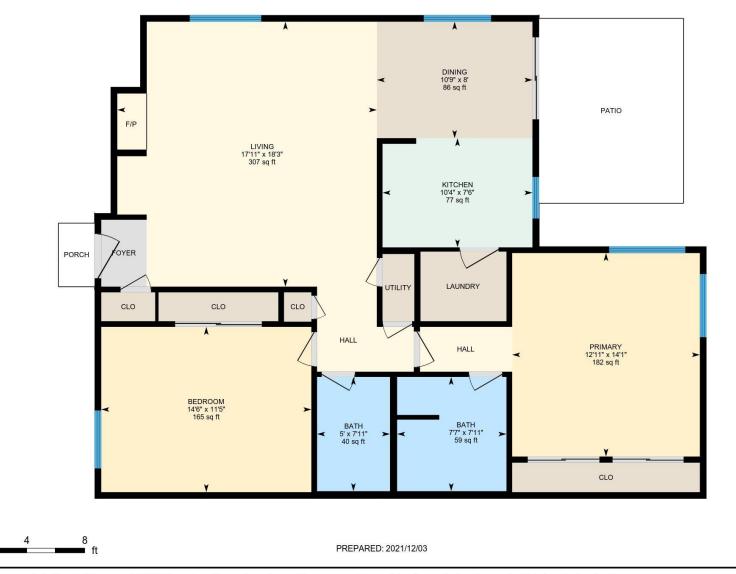

## MAIN FLOOR

Bath: 7'11" x 7'7" (7.9' x 7.5') | 59 sq ft Bath: 7'11" x 5' (7.9' x 5') | 40 sq ft Bedroom: 11'5" x 14'6" (11.4' x 14.5') | 165 sq ft Dining: 8' x 10'9" (8' x 10.7') | 86 sq ft Kitchen: 7'6" x 10'4" (7.5' x 10.3') | 77 sq ft Living: 18'3" x 17'11" (18.3' x 17.9') | 307 sq ft Primary: 14'1" x 12'11" (14' x 13') | 182 sq ft Garage GARAGE Garage: 10'6" x 21'11" (10.5' x 22') | 230 sq ft