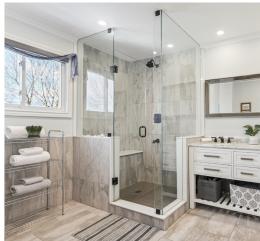

A family-sized eat-in kitchen with plenty of counter space for cooking enthusiasts also has a large window overlooking the front porch. The upper level has three good-sized bedrooms with large windows and closets. All share a renovated bathroom. Descend to the above-grade third level with a 3-piece bath, spacious office and family room. The family room has a fireplace and a desirable walk-out to the tiered deck overlooking the fenced, large private lot with mature trees.