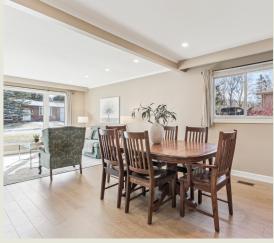

## 39 ERIN HEIGHTS DRIVE

4 BEDROOMS
2 BATHROOMS

Pride of ownership welcomes you when you step into this 4-level back split. The warmth of engineered hardwood flooring extends seamlessly throughout the main and upper levels. Pot lights and a large window illuminate the living and dining rooms with natural light.

A family-sized eat-in kitchen with plenty of counter space for cooking enthusiasts also has a large window overlooking the front porch. The upper level has three good-sized bedrooms with large windows and closets. All share a renovated bathroom. Descend to the above-grade third level with a 3-piece bath, spacious office and family room. The family room has a fireplace and a desirable walk-out to the tiered deck overlooking the fenced, large private lot with mature trees.