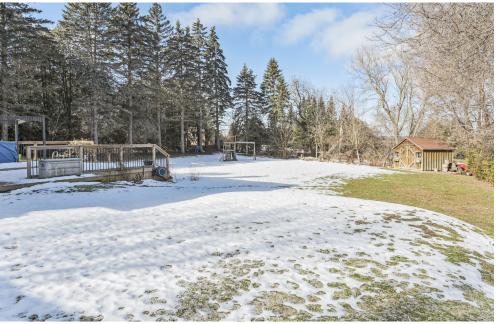

A family-sized eat-in kitchen with plenty of counter space for cooking enthusiasts also has a large window overlooking the front porch. The upper level has three good-sized bedrooms with large windows and closets. All share a renovated bathroom. Descend to the above-grade third level with a 3-piece bath, spacious office and family room. The family room has a fireplace and a desirable walk-out to the tiered deck overlooking the fenced, large private lot with mature trees.

The deck offers a serene retreat for BBQs and outdoor enjoyment. A side entrance on this level allows for many possibilities for this space. The lower 4th level has a rec room and a large utility room with laundry and cold storage.