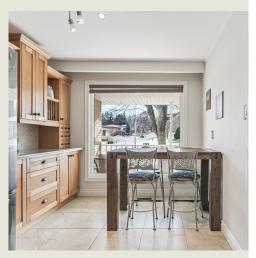

A family-sized eat-in kitchen with plenty of counter space for cooking enthusiasts also has a large window overlooking the front porch. The upper level has three good-sized bedrooms with large windows and closets. All share a renovated bathroom. Descend to the above-grade third level with a 3-piece bath, spacious office and family room. The family room has a fireplace and a desirable walk-out to the tiered deck overlooking the fenced, large private lot with mature trees.

- Kitchen features granite countertops and stainless steel appliances
- Engineered hardwood throughout main and upper level
- · Renovated semi-ensuite
- Skylight illuminates upstairs landing
- Finished Basement
- Family room walk-out to tiered deck
- Side entrance