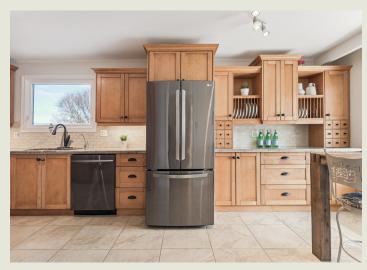

A family-sized eat-in kitchen with plenty of counter space for cooking enthusiasts also has a large window overlooking the front porch. The upper level has three good-sized bedrooms with large windows and closets. All share a renovated bathroom. Descend to the above-grade third level with a 3-piece bath, spacious office and family room. The family room has a fireplace and a desirable walk-out to the tiered deck overlooking the fenced, large private lot with mature trees.

- Kitchen features granite countertops and stainless steel appliances
- Engineered hardwood throughout main and upper level
- · Renovated semi-ensuite
- Skylight illuminates upstairs landing
- Finished Basement
- Family room walk-out to tiered deck
- Side entrance