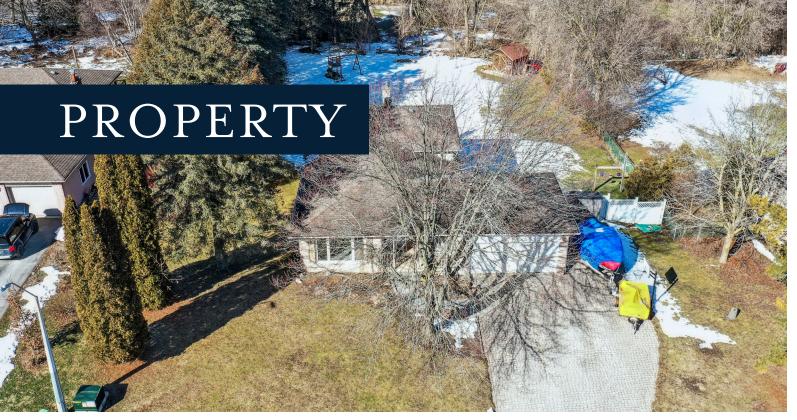

## 39 ERIN HEIGHTS DRIVE

4 BEDROOMS
2 BATHROOMS

Pride of ownership welcomes you when you step into this 4-level back split. The warmth of engineered hardwood flooring extends seamlessly throughout the main and upper levels. Pot lights and a large window illuminate the living and dining rooms with natural light.