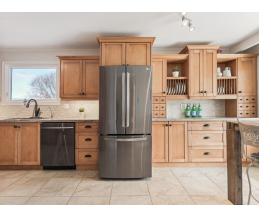

A family-sized eat-in kitchen with plenty of counter space for cooking enthusiasts also has a large window overlooking the front porch. The upper level has three good-sized bedrooms with large windows and closets. All share a renovated bathroom. Descend to the above-grade third level with a 3-piece bath, spacious office and family room. The family room has a fireplace and a desirable walk-out to the tiered deck overlooking the fenced, large private lot with mature trees.

- Kitchen features granite countertops and stainless steel appliances
- Engineered hardwood throughout main and upper level
- · Renovated semi-ensuite
- Skylight illuminates upstairs landing
- Finished Basement
- Family room walk-out to tiered deck
- Side entrance