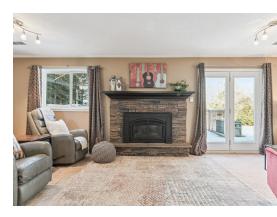

A family-sized eat-in kitchen with plenty of counter space for cooking enthusiasts also has a large window overlooking the front porch. The upper level has three good-sized bedrooms with large windows and closets. All share a renovated bathroom. Descend to the above-grade third level with a 3-piece bath, spacious office and family room. The family room has a fireplace and a desirable walk-out to the tiered deck overlooking the fenced, large private lot with mature trees.