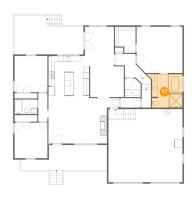

#### **Property Summary**

#### **Room Dimensions**

Floor 1 Total sqft: 3051 Living area: 1880

| #  | Room name       | Dimensions     | Area (sqft) | Counted as Living Area |
|----|-----------------|----------------|-------------|------------------------|
| 1  | Living Room     | 24'3" x 15'5"  | 322 sq. ft  | Yes                    |
| 2  | Porch           | 29'4" x 8'7"   | 226 sq. ft  | No                     |
| 3  | Hall            | 3'2" x 9'8"    | 30 sq. ft   | Yes                    |
| 4  | Bath            | 7'9" x 5'0"    | 39 sq. ft   | Yes                    |
| 5  | Hall            | 7'1" x 8'0"    | 87 sq. ft   | Yes                    |
| 6  | Primary Bedroom | 15'8" x 15'9"  | 241 sq. ft  | Yes                    |
| 7  | Hall            | 6'11" x 3'3"   | 22 sq. ft   | Yes                    |
| 8  | Bedroom         | 11'2" x 12'4"  | 138 sq. ft  | Yes                    |
| 9  | Garage          | 25'3" x 24'11" | 629 sq. ft  | No                     |
| 10 | Bedroom         | 11'3" x 12'1"  | 135 sq. ft  | Yes                    |
| 11 | W.i.c.          | 7'1" x 8'10"   | 56 sq. ft   | Yes                    |

| #  | Room name    | Dimensions     | Area (sqft) | Counted as Living Area |
|----|--------------|----------------|-------------|------------------------|
| 12 | Dining Area  | 11'6" x 10'6"  | 120 sq. ft  | Yes                    |
| 13 | Covered Deck | 23'8" x 13'4"  | 284 sq. ft  | No                     |
| 14 | Sitting Room | 9'11" x 13'5"  | 131 sq. ft  | Yes                    |
| 15 | Laundry      | 5'5" x 6'4"    | 33 sq. ft   | Yes                    |
| 16 | Kitchen      | 13'11" x 14'4" | 197 sq. ft  | Yes                    |
| 17 | Primary Bath | 10'5" x 11'5"  | 120 sq. ft  | Yes                    |