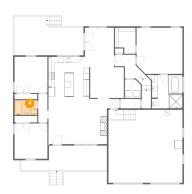

#### **In the second of the second o**

Dimensions: 7'1" x 8'10"

Area: 56 sq. ft

Counted as Living Area:

Yes

Heated: Yes Finished: Yes Enclosed: Yes Contiguous:

Yes