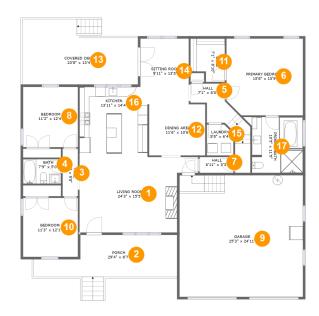

#### **Room Dimensions**

Floor 1 Total sqft: 3051 Living area: 1880

| #  | Room name       | Dimensions     | Area (sqft) | Counted as Living Area |
|----|-----------------|----------------|-------------|------------------------|
| 1  | Living Room     | 24'3" x 15'5"  | 322 sq. ft  | Yes                    |
| 2  | Porch           | 29'4" x 8'7"   | 226 sq. ft  | No                     |
| 3  | Hall            | 3'2" x 9'8"    | 30 sq. ft   | Yes                    |
| 4  | Bath            | 7'9" x 5'0"    | 39 sq. ft   | Yes                    |
| 5  | Hall            | 7'1" x 8'0"    | 87 sq. ft   | Yes                    |
| 6  | Primary Bedroom | 15'8" x 15'9"  | 241 sq. ft  | Yes                    |
| 7  | Hall            | 6'11" x 3'3"   | 22 sq. ft   | Yes                    |
| 8  | Bedroom         | 11'2" x 12'4"  | 138 sq. ft  | Yes                    |
| 9  | Garage          | 25'3" x 24'11" | 629 sq. ft  | No                     |
| 10 | Bedroom         | 11'3" x 12'1"  | 135 sq. ft  | Yes                    |
| 11 | W.i.c.          | 7'1" x 8'10"   | 56 sq. ft   | Yes                    |

| #  | Room name    | Dimensions     | Area (sqft) | Counted as Living Area |
|----|--------------|----------------|-------------|------------------------|
| 12 | Dining Area  | 11'6" x 10'6"  | 120 sq. ft  | Yes                    |
| 13 | Covered Deck | 23'8" x 13'4"  | 284 sq. ft  | No                     |
| 14 | Sitting Room | 9'11" x 13'5"  | 131 sq. ft  | Yes                    |
| 15 | Laundry      | 5'5" x 6'4"    | 33 sq. ft   | Yes                    |
| 16 | Kitchen      | 13'11" x 14'4" | 197 sq. ft  | Yes                    |
| 17 | Primary Bath | 10'5" x 11'5"  | 120 sq. ft  | Yes                    |