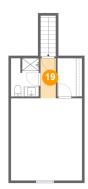

#### **Room Dimensions**

Floor 2 Total sqft: 436 Living area: 339

| #  | Room name | Dimensions    | Area (sqft) | Counted as Living Area |
|----|-----------|---------------|-------------|------------------------|
| 18 | Bedroom   | 14'6" x 16'9" | 242 sq. ft  | Yes                    |
| 19 | Hall      | 3'2" x 8'2"   | 25 sq. ft   | Yes                    |
| 20 | W.i.c.    | 5'0" x 7'10"  | 39 sq. ft   | No                     |
| 21 | Bath      | 5'8" x 7'10"  | 43 sq. ft   | No                     |

#### 10 Floor 2 - Hall

**Dimensions:** 3'2" x 8'2"

Area: 25 sq. ft

Counted as Living Area:

Yes

Heated: Yes Finished: Yes Enclosed: Yes

Contiguous:

Yes

Permitted: Yes Wet Space: No Addition: No Conversion: No