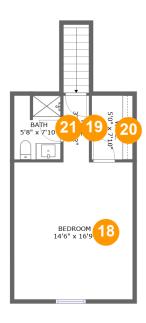

#### **Room Dimensions**

Floor 2 Total sqft: 436 Living area: 339

| #  | Room name | Dimensions    | Area (sqft) | Counted as Living Area |
|----|-----------|---------------|-------------|------------------------|
| 18 | Bedroom   | 14'6" x 16'9" | 242 sq. ft  | Yes                    |
| 19 | Hall      | 3'2" x 8'2"   | 25 sq. ft   | Yes                    |
| 20 | W.i.c.    | 5'0" x 7'10"  | 39 sq. ft   | No                     |
| 21 | Bath      | 5'8" x 7'10"  | 43 sq. ft   | No                     |