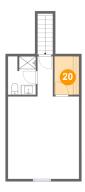

#### **Room Dimensions**

Floor 2 Total sqft: 436 Living area: 339

| #  | Room name | Dimensions    | Area (sqft) | Counted as Living Area |
|----|-----------|---------------|-------------|------------------------|
| 18 | Bedroom   | 14'6" x 16'9" | 242 sq. ft  | Yes                    |
| 19 | Hall      | 3'2" x 8'2"   | 25 sq. ft   | Yes                    |
| 20 | W.i.c.    | 5'0" x 7'10"  | 39 sq. ft   | No                     |
| 21 | Bath      | 5'8" x 7'10"  | 43 sq. ft   | No                     |

#### **Ploor 2 -** W.i.c.

**Dimensions:** 5'0" x 7'10"

Area: 39 sq. ft

Counted as Living Area: No

Heated: Yes Finished: Yes Enclosed: Yes Contiguous: Yes Permitted: Yes Wet Space: No Addition: No Conversion: No