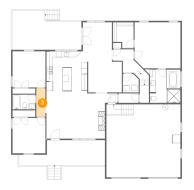

#### **In the second of the second o**

Dimensions: 7'1" x 8'10"

Area: 56 sq. ft

Counted as Living Area:

Yes

Heated: Yes Finished: Yes Enclosed: Yes Contiguous:

Yes