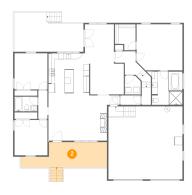

#### Floor 1 - Porch

Dimensions: 29'4" x 8'7" Area: 226 sq. ft

Counted as Living Area: No

Heated: No Finished: Yes Enclosed: No Contiguous: Yes Permitted: Yes Wet Space: No Addition: No Conversion: No

3 Floor 1 - Hall

Dimensions: 3'2" x 9'8"

Area: 30 sq. ft

Counted as Living Area:

Yes

Heated: Yes Finished: Yes Enclosed: Yes Contiguous:

Yes

Permitted: Yes Wet Space: No Addition: No Conversion: No

4 Floor 1 - Bath