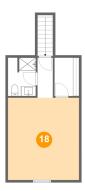

#### **Room Dimensions**

Floor 2 Total sqft: 436 Living area: 339

| #  | Room name | Dimensions    | Area (sqft) | Counted as Living Area |
|----|-----------|---------------|-------------|------------------------|
| 18 | Bedroom   | 14'6" x 16'9" | 242 sq. ft  | Yes                    |
| 19 | Hall      | 3'2" x 8'2"   | 25 sq. ft   | Yes                    |
| 20 | W.i.c.    | 5'0" x 7'10"  | 39 sq. ft   | No                     |
| 21 | Bath      | 5'8" x 7'10"  | 43 sq. ft   | No                     |

#### Floor 2 - Bedroom

**Dimensions**: 14'6" x 16'9" **Area**: 242 sq. ft

Counted as Living Area:

Yes

Heated: Yes Finished: Yes Enclosed: Yes Contiguous:

Yes

Permitted: Yes Wet Space: No Addition: No Conversion: No