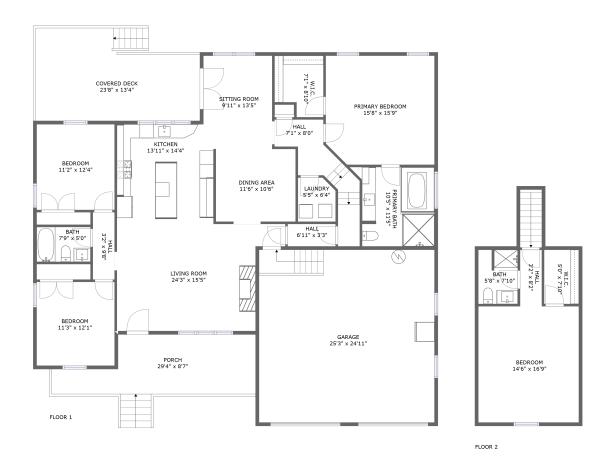

#### **Room Dimensions**

Floor 1 Total sqft: 3051 Living area: 1880

| #  | Room name       | Dimensions     | Area (sqft) | Counted as Living Area |
|----|-----------------|----------------|-------------|------------------------|
| 1  | Living Room     | 24'3" x 15'5"  | 322 sq. ft  | Yes                    |
| 2  | Porch           | 29'4" x 8'7"   | 226 sq. ft  | No                     |
| 3  | Hall            | 3'2" x 9'8"    | 30 sq. ft   | Yes                    |
| 4  | Bath            | 7'9" x 5'0"    | 39 sq. ft   | Yes                    |
| 5  | Hall            | 7'1" x 8'0"    | 87 sq. ft   | Yes                    |
| 6  | Primary Bedroom | 15'8" x 15'9"  | 241 sq. ft  | Yes                    |
| 7  | Hall            | 6'11" x 3'3"   | 22 sq. ft   | Yes                    |
| 8  | Bedroom         | 11'2" x 12'4"  | 138 sq. ft  | Yes                    |
| 9  | Garage          | 25'3" x 24'11" | 629 sq. ft  | No                     |
| 10 | Bedroom         | 11'3" x 12'1"  | 135 sq. ft  | Yes                    |
| 11 | W.i.c.          | 7'1" x 8'10"   | 56 sq. ft   | Yes                    |

| #  | Room name    | Dimensions     | Area (sqft) | Counted as Living Area |
|----|--------------|----------------|-------------|------------------------|
| 12 | Dining Area  | 11'6" x 10'6"  | 120 sq. ft  | Yes                    |
| 13 | Covered Deck | 23'8" x 13'4"  | 284 sq. ft  | No                     |
| 14 | Sitting Room | 9'11" x 13'5"  | 131 sq. ft  | Yes                    |
| 15 | Laundry      | 5'5" x 6'4"    | 33 sq. ft   | Yes                    |
| 16 | Kitchen      | 13'11" x 14'4" | 197 sq. ft  | Yes                    |
| 17 | Primary Bath | 10'5" x 11'5"  | 120 sq. ft  | Yes                    |