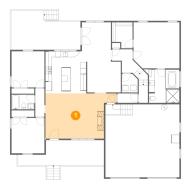

### 1 - Dining Area

Dimensions: 11'6" x 10'6" Area: 120 sq. ft

Counted as Living Area:

Yes

Heated: Yes Finished: Yes Enclosed: Yes Contiguous:

Yes

Permitted: Yes Wet Space: No Addition: No Conversion: No