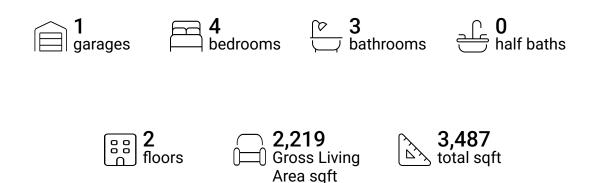

#### **Property Summary**







#### **Room Dimensions**

Floor 1 Total sqft: 3051 Living area: 1880

| #  | Room name       | Dimensions     | Area (sqft) | Counted as Living Area |
|----|-----------------|----------------|-------------|------------------------|
| 1  | Living Room     | 24'3" x 15'5"  | 322 sq. ft  | Yes                    |
| 2  | Porch           | 29'4" x 8'7"   | 226 sq. ft  | No                     |
| 3  | Hall            | 3'2" x 9'8"    | 30 sq. ft   | Yes                    |
| 4  | Bath            | 7'9" x 5'0"    | 39 sq. ft   | Yes                    |
| 5  | Hall            | 7'1" x 8'0"    | 87 sq. ft   | Yes                    |
| 6  | Primary Bedroom | 15'8" x 15'9"  | 241 sq. ft  | Yes                    |
| 7  | Hall            | 6'11" x 3'3"   | 22 sq. ft   | Yes