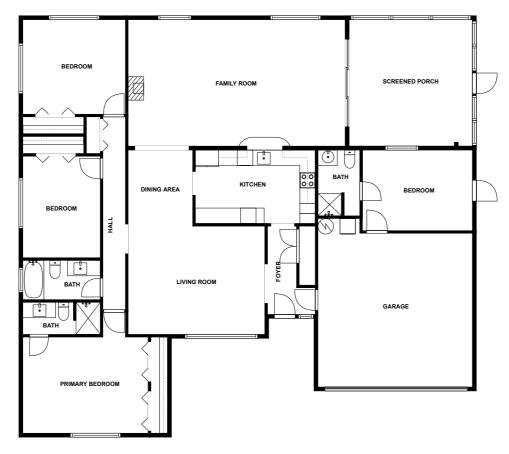

## Floor plan

fvm

SIZES AND DIMENSIONS ARE APPROXIMATE, ACTUAL MAY VARY

## **Appendix 1: Data sheet**

| Bedroom - 4                  | Bedroom - Master - 1 | Garage - 1          |
|------------------------------|----------------------|---------------------|
| Bath - 3                     | Entry - 1            | Entry - Foyer - 1   |
| Hall - 1                     | Outdoor - 1          | Outdoor - Porch - 1 |
| Outdoor - Porch - Screen - 1 | Kitchen - 1          | LivingRoom - 2      |
| LivingRoom - Family - 1      | Dining - 1           | Dining - Open - 1   |