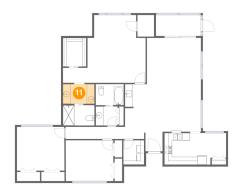

### Floor 1 - W.I.C.

Dimensions: 6'1" x 7'6"

Area: 46 sq. ft

Counted as living area: Yes