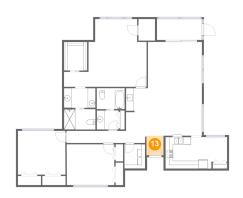

## <sup>10</sup> Floor 1 - Foyer

Dimensions: 4'6" x 5'1"

Area: 23 sq. ft

Counted as living area: Yes

Heated: Yes Finished: Yes Enclosed: Yes Contiguous: Yes Permitted: Yes Wet space: No Addition: No Conversion: No