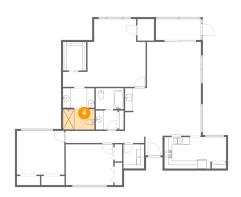

#### 4 Floor 1 - Bath

Dimensions: 8'3" x 5'4"

Area: 44 sq. ft

Counted as living area: Yes

Heated: Yes Finished: Yes Enclosed: Yes Contiguous: Yes Permitted: Yes Wet space: Yes Addition: No Conversion: No