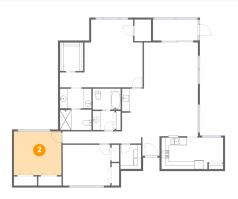

### 2 Floor 1 - Bedroom

Dimensions: 12'5" x 11'5"

Area: 143 sq. ft

Counted as living area: Yes