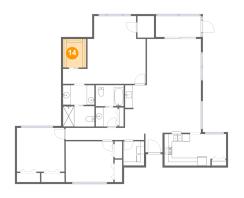

### Floor 1 - W.I.C.

Dimensions: 6'1" x 7'6"

Area: 46 sq. ft

Counted as living area: Yes