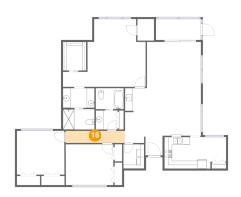

### 6 Floor 1 - Hall

Dimensions: 15'7" x 3'2"

Area: 50 sq. ft

Counted as living area: Yes