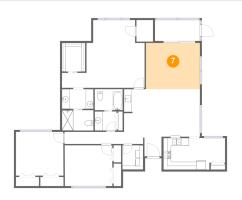

## Floor 1 - Living Room

Dimensions: 14'2" x 12'1"

Area: 172 sq. ft

Counted as living area: Yes

Heated: Yes Finished: Yes Enclosed: Yes Contiguous: Yes Permitted: Yes Wet space: No Addition: No Conversion: No