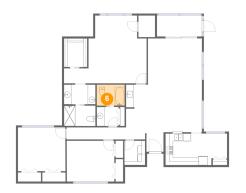

### Floor 1 - Laundry

Dimensions: 5'5" x 6'4"

Area: 35 sq. ft

Counted as living area: Yes

9 Floor 1 - W.I.C.

Dimensions: 4'4" x 5'8"

Area: 25 sq. ft

Counted as living area: Yes