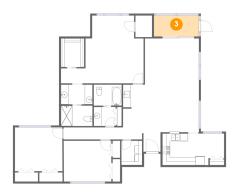

### Floor 1 - Laundry

Dimensions: 5'5" x 6'4"

Area: 35 sq. ft

Counted as living area: Yes

9 Floor 1 - W.I.C.

Dimensions: 4'4" x 5'8"

Area: 25 sq. ft

Counted as living area: Yes