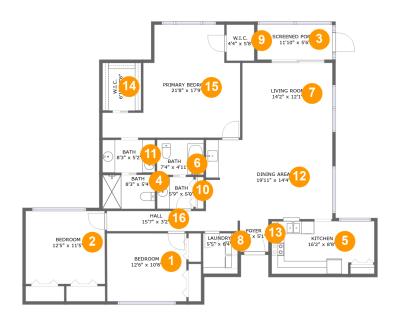

#### **Room dimensions**

Floor 1 Total sqft: 1637 Living area: 1572

| #  |                | Dimensions    | sqft       | Counted as living area |
|----|----------------|---------------|------------|------------------------|
| 1  | Bedroom        | 12'6" x 10'8" | 134 sq. ft | Yes                    |
| 2  | Bedroom        | 12'5" x 11'5" | 143 sq. ft | Yes                    |
| 3  | Screened Porch | 11'10" x 5'6" | 65 sq. ft  | No                     |
| 4  | Bath           | 8'3" x 5'4"   | 44 sq. ft  | Yes                    |
| 5  | Kitchen        | 16'2" x 8'8"  | 128 sq. ft | Yes                    |
| 6  | Bath           | 7'4" x 4'11"  | 40 sq. ft  | Yes                    |
| 7  | Living Room    | 14'2" x 12'1" | 172 sq. ft | Yes                    |
| 8  | Laundry        | 5'5" x 6'4"   | 35 sq. ft  | Yes                    |
| 9  | W.I.C.         | 4'4" x 5'8"   | 25 sq. ft  | Yes                    |
| 10 | Bath           | 5'9" x 5'0"   | 29 sq. ft  | Yes                    |
| 11 | Bath           | 8'3" x 5'2"   | 43 sq. ft  | Yes                    |

| #  |                 | Dimensions     | sqft       | Counted as living area |
|----|-----------------|----------------|------------|------------------------|
| 12 | Dining Area     | 19'11" x 14'4" | 257 sq. ft | Yes                    |
| 13 | Foyer           | 4'6" x 5'1"    | 23 sq. ft  | Yes                    |
| 14 | W.I.C.          | 6'1" x 7'6"    | 46 sq. ft  | Yes                    |
| 15 | Primary Bedroom | 21'8" x 17'9"  | 271 sq. ft | Yes                    |
| 16 | Hall            | 15'7" x 3'2"   | 50 sq. ft  | Yes                    |