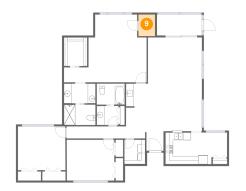

### Floor 1 - Laundry

Dimensions: 5'5" x 6'4"

Area: 35 sq. ft

Counted as living area: Yes

9 Floor 1 - W.I.C.

Dimensions: 4'4" x 5'8"

Area: 25 sq. ft

Counted as living area: Yes