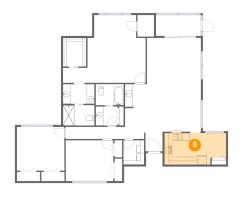

### 6 Floor 1 - Hall

Dimensions: 15'7" x 3'2"

Area: 50 sq. ft

Counted as living area: Yes