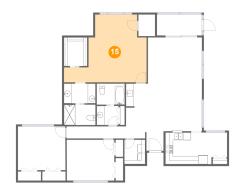

## Floor 1 - Primary Bedroom

**Dimensions:** 21'8" x 17'9"

**Area:** 271 sq. ft

Counted as living area: Yes

Heated: Yes Finished: Yes Enclosed: Yes Contiguous: Yes Permitted: Yes Wet space: No Addition: No Conversion: No