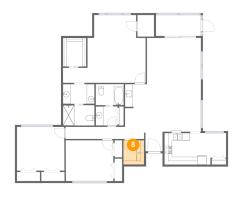

### Floor 1 - Laundry

Dimensions: 5'5" x 6'4"

Area: 35 sq. ft

Counted as living area: Yes

9 Floor 1 - W.I.C.

Dimensions: 4'4" x 5'8"

Area: 25 sq. ft

Counted as living area: Yes