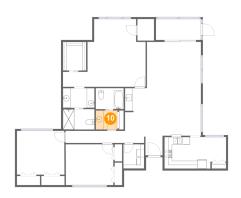

### Floor 1 - Laundry

Dimensions: 5'5" x 6'4"

Area: 35 sq. ft

Counted as living area: Yes

9 Floor 1 - W.I.C.

Dimensions: 4'4" x 5'8"

Area: 25 sq. ft

Counted as living area: Yes