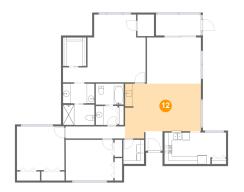

## Floor 1 - Dining Area

**Dimensions:** 19'11" x 14'4"

**Area:** 257 sq. ft

Counted as living area: Yes

Heated: Yes Finished: Yes Enclosed: Yes Contiguous: Yes Permitted: Yes Wet space: No Addition: No Conversion: No