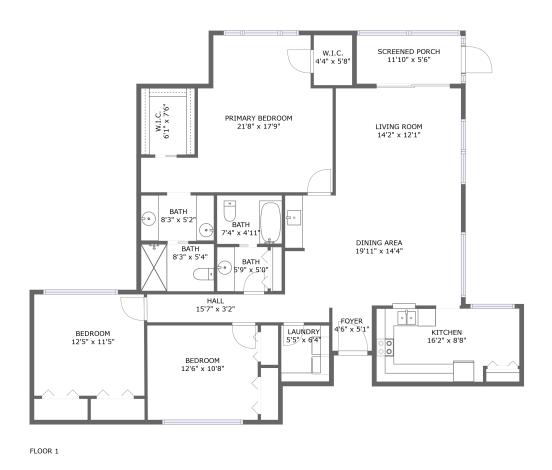

#### **Room dimensions**

Floor 1 Total sqft: 1637 Living area: 1572

| #  |                | Dimensions    | sqft       | Counted as living area |
|----|----------------|---------------|------------|------------------------|
| 1  | Bedroom        | 12'6" x 10'8" | 134 sq. ft | Yes                    |
| 2  | Bedroom        | 12'5" x 11'5" | 143 sq. ft | Yes                    |
| 3  | Screened Porch | 11'10" x 5'6" | 65 sq. ft  | No                     |
| 4  | Bath           | 8'3" x 5'4"   | 44 sq. ft  | Yes                    |
| 5  | Kitchen        | 16'2" x 8'8"  | 128 sq. ft | Yes                    |
| 6  | Bath           | 7'4" x 4'11"  | 40 sq. ft  | Yes                    |
| 7  | Living Room    | 14'2" x 12'1" | 172 sq. ft | Yes                    |
| 8  | Laundry        | 5'5" x 6'4"   | 35 sq. ft  | Yes                    |
| 9  | W.I.C.         | 4'4" x 5'8"   | 25 sq. ft  | Yes                    |
| 10 | Bath           | 5'9" x 5'0"   | 29 sq. ft  | Yes                    |
| 11 | Bath           | 8'3" x 5'2"   | 43 sq. ft  | Yes                    |

| #  |                 | Dimensions     | sqft       | Counted as living area |
|----|-----------------|----------------|------------|------------------------|
| 12 | Dining Area     | 19'11" x 14'4" | 257 sq. ft | Yes                    |
| 13 | Foyer           | 4'6" x 5'1"    | 23 sq. ft  | Yes                    |
| 14 | W.I.C.          | 6'1" x 7'6"    | 46 sq. ft  | Yes                    |
| 15 | Primary Bedroom | 21'8" x 17'9"  | 271 sq. ft | Yes                    |
| 16 | Hall            | 15'7" x 3'2"   | 50 sq. ft  | Yes                    |