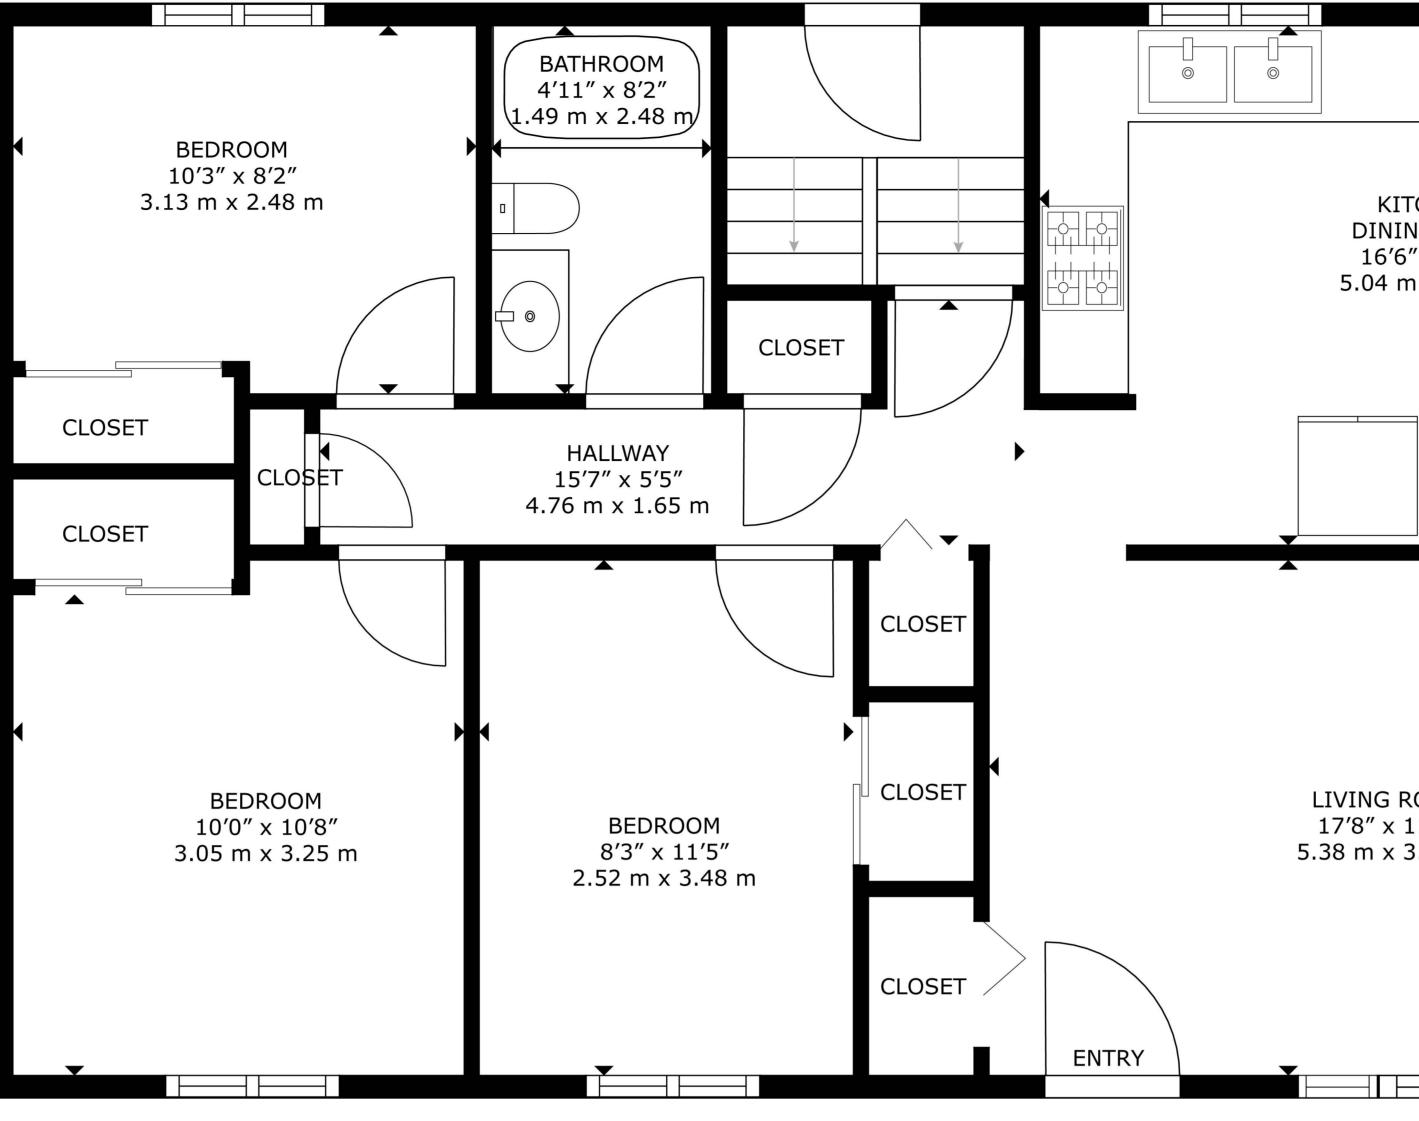

## **Room Dimensions**

|                 | Level Metric (m) |             | Imperial (ft)  |
|-----------------|------------------|-------------|----------------|
| Living Room     | 1                | 5.38 x 3.24 | 17'8" x 10'8"  |
| Kitchen         | 1                | 5.04 x 3.51 | 16'6" x 11'6"  |
| Primary Bedroom | 1                | 3.05 x 3.25 | 10'0" x 10'8"  |
| Bedroom 2       | 1                | 3.13 x 2.48 | 10'3" x 8'2"   |
| Bedroom 3       | 1                | 2.52 x 3.48 | 8'3" x 11'5"   |
| Bedroom 4       | В                | 4.22 x 3.24 | 13'10" x 10'8" |
| Bedroom 5       | В                | 2.96 x 3.42 | 9'9" x 11'3"   |
| Family Room     | В                | 7.31 x 3.24 | 23'12" x 10'8" |
| Kitchen 2       | В                | 3.84 x 3.42 | 12'7" x 11'3"  |
| Garage          |                  | 7.84 x 7.21 | 25'9" x 23'8"  |

## **Bathroom Count**

|            | Level | Pieces |
|------------|-------|--------|
| Bathroom 1 | 1     | 4      |
| Bathroom 2 | В     | 3      |

## MAIN FLOOR 89.83 m²(967 sq ft)