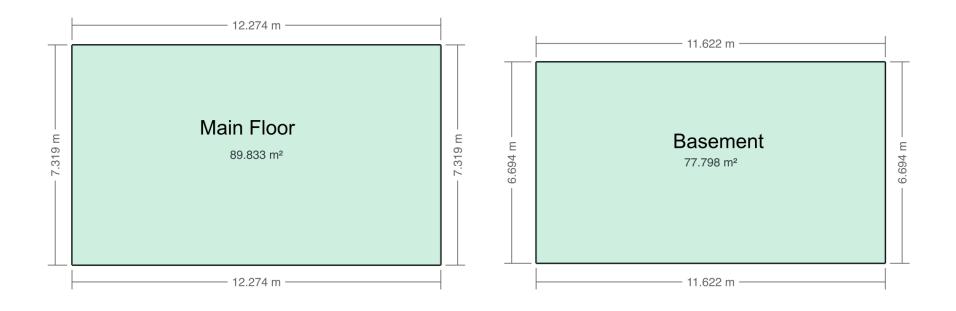

## Floor Area Totals

|                             | Level | Metric (m <sup>2</sup> ) | Imperial (ft <sup>2</sup> ) |
|-----------------------------|-------|--------------------------|-----------------------------|
| Main Floor                  | 1     | 89.83                    | 966.96                      |
| Basement                    | В     | 77.80                    | 837.42                      |
| Total Above Ground RMS Area |       | 89.83                    | 966.96                      |