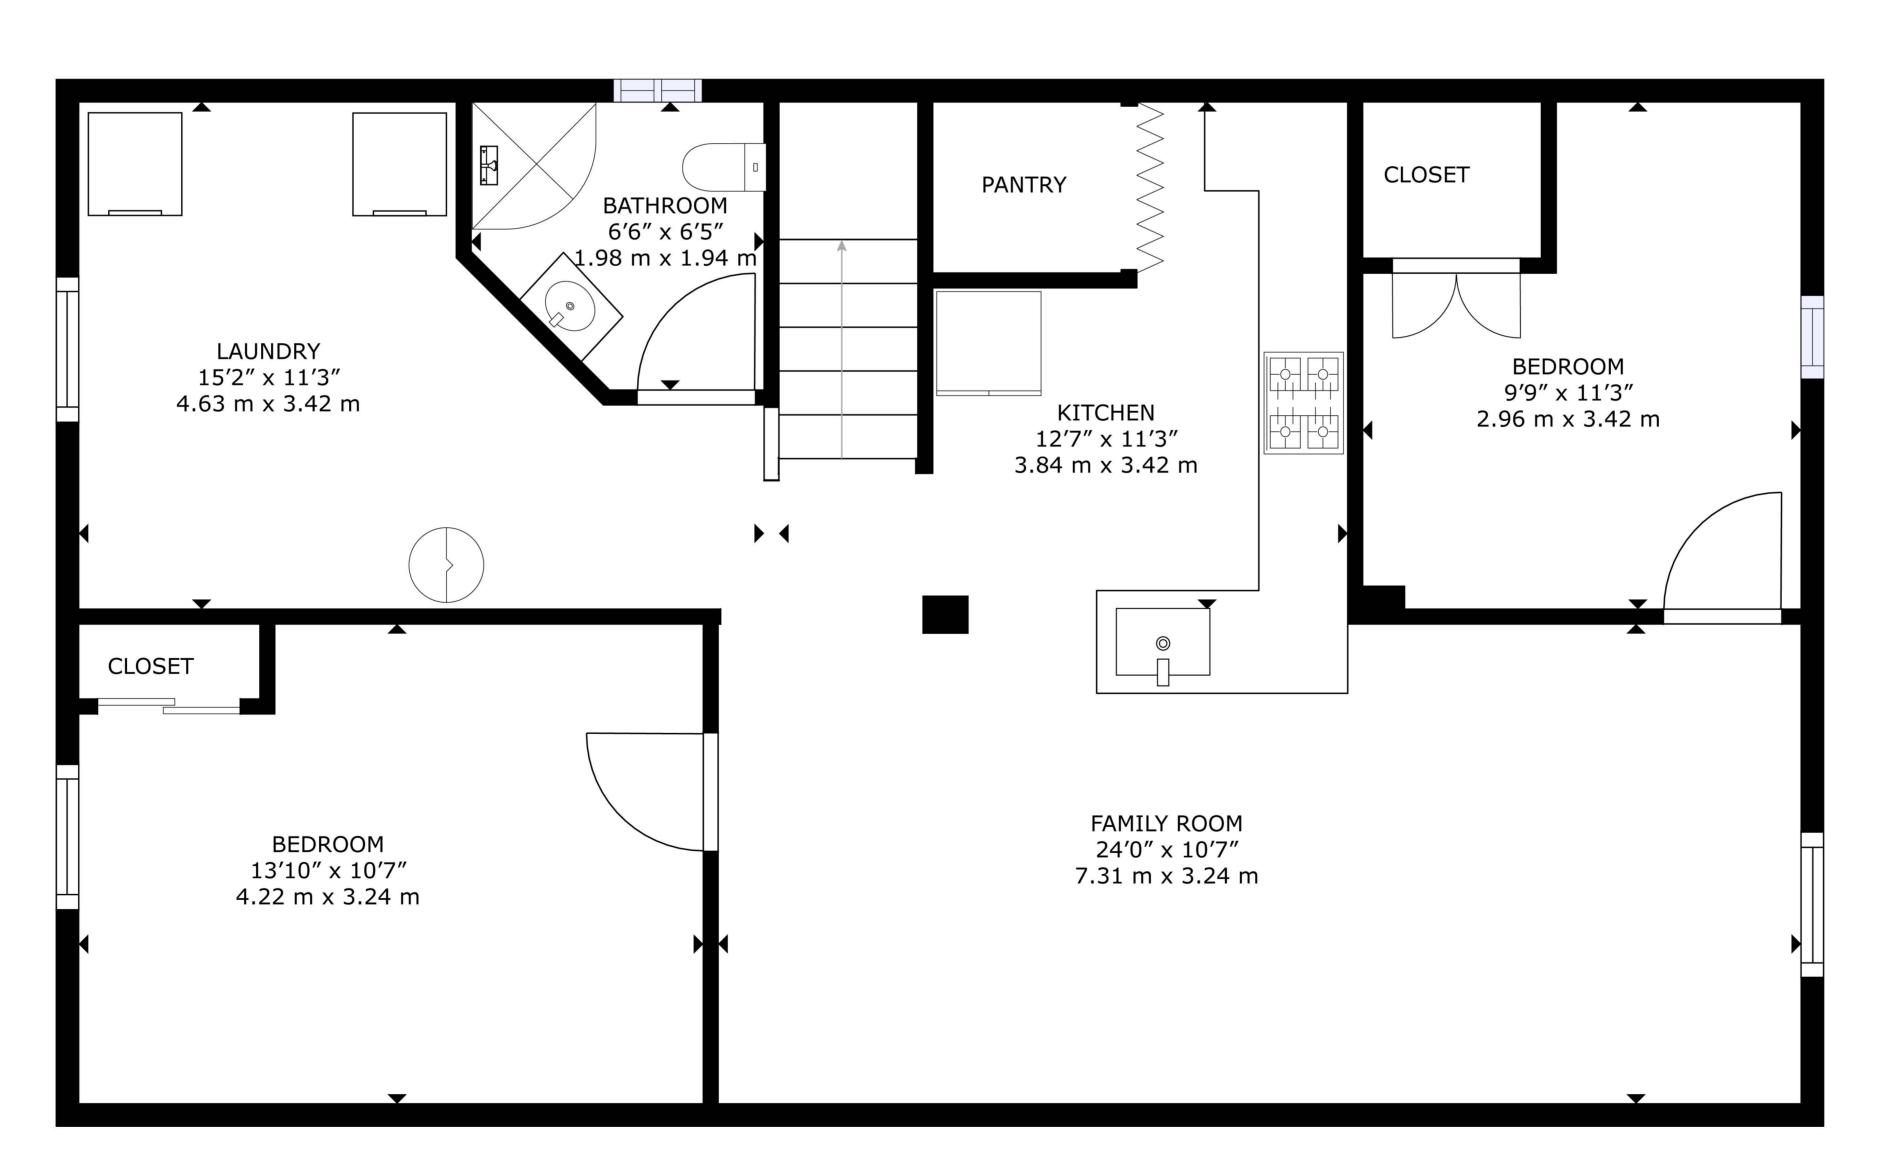

## **Room Dimensions**

|                 | Level Metric (m) |             | Imperial (ft)  |
|-----------------|------------------|-------------|----------------|
| Living Room     | 1                | 5.38 x 3.24 | 17'8" x 10'8"  |
| Kitchen         | 1                | 5.04 x 3.51 | 16'6" x 11'6"  |
| Primary Bedroom | 1                | 3.05 x 3.25 | 10'0" x 10'8"  |
| Bedroom 2       | 1                | 3.13 x 2.48 | 10'3" x 8'2"   |
| Bedroom 3       | 1                | 2.52 x 3.48 | 8'3" x 11'5"   |
| Bedroom 4       | В                | 4.22 x 3.24 | 13'10" x 10'8" |
| Bedroom 5       | В                | 2.96 x 3.42 | 9'9" x 11'3"   |
| Family Room     | В                | 7.31 x 3.24 | 23'12" x 10'8" |
| Kitchen 2       | В                | 3.84 x 3.42 | 12'7" x 11'3"  |
| Garage          |                  | 7.84 x 7.21 | 25'9" x 23'8"  |

## **Bathroom Count**

|            | Level | Pieces |
|------------|-------|--------|
| Bathroom 1 | 1     | 4      |
| Bathroom 2 | В     | 3      |