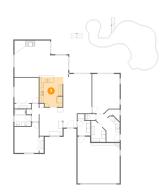

### Floor 1 - Hall

Dimensions: 3'6" x 8'2" Area: 27 sq. ft

Counted as living area: Yes

Heated: Yes Finished: Yes Enclosed: Yes Contiguous: Yes Permitted: Yes Wet space: No Addition: No Conversion: No

### 2 Floor 1 - WC

Dimensions: 4'8" x 2'9"

Area: 13 sq. ft

Counted as living area: Yes