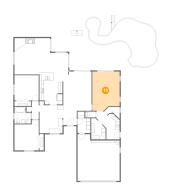

#### 6 Floor 1 - Bedroom

Dimensions: 11'0" x 11'7"

Area: 128 sq. ft

Counted as living area: Yes

Heated: Yes Finished: Yes Enclosed: Yes Contiguous: Yes Permitted: Yes Wet space: No Addition: No Conversion: No