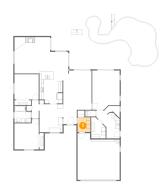

### Floor 1 - Garage

Dimensions: 19'3" x 21'4"

Area: 371 sq. ft

Counted as living area: No

Heated: No Finished: No Enclosed: Yes Contiguous: Yes Permitted: Yes Wet space: No Addition: No Conversion: No