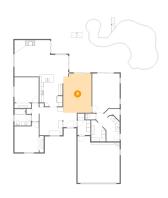

#### Floor 1 - Bath

Dimensions: 10'8" x 14'8"

Area: 112 sq. ft

Counted as living area: Yes