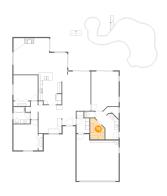

#### **Property summary**

Floors

1,892 Gross living area sqft 3,059 Total sqft

#### **Room dimensions**

Floor 1 Total sqft: 3059 Living area: 1892

| #  |                 | Dimensions      | sqft       | Counted as living area |
|----|-----------------|-----------------|------------|------------------------|
| 1  | Hall            | 3'6" x 8'2"     | 27 sq. ft  | Yes                    |
| 2  | wc              | 4'8" x 2'9"     | 13 sq. ft  | Yes                    |
| 3  | Kitchen         | 10'10" x 13'8"  | 140 sq. ft | Yes                    |
| 4  | Dining Area     | 8'3" x 9'11"    | 82 sq. ft  | Yes                    |
| 5  | Laundry         | 5'11" x 6'9"    | 40 sq. ft  | Yes                    |
| 6  | Bath            | 7'7" x 7'8"     | 52 sq. ft  | Yes                    |
| 7  | Garage          | 19'3" x 21'4"   | 371 sq. ft | No                     |
| 8  | Living Room     | 12'11" x 17'11" | 228 sq. ft | Yes                    |
| 9  | Porch           | 23'6" x 8'6"    | 200 sq. ft | No                     |
| 10 | Primary Bedroom | 12'6" x 17'11"  | 211 sq. ft | Yes                    |
| 11 | Foyer           | 6'2" x 6'6"     | 40 sq. ft  | Yes                    |

| #  |               | Dimensions      | sqft       | Counted as living area |
|----|---------------|-----------------|------------|------------------------|
| 12 | Swimming Pool | 30'3" x 19'7"   | 376 sq. ft | No                     |
| 13 | Patio         | 51'1" x 27'11"  | 941 sq. ft | No                     |
| 14 | Bath          | 10'8" x 14'8"   | 112 sq. ft | Yes                    |
| 15 | Family Room   | 16'3" x 16'7"   | 270 sq. ft | Yes                    |
| 16 | Bedroom       | 11'0" x 11'7"   | 128 sq. ft | Yes                    |
| 17 | Bedroom       | 11'1" x 13'11"  | 138 sq. ft | Yes                    |
| 18 | Office        | 10'10" x 12'10" | 137 sq. ft | Yes                    |
| 19 | W.I.C.        | 6'7" x 9'8"     | 53 sq. ft  | Yes                    |