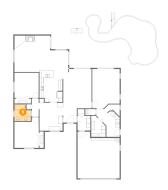

### Floor 1 - Living Room

Dimensions: 12'11" x 17'11"

Area: 228 sq. ft

Counted as living area: Yes

9 Floor 1 - Porch

**Dimensions:** 23'6" x 8'6"

**Area**: 200 sq. ft

Counted as living area: No