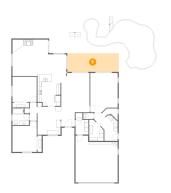

### 65 Floor 1 - Family Room

**Dimensions:** 16'3" x 16'7"

Area: 270 sq. ft

Counted as living area: Yes

Heated: Yes Finished: Yes Enclosed: Yes Contiguous: Yes Permitted: Yes Wet space: No Addition: No Conversion: No