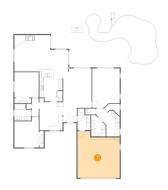

### Floor 1 - Primary Bedroom

**Dimensions:** 12'6" x 17'11"

**Area:** 211 sq. ft

Counted as living area: Yes

Heated: Yes Finished: Yes Enclosed: Yes Contiguous: Yes Permitted: Yes Wet space: No Addition: No Conversion: No