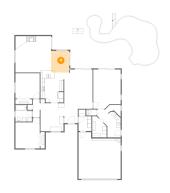

### Floor 1 - Hall

Dimensions: 3'6" x 8'2" Area: 27 sq. ft

Counted as living area: Yes

Heated: Yes Finished: Yes Enclosed: Yes Contiguous: Yes Permitted: Yes Wet space: No Addition: No Conversion: No

### 2 Floor 1 - WC

Dimensions: 4'8" x 2'9"

Area: 13 sq. ft

Counted as living area: Yes