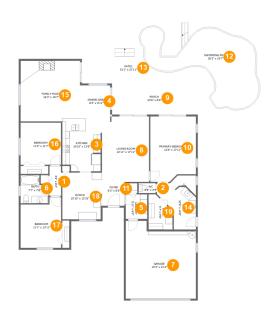

#### **Room dimensions**

Floor 1 Total sqft: 3059 Living area: 1892

| #  |                 | Dimensions      | sqft       | Counted as living area |
|----|-----------------|-----------------|------------|------------------------|
| 1  | Hall            | 3'6" x 8'2"     | 27 sq. ft  | Yes                    |
| 2  | wc              | 4'8" x 2'9"     | 13 sq. ft  | Yes                    |
| 3  | Kitchen         | 10'10" x 13'8"  | 140 sq. ft | Yes                    |
| 4  | Dining Area     | 8'3" x 9'11"    | 82 sq. ft  | Yes                    |
| 5  | Laundry         | 5'11" x 6'9"    | 40 sq. ft  | Yes                    |
| 6  | Bath            | 7'7" x 7'8"     | 52 sq. ft  | Yes                    |
| 7  | Garage          | 19'3" x 21'4"   | 371 sq. ft | No                     |
| 8  | Living Room     | 12'11" x 17'11" | 228 sq. ft | Yes                    |
| 9  | Porch           | 23'6" x 8'6"    | 200 sq. ft | No                     |
| 10 | Primary Bedroom | 12'6" x 17'11"  | 211 sq. ft | Yes                    |
| 11 | Foyer           | 6'2" x 6'6"     | 40 sq. ft  | Yes                    |

| #  |               | Dimensions      | sqft       | Counted as living area |
|----|---------------|-----------------|------------|------------------------|
| 12 | Swimming Pool | 30'3" x 19'7"   | 376 sq. ft | No                     |
| 13 | Patio         | 51'1" x 27'11"  | 941 sq. ft | No                     |
| 14 | Bath          | 10'8" x 14'8"   | 112 sq. ft | Yes                    |
| 15 | Family Room   | 16'3" x 16'7"   | 270 sq. ft | Yes                    |
| 16 | Bedroom       | 11'0" x 11'7"   | 128 sq. ft | Yes                    |
| 17 | Bedroom       | 11'1" x 13'11"  | 138 sq. ft | Yes                    |
| 18 | Office        | 10'10" x 12'10" | 137 sq. ft | Yes                    |
| 19 | W.I.C.        | 6'7" x 9'8"     | 53 sq. ft  | Yes                    |