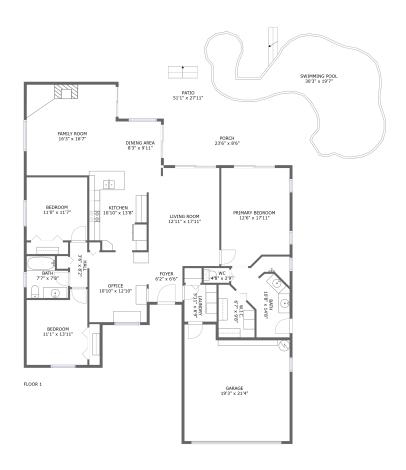

#### **Property summary**

Floors

1,892 Gross living area sqft 3,059 Total sqft

#### **Room dimensions**

Floor 1 Total sqft: 3059 Living area: 1892

| #  |                 | Dimensions      | sqft       | Counted as living area |
|----|-----------------|-----------------|------------|------------------------|
| 1  | Hall            | 3'6" x 8'2"     | 27 sq. ft  | Yes                    |
| 2  | wc              | 4'8" x 2'9"     | 13 sq. ft  | Yes                    |
| 3  | Kitchen         | 10'10" x 13'8"  | 140 sq. ft | Yes                    |
| 4  | Dining Area     | 8'3" x 9'11"    | 82 sq. ft  | Yes                    |
| 5  | Laundry         | 5'11" x 6'9"    | 40 sq. ft  | Yes                    |
| 6  | Bath            | 7'7" x 7'8"     | 52 sq. ft  | Yes                    |
| 7  | Garage          | 19'3" x 21'4"   | 371 sq. ft | No                     |
| 8  | Living Room     | 12'11" x 17'11" | 228 sq. ft | Yes                    |
| 9  | Porch           | 23'6" x 8'6"    | 200 sq. ft | No                     |
| 10 | Primary Bedroom | 12'6" x 17'11"  | 211 sq. ft | Yes                    |
| 11 | Foyer           | 6'2" x 6'6"     | 40 sq. ft  | Yes                    |

| #  |               | Dimensions      | sqft       | Counted as living area |
|----|---------------|-----------------|------------|------------------------|
| 12 | Swimming Pool | 30'3" x 19'7"   | 376 sq. ft | No                     |
| 13 | Patio         | 51'1" x 27'11"  | 941 sq. ft | No                     |
| 14 | Bath          | 10'8" x 14'8"   | 112 sq. ft | Yes                    |
| 15 | Family Room   | 16'3" x 16'7"   | 270 sq. ft | Yes                    |
| 16 | Bedroom       | 11'0" x 11'7"   | 128 sq. ft | Yes                    |
| 17 | Bedroom       | 11'1" x 13'11"  | 138 sq. ft | Yes                    |
| 18 | Office        | 10'10" x 12'10" | 137 sq. ft | Yes                    |
| 19 | W.I.C.        | 6'7" x 9'8"     | 53 sq. ft  | Yes                    |