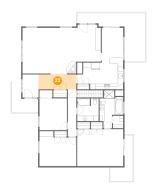

### Floor 2 - Storage

Dimensions: 13'9" x 25'4"

Area: 295 sq. ft

Counted as Living Area: No

Finished: No Enclosed: No Contiguous: Yes Permitted: Yes Wet Space: No Addition: No Conversion: No

Heated: No

9 Floor 2 - Bedroom

**Dimensions:** 17'3" x 10'9" **Area:** 185 sq. ft

Counted as Living Area:

Yes

Heated: Yes Finished: Yes Enclosed: Yes Contiguous:

Yes

Permitted: Yes Wet Space: No Addition: No Conversion: No