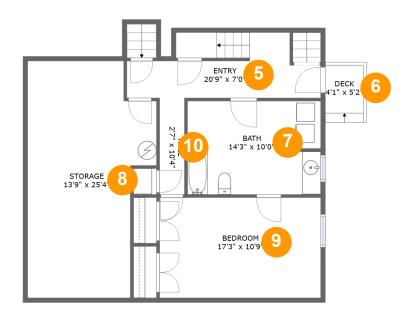

#### **Room Dimensions**

Floor 2 Total sqft: 946 Living area: 602

| #  | Room name | Dimensions    | Area (sqft) | Counted as Living Area |
|----|-----------|---------------|-------------|------------------------|
| 5  | Entry     | 20'9" x 7'0"  | 115 sq. ft  | Yes                    |
| 6  | Deck      | 4'1" x 5'2"   | 25 sq. ft   | No                     |
| 7  | Bath      | 14'3" x 10'0" | 142 sq. ft  | Yes                    |
| 8  | Storage   | 13'9" x 25'4" | 295 sq. ft  | No                     |
| 9  | Bedroom   | 17'3" x 10'9" | 185 sq. ft  | Yes                    |
| 10 | Hall      | 2'7" x 10'4"  | 27 sq. ft   | Yes                    |

### Floor 2 - Entry

**Dimensions:** 20'9" x 7'0"

**Area:** 115 sq. ft

Counted as Living Area:

Yes

Heated: Yes Finished: Yes Enclosed: Yes Contiguous:

Yes

6 Floor 2 - Deck

Dimensions: 4'1" x 5'2"

Area: 25 sq. ft

Counted as Living Area: No

Heated: No Finished: Yes Enclosed: No Contiguous: Yes Permitted: Yes Wet Space: No Addition: No Conversion: No

### Floor 2 - Bath

Dimensions: 14'3" x 10'0"

Area: 142 sq. ft

Counted as Living Area:

Yes

Heated: Yes Finished: Yes Enclosed: Yes

Contiguous: Yes

Permitted: Yes Wet Space: Yes Addition: No Conversion: No

### Floor 2 - Storage

Dimensions: 13'9" x 25'4"

Area: 295 sq. ft

Counted as Living Area: No

Finished: No Enclosed: No Contiguous: Yes Permitted: Yes Wet Space: No Addition: No Conversion: No

Heated: No

9 Floor 2 - Bedroom

**Dimensions:** 17'3" x 10'9" **Area:** 185 sq. ft

Counted as Living Area:

Yes

Heated: Yes Finished: Yes Enclosed: Yes Contiguous:

Yes

Permitted: Yes Wet Space: No Addition: No Conversion: No

### Floor 2 - Hall

Dimensions: 2'7" x 10'4"

Area: 27 sq. ft

Counted as Living Area:

Yes

Heated: Yes Finished: Yes Enclosed: Yes Contiguous:

Yes

Permitted: Yes Wet Space: No Addition: No Conversion: No