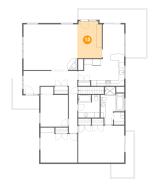

# 12 Floor 3 - Primary Bedroom

Dimensions: 17'3" x 13'10"

Area: 239 sq. ft

**Counted as Living Area:** 

Yes

Heated: Yes Finished: Yes Enclosed: Yes Contiguous:

Yes

Permitted: Yes Wet Space: No Addition: No Conversion: No