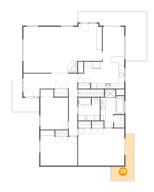

### Floor 2 - Storage

Dimensions: 13'9" x 25'4"

Area: 295 sq. ft

Counted as Living Area: No

Finished: No Enclosed: No Contiguous: Yes Permitted: Yes Wet Space: No Addition: No Conversion: No

Heated: No

9 Floor 2 - Bedroom