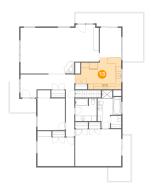

### Floor 2 - Entry

**Dimensions:** 20'9" x 7'0"

**Area:** 115 sq. ft

Counted as Living Area:

Yes

Heated: Yes Finished: Yes Enclosed: Yes Contiguous:

Yes

6 Floor 2 - Deck