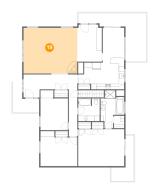

### Floor 2 - Storage

Dimensions: 13'9" x 25'4"

Area: 295 sq. ft

Counted as Living Area: No

Finished: No Enclosed: No Contiguous: Yes Permitted: Yes Wet Space: No Addition: No Conversion: No

Heated: No

9 Floor 2 - Bedroom

# 12 Floor 3 - Primary Bedroom

Dimensions: 17'3" x 13'10"

Area: 239 sq. ft

**Counted as Living Area:** 

Yes

Heated: Yes Finished: Yes Enclosed: Yes Contiguous:

Yes

Permitted: Yes Wet Space: No Addition: No Conversion: No