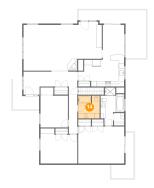

### Floor 2 - Hall

Dimensions: 2'7" x 10'4"

Area: 27 sq. ft

Counted as Living Area:

Yes

Heated: Yes Finished: Yes Enclosed: Yes Contiguous:

Yes

Permitted: Yes Wet Space: No Addition: No Conversion: No