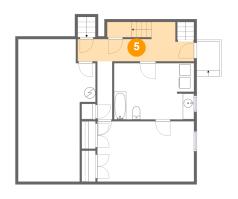

### Floor 2 - Entry

**Dimensions:** 20'9" x 7'0"

**Area:** 115 sq. ft

Counted as Living Area:

Yes

Heated: Yes Finished: Yes Enclosed: Yes Contiguous:

Yes

6 Floor 2 - Deck