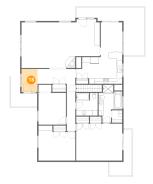

### Floor 2 - Entry

**Dimensions:** 20'9" x 7'0"

**Area:** 115 sq. ft

Counted as Living Area:

Yes

Heated: Yes Finished: Yes Enclosed: Yes Contiguous:

Yes

6 Floor 2 - Deck