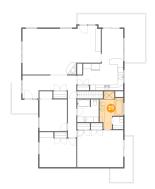

### Floor 2 - Bath

Dimensions: 14'3" x 10'0"

Area: 142 sq. ft

Counted as Living Area:

Yes

Heated: Yes Finished: Yes Enclosed: Yes

Contiguous: Yes

Permitted: Yes Wet Space: Yes Addition: No Conversion: No