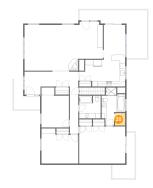

2 Floor 1 - Patio

Dimensions: 13'9" x 18'10"

Area: 232 sq. ft

Counted as Living Area: No

Heated: No Finished: Yes Enclosed: No Contiguous: Yes Permitted: Yes Wet Space: No Addition: No Conversion: No

Floor 1 - Garage

Dimensions: 21'9" x 25'11"

Area: 564 sq. ft

Counted as Living Area: No

Heated: No Finished: No Enclosed: Yes Contiguous: Yes Permitted: Yes Wet Space: No Addition: No Conversion: No