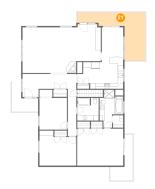

### Floor 2 - Entry

**Dimensions:** 20'9" x 7'0"

**Area:** 115 sq. ft

Counted as Living Area:

Yes

Heated: Yes Finished: Yes Enclosed: Yes Contiguous:

Yes

6 Floor 2 - Deck

Dimensions: 4'1" x 5'2"

Area: 25 sq. ft

Counted as Living Area: No

Heated: No Finished: Yes Enclosed: No Contiguous: Yes Permitted: Yes Wet Space: No Addition: No Conversion: No