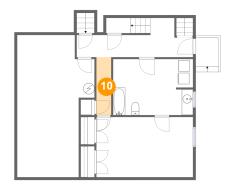

### Floor 2 - Hall

Dimensions: 2'7" x 10'4"

Area: 27 sq. ft

Counted as Living Area:

Yes

Heated: Yes Finished: Yes Enclosed: Yes Contiguous:

Yes

Permitted: Yes Wet Space: No Addition: No Conversion: No