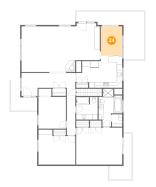

### Floor 2 - Entry

**Dimensions:** 20'9" x 7'0"

**Area:** 115 sq. ft

Counted as Living Area:

Yes

Heated: Yes Finished: Yes Enclosed: Yes Contiguous:

Yes

6 Floor 2 - Deck