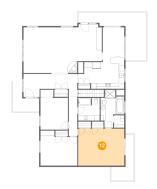

### 4 Floor 1 - Recreation Room

**Dimensions:** 15'8" x 22'11"

**Area:** 371 sq. ft

Counted as Living Area: No

Heated: Yes Finished: Yes Enclosed: Yes Contiguous: No Permitted: Yes Wet Space: No Addition: No Conversion: No