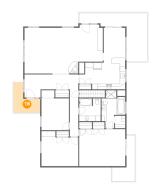

### Floor 2 - Entry

**Dimensions:** 20'9" x 7'0"

**Area:** 115 sq. ft

Counted as Living Area:

Yes

Heated: Yes Finished: Yes Enclosed: Yes Contiguous:

Yes

6 Floor 2 - Deck