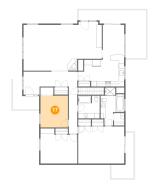

### 4 Floor 1 - Recreation Room

**Dimensions:** 15'8" x 22'11"

**Area:** 371 sq. ft

Counted as Living Area: No

Heated: Yes Finished: Yes Enclosed: Yes Contiguous: No Permitted: Yes Wet Space: No Addition: No Conversion: No