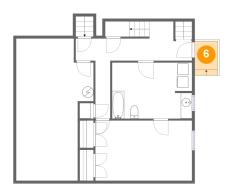

Dimensions: 4'1" x 5'2"

Area: 25 sq. ft

Counted as Living Area: No

Heated: No Finished: Yes Enclosed: No Contiguous: Yes Permitted: Yes Wet Space: No Addition: No Conversion: No