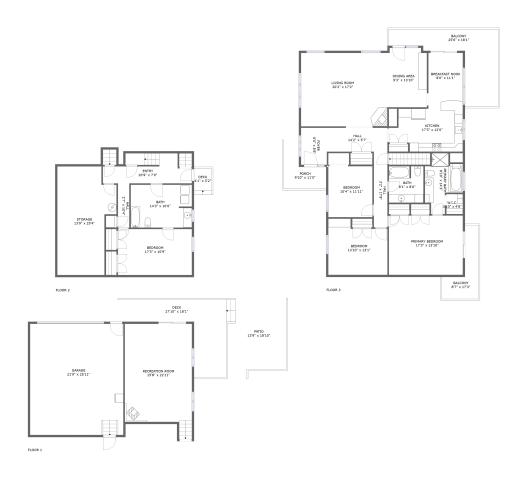

#### **Property Summary**

floors

2,495 Gross Living Area sqft 4,707 total sqft

#### **Room Dimensions**

Floor 1 Total sqft: 1494 Living area: 0

| # | Room name       | Dimensions     | Area (sqft) | Counted as Living Area |
|---|-----------------|----------------|-------------|------------------------|
| 1 | Deck            | 27'10" x 18'1" | 251 sq. ft  | No                     |
| 2 | Patio           | 13'9" x 18'10" | 232 sq. ft  | No                     |
| 3 | Garage          | 21'9" x 25'11" | 564 sq. ft  | No                     |
| 4 | Recreation Room | 15'8" x 22'11" | 371 sq. ft  | No                     |

#### **Room Dimensions**

Floor 2 Total sqft: 946 Living area: 602

| #  | Room name | Dimensions    | Area (sqft) | Counted as Living Area |
|----|-----------|---------------|-------------|------------------------|
| 5  | Entry     | 20'9" x 7'0"  | 115 sq. ft  | Yes                    |
| 6  | Deck      | 4'1" x 5'2"   | 25 sq. ft   | No                     |
| 7  | Bath      | 14'3" x 10'0" | 142 sq. ft  | Yes                    |
| 8  | Storage   | 13'9" x 25'4" | 295 sq. ft  | No                     |
| 9  | Bedroom   | 17'3" x 10'9" | 185 sq. ft  | Yes                    |
| 10 | Hall      | 2'7" x 10'4"  | 27 sq. ft   | Yes                    |

#### **Room Dimensions**

Floor 3 Total sqft: 2267 Living area: 1893

| #  | Room name       | Dimensions     | Area (sqft) | Counted as Living Area |
|----|-----------------|----------------|-------------|------------------------|
| 11 | Hall            | 3'2" x 17'8"   | 56 sq. ft   | Yes                    |
| 12 | Primary Bedroom | 17'3" x 13'10" | 239 sq. ft  | Yes                    |
| 13 | Kitchen         | 17'3" x 12'0"  | 169 sq. ft  | Yes                    |
| 14 | Bath            | 8'1" x 8'6"    | 68 sq. ft   | Yes                    |
| 15 | Dining Area     | 9'3" x 13'10"  | 126 sq. ft  | Yes                    |
| 16 | Porch           | 9'10" x 11'5"  | 72 sq. ft   | No                     |
| 17 | Bedroom         | 10'4" x 11'11" | 123 sq. ft  | Yes                    |
| 18 | Foyer           | 6'0" x 8'8"    | 52 sq. ft   | Yes                    |
| 19 | Living Room     | 20'2" x 17'2"  | 346 sq. ft  | Yes                    |
| 20 | W.i.c.          | 3'10" x 4'8"   | 18 sq. ft   | Yes                    |
| 21 | Balcony         | 25'6" x 18'1"  | 220 sq. ft  | No                     |

| #  | Room name      | Dimensions     | Area (sqft) | Counted as Living Area |
|----|----------------|----------------|-------------|------------------------|
| 22 | Hall           | 14'2" x 5'7"   | 79 sq. ft   | Yes                    |
| 23 | Bedroom        | 13'10" x 13'1" | 161 sq. ft  | Yes                    |
| 24 | Breakfast Nook | 8'0" x 11'1"   | 89 sq. ft   | Yes                    |
| 25 | Primary Bath   | 8'10" x 14'3"  | 88 sq. ft   | Yes                    |
| 26 | Balcony        | 8'7" x 17'3"   | 82 sq. ft   | No                     |