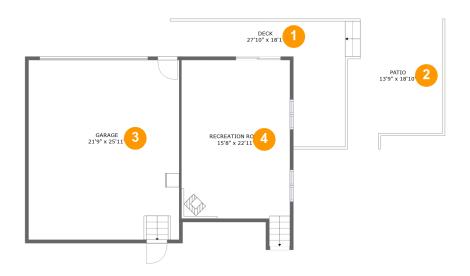

#### **Room Dimensions**

Floor 1 Total sqft: 1494 Living area: 0

| # | Room name       | Dimensions     | Area (sqft) | Counted as Living Area |
|---|-----------------|----------------|-------------|------------------------|
| 1 | Deck            | 27'10" x 18'1" | 251 sq. ft  | No                     |
| 2 | Patio           | 13'9" x 18'10" | 232 sq. ft  | No                     |
| 3 | Garage          | 21'9" x 25'11" | 564 sq. ft  | No                     |
| 4 | Recreation Room | 15'8" x 22'11" | 371 sq. ft  | No                     |

• Floor 1 - Deck

**Dimensions**: 27'10" x 18'1"

**Area:** 251 sq. ft

Counted as Living Area: No

Heated: No Finished: Yes Enclosed: No Contiguous: Yes Permitted: Yes Wet Space: No Addition: No Conversion: No

2 Floor 1 - Patio

Dimensions: 13'9" x 18'10"

Area: 232 sq. ft

Counted as Living Area: No

Heated: No Finished: Yes Enclosed: No Contiguous: Yes Permitted: Yes Wet Space: No Addition: No Conversion: No

Floor 1 - Garage

Dimensions: 21'9" x 25'11"

Area: 564 sq. ft

Counted as Living Area: No

Heated: No Finished: No Enclosed: Yes Contiguous: Yes Permitted: Yes Wet Space: No Addition: No Conversion: No

### 4 Floor 1 - Recreation Room

**Dimensions:** 15'8" x 22'11"

**Area:** 371 sq. ft

Counted as Living Area: No

Heated: Yes Finished: Yes Enclosed: Yes Contiguous: No Permitted: Yes Wet Space: No Addition: No Conversion: No