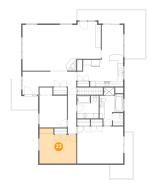

### 4 Floor 1 - Recreation Room

**Dimensions:** 15'8" x 22'11"

**Area:** 371 sq. ft

Counted as Living Area: No

Heated: Yes Finished: Yes Enclosed: Yes Contiguous: No Permitted: Yes Wet Space: No Addition: No Conversion: No