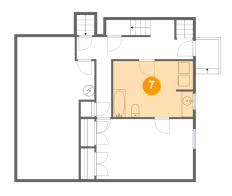

### Floor 2 - Bath

Dimensions: 14'3" x 10'0"

Area: 142 sq. ft

Counted as Living Area:

Yes

Heated: Yes Finished: Yes Enclosed: Yes

Contiguous: Yes

Permitted: Yes Wet Space: Yes Addition: No Conversion: No