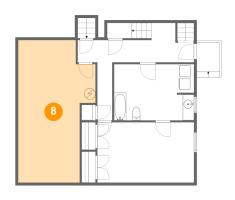

### 4 Floor 1 - Recreation Room

**Dimensions:** 15'8" x 22'11"

**Area:** 371 sq. ft

Counted as Living Area: No

Heated: Yes Finished: Yes Enclosed: Yes Contiguous: No Permitted: Yes Wet Space: No Addition: No Conversion: No