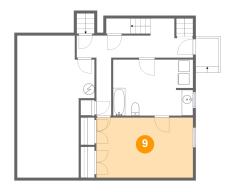

### Floor 2 - Entry

**Dimensions:** 20'9" x 7'0"

**Area:** 115 sq. ft

Counted as Living Area:

Yes

Heated: Yes Finished: Yes Enclosed: Yes Contiguous:

Yes

6 Floor 2 - Deck

**Dimensions:** 17'3" x 10'9" **Area:** 185 sq. ft

Counted as Living Area:

Yes

Heated: Yes Finished: Yes Enclosed: Yes Contiguous:

Yes

Permitted: Yes Wet Space: No Addition: No Conversion: No