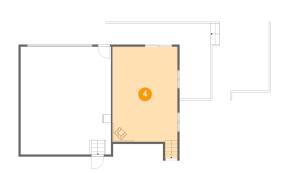

### 4 Floor 1 - Recreation Room

**Dimensions:** 15'8" x 22'11"

**Area:** 371 sq. ft

Counted as Living Area: No

Heated: Yes Finished: Yes Enclosed: Yes Contiguous: No Permitted: Yes Wet Space: No Addition: No Conversion: No