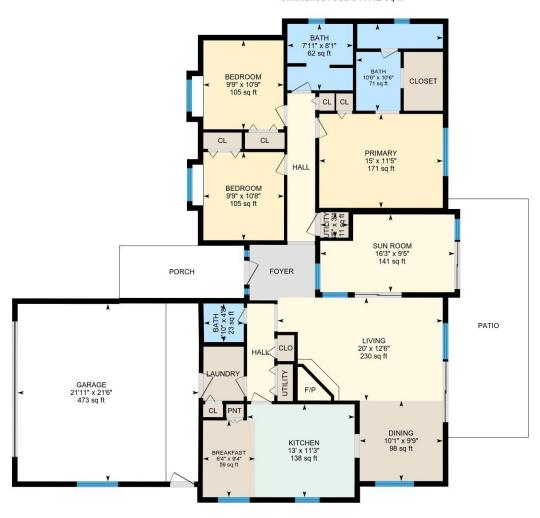

## **Room Measurements**

Only major rooms are listed. Some listed rooms may be excluded from total interior floor area (e.g. garage). Room dimensions are largest length and width; parts of room may be smaller. Room area is not always equal to product of length and width.

## MAIN FLOOR

Bath: 10'6" x 10'6" (10.5' x 10.5') | 71 sq ft Bath: 4'8" x 4'10" (4.7' x 4.9') | 23 sq ft Bath: 8'1" x 7'11" (8' x 7.9') | 62 sq ft

Bedroom: 10'8" x 9'9" (10.7' x 9.8') | 105 sq ft Bedroom: 10'9" x 9'9" (10.8' x 9.7') | 105 sq ft Breakfast: 9'4" x 6'4" (9.3' x 6.3') | 59 sq ft Dining: 9'9" x 10'1" (9.8' x 10.1') | 98 sq ft

Garage: 21'6" x 21'11" (21.5' x 21.9') | 473 sq ft Kitchen: 11'3" x 13' (11.3' x 13') | 138 sq ft Living: 12'6" x 20' (12.5' x 20') | 230 sq ft Primary: 11'5" x 15' (11.4' x 15') | 171 sq ft Sun Room: 9'5" x 16'3" (9.4' x 16.3') | 141 sq ft

Utility: 3'1" x 3'5" (3.1' x 3.4') | 11 sq ft

MAIN FLOOR

Finished Area: 1720.13 sq ft Unfinished Area: 517.42 sq ft ANSI Z765-2021, Main Building

Above Grade Finished Area: 1720.13 sq ft Above Grade Unfinished Area: 517.42 sq ft