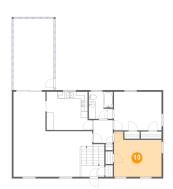

#### Floor 2 - Bedroom

Dimensions: 14'1" x 13'5"

**Area:** 162 sq. ft

Counted as living area: Yes

Heated: Yes Finished: Yes Enclosed: Yes Contiguous: Yes Permitted: Yes Wet space: No Addition: No Conversion: No