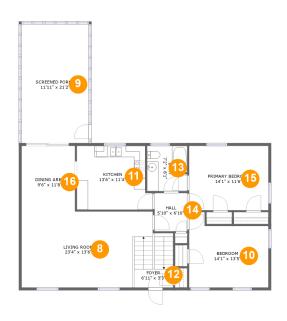

#### **Room dimensions**

Floor 2 Total sqft: 1461 Living area: 1180

| #  |             | Dimensions     | sqft       | Counted as living area |
|----|-------------|----------------|------------|------------------------|
| 8  | Living Room | 23'4" x 13'6"  | 329 sq. ft | Yes                    |
| 9  | Outdoor     | 11'11" x 21'2" | 253 sq. ft | No                     |
| 10 | Bedroom     | 14'1" x 13'5"  | 162 sq. ft | Yes                    |
| 11 | Kitchen     | 13'6" x 11'4"  | 142 sq. ft | Yes                    |
| 12 | Entry       | 6'11" x 3'3"   | 23 sq. ft  | Yes                    |
| 13 | Bath        | 7'2" x 8'1"    | 57 sq. ft  | Yes                    |
| 14 | Hall        | 5'10" x 6'10"  | 40 sq. ft  | Yes                    |
| 15 | Bedroom     | 14'1" x 11'6"  | 162 sq. ft | Yes                    |
| 16 | Dining Room | 9'6" x 11'8"   | 111 sq. ft | Yes                    |