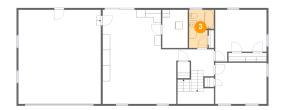

## 3 Floor 1 - Bath

Dimensions: 6'8" x 10'3" Area: 59 sq. ft

Counted as living area: No

Heated: Yes Finished: Yes Enclosed: Yes Contiguous: Yes Permitted: Yes Wet space: Yes Addition: No Conversion: No