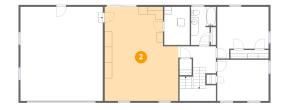

# Floor 1 - Living Room

Dimensions: 19'9" x 25'3"

Area: 455 sq. ft

Counted as living area: Yes