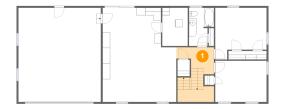

### 4 Floor 1 - Bedroom

**Dimensions**: 13'9" x 11'0"

Area: 152 sq. ft

Counted as living area: Yes

Heated: Yes Finished: Yes Enclosed: Yes Contiguous: Yes Permitted: Yes Wet space: No Addition: No Conversion: No