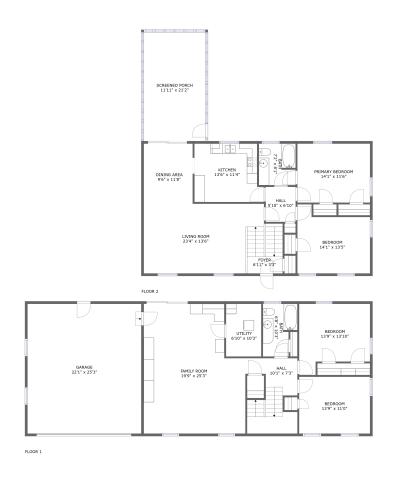

#### **Room dimensions**

Floor 1 Total sqft: 1772 Living area: 1025

| # |             | Dimensions     | sqft       | Counted as living area |
|---|-------------|----------------|------------|------------------------|
| 1 | Hall        | 10'1" x 7'3"   | 117 sq. ft | Yes                    |
| 2 | Living Room | 19'9" x 25'3"  | 455 sq. ft | Yes                    |
| 3 | Bath        | 6'8" x 10'3"   | 59 sq. ft  | No                     |
| 4 | Bedroom     | 13'9" x 11'0"  | 152 sq. ft | Yes                    |
| 5 | Garage      | 22'1" x 25'3"  | 558 sq. ft | No                     |
| 6 | Utility     | 6'10" x 10'3"  | 70 sq. ft  | No                     |
| 7 | Bedroom     | 13'9" x 13'10" | 163 sq. ft | Yes                    |

#### **Room dimensions**

Floor 2 Total sqft: 1461 Living area: 1180

| #  |             | Dimensions     | sqft       | Counted as living area |
|----|-------------|----------------|------------|------------------------|
| 8  | Living Room | 23'4" x 13'6"  | 329 sq. ft | Yes                    |
| 9  | Outdoor     | 11'11" x 21'2" | 253 sq. ft | No                     |
| 10 | Bedroom     | 14'1" x 13'5"  | 162 sq. ft | Yes                    |
| 11 | Kitchen     | 13'6" x 11'4"  | 142 sq. ft | Yes                    |
| 12 | Entry       | 6'11" x 3'3"   | 23 sq. ft  | Yes                    |
| 13 | Bath        | 7'2" x 8'1"    | 57 sq. ft  | Yes                    |
| 14 | Hall        | 5'10" x 6'10"  | 40 sq. ft  | Yes                    |
| 15 | Bedroom     | 14'1" x 11'6"  | 162 sq. ft | Yes                    |
| 16 | Dining Room | 9'6" x 11'8"   | 111 sq. ft | Yes                    |