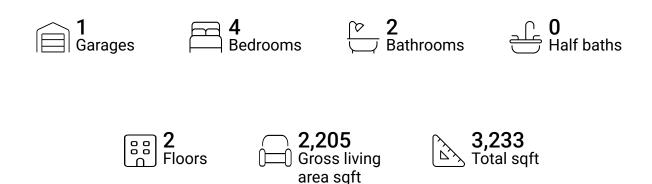

#### **Property summary**







#### **Room dimensions**

Floor 1 Total sqft: 1772 Living area: 1025

| # |             | Dimensions     | sqft       | Counted as living area |
|---|-------------|----------------|------------|------------------------|
| 1 | Hall        | 10'1" x 7'3"   | 117 sq. ft | Yes                    |
| 2 | Living Room | 19'9" x 25'3"  | 455 sq. ft | Yes                    |
| 3 | Bath        | 6'8" x 10'3"   | 59 sq. ft  | No                     |
| 4 | Bedroom     | 13'9" x 11'0"  | 152 sq. ft | Yes                    |
| 5 | Garage      | 22'1" x 25'3"  | 558 sq. ft | No                     |
| 6 | Utility     | 6'10" x 10'3"  | 70 sq. ft  | No                     |
| 7 | Bedroom     | 13'9" x 13'10" | 163 sq. ft | Yes                    |





#### **Room dimensions**

Floor 2 Total sqft