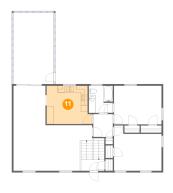

## <sup>15</sup> Floor 2 - Bedroom

**Dimensions:** 14'1" x 11'6" **Area:** 162 sq. ft

Counted as living area: Yes

Heated: Yes Finished: Yes Enclosed: Yes Contiguous: Yes Permitted: Yes Wet space: No Addition: No Conversion: No