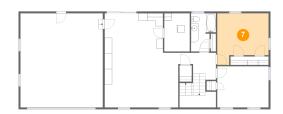

#### 7 Floor 1 - Bedroom

**Dimensions**: 13'9" x 13'10"

Area: 163 sq. ft

Counted as living area: Yes

Heated: Yes Finished: Yes Enclosed: Yes Contiguous: Yes Permitted: Yes Wet space: No Addition: No Conversion: No