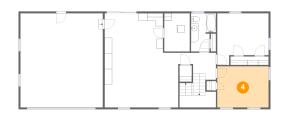

#### 4 Floor 2 - Hall

Dimensions: 5'10" x 6'10"

Area: 40 sq. ft

Counted as living area: Yes