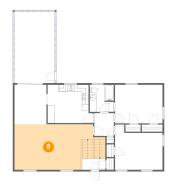

## Floor 2 - Living Room

Dimensions: 23'4" x 13'6"

Area: 329 sq. ft

Counted as living area: Yes