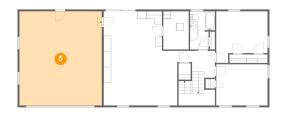

## 5 Floor 1 - Garage

Dimensions: 22'1" x 25'3"

Area: 558 sq. ft

Counted as living area: No