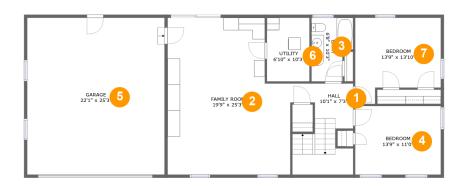

#### **Room dimensions**

Floor 1 Total sqft: 1772 Living area: 1025

| # |             | Dimensions     | sqft       | Counted as living area |
|---|-------------|----------------|------------|------------------------|
| 1 | Hall        | 10'1" x 7'3"   | 117 sq. ft | Yes                    |
| 2 | Living Room | 19'9" x 25'3"  | 455 sq. ft | Yes                    |
| 3 | Bath        | 6'8" x 10'3"   | 59 sq. ft  | No                     |
| 4 | Bedroom     | 13'9" x 11'0"  | 152 sq. ft | Yes                    |
| 5 | Garage      | 22'1" x 25'3"  | 558 sq. ft | No                     |
| 6 | Utility     | 6'10" x 10'3"  | 70 sq. ft  | No                     |
| 7 | Bedroom     | 13'9" x 13'10" | 163 sq. ft | Yes                    |