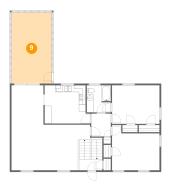

## 9 Floor 2 - Outdoor

Dimensions: 11'11" x 21'2"

**Area:** 253 sq. ft

Counted as living area: No

Heated: No Finished: Yes Enclosed: No Contiguous: Yes Permitted: Yes Wet space: No Addition: No Conversion: No