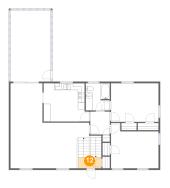

#### 4 Floor 2 - Hall

Dimensions: 5'10" x 6'10"

Area: 40 sq. ft

Counted as living area: Yes