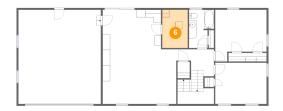

# Floor 1 - Utility

**Dimensions**: 6'10" x 10'3"

Area: 70 sq. ft

Counted as living area: No

Heated: Yes Finished: No Enclosed: Yes Contiguous: Yes Permitted: Yes Wet space: No Addition: No Conversion: No