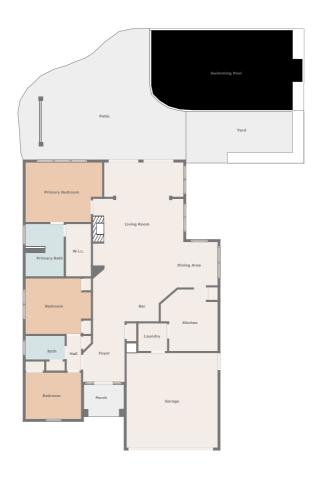

## Floor plan

Measurements Are Calculated By Cubicasa Technology. Deemed Highly Reliable But Not Guaranteed.

## **Appendix 1: Data sheet**

| Garage - 1          | Bedroom - 3           | Bedroom - Master - 1 |
|---------------------|-----------------------|----------------------|
| Hall - 1            | Bath - 2              | Bath - Master - 1    |
| Utility - 1         | Utility - Laundry - 1 | Closet - 1           |
| Closet - Walkin - 1 | SwimmingPool - 1      | Outdoor - 3          |
| Outdoor - Patio - 1 | Outdoor - Yard - 1    | Outdoor - Porch - 1  |
| Kitchen - 1         | Bar - 1               | Entry - 1            |
| Entry - Foyer - 1   | Dining - 1            | Dining - Open - 1    |
| LivingRoom - 1      |                       |                      |